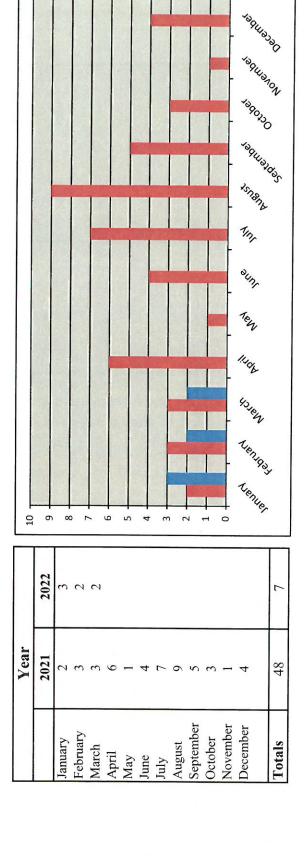

.00             |
| Total                         | s: 346              |                   | \$207.000.00         |
| 1000                          |                     |                   | \$307,866.69         |

## New Residential Permits

## Calendar Year

| 95     |
|--------|
| 430    |
| Totals |
|        |

| <b>2021</b> | 2022     |                                                                                                 |
|-------------|----------|-------------------------------------------------------------------------------------------------|
| 08          | 50 sints | Total Perri<br>20<br>10<br>10<br>10<br>10<br>10<br>10<br>10<br>10<br>10<br>10<br>10<br>10<br>10 |

# New Residential Permits

## Fiscal Year



# Residential Remodel Permits

## Calendar Year

**2021** 



# Residential Remodel Permits

### Fiscal Year



|           | Year      |           |
|-----------|-----------|-----------|
|           | 2020-2021 | 2021-2022 |
|           | 2         | 3         |
| November  | 3         | -         |
| December  | -         | 4         |
|           | 2         | 3         |
| February  | т         | 2         |
|           | 3         | 2         |
|           | 9         |           |
|           | -         |           |
|           | 4         |           |
|           | 7         |           |
|           | 6         |           |
| September | 5         |           |
|           |           |           |
|           | 46        | 15        |

# New Commercial Permits

## Calendar Year

|           | Year |      |
|-----------|------|------|
|