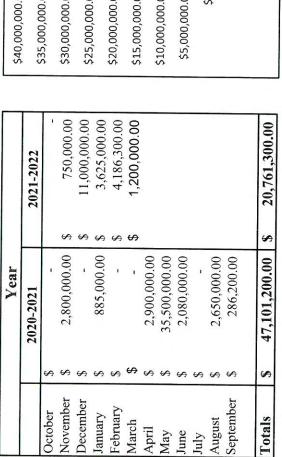

21-2022 |
| October   | 0         | 0         |
| November  | 2         | _         |
| December  | 0         | 1         |
| January   | _         | 2         |
| February  | 0         | 4         |
| March     | 0         |           |
| April     | 2         |           |
| May       | 2         |           |
| June      | 2         |           |
| July      | 0         | -X/1      |
| August    | 2         |           |
| September | 1         |           |
|           |           |           |
| Totals    | 12        | 6         |
|           |           |           |

## New Commercial Value

| $\sim$ |
|--------|
|        |
| ea     |
|        |
|        |
| 1      |
| a      |
| 7      |
|        |
| 0      |
| B      |
|        |
| U      |
|        |





# New Commercial Value





# Commercial Remodel Permits

## Calendar Year

|           | Year |      |
|-----------|------|------|
|           | 2021 | 2022 |
| January   | 1    | 3    |
| February  | -    | 7    |
| March     | 17   | \$   |
| April     | ю    |      |
| May       | 4    |      |
| June      | &    |      |
| July      | 6    |      |
| August    | 6    |      |
| September | 8    |      |
| October   | 9    |      |
| November  | S    |      |
| December  | ∞    |      |
| Totals    | 79   | 7    |



# Commercial Remodel Permits





## Total Fees Collected

## Calendar Year

|           |              | Year         |    |            |
|-----------|--------------|--------------|----|------------|
|           |              | 2021         |    | 2022       |
| January   | S            | 214,2