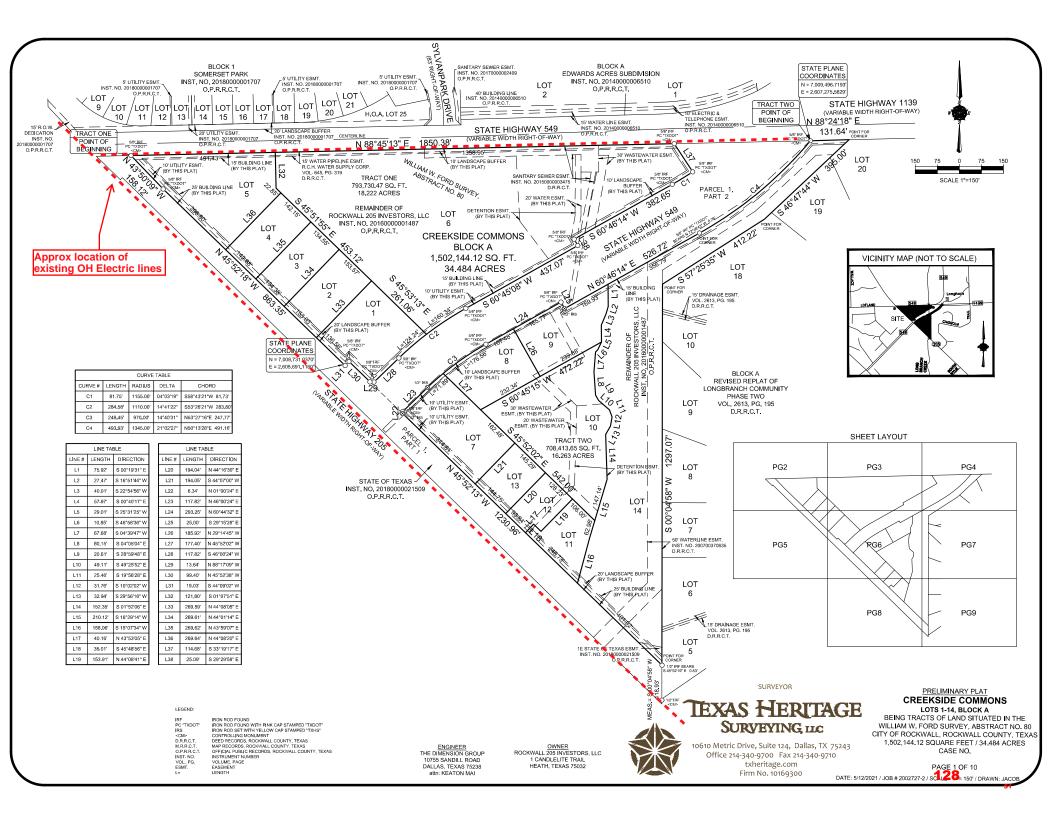

- 1. MIS2022-010 Discuss and consider a request by Michael Hampton of 549 Crossing, LP on behalf of Justin Webb and Russell Phillips of Rockwall 205 Investors, LLC for the approval of a Miscellaneous Case for a Variance to the Utility Placement requirements in the General Overlay District Standards to allow overhead utilities in conjunction with raw land and a Retail Store with Gasoline Sales on a 34.484-acre tract of land identified as Tracts 17-5 of the W. W. Ford Survey, Abstract No. 80, City of Rockwall, Rockwall County, Texas, zoned Commercial (C) District, situated within the SH-205 Overlay (SH-205 OV) District, generally located at east of the intersection of S. Goliad Street [SH-205] and S. FM-549, and take any action necessary.
- 2. MIS2022-009 Discuss and consider a request by Stephen Geiger of Rayburn Electric Cooperative, Inc. for the approval of a <u>Miscellaneous Case</u> for a <u>Special Exception</u> to the fence standards on a 58.72-acre tract of land identified as Tract 3 of the W. H. Barnes Survey, Abstract No. 26, City of Rockwall, Rockwall County, Texas, zoned Heavy Commercial (HC) District and Commercial (C) District, situated within the SH-205 Overlay (SH-205 OV) District, generally located at the northwest corner of the intersection of S. Goliad Street [SH-205] and Mims Road, and take any action necessary.