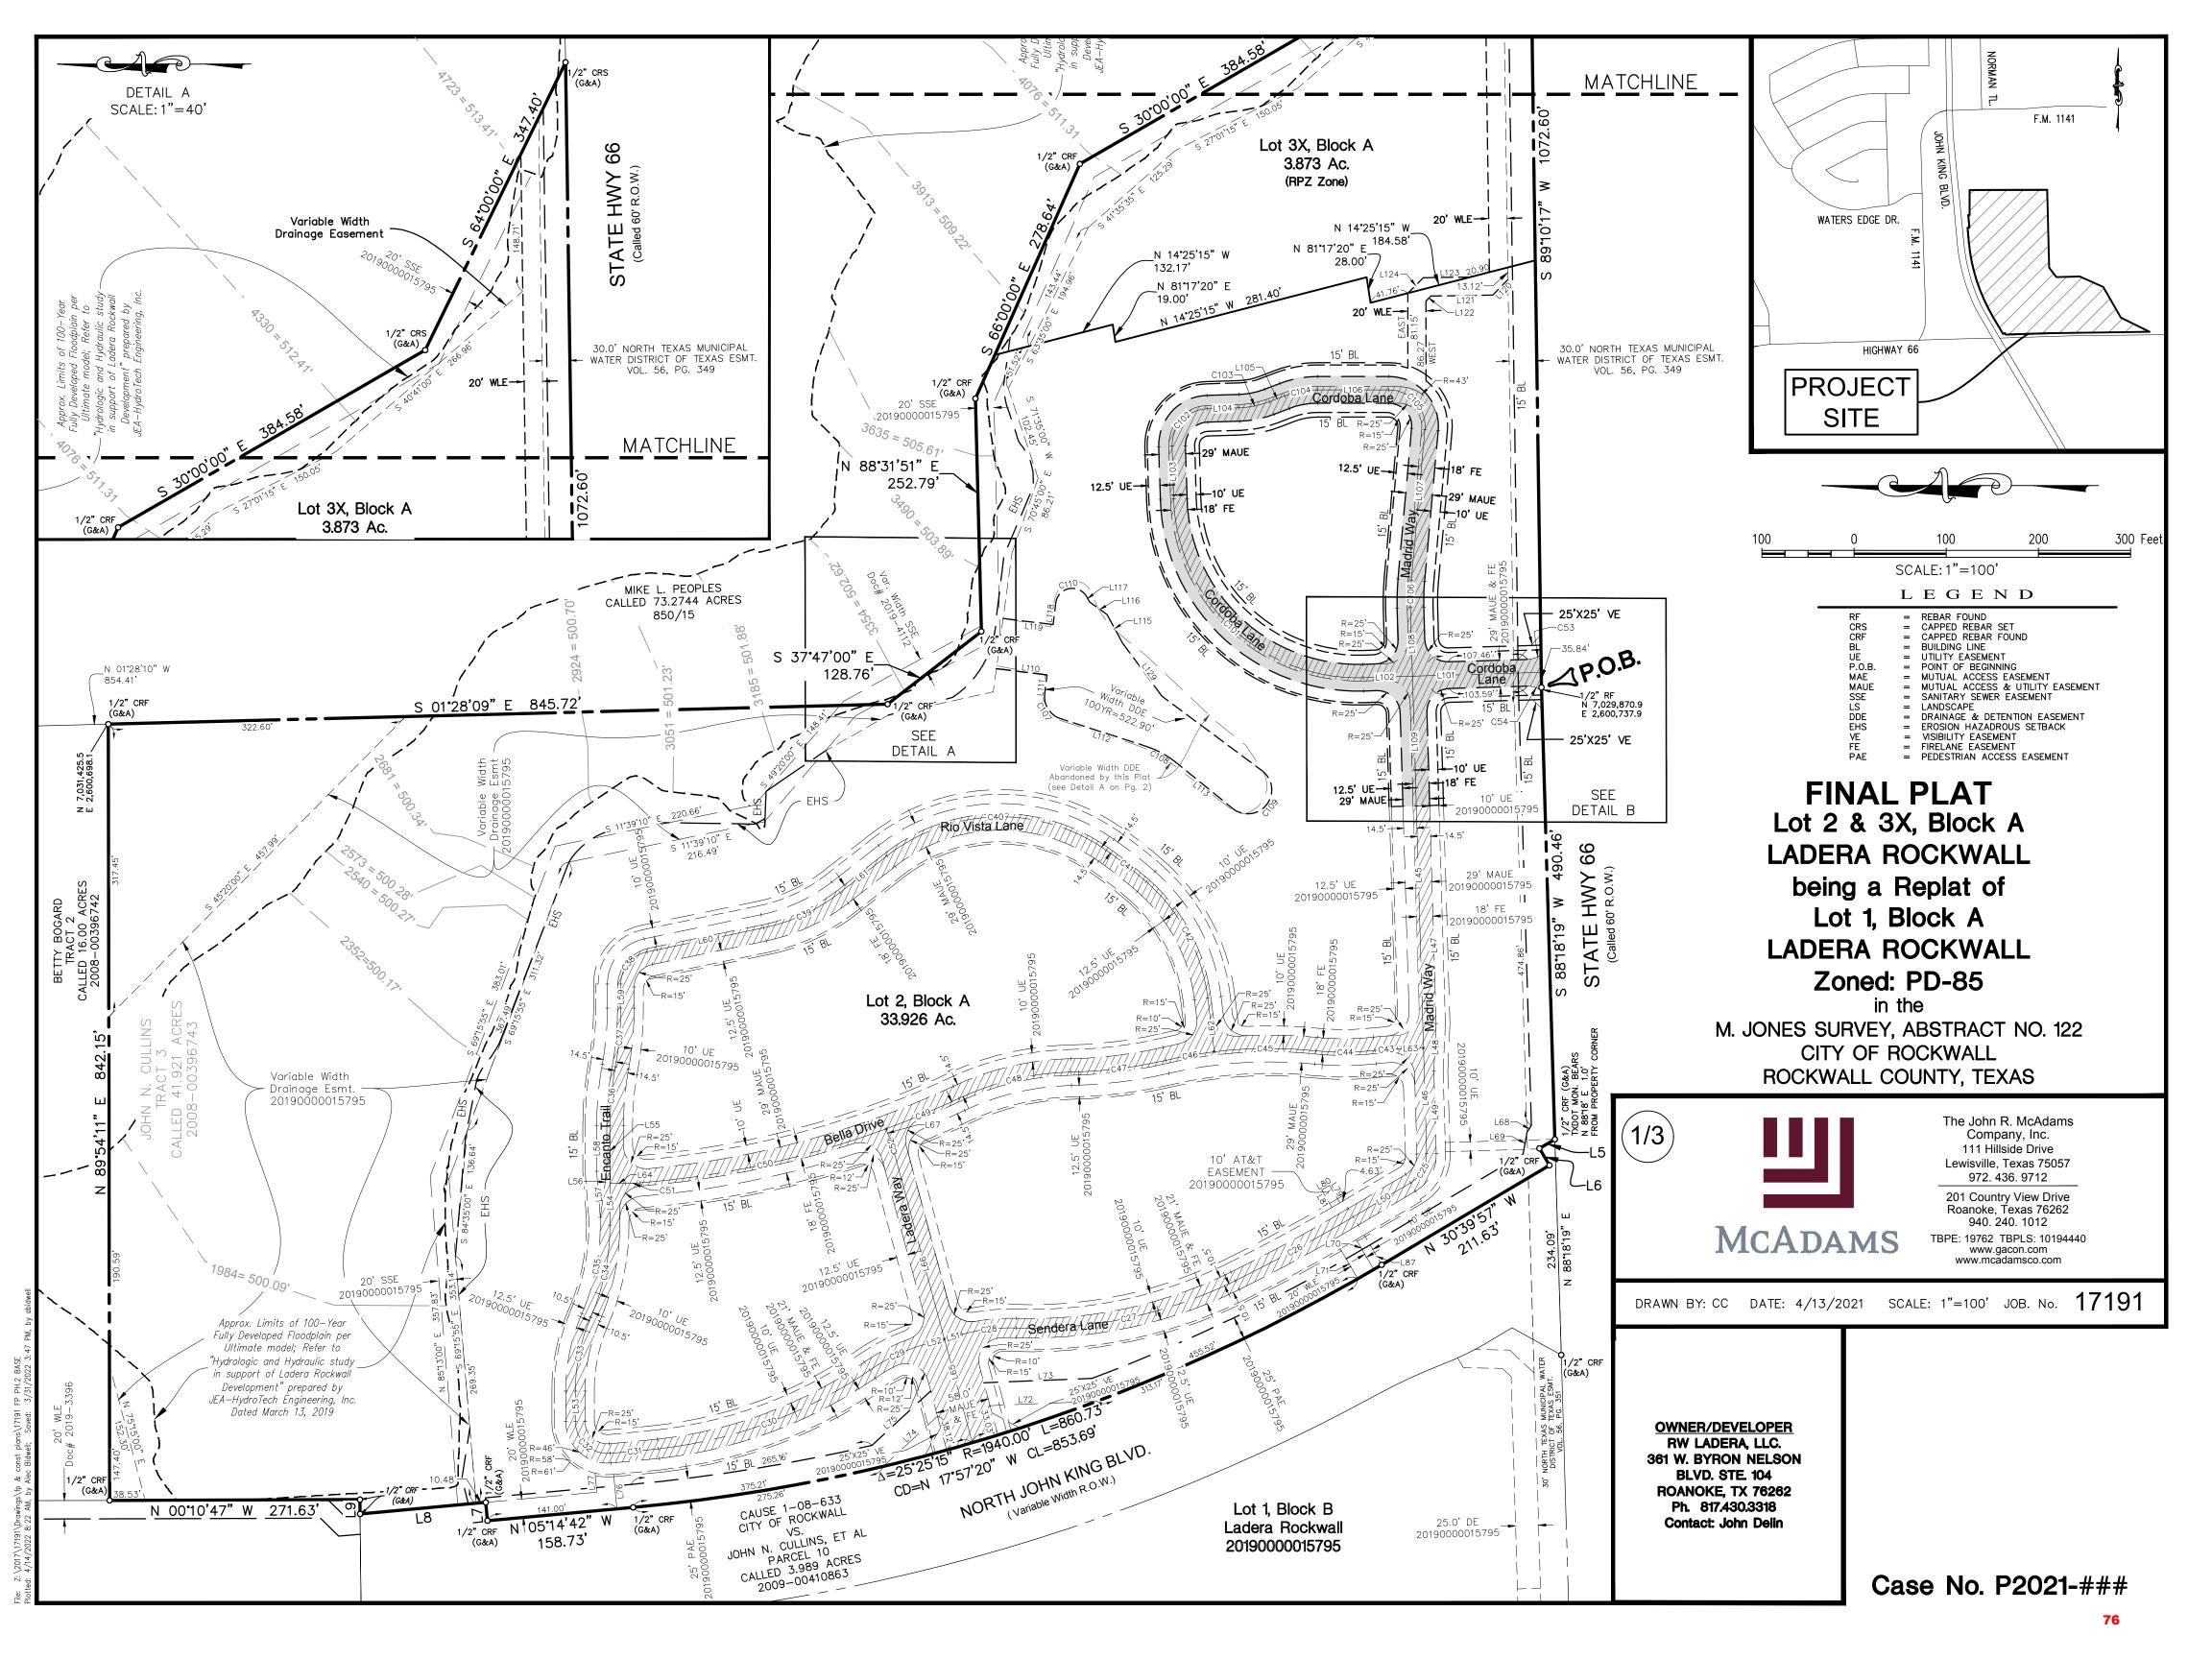

- 11. P2022-019 Consider a request by Justin Lansdowne of McAdams Co. on behalf of John Delin of RW Ladera, LLC for the approval of a Replat for Lots 2 & 3, Block A, Ladera Rockwall Addition being a 37.8-acre tract of land identified as Lot 1, Block A, Ladera Rockwall Addition, City of Rockwall, Rockwall County, Texas, zoned Planned Development District 85 (PD-85), situated within the 205 By-Pass Overlay (205 BY-OV) and the East SH-66 Overlay (E SH-66 OV) District, located at the northeast corner of the intersection of SH-66 and John King Boulevard, and take any action necessary.
- **12. P2022-021** Consider a request by David Shipman of Triten Real Estate Partners on behalf of Robert E. Lambreth of BSKJ Development Corporation for the approval of a *Preliminary Plat* for Lot 1, Block A, Revelation Addition being a 18.480-acre tract of land identified as Tracts 1, 1-3 & 1-7 of the J. M. Allen Survey, Abstract No. 2, City of Rockwall, Rockwall County, Texas, zoned Light Industrial (LI) District, situated within the SH-276 Overlay (SH-276 OV) District, addressed as 1725 SH-276, and take any action necessary.
- 13. P2022-022 Consider a request by Gabriel Collins of Pacheco Koch a Westwood Company on behalf of Gary Hancock of First United Methodist Church for the approval of a *Replat* for Lots 10 & 11, Block A, First United Methodist Church Addition being a 17.821-acre tract of land identified as Lots 7 & 9, Block A, First United Methodist Church Addition, City of Rockwall, Rockwall County, Texas, zoned Commercial (C) District, addressed as 1200 E. Yellow Jacket Lane, and take any action necessary.
- 14. MIS2022-007 Consider a request Clark Staggs of Foxtrot 46 Development on behalf of Neil Gandy of ADD Real Estates for the approval of a <u>Miscellaneous Case</u> for an <u>Alternative Tree Mitigation Settlement Agreement</u> for a 6.60-acre tract of land being a portion of Tract 21 of the D. Harr Survey, Abstract No. 102, City of Rockwall, Rockwall County, Texas, zoned Agricultural (AG) District, generally located on the north side of Airport Road east of the intersection of Airport Road and John King Boulevard, and take any action necessary.
- **15.** Consider approval of an **ordinance** amending the Rockwall Economic Development Corporation (REDC) budget for fiscal year 2022, and take any action necessary.