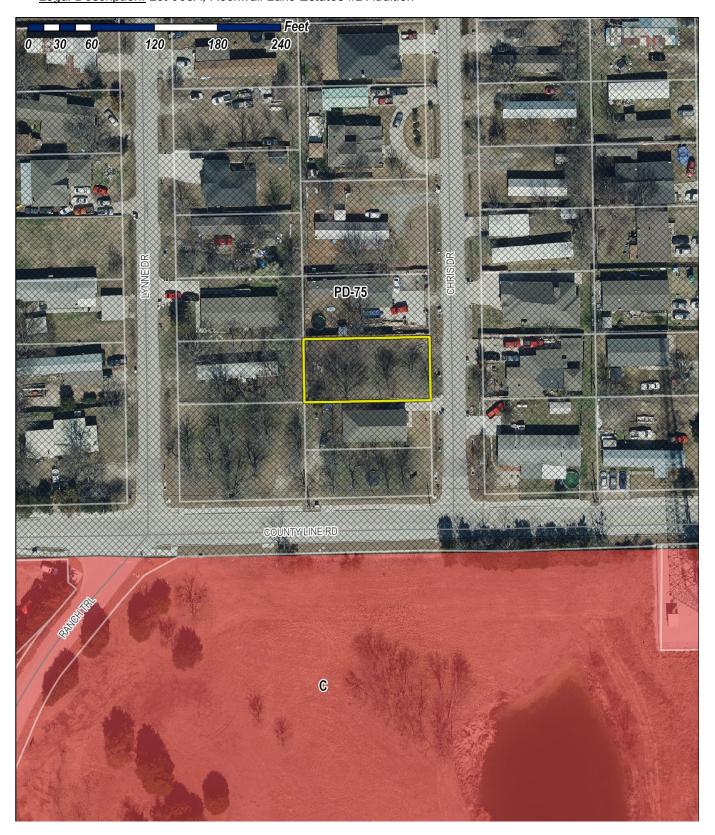

#### **XI. PUBLIC HEARING ITEMS**

1. Z2022-013 - Hold a public hearing to discuss and consider a request by Rodolfo Cardenas of CARES Home Builder, Inc. for the approval of an ordinance for a <u>Specific Use Permit (SUP)</u> for <u>Residential Infill in an Established Subdivision</u> on a 0.1650-acre parcel of land identified as Lot 985A of the Rockwall Lake Estates #2 Addition, City of Rockwall, Rockwall County, Texas, zoned Planned Development District 75 (PD-75) for Single-Family 7 (SF-7) District land uses, addressed as 130 Chris Drive, and take any action necessary (1st Reading).

Planning Director, Ryan Miller, provided background information pertaining to this agenda item. The applicant would like to construct a single-family home within an established subdivision (Lake Rockwall Estates). The Council is being asked to review the size, location, and architectural design, especially compared to other, nearby, existing residential homes. Mr. Miller spoke about the applicant wanting to construct a two car garage, and the proposed setback does not meet the city's current standards. So, Council would be waiving that requirement if it approves this request this evening. Notices were sent out to residents and property owners within 500' of the property, but no notices were received back in response. The P&Z Commission did hear this case, and it has recommended its approval to the Council this evening.

<u>Address:</u> 130 Chris Drive <u>Legal Description:</u> Lot 985A, Rockwall Lake Estates #2 Addition