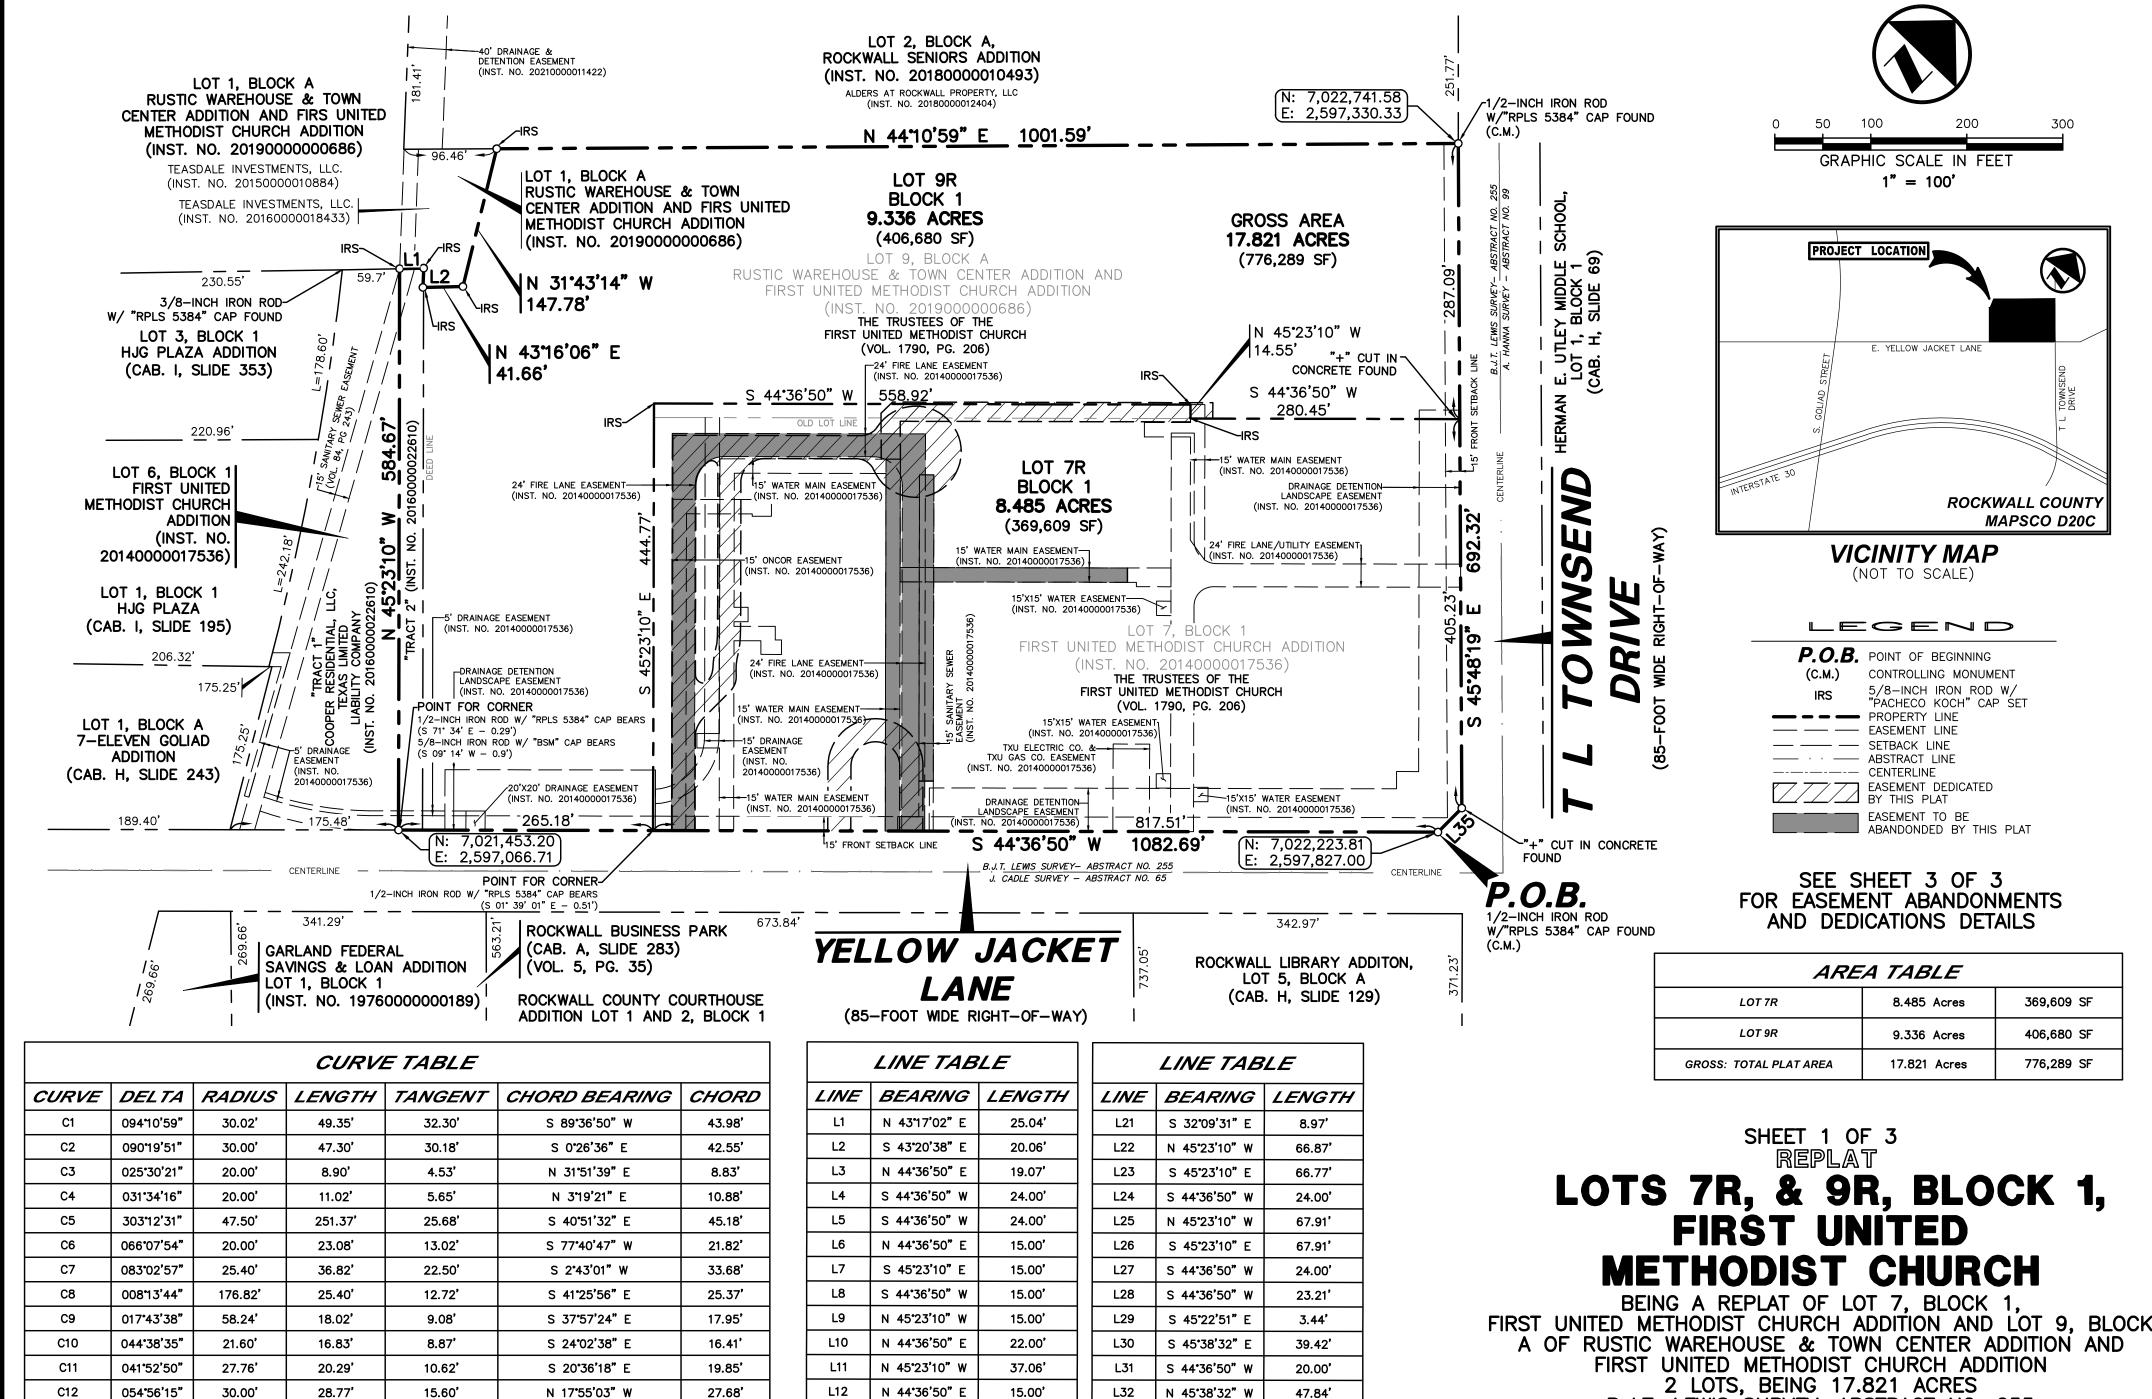

| 6.000 CO.                                                                                                                                   | , , , , , , , , , , , , , , , , , , , ,                                                                      |





## City of Rockwall

Planning & Zoning Department 385 S. Goliad Street Rockwall, Texas 75032 (P): (972) 771-7745 (W): www.rockwall.com The City of Rockwall GIS maps are continually under development and therefore subject to change without notice. While we endeavor to provide timely and accurate information, we make no guarantees. The City of Rockwall makes no warranty, express or implied, including warranties of merchantability and fitness for a particular purpose. Use of the information is the sole responsibility of the user.





L13

L14

L15

L16

L17

L18

L19

L20

S 44°36'50" V

N 44°36'50" E

S 45°23'10" E

S 32°09'31" E

S 47°06'31" E

S 00°22'36" E

S 45°23'10" E

S 44°36'50" W

15.00'

19.72

23.00'

2.41'

6.60'

40.00'

99.22'

24.00'

L33

L34

L35

N 00°24'43" E

S 45°23'10" E

S 00°35'44" E

SURVEYOR/ENGINEER:

PACHECO KOCH, INC.

DALLAS, TEXAS 75231

PH: 972-235-3031

CONTACT: LUIS M. GONZALEZ

7557 RAMBLER ROAD, SUITE 1400

16.61

16.56'

35.23'

FIRST UNITED METHODIST ROCKWALL

DRAWN BY

GEB/LMG

CHECKED BY

LMG

1200 E. YELLOW JACKET LANE ROCKWALL, TX 75087

PH: 972-771-5500

CONTACT: DR. JOE POOL

11.53'

12.70'

15.34

16.68'

4.29'

12.29'

99.03

51.03

C13

C15

C20

125°03'45"

006'42'50"

011\*55'04"

038'52'25"

050°48'19"

08911'36"

181°31'14"

178 02 39"

6.50'

108.46'

73.89'

25.06