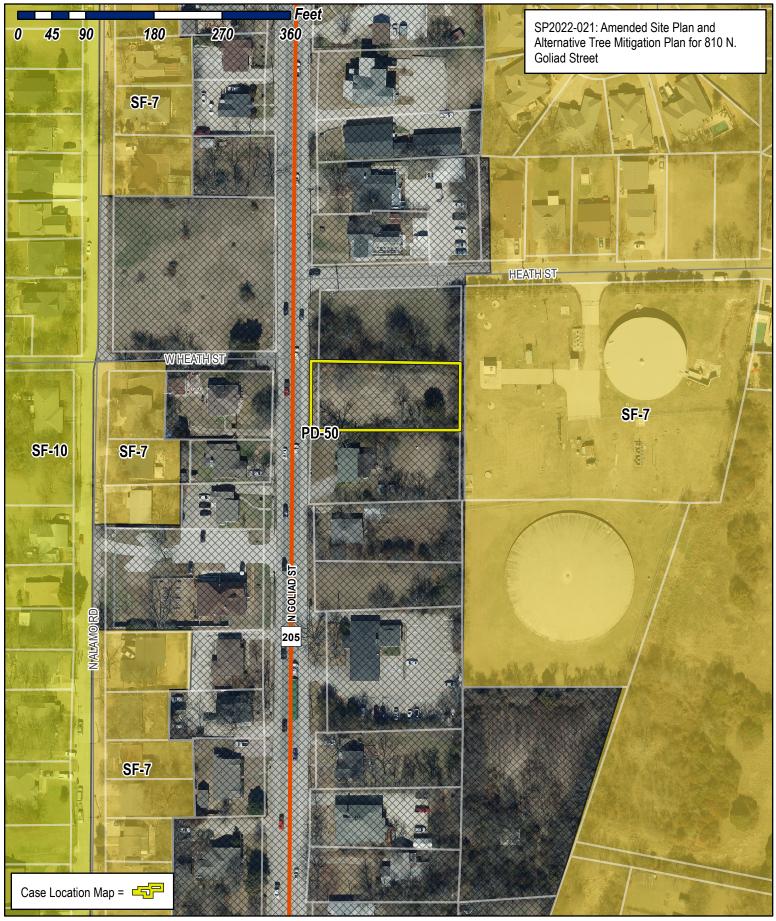

1. Consider approval of the minutes from the April 18, 2022 regular City Council meeting, and take any action necessary.

- 2. Z2022-013 Consider a request by Rodolfo Cardenas of CARES Home Builder, Inc. for the approval of an ordinance for a Specific Use Permit (SUP) for Residential Infill in an Established Subdivision on a 0.1650-acre parcel of land identified as Lot 985A of the Rockwall Lake Estates #2 Addition, City of Rockwall, Rockwall County, Texas, zoned Planned Development District 75 (PD-75) for Single-Family 7 (SF-7) District land uses, addressed as 130 Chris Drive, and take any action necessary (2nd Reading).
- 3. Z2022-014 Consider a request by Robert Howman of Glenn Engineering Corp. on behalf of William Salee of the Rockwall Independent School District (RISD) for the approval of anordinance for a Zoning Change from an Agricultural (AG) District to Planned Development District for limited Neighborhood Services (NS) District land uses for a 173.00-acre tract of land identified as Tract 7-1 of the W. H. Baird Survey, Abstract No. 25 and Lot 1, Block A, Rockwall CCA Addition, City of Rockwall, Rockwall County, Texas, zoned Agricultural (AG) District, situated within the SH-205 By-Pass Overlay (SH-205 BY-OV) District, addressed as 2301 John King Boulevard, and take any action necessary (2nd Reading).
- 4. Z2022-015 Consider a request by Robert Howman of Glenn Engineering Corp. on behalf of William Salee of the Rockwall Independent School District (RISD) for the approval of anordinance for a Zoning Change from an Agricultural (AG) District to Planned Development District for limited Neighborhood Services (NS) District land uses for a 76.068-acre tract of land identified as Tracts 14-01 & 14-11 of the J. M. Glass Survey, Abstract No. 88, City of Rockwall, Rockwall County, Texas, zoned Agricultural (AG) District, generally located at the northwest corner of the intersection of FM-1141 and E. Quail Run Road, and take any action necessary (2nd Reading).
- 5. Consider approval of an emergency repair of sanitary sewer manholes on the southwest corner of Dalton Road and N. Goliad and on the northeast corner of Horizon Road and FM-740 in the amount of \$113,890.00 to be performed by Double R Utilities, Inc. and funded out of the Water and Sewer Fund, Wastewater Operations Budget, including authorizing the City Manager to execute any associated documents, and take any action necessary.
- **6.** Consider awarding a contract to Custard Construction Services for waterproofing improvements to Rockwall City Hall and authorizing the City Manager to execute a contract totaling \$157,578.53 to be funded out of the Internal Operations Department operating budget, amending the Internal Operations Department operating budget in the amount of \$157,600 from General Fund Reserves, and take any action necessary.
- 7. Consider authorizing the City Manager to execute a contract with Peek Pro Audio in the amount of \$28,375.00 for stage and sound services related to 2022 Founders Day Festival, to be funded out of 2021-2022 Hotel / Motel Funds, and take any action necessary.
- 8. SP2022-021 Consider a request by Jeff Carroll Architects on behalf of Frank Fite of the Fite Agency, LLC for the approval of an Alternative Tree Mitigation Settlement Agreement in conjunction with an approved site plan for an Office Building on a 0.392-acre parcel of land identified as Lot 1, Block A, Fite Office Addition, City of Rockwall, Rockwall County, Texas, zoned Planned Development District 50 (PD-50) for Residential-Office (RO) District land uses, situated within the North Goliad Corridor Overlay (NGC OV) District, addressed as 810 N. Goliad Street \$H-205], and take any action necessary.
- 9. P2022-013 Consider a request by Christopher Zamord of Jones Carter on behalf of Metroplex Acquisition Fund, LP for the approval of a *Replat* for Lots 12 & 13, Block A, Stone Creek Retail Addition being a 5.96-acre tract of land identified as Lot 11, Block A, Stone Creek Retail Addition, City of Rockwall, Rockwall County, Texas, zoned Planned Development District 70 for limited General Retail (GR) District land uses, situated within the North SH-205 Overlay (N. SH-205 OV) District, located at the northeast corner of the intersection of SH-205 and Bordeaux Drive, and take any action necessary.
- 10. P2022-014 Consider a request by Dub Douphrate of Douphrate & Associates on behalf of Father Michael Vinson of St. Benedict's Anglican Church for the approval of a *Final Plat* for Lot 1, Block A, St. Benedict's Anglican Church Addition being a 7.424-acre tract of land identified as Tracts 3 & 10 of the W. B. Bowles Survey, Abstract No. 12 and A. Hanna Survey Abstract No. 98, City of Rockwall, Rockwall County, Texas, zoned Single-Family 10 (SF-10) District, 1500 Sunset Hill Drive, and take any action necessary.