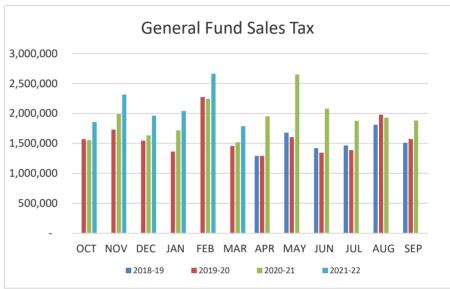

- 3. Discuss and consider an **ordinance** amending the Code of Ordinances in Ch. 36, Article IV, Division 2. 'ART Review Team Commission' to increase the composition of the board from five to seven members, and take any action necessary. (1st reading)
- 4. Discuss and consider appointment(s) to the city's ART Commission, and take any action necessary.
- XII. City Manager's Report, Departmental Reports and related discussions pertaining to current city activities, upcoming meetings, future legislative activities, and other related matters.
  - 1. Building Inspections Department Monthly Report March 2022
  - 2. Fire Department Monthly Report March 2022
  - 3. Parks & Rec. Department Monthly Report March 2022
  - 4. Police Department Monthly Report March 2022
  - 5. Sales Tax Historical Comparison
  - 6. Water Consumption Historical Statistics