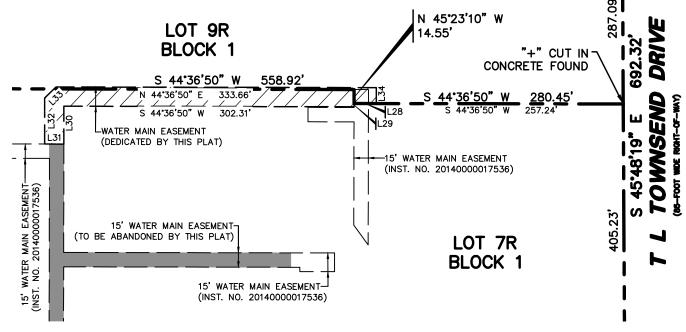

NG A REPLAT OF LOT 7, BLOCK 1, FIRST UNITED METHODIST CHURCH ADDITION AND LOT 9, BLOCK A OF RUSTIC WAREHOUSE & TOWN CENTER ADDITION AND FIRST UNITED METHODIST CHURCH ADDITION 2 LOTS, BEING 17.821 ACRES B.J.T. LEWIS SURVEY, ABSTRACT NO. 255 AN ADDITION TO THE CITY OF ROCKWALL, ROCKWALL COUNTY, TEXAS

CASE NO. P2022-\_\_\_

Pacheco Koch DALLAS, TX 75231 972.235.3031

7557 RAMBLER ROAD, SUITE 1400 TX REG. ENGINEERING FIRM F-469 TX REG. SURVEYING FIRM LS-10008000

DRAWN BY CHECKED BY GEB/LMG

SCALE NONE

DATE APRIL 2022

JOB NUMBER 2199-18.283

OWNER: FIRST UNITED METHODIST ROCKWALL

1200 E. YELLOW JACKET LANE

ROCKWALL, TX 75087

CONTACT: DR. JOE POOL

PH: 972-771-5500

ODIST CHURCH



**ABANDONMENT** 









**15' WATER MAIN EASEMENT ABANDONMENT** 



**FIRE LANE EASEMENT DEDICATION** 





**WATER MAIN EASEMENT DEDICATION** 

> SHEET 3 OF 3 REPLAT

## LOTS 7R, & 9R, BLOCK 1, FIRST UNITED **METHODIST CHURCH**

BEING A REPLAT OF LOT 7, BLOCK 1, FIRST UNITED METHODIST CHURCH ADDITION AND LOT 9, BLOCK A OF RUSTIC WAREHOUSE & TOWN CENTER ADDITION AND FIRST UNITED METHODIST CHURCH ADDITION 2 LOTS, BEING 17.821 ACRES B.J.T. LEWIS SURVEY, ABSTRACT NO. 255 AN ADDITION TO THE CITY OF ROCKWALL, ROCKWALL COUNTY, TEXAS

CASE NO. P2022-\_\_\_\_

OWNER: FIRST UNITED METHODIST ROCKWALL 1200 E. YELLOW JACKET LANE ROCKWALL, TX 75087 PH: 972-771-5500

CONTACT: DR. JOE POOL

Pacheco Koch DALLAS, TX 75231 972.235.3031

7557 RAMBLER ROAD, SUITE 1400 TX REG. ENGINEERING FIRM F-469 TX REG. SURVEYING FIRM LS-10008000

DRAWN BY CHECKED BY SCALE DATE JOB NUMBER GEB/LMG **APRIL 2022** 2199-18.283 LMG