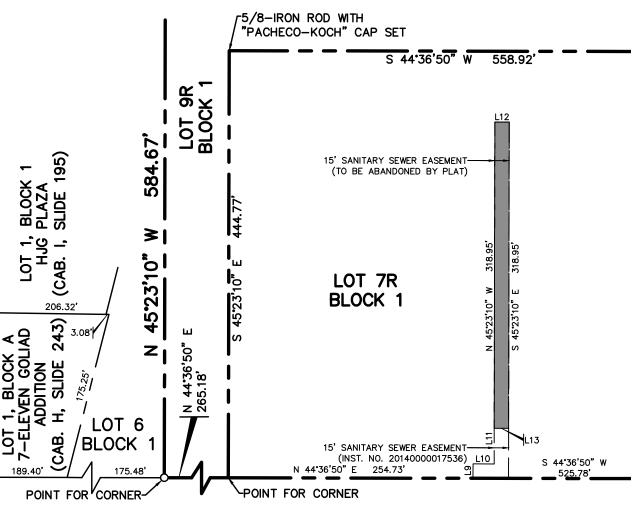

2<sup>nd</sup> Reading: May 2, 2022

**BEING** a tract of land situated in the W. H. BAIRD SURVEY, ABSTRACT NO. 25, Rockwall County, Texas and all of that certain 173.00-acre tract of land conveyed to Rockwall Independent School District by deed, as recorded in Instrument No. 2010-00443616, official public records, Rockwall County, Texas, and being more particularly described as follows;

**BEGINNING** at a  $\frac{1}{2}$ " iron rod found for corner in the East right-of-way John King Boulevard (State Highway 205 Bypass) (a variable width R.O.W.), same point being the Northeast corner of said Rockwall Independent School District Tract;

**THENCE** North 88 degrees 49 minutes 51 seconds East, along the North line of said Rockwall Independent School District tract, a distance of 36.45 feet to a ½" iron rod found for corner;

**THENCE** North 88 degrees 12 minutes 49 seconds East, along the North line of said Rockwall Independent School District tract, passing the Southwest corner of Lofland Farms, Phase 4, an addition to the City of Rockwall, according to the plat thereof recorded in Cabinet E, Page 157-158, Official Public Records, Rockwall County, Texas, a continuing for a total distance of 3926.93 feet to a ½" iron rod found for corner, said point being in the West right-of-way line of F.M. 549 (a variable width right-of-way);

**THENCE** South 01 degrees 23 minutes 38 seconds East, along the West right-of-way line of said F.M. 549, a distance of 80.00 feet to a ½" iron rod found for corner;

**THENCE** South 88° 12' 49" West, a distance of 592.56 feet to a point for corner in the center line of creek;

**THENCE** generally in a Southerly direction along the center line of said creek as follows the following courses and distances:

```
South 28° 29' 01" East, a distance of 135.42 feet to a point for corner; South 21° 55' 03" West, a distance of 149.77 feet to a point for corner; South 27° 41' 32" West, a distance of 163.10 feet to a point for corner; South 00° 56' 37" East, a distance of 367.60 feet to a point for corner; North 88° 57' 17" East, a distance of 96.61 feet to a point for corner; South 51° 35' 27" East, a distance of 90.30 feet to a point for corner; South 10° 07' 36" East, a distance of 80.55 feet to a point for corner; South 15° 15' 18" West, a distance of 119.88 feet to a point for corner; South 71° 51' 06" West, a distance of 38.44 feet to a point for corner; South 50° 22' 26" West, a distance of 85.13 feet to a point for corner; South 14° 03' 43" East, a distance of 165.60 feet to a point for corner; South 18° 54' 27" East, a distance of 15.83 feet to a point for corner;
```

**THENCE** North 88° 12' 49" East, departing the center line of said creek, a distance of 586.01 feet to a ½" iron rod found for corner, said point being in the said West right-of-way line of F.M. 549

**THENCE** South 01° 02' 24" East, along the West right-of-way line of said F.M. 549, a distance of 80.01 feet to a ½" iron rod found for corner;

**THENCE** South 88° 12' 49" West, departing the West right-of-way line of said F.M. 549, a distance of 406.85 feet to a ½" iron rod found for corner;

**THENCE** South 01° 47' 11" East, along the East line of said Rockwall Independent School District tract, a distance of 669.50 feet to a ½" iron rod found for corner, said point being the Southeast corner of said Rockwall Independent School District tract;

**THENCE** South 88° 12' 49" West, along the South line of said Rockwall Independent School district tract, a distance of 3698.29 feet to a ½" iron rod found for corner, said point being the Southwest corner of said Rockwall Independent School District tract, same point being in the East line of said John King Boulevard (State Highway 205 Bypass);

**THENCE** North 01° 35' 13" West, along the East line of said John King Boulevard (State Highway 205 Bypass), a distance of 1585.58 feet to a ½" iron rod found for corner, said point being the beginning of a curve to the right having a radius of 895.00 feet, a delta angle of 29° 24' 14", and a chord bearing and distance of North 13° 06' 54" East, 454.29 feet;

**THENCE** in a Northeasterly direction along said curve to the right and along the East line of said John King Boulevard (State Highway 205 Bypass), an arc distance of 459.31 feet to a ½" iron rod found for corner, said point being the beginning of a reverse curve to the left having a radius of 1005.00 feet, a delta angle of 04° 17' 37", and a chord bearing and distance of North 25° 40' 12" East, 75.29 feet;

**THENCE** in a Northeasterly direction along said curve to the left and along the East line of said John King Boulevard (State Highway 205 Bypass), an arc distance of 75.31 feet to the **PLACE OF BEGINNING** and containing 173.00 acres of computed land.