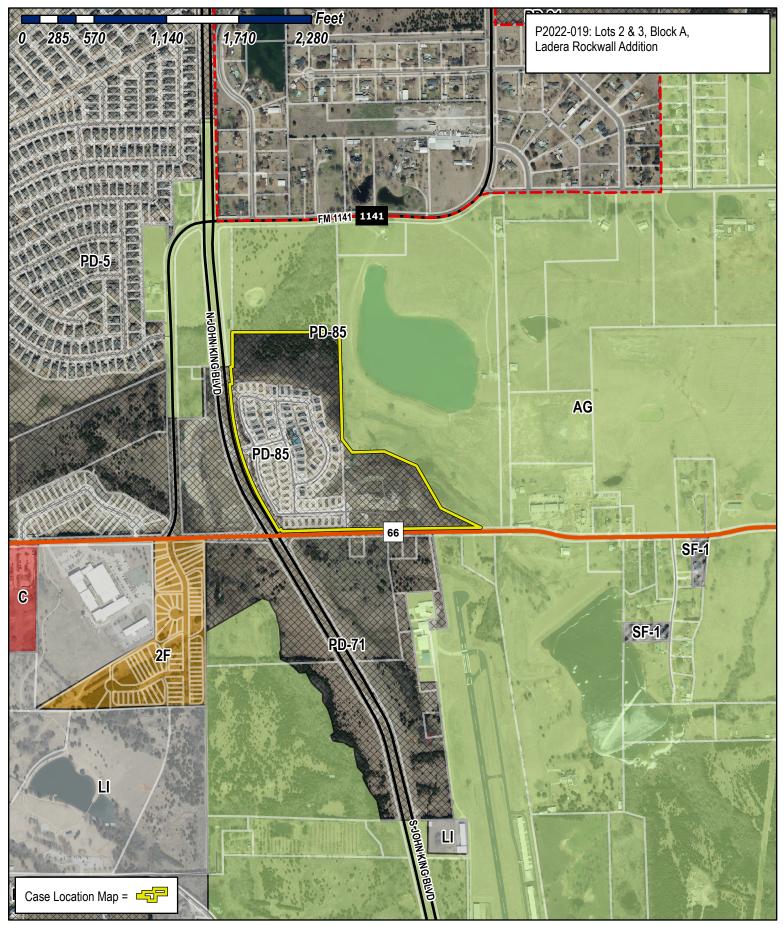

- 11. P2022-019 Consider a request by Justin Lansdowne of McAdams Co. on behalf of John Delin of RW Ladera, LLC for the approval of a Replat for Lots 2 & 3, Block A, Ladera Rockwall Addition being a 37.8-acre tract of land identified as Lot 1, Block A, Ladera Rockwall Addition, City of Rockwall, Rockwall County, Texas, zoned Planned Development District 85 (PD-85), situated within the 205 By-Pass Overlay (205 BY-OV) and the East SH-66 Overlay (E SH-66 OV) District, located at the northeast corner of the intersection of SH-66 and John King Boulevard, and take any action necessary.
- **12. P2022-021** Consider a request by David Shipman of Triten Real Estate Partners on behalf of Robert E. Lambreth of BSKJ Development Corporation for the approval of a *Preliminary Plat* for Lot 1, Block A, Revelation Addition being a 18.480-acre tract of land identified as Tracts 1, 1-3 & 1-7 of the J. M. Allen Survey, Abstract No. 2, City of Rockwall, Rockwall County, Texas, zoned Light Industrial (LI) District, situated within the SH-276 Overlay (SH-276 OV) District, addressed as 1725 SH-276, and take any action necessary.
- 13. P2022-022 Consider a request by Gabriel Collins of Pacheco Koch a Westwood Company on behalf of Gary Hancock of First United Methodist Church for the approval of a *Replat* for Lots 10 & 11, Block A, First United Methodist Church Addition being a 17.821-acre tract of land identified as Lots 7 & 9, Block A, First United Methodist Church Addition, City of Rockwall, Rockwall County, Texas, zoned Commercial (C) District, addressed as 1200 E. Yellow Jacket Lane, and take any action necessary.
- 14. MIS2022-007 Consider a request Clark Staggs of Foxtrot 46 Development on behalf of Neil Gandy of ADD Real Estates for the approval of a <u>Miscellaneous Case</u> for an <u>Alternative Tree Mitigation Settlement Agreement</u> for a 6.60-acre tract of land being a portion of Tract 21 of the D. Harr Survey, Abstract No. 102, City of Rockwall, Rockwall County, Texas, zoned Agricultural (AG) District, generally located on the north side of Airport Road east of the intersection of Airport Road and John King Boulevard, and take any action necessary.
- **15.** Consider approval of an **ordinance** amending the Rockwall Economic Development Corporation (REDC) budget for fiscal year 2022, and take any action necessary.