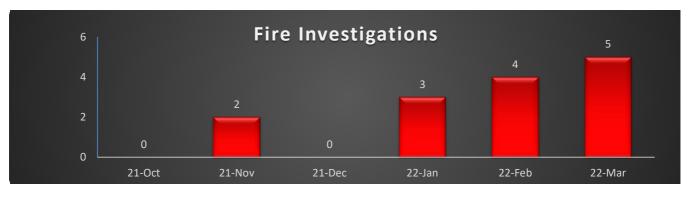

|
| Total Content Loss:                | \$5,000.00           | \$735,000.00   | \$40,400.00          | \$840,000.00    | \$69,600.00       |
| Total Property Pre-Incident Value: | \$58,317,920.00      | \$1,562,320.00 | \$167,869.00         | \$60,261,790.00 | \$25,363,389.00   |
| Total Contents Pre-Incident Value  | \$21,005,000.00      | \$630,000.00   | \$67,147.60          | \$21,735,000.00 | \$10,442,147.60   |
| Total Losses:                      | \$195,000.00         | \$1,091,800.00 | \$120,400.00         | \$1,627,100.00  | \$195,000.00      |
| Total Value:                       | \$79,322,920.00      | \$2,192,320.00 | \$235,016.60         | \$81,996,790.00 | \$35,805,536.60   |

## Fire Prevention, Education, & Investigations Division Monthly Report March 2022















### Monthly Report March 2022





# SPRING BREAK ROCK CAMP 103 ATTENDEES





# FAMILY FUN FRIDAY @ THE PARK AT STONE CREEK



### REVENUE NUMBERS







### Upcoming:

Spring Fishing Derby
Family Fun Fridays
Concert By The Lake Series

% of Resident Accounts as of March 2022



### PARKS PROJECT UPDATE-MARCH2022



TURFGRASS RENOVATION AT HARRY
MYERS DOG PARK



FOXCHASE PARK SPLIT RAIL FENCE
INSTALLATION



HARRY MYERS DISC GOLF COURSE
UPGRADES



LEON TUTTLE FIELD 8 DRAINAGE IMPROVEMENTS

### OTHER PROJECT UPDATES:

RPZ INSTALLATION ON ALL SPASHPAD

205 CEMETERY FEATURE

### Rockwall Police Department Monthly Activity Report

March-2022

| CURRENT MONTH | PREVIOUS MONTH                                                                | YTD