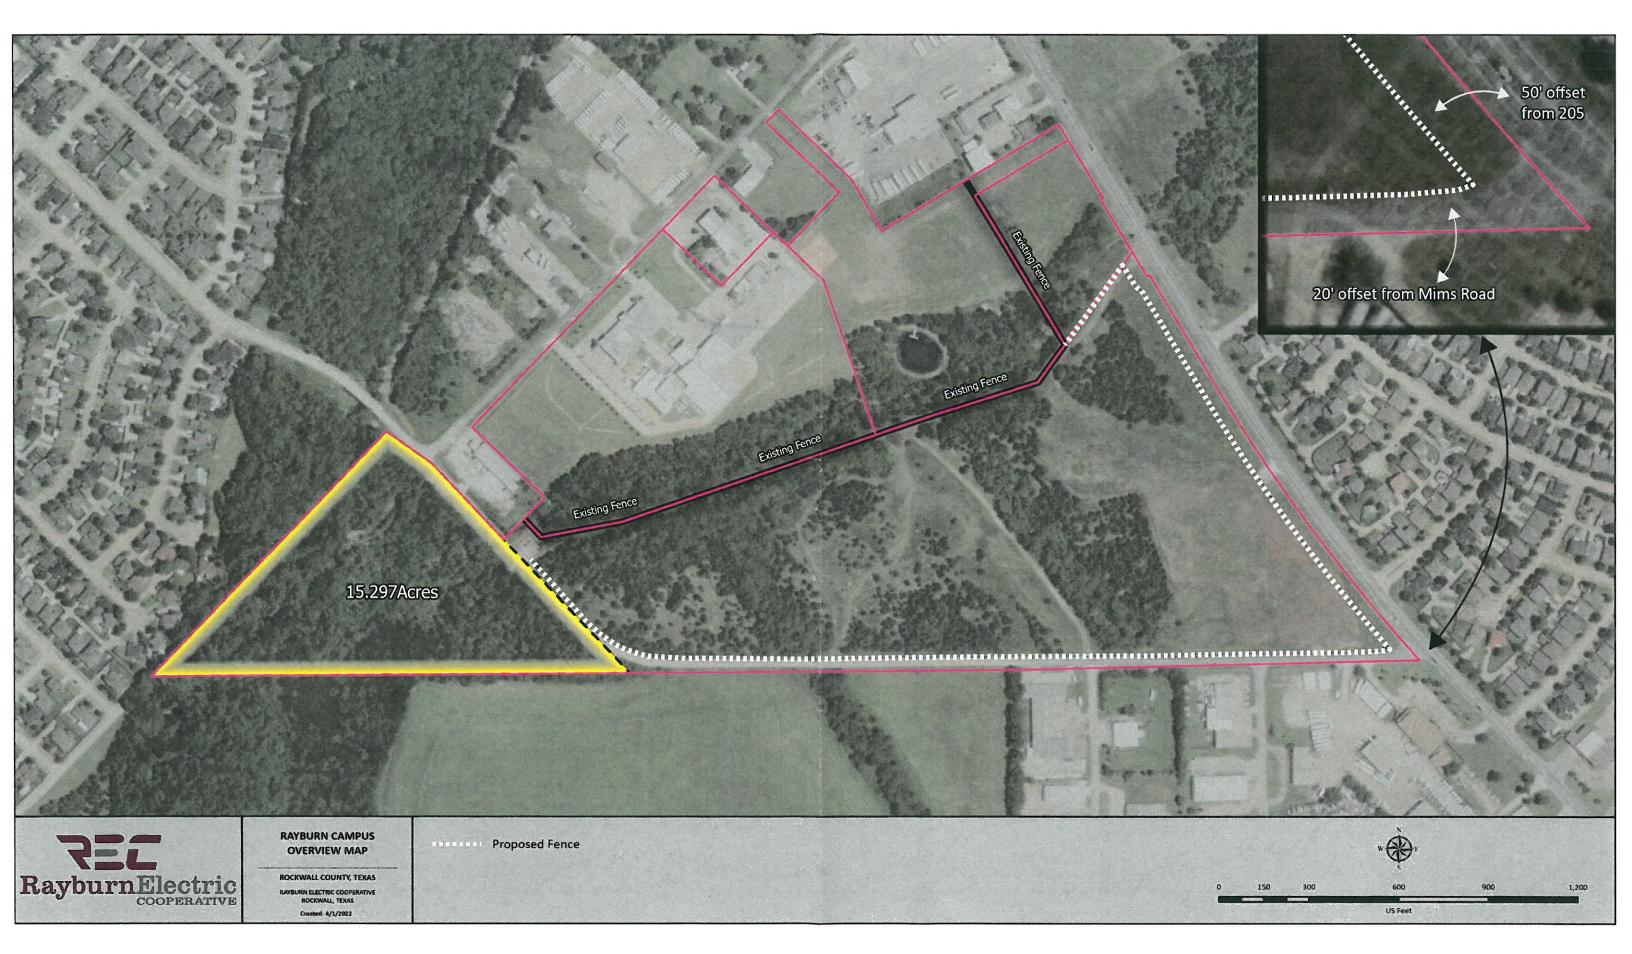

- 1. MIS2022-010 Discuss and consider a request by Michael Hampton of 549 Crossing, LP on behalf of Justin Webb and Russell Phillips of Rockwall 205 Investors, LLC for the approval of a Miscellaneous Case for a Variance to the Utility Placement requirements in the General Overlay District Standards to allow overhead utilities in conjunction with raw land and a Retail Store with Gasoline Sales on a 34.484-acre tract of land identified as Tracts 17-5 of the W. W. Ford Survey, Abstract No. 80, City of Rockwall, Rockwall County, Texas, zoned Commercial (C) District, situated within the SH-205 Overlay (SH-205 OV) District, generally located at east of the intersection of S. Goliad Street [SH-205] and S. FM-549, and take any action necessary.
- 2. MIS2022-009 Discuss and consider a request by Stephen Geiger of Rayburn Electric Cooperative, Inc. for the approval of a <u>Miscellaneous Case</u> for a <u>Special Exception</u> to the fence standards on a 58.72-acre tract of land identified as Tract 3 of the W. H. Barnes Survey, Abstract No. 26, City of Rockwall, Rockwall County, Texas, zoned Heavy Commercial (HC) District and Commercial (C) District, situated within the SH-205 Overlay (SH-205 OV) District, generally located at the northwest corner of the intersection of S. Goliad Street [SH-205] and Mims Road, and take any action necessary.