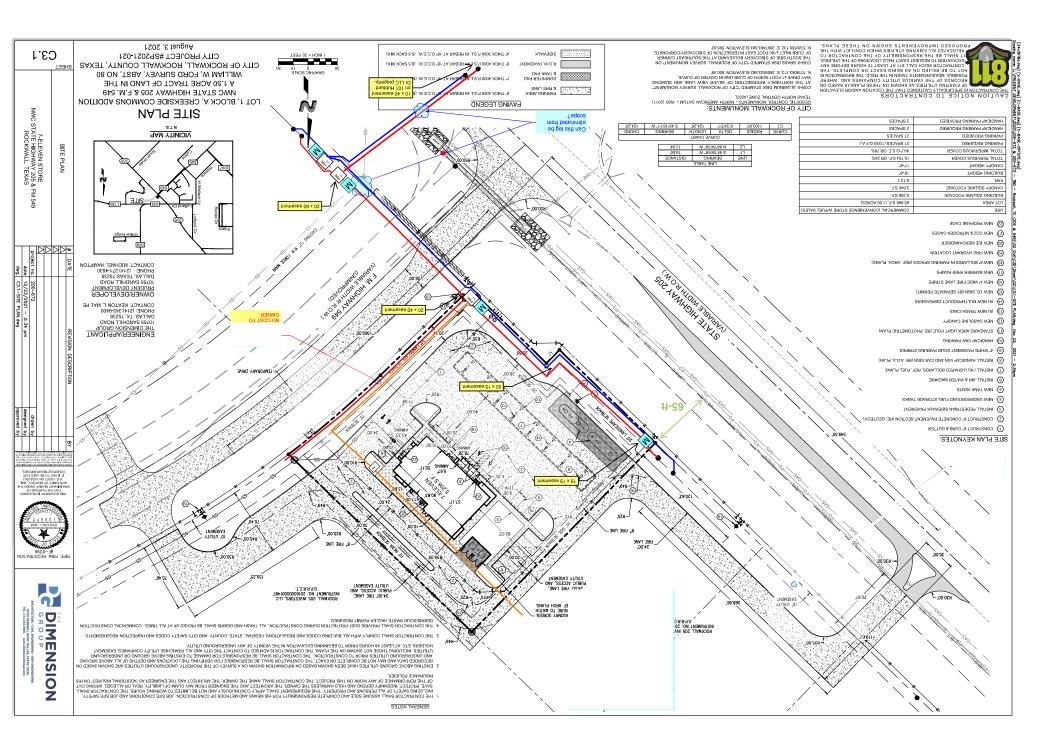

- 1. MIS2022-010 Discuss and consider a request by Michael Hampton of 549 Crossing, LP on behalf of Justin Webb and Russell Phillips of Rockwall 205 Investors, LLC for the approval of a Miscellaneous Case for a Variance to the Utility Placement requirements in the General Overlay District Standards to allow overhead utilities in conjunction with raw land and a Retail Store with Gasoline Sales on a 34.484-acre tract of land identified as Tracts 17-5 of the W. W. Ford Survey, Abstract No. 80, City of Rockwall, Rockwall County, Texas, zoned Commercial (C) District, situated within the SH-205 Overlay (SH-205 OV) District, generally located at east of the intersection of S. Goliad Street [SH-205] and S. FM-549, and take any action necessary.
- 2. MIS2022-009 Discuss and consider a request by Stephen Geiger of Rayburn Electric Cooperative, Inc. for the approval of a <u>Miscellaneous Case</u> for a <u>Special Exception</u> to the fence standards on a 58.72-acre tract of land identified as Tract 3 of the W. H. Barnes Survey, Abstract No. 26, City of Rockwall, Rockwall County, Texas, zoned Heavy Commercial (HC) District and Commercial (C) District, situated within the SH-205 Overlay (SH-205 OV) District, generally located at the northwest corner of the intersection of S. Goliad Street [SH-205] and Mims Road, and take any action necessary.