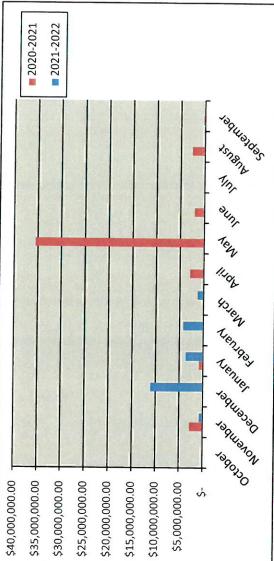

- 3. Discuss and consider an **ordinance** amending the Code of Ordinances in Ch. 36, Article IV, Division 2. 'ART Review Team Commission' to increase the composition of the board from five to seven members, and take any action necessary. (1st reading)
- 4. Discuss and consider appointment(s) to the city's ART Commission, and take any action necessary.
- XII. City Manager's Report, Departmental Reports and related discussions pertaining to current city activities, upcoming meetings, future legislative activities, and other related matters.
  - 1. Building Inspections Department Monthly Report March 2022
  - 2. Fire Department Monthly Report March 2022
  - 3. Parks & Rec. Department Monthly Report March 2022
  - 4. Police Department Monthly Report March 2022
  - 5. Sales Tax Historical Comparison
  - 6. Water Consumption Historical Statistics