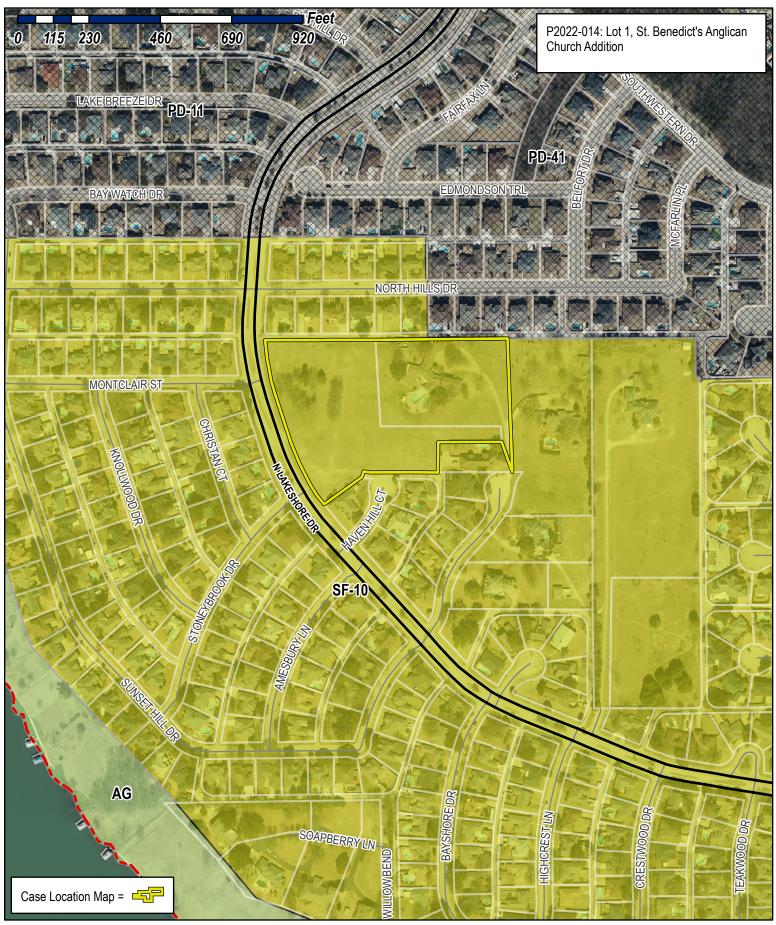

1. Consider approval of the minutes from the April 18, 2022 regular City Council meeting, and take any action necessary.

- 2. Z2022-013 Consider a request by Rodolfo Cardenas of CARES Home Builder, Inc. for the approval of an ordinance for a Specific Use Permit (SUP) for Residential Infill in an Established Subdivision on a 0.1650-acre parcel of land identified as Lot 985A of the Rockwall Lake Estates #2 Addition, City of Rockwall, Rockwall County, Texas, zoned Planned Development District 75 (PD-75) for Single-Family 7 (SF-7) District land uses, addressed as 130 Chris Drive, and take any action necessary (2nd Reading).
- 3. Z2022-014 Consider a request by Robert Howman of Glenn Engineering Corp. on behalf of William Salee of the Rockwall Independent School District (RISD) for the approval of anordinance for a Zoning Change from an Agricultural (AG) District to Planned Development District for limited Neighborhood Services (NS) District land uses for a 173.00-acre tract of land identified as Tract 7-1 of the W. H. Baird Survey, Abstract No. 25 and Lot 1, Block A, Rockwall CCA Addition, City of Rockwall, Rockwall County, Texas, zoned Agricultural (AG) District, situated within the SH-205 By-Pass Overlay (SH-205 BY-OV) District, addressed as 2301 John King Boulevard, and take any action necessary (2nd Reading).
- 4. Z2022-015 Consider a request by Robert Howman of Glenn Engineering Corp. on behalf of William Salee of the Rockwall Independent School District (RISD) for the approval of anordinance for a Zoning Change from an Agricultural (AG) District to Planned Development District for limited Neighborhood Services (NS) District land uses for a 76.068-acre tract of land identified as Tracts 14-01 & 14-11 of the J. M. Glass Survey, Abstract No. 88, City of Rockwall, Rockwall County, Texas, zoned Agricultural (AG) District, generally located at the northwest corner of the intersection of FM-1141 and E. Quail Run Road, and take any action necessary (2nd Reading).
- 5. Consider approval of an emergency repair of sanitary sewer manholes on the southwest corner of Dalton Road and N. Goliad and on the northeast corner of Horizon Road and FM-740 in the amount of \$113,890.00 to be performed by Double R Utilities, Inc. and funded out of the Water and Sewer Fund, Wastewater Operations Budget, including authorizing the City Manager to execute any associated documents, and take any action necessary.
- **6.** Consider awarding a contract to Custard Construction Services for waterproofing improvements to Rockwall City Hall and authorizing the City Manager to execute a contract totaling \$157,578.53 to be funded out of the Internal Operations Department operating budget, amending the Internal Operations Department operating budget in the amount of \$157,600 from General Fund Reserves, and take any action necessary.
- 7. Consider authorizing the City Manager to execute a contract with Peek Pro Audio in the amount of \$28,375.00 for stage and sound services related to 2022 Founders Day Festival, to be funded out of 2021-2022 Hotel / Motel Funds, and take any action necessary.
- 8. SP2022-021 Consider a request by Jeff Carroll Architects on behalf of Frank Fite of the Fite Agency, LLC for the approval of an Alternative Tree Mitigation Settlement Agreement in conjunction with an approved site plan for an Office Building on a 0.392-acre parcel of land identified as Lot 1, Block A, Fite Office Addition, City of Rockwall, Rockwall County, Texas, zoned Planned Development District 50 (PD-50) for Residential-Office (RO) District land uses, situated within the North Goliad Corridor Overlay (NGC OV) District, addressed as 810 N. Goliad Street \$H-205], and take any action necessary.
- 9. P2022-013 Consider a request by Christopher Zamord of Jones Carter on behalf of Metroplex Acquisition Fund, LP for the approval of a *Replat* for Lots 12 & 13, Block A, Stone Creek Retail Addition being a 5.96-acre tract of land identified as Lot 11, Block A, Stone Creek Retail Addition, City of Rockwall, Rockwall County, Texas, zoned Planned Development District 70 for limited General Retail (GR) District land uses, situated within the North SH-205 Overlay (N. SH-205 OV) District, located at the northeast corner of the intersection of SH-205 and Bordeaux Drive, and take any action necessary.
- 10. P2022-014 Consider a request by Dub Douphrate of Douphrate & Associates on behalf of Father Michael Vinson of St. Benedict's Anglican Church for the approval of a *Final Plat* for Lot 1, Block A, St. Benedict's Anglican Church Addition being a 7.424-acre tract of land identified as Tracts 3 & 10 of the W. B. Bowles Survey, Abstract No. 12 and A. Hanna Survey Abstract No. 98, City of Rockwall, Rockwall County, Texas, zoned Single-Family 10 (SF-10) District, 1500 Sunset Hill Drive, and take any action necessary.