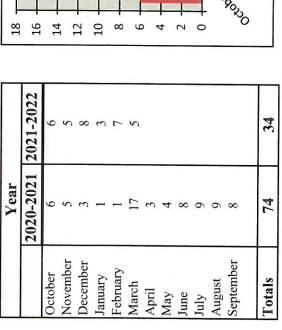

- 3. Discuss and consider an **ordinance** amending the Code of Ordinances in Ch. 36, Article IV, Division 2. 'ART Review Team Commission' to increase the composition of the board from five to seven members, and take any action necessary. (1st reading)
- 4. Discuss and consider appointment(s) to the city's ART Commission, and take any action necessary.
- XII. City Manager's Report, Departmental Reports and related discussions pertaining to current city activities, upcoming meetings, future legislative activities, and other related matters.
  - 1. Building Inspections Department Monthly Report March 2022
  - 2. Fire Department Monthly Report March 2022
  - 3. Parks & Rec. Department Monthly Report March 2022
  - 4. Police Department Monthly Report March 2022
  - 5. Sales Tax Historical Comparison
  - 6. Water Consumption Historical Statistics