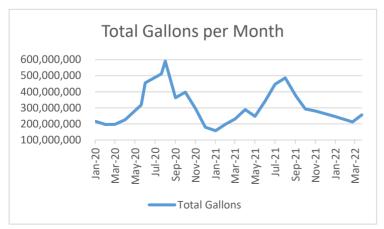

- 3. Discuss and consider an **ordinance** amending the Code of Ordinances in Ch. 36, Article IV, Division 2. 'ART Review Team Commission' to increase the composition of the board from five to seven members, and take any action necessary. (1st reading)
- 4. Discuss and consider appointment(s) to the city's ART Commission, and take any action necessary.
- XII. City Manager's Report, Departmental Reports and related discussions pertaining to current city activities, upcoming meetings, future legislative activities, and other related matters.
  - 1. Building Inspections Department Monthly Report March 2022
  - 2. Fire Department Monthly Report March 2022
  - 3. Parks & Rec. Department Monthly Report March 2022
  - 4. Police Department Monthly Report March 2022
  - 5. Sales Tax Historical Comparison
  - 6. Water Consumption Historical Statistics

2. Appointment with Rockwall resident, Ellis Bentley to hear concerns related to the city's Utility (water/sewer) Billing (i.e. billing/payment systems, metering), and take any action necessary.

Mr. Bentley came forth and spoke, indicating that he recently received a water bill in excess of \$170, and – unbeknownst to him – the credit card he had on file had expired. He was told that he was sent a notification of the expired card via email, but he did not ever receive it. He went on to explain that he has several concerns about information that is noted on city water bills, including details regarding the number of gallons of water utilized each month. He seemed to indicate that there are likely discrepancies regarding the month-to-month water usage. He pointed out that each bill he receives has a note that indicates "credit card on file. Do not pay." He wishes there were some way for the city to notify residents in advance that a credit card on file is expiring. He also has concerns about the graph(s) that are shown each month on the water bills, as he feels they are misleading. He did acknowledge that his 17+ years old water meter was recently replaced by the city with a new 'smart meter.'

City Manager, Mary Smith, provided several comments in response to Mr. Bentley's concerns, including giving indication that some updates to water bills and to the online billing system are forthcoming. Council took no action concerning this appointment item.