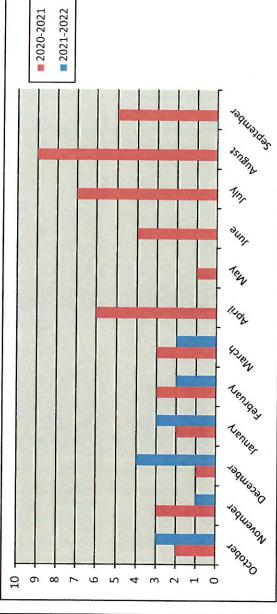

| s: 346              |                   | \$207.000.00         |
| 1000                          |                     |                   | \$307,866.69         |

## New Residential Permits

## Calendar Year

| 95     |
|--------|
| 430    |
| Totals |
|        |

| <b>2021</b> | 2022     |                                                                                                 |
|-------------|----------|-------------------------------------------------------------------------------------------------|
| 08          | 50 sints | Total Perri<br>20<br>10<br>10<br>10<br>10<br>10<br>10<br>10<br>10<br>10<br>10<br>10<br>10<br>10 |

# New Residential Permits

## Fiscal Year



# Residential Remodel Permits

## Calendar Year

**2021** 



# Residential Remodel Permits

### Fiscal Year



|           | Year      |           |
|-----------|-----------|-----------|
|           | 2020-2021 | 2021-2022 |
|           | 2         | 3         |
| November  | 3         | -         |
| December  | -         | 4         |
|           | 2         | 3         |
| February  | т         | 2         |
|           | 3         | 2         |
|           | 9         |           |
|           | -         |           |
|           | 4         |           |
|           | 7         |           |
|           | 6         |           |
| September | 5         |           |
|           |           |           |
|           | 46        | 15        |

# New Commercial Permits

## Calendar Year

|           | Year |      |
|-----------|------|------|
|           | 2021 | 2022 |
| January   | 1    | 2