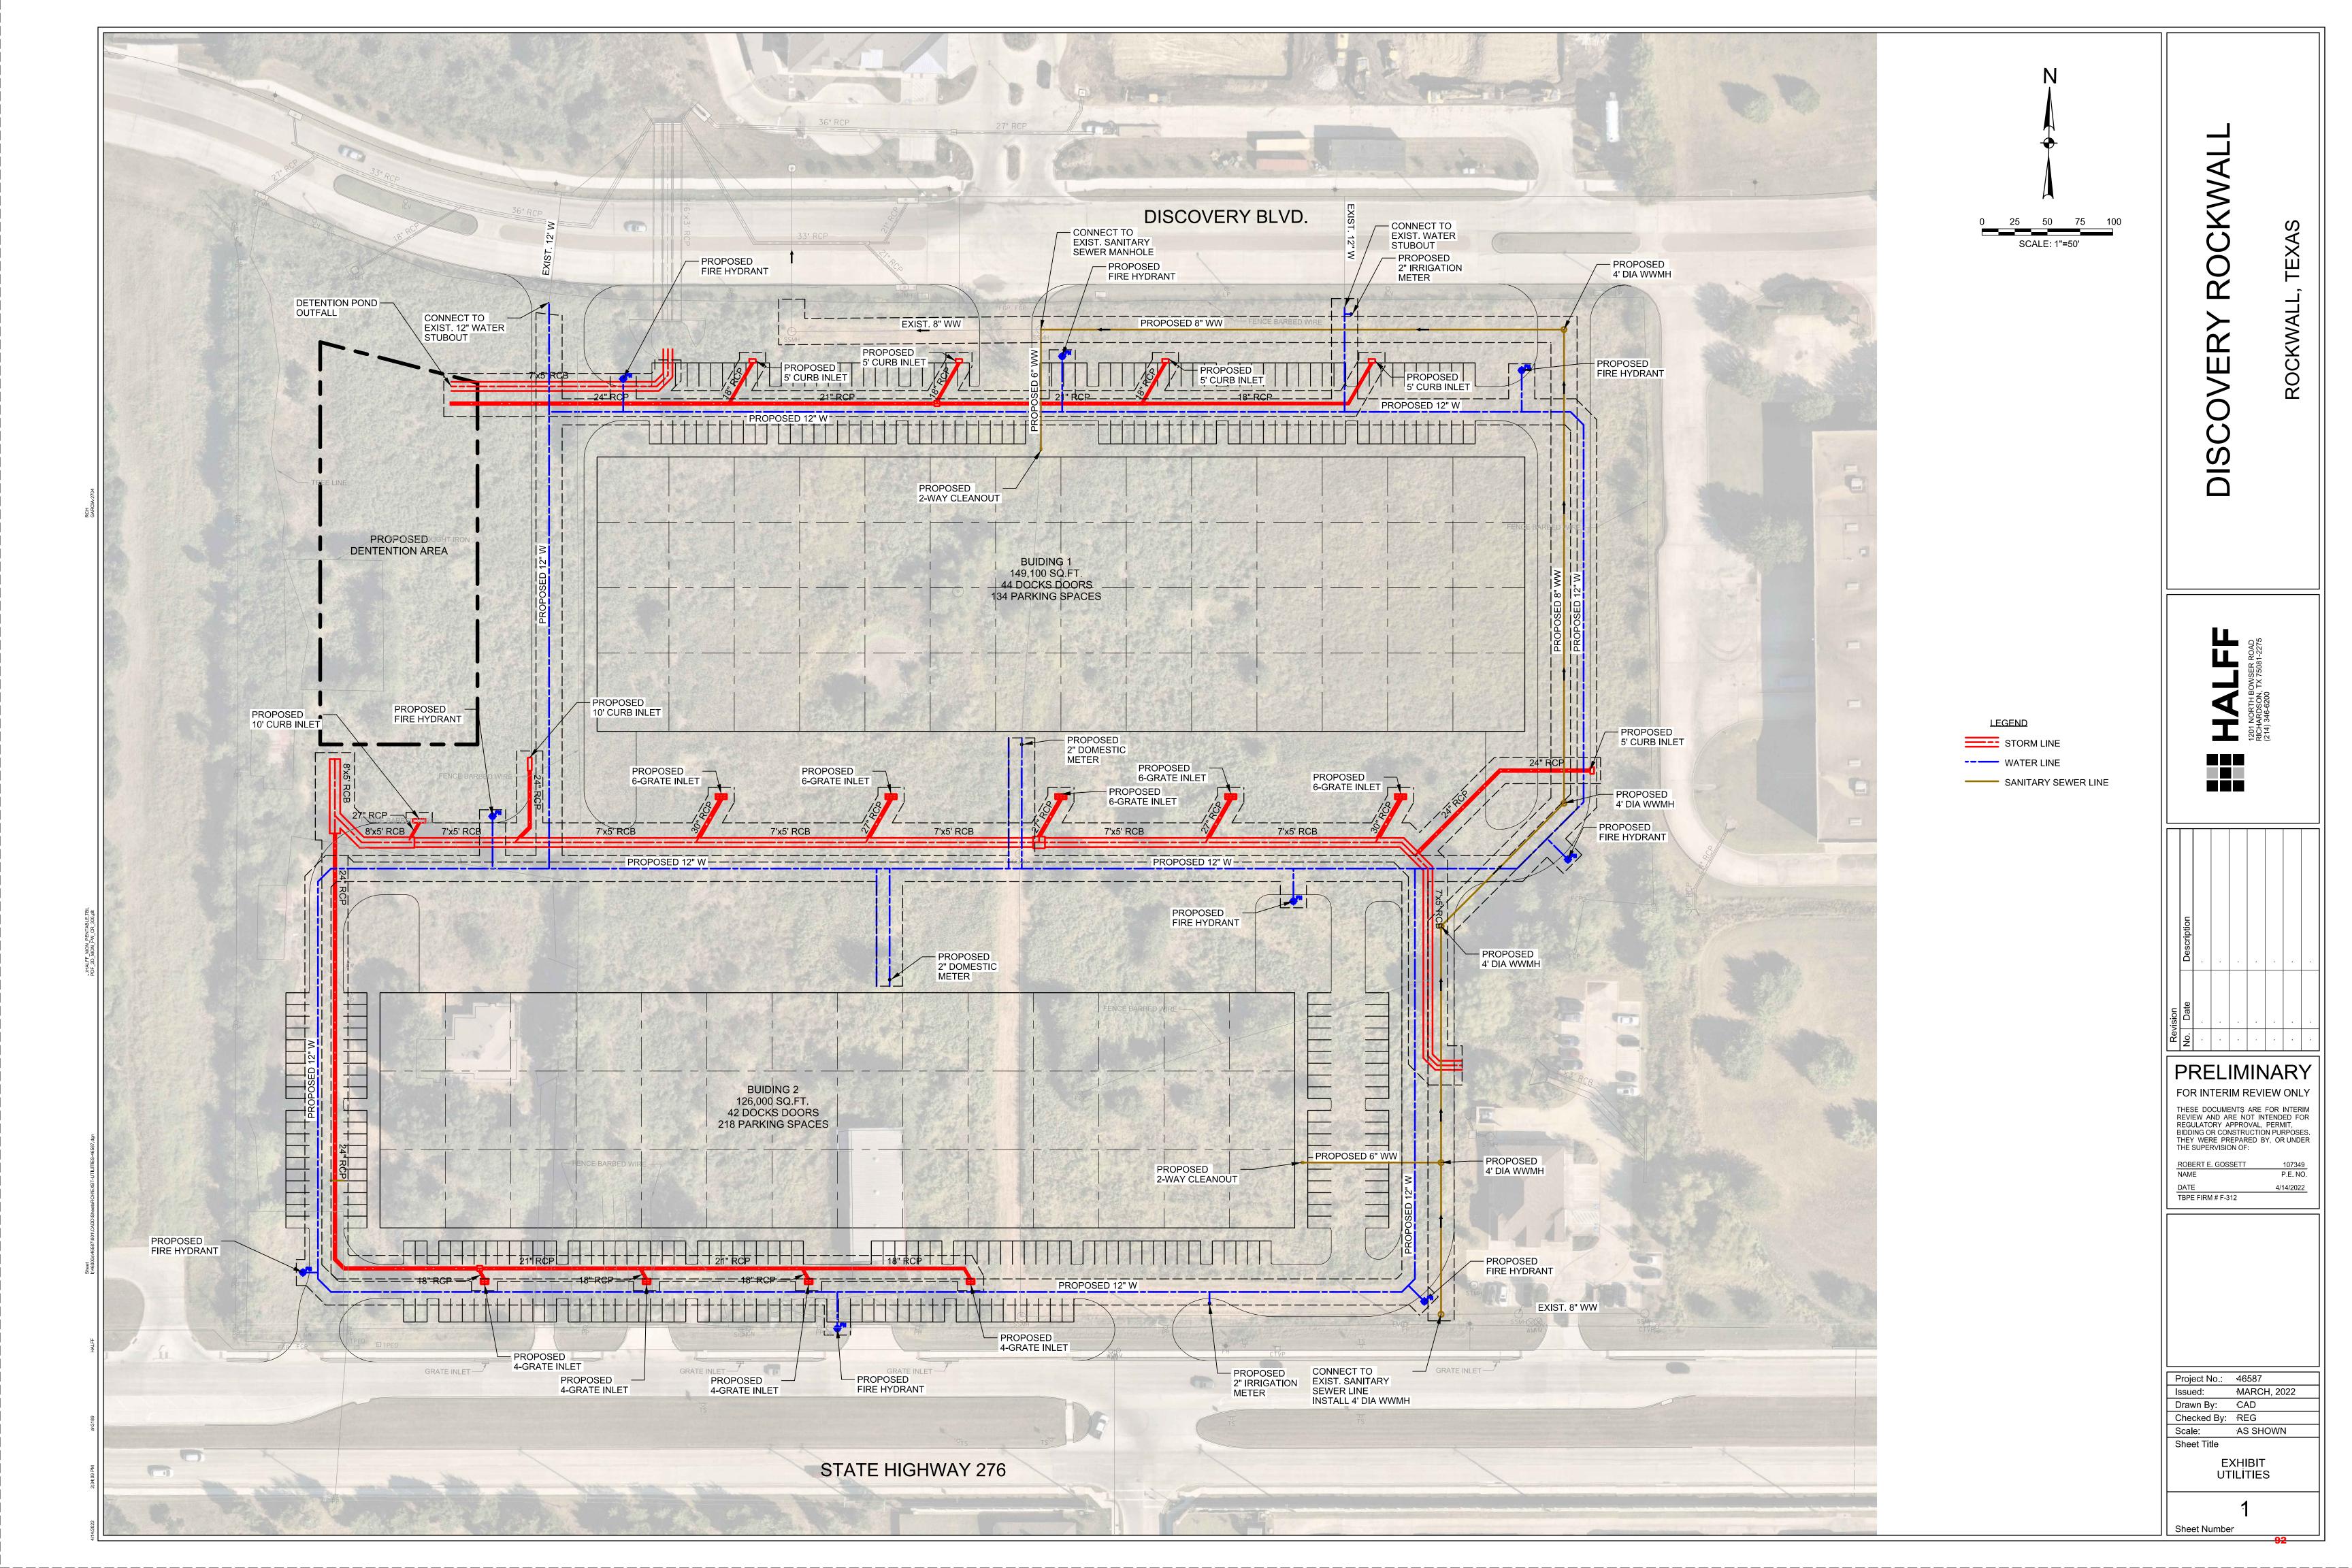

The City of Rockwall City Council reserves the right to adjourn into executive session at any time to discuss any of the matters listed on the agenda above, as authorized by Texas Government Code ¶ 551.071 (Consultation with Attorney) ¶ 551.072 (Deliberations about Real Property) ¶ 551.074 (Personnel Matters) and ¶ 551.087 (Economic Development)