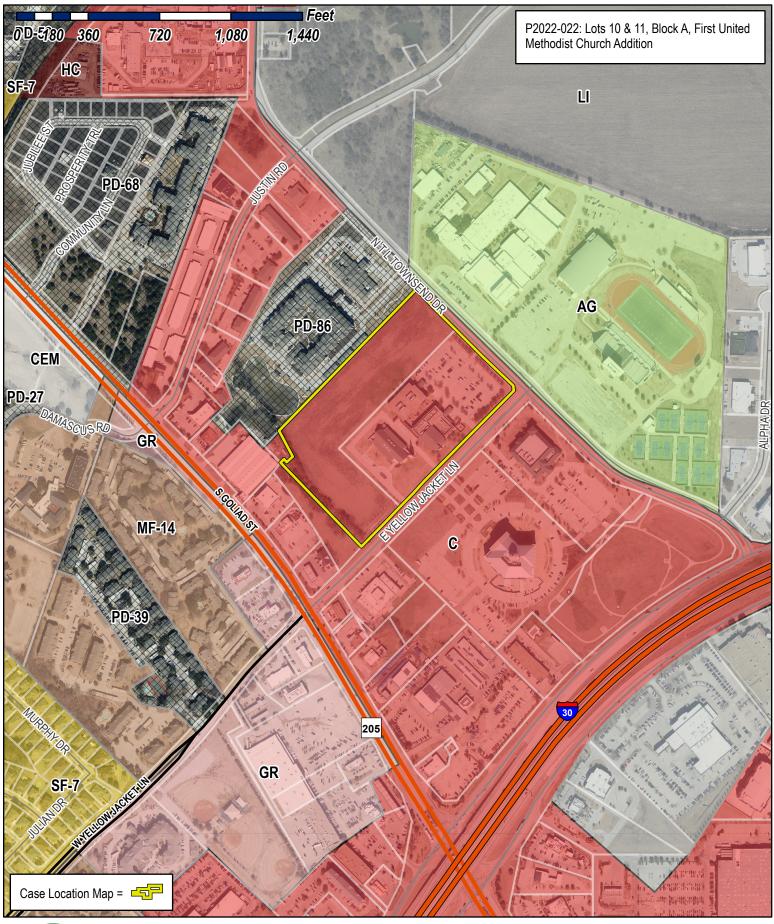

| Notary ID #131860342 My Commission Expires PIRE Anuary 17, 2023                                              |
| TOTALL TODELO IN AIVE                                                   | MUMBER                                                                                                                                                                                         | 1100000                                                                                                                          | 6.000 CO.                                                                                                                                   | , , , , , , , , , , , , , , , , , , , ,                                                                      |





## City of Rockwall

Planning & Zoning Department 385 S. Goliad Street Rockwall, Texas 75032 (P): (972) 771-7745 (W): www.rockwall.com The City of Rockwall GIS maps are continually under development and therefore subject to change without notice. While we endeavor to provide timely and accurate information, we make no guarantees. The City of Rockwall makes no warranty, express or implied, including warranties of merchantability and fitness for a particular purpose. Use of the information is the sole responsibility of the user.





L13

L14

L15

L16

L17

L18

L19

L20

S 44°36'50" V

N 44°36'50" E

S 45°23'10" E

S 32°09'31" E

S 47°06'31" E

S 00°22'36" E

S 45°23'10" E

S 44°36'50" W

15.00'

19.72

23.00'

2.41'

6.60'

40.00'

99.22'

24.00'

L33

L34

L35

N 00°24'43" E

S 45°23