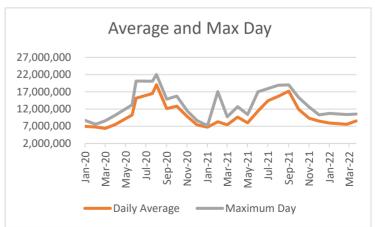

- 3. Discuss and consider an **ordinance** amending the Code of Ordinances in Ch. 36, Article IV, Division 2. 'ART Review Team Commission' to increase the composition of the board from five to seven members, and take any action necessary. (1st reading)
- 4. Discuss and consider appointment(s) to the city's ART Commission, and take any action necessary.
- XII. City Manager's Report, Departmental Reports and related discussions pertaining to current city activities, upcoming meetings, future legislative activities, and other related matters.
  - 1. Building Inspections Department Monthly Report March 2022
  - 2. Fire Department Monthly Report March 2022
  - 3. Parks & Rec. Department Monthly Report March 2022
  - 4. Police Department Monthly Report March 2022
  - 5. Sales Tax Historical Comparison
  - 6. Water Consumption Historical Statistics

2. Appointment with Rockwall resident, Ellis Bentley to hear concerns related to the city's Utility (water/sewer) Billing (i.e. billing/payment systems, metering), and take any action necessary.

Mr. Bentley came forth and spoke, indicating that he recently received a water bill in excess of \$170, and – unbeknownst to him – the credit card he had on file had expired. He was told that he was sent a notification of the expired card via email, but he did not ever receive it. He went on to explain that he has several concerns about information that is noted on city water bills, including details regarding the number of gallons of water utilized each month. He seemed to indicate that there are likely discrepancies regarding the month-to-month water usage. He pointed out that each bill he receives has a note that indicates "credit card on file. Do not pay." He wishes there were some way for the city to notify residents in advance that a credit card on file is expiring. He also has concerns about the graph(s) that are shown each month on the water bills, as he feels they are misleading. He did acknowledge that his 17+ years old water meter was recently replaced by the city with a new 'smart meter.'

City Manager, Mary Smith, provided several comments in response to Mr. Bentley's concerns, including giving indication that some updates to water bills and to the online billing system are forthcoming. Council took no action concerning this appointment item.