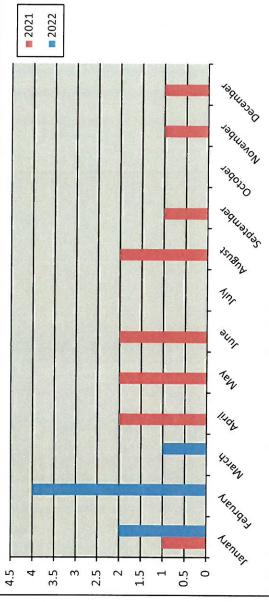

|
|           | -         |           |
|           | 4         |           |
|           | 7         |           |
|           | 6         |           |
| September | 5         |           |
|           |           |           |
|           | 46        | 15        |

# New Commercial Permits

## Calendar Year

|           | Year |      |
|-----------|------|------|
|           | 2021 | 2022 |
| January   | 1    | 2    |
| February  | 0    | 4    |
| March     | 0    | -    |
| April     | 2    |      |
| May       | 2    |      |
| June      | 2    |      |
| July      | 0    |      |
| August    | 2    |      |
| September | 1    |      |
| October   | 0    |      |
| November  | 1    |      |
| December  | 1    |      |
|           |      |      |
| Totals    | 12   | 7    |



# New Commercial Permits



|           | Year      |           |
|-----------|-----------|-----------|
|           | 2020-2021 | 2021-2022 |
| October   | 0         | 0         |
| November  | 2         | _         |
| December  | 0         | 1         |
| January   | _         | 2         |
| February  | 0         | 4         |
| March     | 0         |           |
| April     | 2         |           |
| May       | 2         |           |
| June      | 2         |           |
| July      | 0         | -X/1      |
| August    | 2         |           |
| September | 1         |           |
|           |           |           |
| Totals    | 12        | 6         |
|           |           |           |

## New Commercial Value

| $\sim$ |
|--------|
|        |
| ea     |
|        |
|