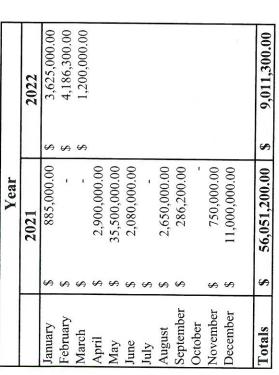

|           | 2020-2021 | 2021-2022 |
| October   | 0         | 0         |
| November  | 2         | _         |
| December  | 0         | 1         |
| January   | _         | 2         |
| February  | 0         | 4         |
| March     | 0         |           |
| April     | 2         |           |
| May       | 2         |           |
| June      | 2         |           |
| July      | 0         | -X/1      |
| August    | 2         |           |
| September | 1         |           |
|           |           |           |
| Totals    | 12        | 6         |
|           |           |           |

## New Commercial Value

| $\sim$ |
|--------|
|        |
| ea     |
|        |
|        |
| 1      |
| a      |
| 7      |
|        |
| 0      |
| B      |
|        |
| U      |
|        |





# New Commercial Value





# Commercial Remodel Permits

## Calendar Year

|           | Year |      |
|-----------|------|------|
|           | 2021 | 2022 |
| January   | 1    | 3    |
| February  | -    | 7    |
| March     | 17   | \$   |
| April     | ю    |      |
| May       | 4    |      |
| June      | &    |      |
| July      | 6    |      |
| August    | 6    |      |
| September | 8    |      |
| October   | 9    |      |
| November  | S    |      |
| December  | ∞    |      |
| Totals    | 79   | 7    |



# Commercial Remodel Permits





## Total Fees Collected

## Calendar Year

|           |              | Year         |    |            |
|-----------|--------------|--------------|----|------------|
|           |              | 2021         |    | 2022       |
| Janu