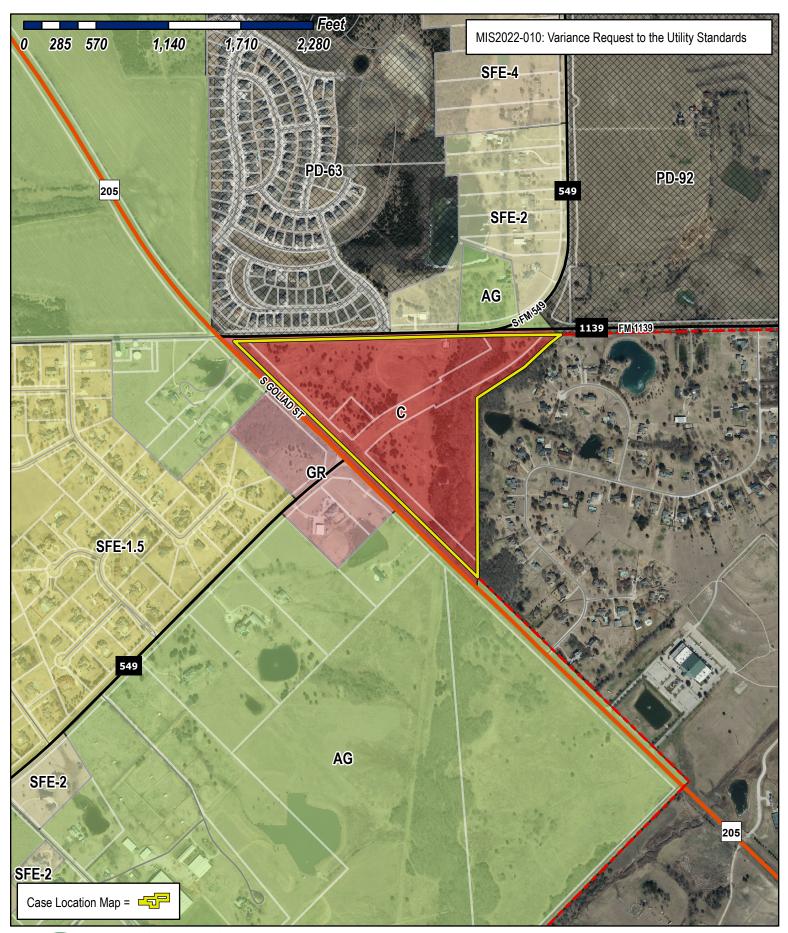

- 1. MIS2022-010 Discuss and consider a request by Michael Hampton of 549 Crossing, LP on behalf of Justin Webb and Russell Phillips of Rockwall 205 Investors, LLC for the approval of a Miscellaneous Case for a Variance to the Utility Placement requirements in the General Overlay District Standards to allow overhead utilities in conjunction with raw land and a Retail Store with Gasoline Sales on a 34.484-acre tract of land identified as Tracts 17-5 of the W. W. Ford Survey, Abstract No. 80, City of Rockwall, Rockwall County, Texas, zoned Commercial (C) District, situated within the SH-205 Overlay (SH-205 OV) District, generally located at east of the intersection of S. Goliad Street [SH-205] and S. FM-549, and take any action necessary.
- 2. MIS2022-009 Discuss and consider a request by Stephen Geiger of Rayburn Electric Cooperative, Inc. for the approval of a <u>Miscellaneous Case</u> for a <u>Special Exception</u> to the fence standards on a 58.72-acre tract of land identified as Tract 3 of the W. H. Barnes Survey, Abstract No. 26, City of Rockwall, Rockwall County, Texas, zoned Heavy Commercial (HC) District and Commercial (C) District, situated within the SH-205 Overlay (SH-205 OV) District, generally located at the northwest corner of the intersection of S. Goliad Street [SH-205] and Mims Road, and take any action necessary.