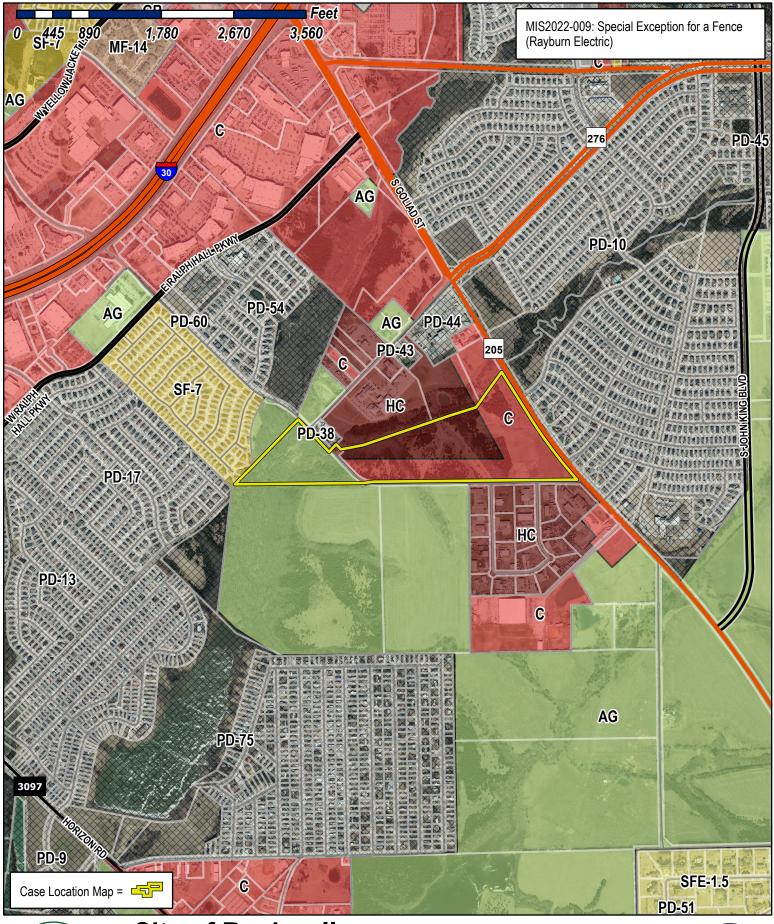

- 1. MIS2022-010 Discuss and consider a request by Michael Hampton of 549 Crossing, LP on behalf of Justin Webb and Russell Phillips of Rockwall 205 Investors, LLC for the approval of a Miscellaneous Case for a Variance to the Utility Placement requirements in the General Overlay District Standards to allow overhead utilities in conjunction with raw land and a Retail Store with Gasoline Sales on a 34.484-acre tract of land identified as Tracts 17-5 of the W. W. Ford Survey, Abstract No. 80, City of Rockwall, Rockwall County, Texas, zoned Commercial (C) District, situated within the SH-205 Overlay (SH-205 OV) District, generally located at east of the intersection of S. Goliad Street [SH-205] and S. FM-549, and take any action necessary.
- 2. MIS2022-009 Discuss and consider a request by Stephen Geiger of Rayburn Electric Cooperative, Inc. for the approval of a <u>Miscellaneous Case</u> for a <u>Special Exception</u> to the fence standards on a 58.72-acre tract of land identified as Tract 3 of the W. H. Barnes Survey, Abstract No. 26, City of Rockwall, Rockwall County, Texas, zoned Heavy Commercial (HC) District and Commercial (C) District, situated within the SH-205 Overlay (SH-205 OV) District, generally located at the northwest corner of the intersection of S. Goliad Street [SH-205] and Mims Road, and take any action necessary.