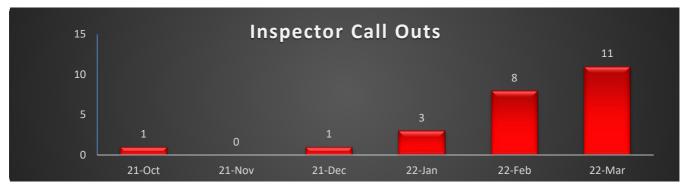

- 3. Discuss and consider an **ordinance** amending the Code of Ordinances in Ch. 36, Article IV, Division 2. 'ART Review Team Commission' to increase the composition of the board from five to seven members, and take any action necessary. (1st reading)
- 4. Discuss and consider appointment(s) to the city's ART Commission, and take any action necessary.
- XII. City Manager's Report, Departmental Reports and related discussions pertaining to current city activities, upcoming meetings, future legislative activities, and other related matters.
  - 1. Building Inspections Department Monthly Report March 2022
  - 2. Fire Department Monthly Report March 2022
  - 3. Parks & Rec. Department Monthly Report March 2022
  - 4. Police Department Monthly Report March 2022
  - 5. Sales Tax Historical Comparison
  - 6. Water Consumption Historical Statistics