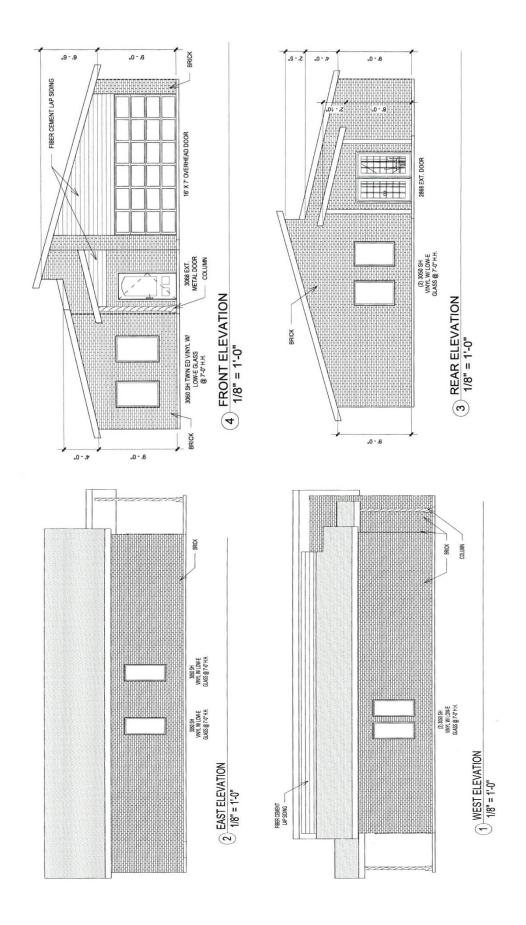

### 2.1 OPERATIONAL CONDITIONS

The following conditions pertain to the construction of a single-family home on the *Subject Property* and conformance to these operational conditions are required:

- 1) The development of the *Subject Property* shall generally conform to the <u>Residential Plot Plan</u> as depicted in *Exhibit 'B'* of this ordinance.
- 2) The construction of a single-family home on the *Subject Property* shall generally conform to the *Building Elevations* depicted in *Exhibit 'C'* of this ordinance.
- 3) Once construction of the single-family home has been completed, inspected, and accepted by the City of Rockwall, this Specific Use Permit (SUP) shall expire, and no further action by the property owner shall be required.