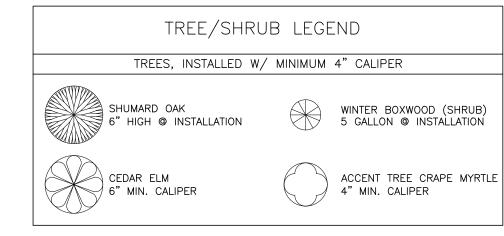

### General Notes:

- 1: No more than one (1) full row of parking (i.e. two [2] rows of parking with a drive aisle) shall be allowed between the primary building façade and the right-of-way of the adjacent street.
- 2: The location of the Front Yard Building Setback as measured from the front property line.
- 3: The minimum front yard building setback shall be increased to 100-feet adjacent to John King Boulevard.
- 4: The location of the *Rear Yard Building Setback* as measured from the rear property line.
- 5: Zero (0) feet with a fire rated wall.
- <sup>6</sup>: Building height may be increased up to 60-feet if approved through a Specific Use Permit (SUP) by the Planning and Zoning Commission and City Council.
- (3) <u>Architectural and Building Standards</u>. Unless specifically provided by this Planned Development District ordinance, the development standards stipulated by the Neighborhood Services (NS) District and the SH-205 By-Pass Overlay (SH-205 BY OV) District, as specified by Article 05, *District Development Standards*, of the Unified Development Code (UDC) are applicable to all development of the *Subject Property*. In addition, all buildings within the *Subject Property* shall incorporate complementary architectural styles, materials, and colors. Conformance to the intent of this requirement shall be reviewed by the Architectural Review Board (ARB) at the time of site plan.
- (4) <u>Landscaping and Hardscape Standards</u>. Unless specifically provided by this Planned Development District ordinance, the landscape and hardscape standards stipulated by the SH-205 By-Pass Overlay (SH-205 BY OV) District, as specified by Article 05, *District Development Standards*, and Article 08, *Landscape and Fence Standards*, of the Unified Development Code (UDC) are applicable to all development of the *Subject Property*. In addition, the landscape buffer requirements for the development of the *Subject Property* shall be as follows:
  - (a) <u>Landscape Buffer and Sidewalk (John King Boulevard</u>). A minimum of a 50-foot landscape buffer shall be provided along John King Boulevard (*outside of and beyond any required right-of-way dedication*), and shall incorporate ground cover and shrubbery along the entire length of the frontage. Shrubbery shall have a

- minimum height of 30-inches. In addition, three (3) canopy trees and four (4) accent trees shall be planted per 100-feet of linear frontage. A meandering/curvilinear ten (10) foot trail shall be constructed within the 50-foot landscape buffer.
- (b) <u>Landscape Buffer and Sidewalk (FM-549)</u>. A minimum of a 30-foot landscape buffer shall be provided along FM-549 (*outside of and beyond any required right-of-way dedication*), and shall incorporate ground cover, a *built-up* berm and shrubbery along the entire length of the frontage. Berms and shrubbery shall have a minimum height of 30-inches. In addition, three (3) canopy trees and four (4) accent trees shall be planted per 100-feet of linear frontage. A six (6) foot trail shall be constructed within the 30-foot landscape buffer.
- (c) <u>Landscape Buffer for the Residential Adjacency Along the Northern Property Line</u>. The northern property line shall incorporate a minimum of a 20-foot landscape buffer that includes a berm and three (3) tiered screening (i.e. [1] a row of small to mid-sized shrubs, [2] a row of large shrubs or accent trees or a combination thereof, and [3] a row of canopy trees on a minimum of 20-foot centers) along the entire residential adjacency. Berms and shrubbery shall have a minimum height of 48-inches.
- (d) <u>Landscape Buffer for the Residential Adjacency Along the Southern Property Line</u>. The southern property line shall incorporate a minimum of a 20-foot landscape buffer that includes a berm and canopy trees planted on 20-foot centers along the entire residential adjacency.
- (5) <u>Variances</u>. The variance procedures and standards for approval that are set forth in the Unified Development Code (UDC) shall apply to any application for variances to this ordinance.