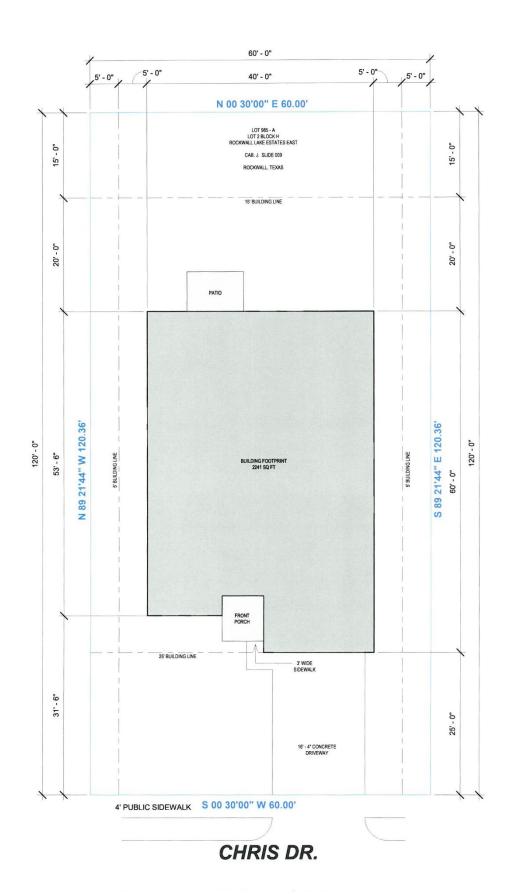

Planning Director, Ryan Miller, provided background information pertaining to this agenda item. The applicant would like to construct a single-family home within an established subdivision (Lake Rockwall Estates). The Council is being asked to review the size, location, and architectural design, especially compared to other, nearby, existing residential homes. Mr. Miller spoke about the applicant wanting to construct a two car garage, and the proposed setback does not meet the city's current standards. So, Council would be waiving that requirement if it approves this request this evening. Notices were sent out to residents and property owners within 500' of the property, but no notices were received back in response. The P&Z Commission did hear this case, and it has recommended its approval to the Council this evening.

### 2.1 OPERATIONAL CONDITIONS

The following conditions pertain to the construction of a single-family home on the *Subject Property* and conformance to these operational conditions are required:

- 1) The development of the *Subject Property* shall generally conform to the <u>Residential Plot Plan</u> as depicted in *Exhibit 'B'* of this ordinance.
- 2) The construction of a single-family home on the *Subject Property* shall generally conform to the *Building Elevations* depicted in *Exhibit 'C'* of this ordinance.
- 3) Once construction of the single-family home has been completed, inspected, and accepted by the City of Rockwall, this Specific Use Permit (SUP) shall expire, and no further action by the property owner shall be required.

<u>Address:</u> 130 Chris Drive <u>Legal Description:</u> Lot 985A, Rockwall Lake Estates #2 Addition