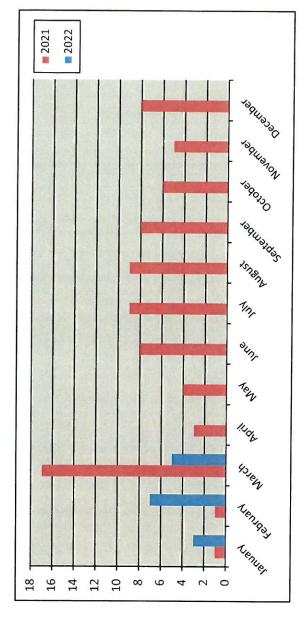

- 3. Discuss and consider an **ordinance** amending the Code of Ordinances in Ch. 36, Article IV, Division 2. 'ART Review Team Commission' to increase the composition of the board from five to seven members, and take any action necessary. (1st reading)
- 4. Discuss and consider appointment(s) to the city's ART Commission, and take any action necessary.
- XII. City Manager's Report, Departmental Reports and related discussions pertaining to current city activities, upcoming meetings, future legislative activities, and other related matters.
  - 1. Building Inspections Department Monthly Report March 2022
  - 2. Fire Department Monthly Report March 2022
  - 3. Parks & Rec. Department Monthly Report March 2022
  - 4. Police Department Monthly Report March 2022
  - 5. Sales Tax Historical Comparison
  - 6. Water Consumption Historical Statistics