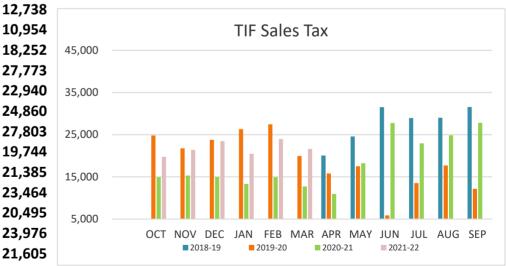

- 3. Discuss and consider an **ordinance** amending the Code of Ordinances in Ch. 36, Article IV, Division 2. 'ART Review Team Commission' to increase the composition of the board from five to seven members, and take any action necessary. (1st reading)
- 4. Discuss and consider appointment(s) to the city's ART Commission, and take any action necessary.
- XII. City Manager's Report, Departmental Reports and related discussions pertaining to current city activities, upcoming meetings, future legislative activities, and other related matters.
  - 1. Building Inspections Department Monthly Report March 2022
  - 2. Fire Department Monthly Report March 2022
  - 3. Parks & Rec. Department Monthly Report March 2022
  - 4. Police Department Monthly Report March 2022
  - 5. Sales Tax Historical Comparison
  - 6. Water Consumption Historical Statistics

2. Appointment with Rockwall resident, Ellis Bentley to hear concerns related to the city's Utility (water/sewer) Billing (i.e. billing/payment systems, metering), and take any action necessary.

Mr. Bentley came forth and spoke, indicating that he recently received a water bill in excess of \$170, and – unbeknownst to him – the credit card he had on file had expired. He was told that he was sent a notification of the expired card via email, but he did not ever receive it. He went on to explain that he has several concerns about information that is noted on city water bills, including details regarding the number of gallons of water utilized each month. He seemed to indicate that there are likely discrepancies regarding the month-to-month water usage. He pointed out that each bill he receives has a note that indicates "credit card on file. Do not pay." He wishes there were some way for the city to notify residents in advance that a credit card on file is expiring. He also has concerns about the graph(s) that are shown each month on the water bills, as he feels they are misleading. He did acknowledge that his 17+ years old water meter was recently replaced by the city with a new 'smart meter.'

City Manager, Mary Smith, provided several comments in response to Mr. Bentley's concerns, including giving indication that some updates to water bills and to the online billing system are forthcoming. Council took no action concerning this appointment item.