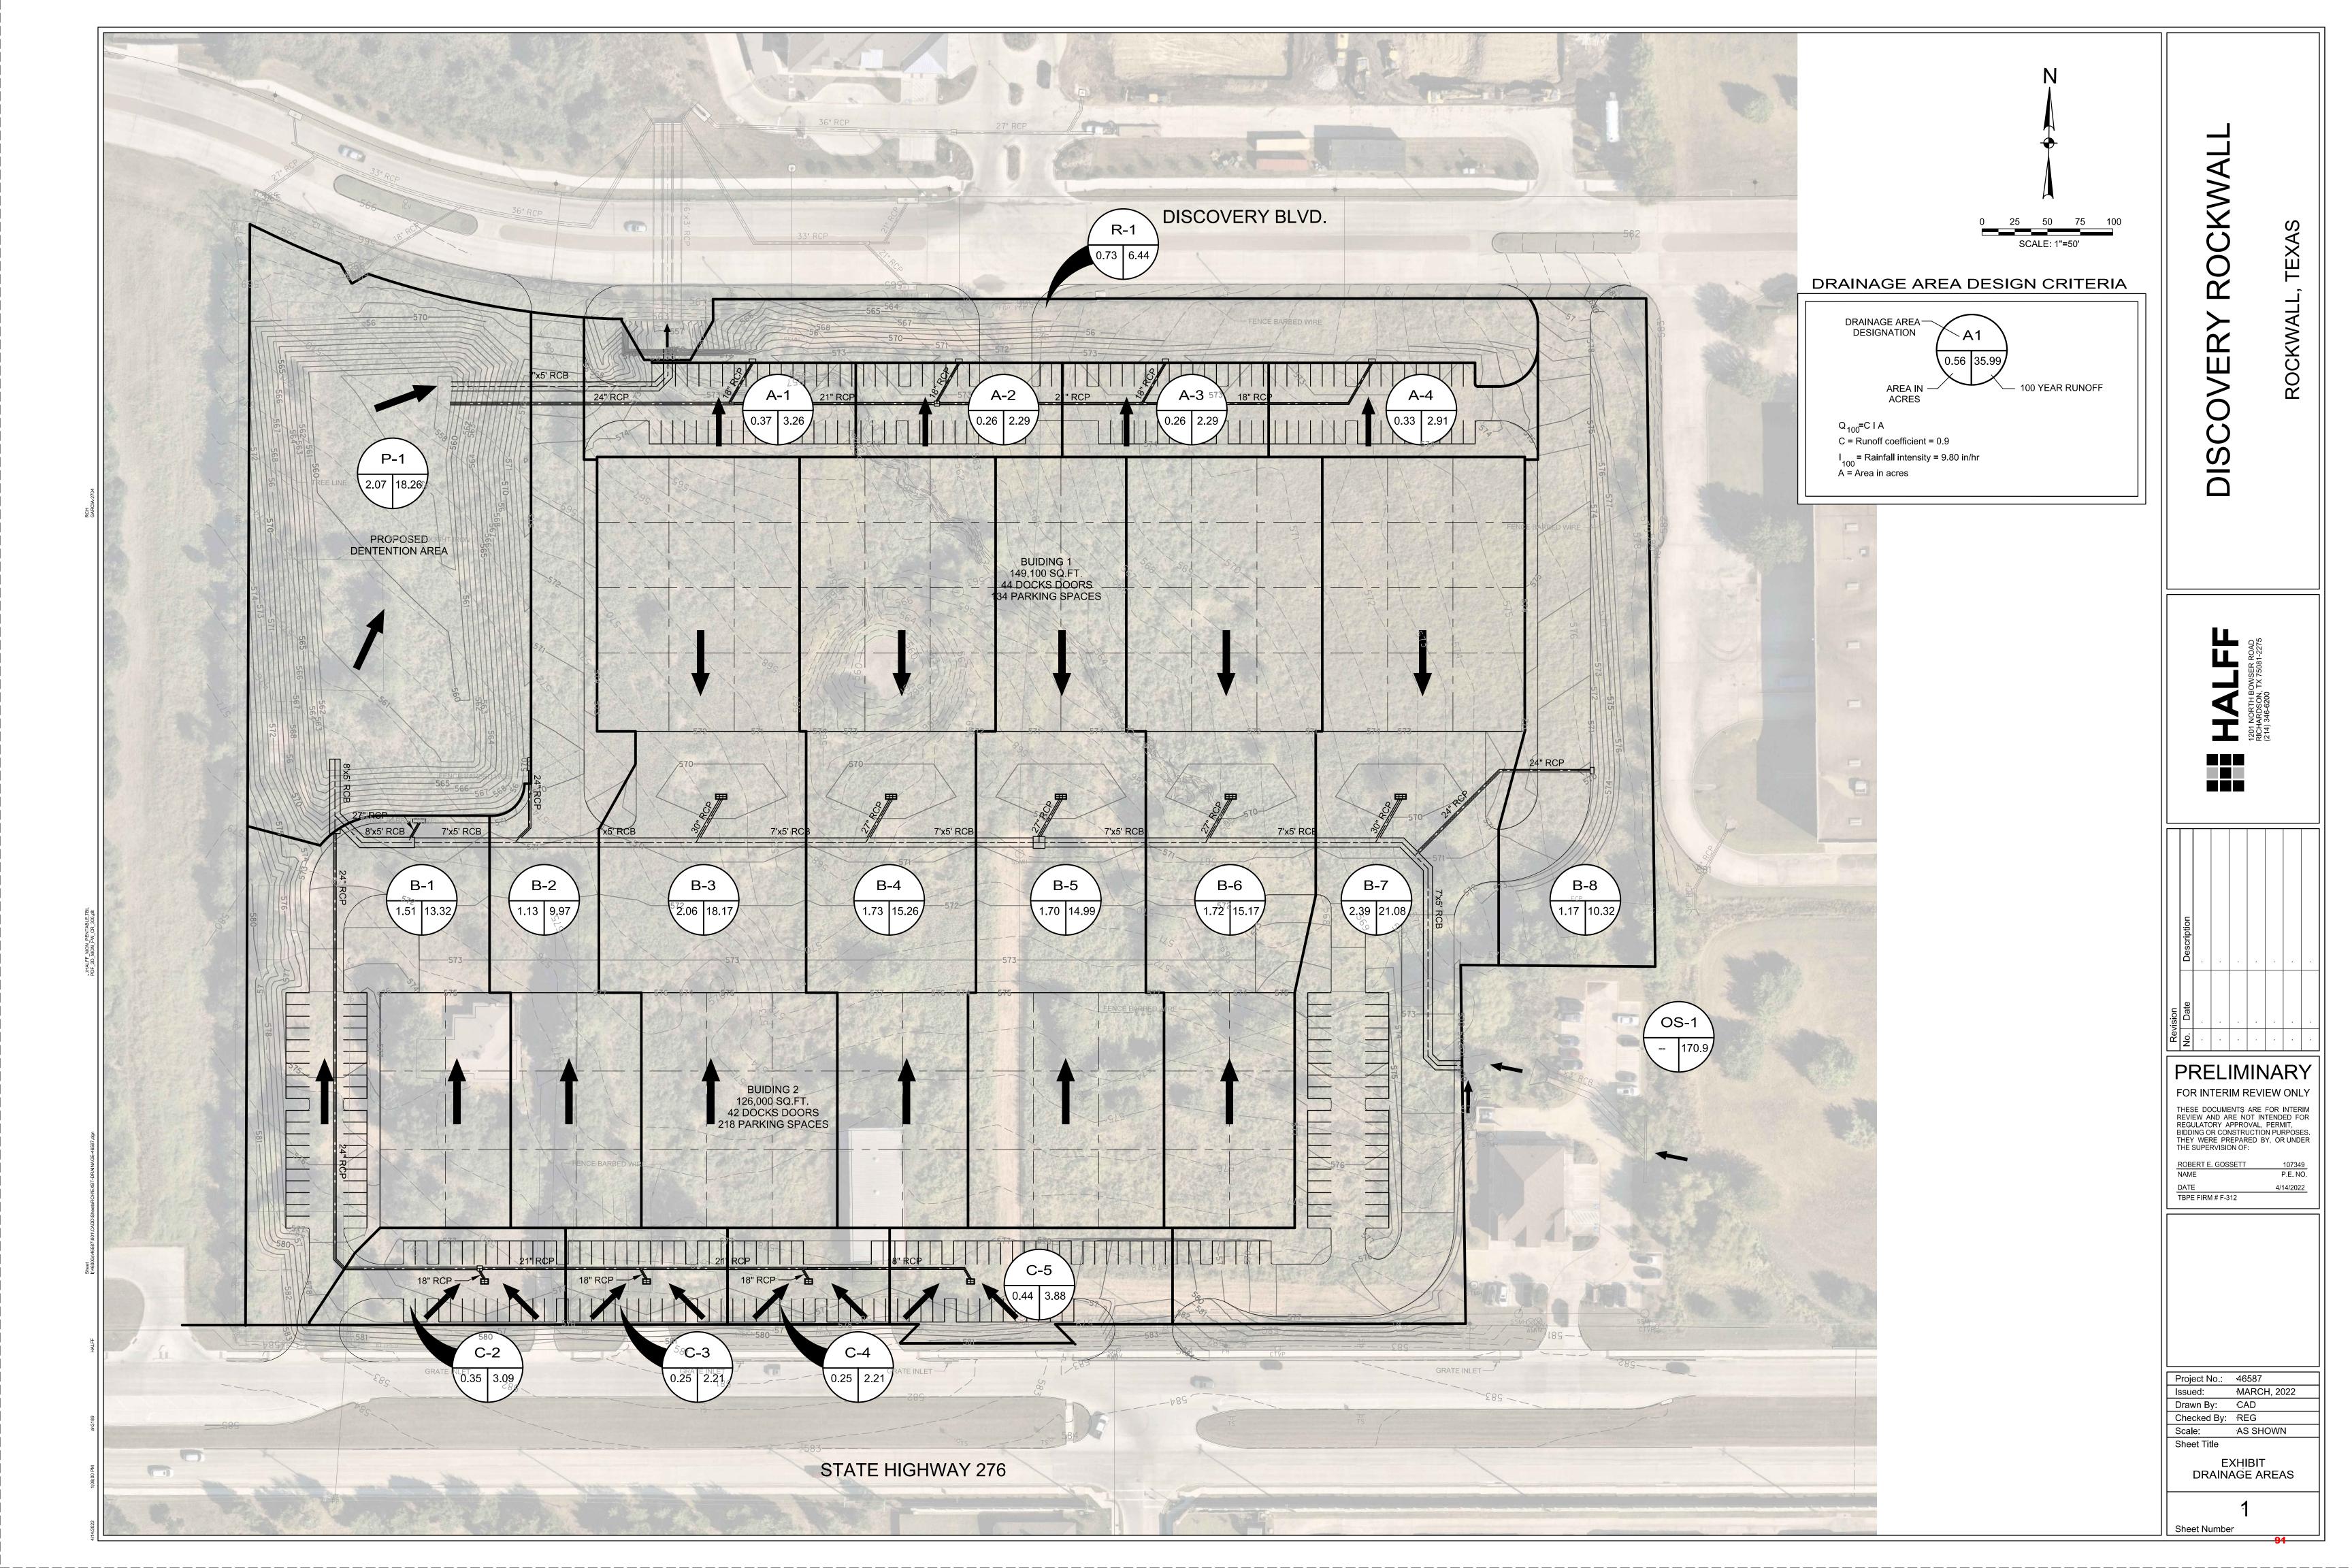

- 11. P2022-019 Consider a request by Justin Lansdowne of McAdams Co. on behalf of John Delin of RW Ladera, LLC for the approval of a Replat for Lots 2 & 3, Block A, Ladera Rockwall Addition being a 37.8-acre tract of land identified as Lot 1, Block A, Ladera Rockwall Addition, City of Rockwall, Rockwall County, Texas, zoned Planned Development District 85 (PD-85), situated within the 205 By-Pass Overlay (205 BY-OV) and the East SH-66 Overlay (E SH-66 OV) District, located at the northeast corner of the intersection of SH-66 and John King Boulevard, and take any action necessary.
- **12. P2022-021** Consider a request by David Shipman of Triten Real Estate Partners on behalf of Robert E. Lambreth of BSKJ Development Corporation for the approval of a *Preliminary Plat* for Lot 1, Block A, Revelation Addition being a 18.480-acre tract of land identified as Tracts 1, 1-3 & 1-7 of the J. M. Allen Survey, Abstract No. 2, City of Rockwall, Rockwall County, Texas, zoned Light Industrial (LI) District, situated within the SH-276 Overlay (SH-276 OV) District, addressed as 1725 SH-276, and take any action necessary.
- 13. P2022-022 Consider a request by Gabriel Collins of Pacheco Koch a Westwood Company on behalf of Gary Hancock of First United Methodist Church for the approval of a *Replat* for Lots 10 & 11, Block A, First United Methodist Church Addition being a 17.821-acre tract of land identified as Lots 7 & 9, Block A, First United Methodist Church Addition, City of Rockwall, Rockwall County, Texas, zoned Commercial (C) District, addressed as 1200 E. Yellow Jacket Lane, and take any action necessary.
- 14. MIS2022-007 Consider a request Clark Staggs of Foxtrot 46 Development on behalf of Neil Gandy of ADD Real Estates for the approval of a <u>Miscellaneous Case</u> for an <u>Alternative Tree Mitigation Settlement Agreement</u> for a 6.60-acre tract of land being a portion of Tract 21 of the D. Harr Survey, Abstract No. 102, City of Rockwall, Rockwall County, Texas, zoned Agricultural (AG) District, generally located on the north side of Airport Road east of the intersection of Airport Road and John King Boulevard, and take any action necessary.
- **15.** Consider approval of an **ordinance** amending the Rockwall Economic Development Corporation (REDC) budget for fiscal year 2022, and take any action necessary.