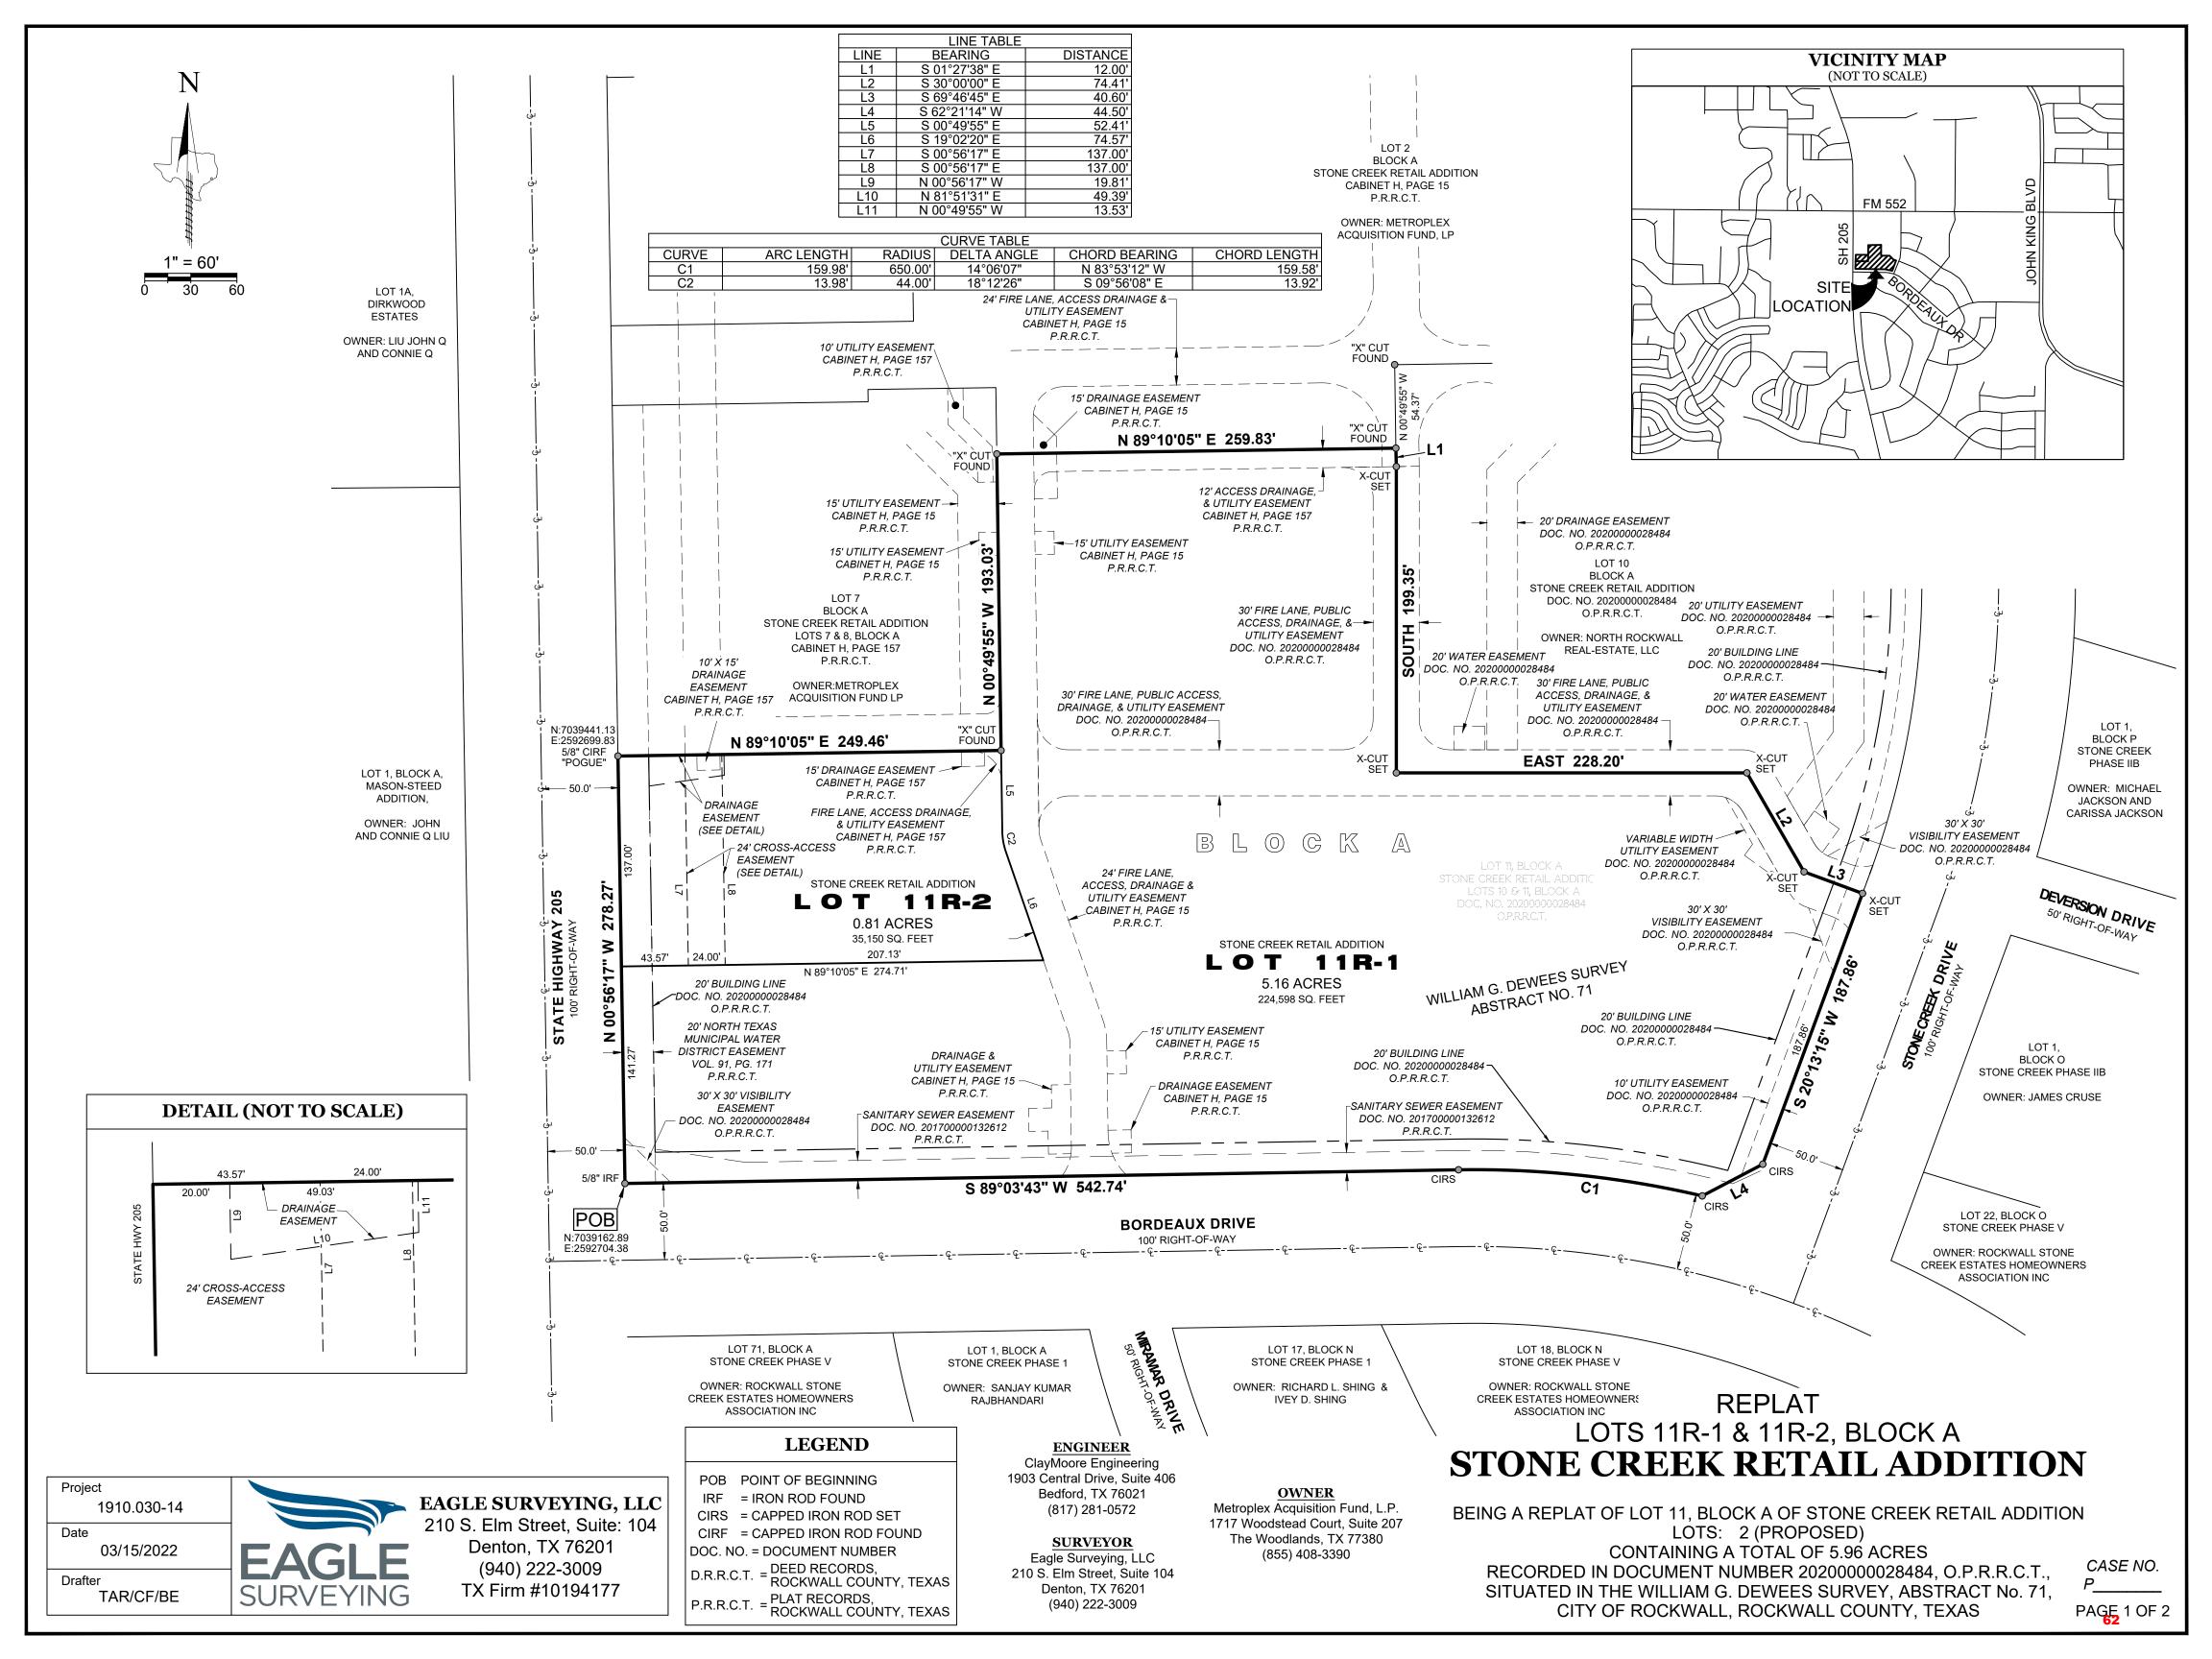

1. Consider approval of the minutes from the April 18, 2022 regular City Council meeting, and take any action necessary.

- 2. Z2022-013 Consider a request by Rodolfo Cardenas of CARES Home Builder, Inc. for the approval of an ordinance for a Specific Use Permit (SUP) for Residential Infill in an Established Subdivision on a 0.1650-acre parcel of land identified as Lot 985A of the Rockwall Lake Estates #2 Addition, City of Rockwall, Rockwall County, Texas, zoned Planned Development District 75 (PD-75) for Single-Family 7 (SF-7) District land uses, addressed as 130 Chris Drive, and take any action necessary (2nd Reading).
- 3. Z2022-014 Consider a request by Robert Howman of Glenn Engineering Corp. on behalf of William Salee of the Rockwall Independent School District (RISD) for the approval of anordinance for a Zoning Change from an Agricultural (AG) District to Planned Development District for limited Neighborhood Services (NS) District land uses for a 173.00-acre tract of land identified as Tract 7-1 of the W. H. Baird Survey, Abstract No. 25 and Lot 1, Block A, Rockwall CCA Addition, City of Rockwall, Rockwall County, Texas, zoned Agricultural (AG) District, situated within the SH-205 By-Pass Overlay (SH-205 BY-OV) District, addressed as 2301 John King Boulevard, and take any action necessary (2nd Reading).
- 4. Z2022-015 Consider a request by Robert Howman of Glenn Engineering Corp. on behalf of William Salee of the Rockwall Independent School District (RISD) for the approval of anordinance for a Zoning Change from an Agricultural (AG) District to Planned Development District for limited Neighborhood Services (NS) District land uses for a 76.068-acre tract of land identified as Tracts 14-01 & 14-11 of the J. M. Glass Survey, Abstract No. 88, City of Rockwall, Rockwall County, Texas, zoned Agricultural (AG) District, generally located at the northwest corner of the intersection of FM-1141 and E. Quail Run Road, and take any action necessary (2nd Reading).
- 5. Consider approval of an emergency repair of sanitary sewer manholes on the southwest corner of Dalton Road and N. Goliad and on the northeast corner of Horizon Road and FM-740 in the amount of \$113,890.00 to be performed by Double R Utilities, Inc. and funded out of the Water and Sewer Fund, Wastewater Operations Budget, including authorizing the City Manager to execute any associated documents, and take any action necessary.
- **6.** Consider awarding a contract to Custard Construction Services for waterproofing improvements to Rockwall City Hall and authorizing the City Manager to execute a contract totaling \$157,578.53 to be funded out of the Internal Operations Department operating budget, amending the Internal Operations Department operating budget in the amount of \$157,600 from General Fund Reserves, and take any action necessary.
- 7. Consider authorizing the City Manager to execute a contract with Peek Pro Audio in the amount of \$28,375.00 for stage and sound services related to 2022 Founders Day Festival, to be funded out of 2021-2022 Hotel / Motel Funds, and take any action necessary.
- 8. SP2022-021 Consider a request by Jeff Carroll Architects on behalf of Frank Fite of the Fite Agency, LLC for the approval of an Alternative Tree Mitigation Settlement Agreement in conjunction with an approved site plan for an Office Building on a 0.392-acre parcel of land identified as Lot 1, Block A, Fite Office Addition, City of Rockwall, Rockwall County, Texas, zoned Planned Development District 50 (PD-50) for Residential-Office (RO) District land uses, situated within the North Goliad Corridor Overlay (NGC OV) District, addressed as 810 N. Goliad Street \$H-205], and take any action necessary.
- 9. P2022-013 Consider a request by Christopher Zamord of Jones Carter on behalf of Metroplex Acquisition Fund, LP for the approval of a *Replat* for Lots 12 & 13, Block A, Stone Creek Retail Addition being a 5.96-acre tract of land identified as Lot 11, Block A, Stone Creek Retail Addition, City of Rockwall, Rockwall County, Texas, zoned Planned Development District 70 for limited General Retail (GR) District land uses, situated within the North SH-205 Overlay (N. SH-205 OV) District, located at the northeast corner of the intersection of SH-205 and Bordeaux Drive, and take any action necessary.
- 10. P2022-014 Consider a request by Dub Douphrate of Douphrate & Associates on behalf of Father Michael Vinson of St. Benedict's Anglican Church for the approval of a *Final Plat* for Lot 1, Block A, St. Benedict's Anglican Church Addition being a 7.424-acre tract of land identified as Tracts 3 & 10 of the W. B. Bowles Survey, Abstract No. 12 and A. Hanna Survey Abstract No. 98, City of Rockwall, Rockwall County, Texas, zoned Single-Family 10 (SF-10) District, 1500 Sunset Hill Drive, and take any action necessary.