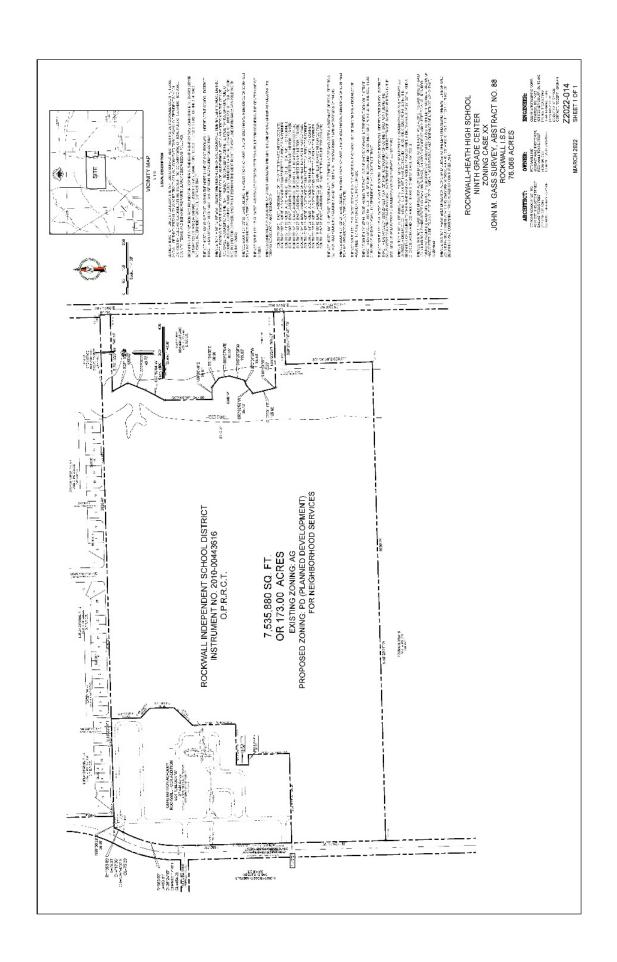

### **ORDINANCE NO. 22-24**

AN ORDINANCE OF THE CITY COUNCIL OF THE CITY OF ROCKWALL, TEXAS, AMENDING THE UNIFIED DEVELOPMENT CODE [ORDINANCE NO. 20-02] OF THE CITY OF ROCKWALL, AS HERETOFORE AMENDED, SO AS TO CHANGE THE ZONING FROM AGRICULTURAL (AG) DISTRICT TO Α DEVELOPMENT DISTRICT 95 (PD-95) FOR NEIGHBORHOOD SERVICES (NS) DISTRICT LAND USES ON THE SUBJECT PROPERTY, BEING A 173.00-ACRE TRACT OF LAND IDENTIFIED AS TRACT 7-1 OF THE W. H. BAIRD SURVEY, ABSTRACT NO. 25 AND LOT 1, BLOCK A, ROCKWALL CCA ADDITION, CITY OF ROCKWALL, ROCKWALL COUNTY, TEXAS AND MORE FULLY DESCRIBED HEREIN BY EXHIBIT 'A' AND DEPICTED HEREIN BY EXHIBIT 'B'; PROVIDING FOR SPECIAL CONDITIONS; PROVIDING FOR A PENALTY OF FINE NOT TO EXCEED THE SUM OF TWO THOUSAND DOLLARS (\$2,000.00) FOR EACH PROVIDING FOR A SEVERABILITY CLAUSE; PROVIDING FOR A REPEALER CLAUSE; PROVIDING FOR AN EFFECTIVE DATE.

WHEREAS, the City has received a request from Robert Howman of Glenn Engineering Corp. on behalf of William Salee of the Rockwall Independent School District (RISD) for a change in zoning from an Agricultural (AG) District to a Planned Development District for Neighborhood Services (NS) District land uses for a 76.068-acre tract of land identified as Tracts 14-01 & 14-11 of the J. M. Glass Survey, Abstract No. 88, City of Rockwall, Rockwall County, Texas, zoned Agricultural (AG) District, and more fully described in *Exhibit 'A'* and depicted in *Exhibit 'B'* of this ordinance, which hereinafter shall be referred to as the *Subject Property* and incorporated by reference herein; and