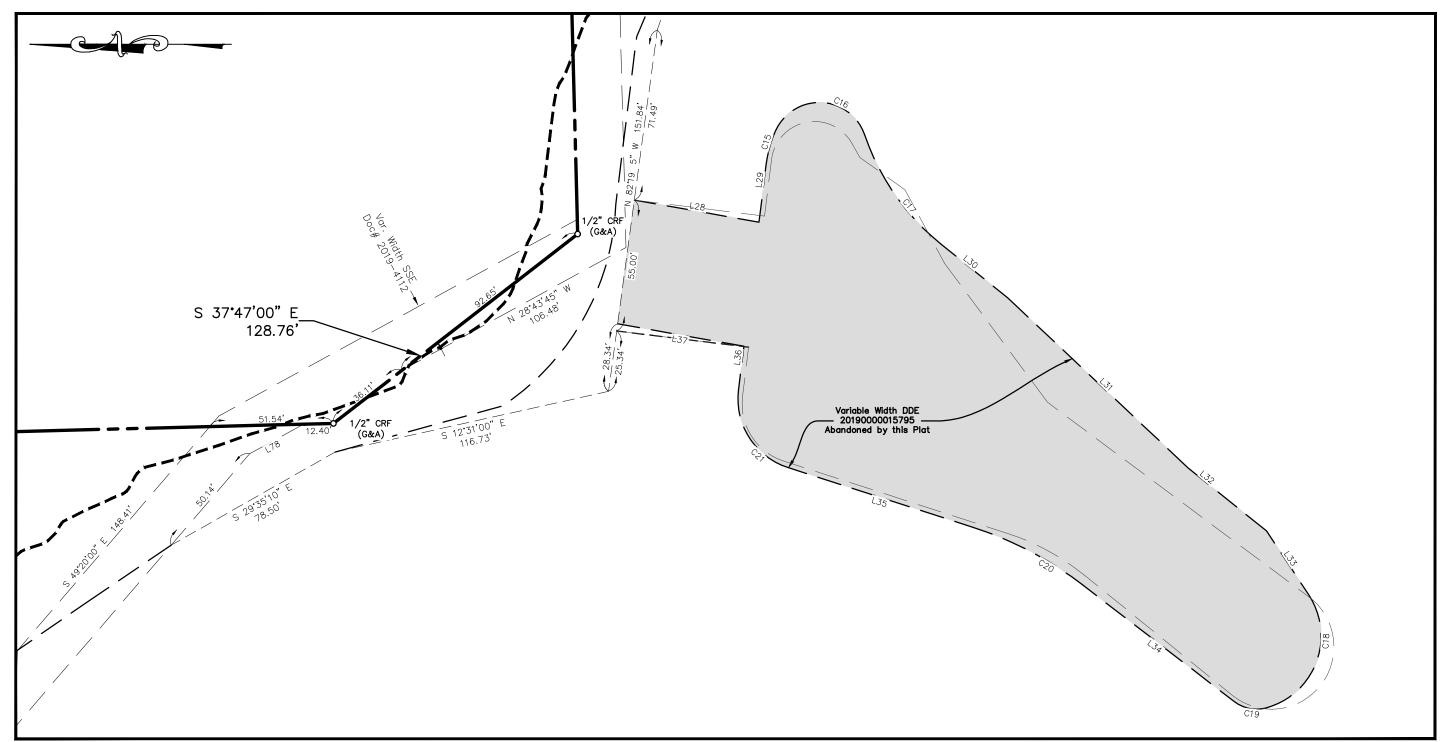

2<sup>nd</sup> Reading: May 2, 2022

**BEING** a tract of land situated in the W. H. BAIRD SURVEY, ABSTRACT NO. 25, Rockwall County, Texas and all of that certain 173.00-acre tract of land conveyed to Rockwall Independent School District by deed, as recorded in Instrument No. 2010-00443616, official public records, Rockwall County, Texas, and being more particularly described as follows;

**BEGINNING** at a  $\frac{1}{2}$ " iron rod found for corner in the East right-of-way John King Boulevard (State Highway 205 Bypass) (a variable width R.O.W.), same point being the Northeast corner of said Rockwall Independent School District Tract;

**THENCE** North 88 degrees 49 minutes 51 seconds East, along the North line of said Rockwall Independent School District tract, a distance of 36.45 feet to a ½" iron rod found for corner;

**THENCE** North 88 degrees 12 minutes 49 seconds East, along the North line of said Rockwall Independent School District tract, passing the Southwest corner of Lofland Farms, Phase 4, an addition to the City of Rockwall, according to the plat thereof recorded in Cabinet E, Page 157-158, Official Public Records, Rockwall County, Texas, a continuing for a total distance of 3926.93 feet to a ½" iron rod found for corner, said point being in the West right-of-way line of F.M. 549 (a variable width right-of-way);

**THENCE** South 01 degrees 23 minutes 38 seconds East, along the West right-of-way line of said F.M. 549, a distance of 80.00 feet to a ½" iron rod found for corner;

**THENCE** South 88° 12' 49" West, a distance of 592.56 feet to a point for corner in the center line of creek;

**THENCE** generally in a Southerly direction along the center line of said creek as follows the following courses and distances:

```
South 28° 29' 01" East, a distance of 135.42 feet to a point for corner; South 21° 55' 03" West, a distance of 149.77 feet to a point for corner; South 27° 41' 32" West, a distance of 163.10 feet to a point for corner; South 00° 56' 37" East, a distance of 367.60 feet to a point for corner; North 88° 57' 17" East, a distance of 96.61 feet to a point for corner; South 51° 35' 27" East, a distance of 90.30 feet to a point for corner; South 10° 07' 36" East, a distance of 80.55 feet to a point for corner; South 15° 15' 18" West, a distance of 119.88 feet to a point for corner; South 71° 51' 06" West, a distance of 38.44 feet to a point for corner; South 50° 22' 26" West, a distance of 85.13 feet to a point for corner; South 14° 03' 43" East, a distance of 165.60 feet to a point for corner; South 18° 54' 27" East, a distance of 15.83 feet to a point for corner;
```

**THENCE** North 88° 12' 49" East, departing the center line of said creek, a distance of 586.01 feet to a ½" iron rod found for corner, said point being in the said West right-of-way line of F.M. 549

**THENCE** South 01° 02' 24" East, along the West right-of-way line of said F.M. 549, a distance of 80.01 feet to a ½" iron rod found for corner;

**THENCE** South 88° 12' 49" West, departing the West right-of-way line of said F.M. 549, a distance of 406.85 feet to a ½" iron rod found for corner;

**THENCE** South 01° 47' 11" East, along the East line of said Rockwall Independent School District tract, a distance of 669.50 feet to a ½" iron rod found for corner, said point being the Southeast corner of said Rockwall Independent School District tract;

**THENCE** South 88° 12' 49" West, along the South line of said Rockwall Independent School district tract, a distance of 3698.29 feet to a ½" iron rod found for corner, said point being the Southwest corner of said Rockwall Independent School District tract, same point being in the East line of said John King Boulevard (State Highway 205 Bypass);

**THENCE** North 01° 35' 13" West, along the East line of said John King Boulevard (State Highway 205 Bypass), a distance of 1585.58 feet to a ½" iron rod found for corner, said point being the beginning of a curve to the right having a radius of 895.00 feet, a delta angle of 29° 24' 14", and a chord bearing and distance of North 13° 06' 54" East, 454.29 feet;

**THENCE** in a Northeasterly direction along said curve to the right and along the East line of said John King Boulevard (State Highway 205 Bypass), an arc distance of 459.31 feet to a ½" iron rod found for corner, said point being the beginning of a reverse curve to the left having a radius of 1005.00 feet, a delta angle of 04° 17' 37", and a chord bearing and distance of North 25° 40' 12" East, 75.29 feet;

**THENCE** in a Northeasterly direction along said curve to the left and along the East line of said John King Boulevard (State Highway 205 Bypass), an arc distance of 75.31 feet to the **PLACE OF BEGINNING** and containing 173.00 acres of computed land.