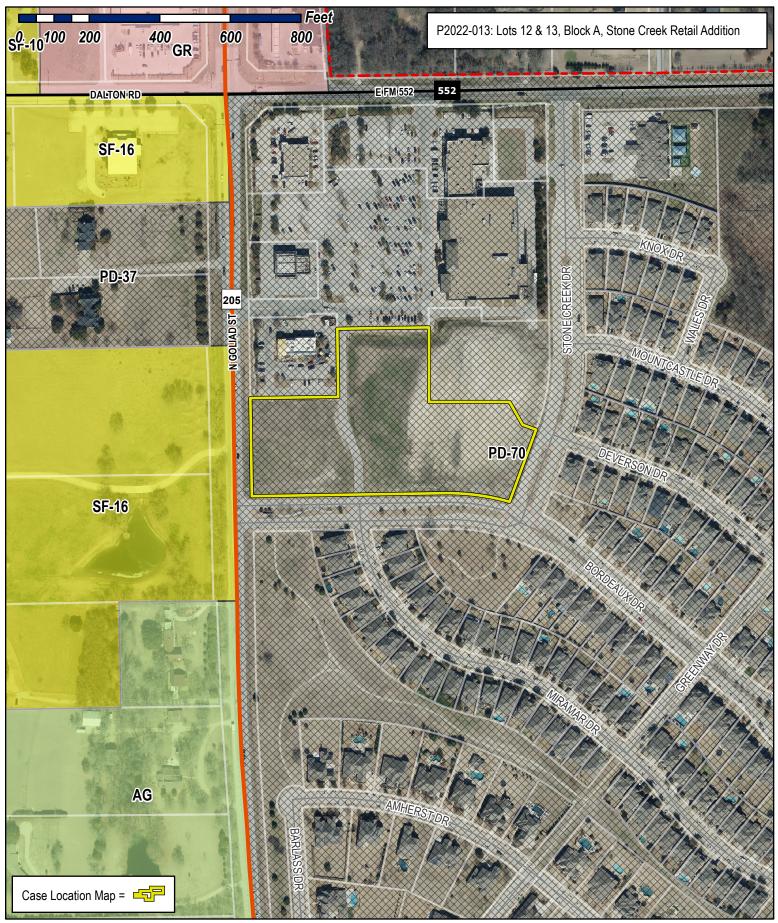

1. Consider approval of the minutes from the April 18, 2022 regular City Council meeting, and take any action necessary.

- 2. Z2022-013 Consider a request by Rodolfo Cardenas of CARES Home Builder, Inc. for the approval of an ordinance for a Specific Use Permit (SUP) for Residential Infill in an Established Subdivision on a 0.1650-acre parcel of land identified as Lot 985A of the Rockwall Lake Estates #2 Addition, City of Rockwall, Rockwall County, Texas, zoned Planned Development District 75 (PD-75) for Single-Family 7 (SF-7) District land uses, addressed as 130 Chris Drive, and take any action necessary (2nd Reading).
- 3. Z2022-014 Consider a request by Robert Howman of Glenn Engineering Corp. on behalf of William Salee of the Rockwall Independent School District (RISD) for the approval of anordinance for a Zoning Change from an Agricultural (AG) District to Planned Development District for limited Neighborhood Services (NS) District land uses for a 173.00-acre tract of land identified as Tract 7-1 of the W. H. Baird Survey, Abstract No. 25 and Lot 1, Block A, Rockwall CCA Addition, City of Rockwall, Rockwall County, Texas, zoned Agricultural (AG) District, situated within the SH-205 By-Pass Overlay (SH-205 BY-OV) District, addressed as 2301 John King Boulevard, and take any action necessary (2nd Reading).
- 4. Z2022-015 Consider a request by Robert Howman of Glenn Engineering Corp. on behalf of William Salee of the Rockwall Independent School District (RISD) for the approval of anordinance for a Zoning Change from an Agricultural (AG) District to Planned Development District for limited Neighborhood Services (NS) District land uses for a 76.068-acre tract of land identified as Tracts 14-01 & 14-11 of the J. M. Glass Survey, Abstract No. 88, City of Rockwall, Rockwall County, Texas, zoned Agricultural (AG) District, generally located at the northwest corner of the intersection of FM-1141 and E. Quail Run Road, and take any action necessary (2nd Reading).
- 5. Consider approval of an emergency repair of sanitary sewer manholes on the southwest corner of Dalton Road and N. Goliad and on the northeast corner of Horizon Road and FM-740 in the amount of \$113,890.00 to be performed by Double R Utilities, Inc. and funded out of the Water and Sewer Fund, Wastewater Operations Budget, including authorizing the City Manager to execute any associated documents, and take any action necessary.
- **6.** Consider awarding a contract to Custard Construction Services for waterproofing improvements to Rockwall City Hall and authorizing the City Manager to execute a contract totaling \$157,578.53 to be funded out of the Internal Operations Department operating budget, amending the Internal Operations Department operating budget in the amount of \$157,600 from General Fund Reserves, and take any action necessary.
- 7. Consider authorizing the City Manager to execute a contract with Peek Pro Audio in the amount of \$28,375.00 for stage and sound services related to 2022 Founders Day Festival, to be funded out of 2021-2022 Hotel / Motel Funds, and take any action necessary.
- 8. SP2022-021 Consider a request by Jeff Carroll Architects on behalf of Frank Fite of the Fite Agency, LLC for the approval of an Alternative Tree Mitigation Settlement Agreement in conjunction with an approved site plan for an Office Building on a 0.392-acre parcel of land identified as Lot 1, Block A, Fite Office Addition, City of Rockwall, Rockwall County, Texas, zoned Planned Development District 50 (PD-50) for Residential-Office (RO) District land uses, situated within the North Goliad Corridor Overlay (NGC OV) District, addressed as 810 N. Goliad Street \$H-205], and take any action necessary.
- 9. P2022-013 Consider a request by Christopher Zamord of Jones Carter on behalf of Metroplex Acquisition Fund, LP for the approval of a *Replat* for Lots 12 & 13, Block A, Stone Creek Retail Addition being a 5.96-acre tract of land identified as Lot 11, Block A, Stone Creek Retail Addition, City of Rockwall, Rockwall County, Texas, zoned Planned Development District 70 for limited General Retail (GR) District land uses, situated within the North SH-205 Overlay (N. SH-205 OV) District, located at the northeast corner of the intersection of SH-205 and Bordeaux Drive, and take any action necessary.
- 10. P2022-014 Consider a request by Dub Douphrate of Douphrate & Associates on behalf of Father Michael Vinson of St. Benedict's Anglican Church for the approval of a *Final Plat* for Lot 1, Block A, St. Benedict's Anglican Church Addition being a 7.424-acre tract of land identified as Tracts 3 & 10 of the W. B. Bowles Survey, Abstract No. 12 and A. Hanna Survey Abstract No. 98, City of Rockwall, Rockwall County, Texas, zoned Single-Family 10 (SF-10) District, 1500 Sunset Hill Drive, and take any action necessary.