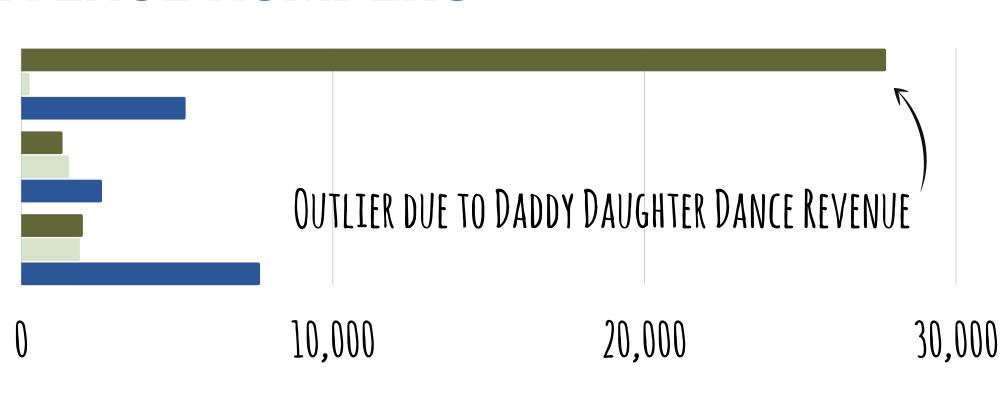

erty Pre-Incident Value: | \$58,317,920.00      | \$1,562,320.00 | \$167,869.00         | \$60,261,790.00 | \$25,363,389.00   |
| Total Contents Pre-Incident Value  | \$21,005,000.00      | \$630,000.00   | \$67,147.60          | \$21,735,000.00 | \$10,442,147.60   |
| Total Losses:                      | \$195,000.00         | \$1,091,800.00 | \$120,400.00         | \$1,627,100.00  | \$195,000.00      |
| Total Value:                       | \$79,322,920.00      | \$2,192,320.00 | \$235,016.60         | \$81,996,790.00 | \$35,805,536.60   |

## Fire Prevention, Education, & Investigations Division Monthly Report March 2022















### Monthly Report March 2022





# SPRING BREAK ROCK CAMP 103 ATTENDEES





# FAMILY FUN FRIDAY @ THE PARK AT STONE CREEK



### REVENUE NUMBERS







### Upcoming:

Spring Fishing Derby
Family Fun Fridays
Concert By The Lake Series

% of Resident Accounts as of March 2022



### PARKS PROJECT UPDATE-MARCH2022



TURFGRASS RENOVATION AT HARRY
MYERS DOG PARK



FOXCHASE PARK SPLIT RAIL FENCE
INSTALLATION



HARRY MYERS DISC GOLF COURSE
UPGRADES



LEON TUTTLE FIELD 8 DRAINAGE IMPROVEMENTS

### OTHER PROJECT UPDATES:

RPZ INSTALLATION ON ALL SPASHPAD

205 CEMETERY FEATURE

### Rockwall Police Department Monthly Activity Report

March-2022

| CURRENT MONTH | PREVIOUS MONTH                                                                | YTD