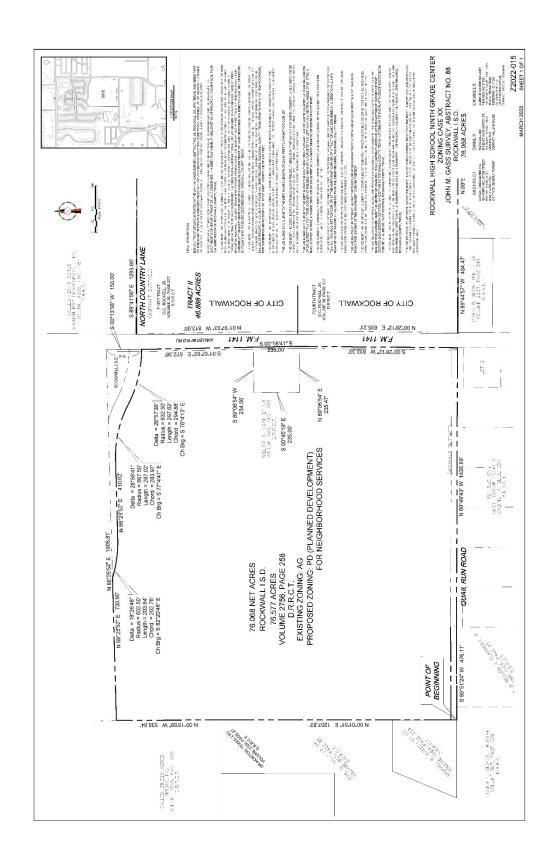

1. Consider approval of the minutes from the April 18, 2022 regular City Council meeting, and take any action necessary.

- 2. Z2022-013 Consider a request by Rodolfo Cardenas of CARES Home Builder, Inc. for the approval of an ordinance for a Specific Use Permit (SUP) for Residential Infill in an Established Subdivision on a 0.1650-acre parcel of land identified as Lot 985A of the Rockwall Lake Estates #2 Addition, City of Rockwall, Rockwall County, Texas, zoned Planned Development District 75 (PD-75) for Single-Family 7 (SF-7) District land uses, addressed as 130 Chris Drive, and take any action necessary (2nd Reading).
- 3. Z2022-014 Consider a request by Robert Howman of Glenn Engineering Corp. on behalf of William Salee of the Rockwall Independent School District (RISD) for the approval of anordinance for a Zoning Change from an Agricultural (AG) District to Planned Development District for limited Neighborhood Services (NS) District land uses for a 173.00-acre tract of land identified as Tract 7-1 of the W. H. Baird Survey, Abstract No. 25 and Lot 1, Block A, Rockwall CCA Addition, City of Rockwall, Rockwall County, Texas, zoned Agricultural (AG) District, situated within the SH-205 By-Pass Overlay (SH-205 BY-OV) District, addressed as 2301 John King Boulevard, and take any action necessary (2nd Reading).
- 4. Z2022-015 Consider a request by Robert Howman of Glenn Engineering Corp. on behalf of William Salee of the Rockwall Independent School District (RISD) for the approval of anordinance for a Zoning Change from an Agricultural (AG) District to Planned Development District for limited Neighborhood Services (NS) District land uses for a 76.068-acre tract of land identified as Tracts 14-01 & 14-11 of the J. M. Glass Survey, Abstract No. 88, City of Rockwall, Rockwall County, Texas, zoned Agricultural (AG) District, generally located at the northwest corner of the intersection of FM-1141 and E. Quail Run Road, and take any action necessary (2nd Reading).
- 5. Consider approval of an emergency repair of sanitary sewer manholes on the southwest corner of Dalton Road and N. Goliad and on the northeast corner of Horizon Road and FM-740 in the amount of \$113,890.00 to be performed by Double R Utilities, Inc. and funded out of the Water and Sewer Fund, Wastewater Operations Budget, including authorizing the City Manager to execute any associated documents, and take any action necessary.
- **6.** Consider awarding a contract to Custard Construction Services for waterproofing improvements to Rockwall City Hall and authorizing the City Manager to execute a contract totaling \$157,578.53 to be funded out of the Internal Operations Department operating budget, amending the Internal Operations Department operating budget in the amount of \$157,600 from General Fund Reserves, and take any action necessary.
- 7. Consider authorizing the City Manager to execute a contract with Peek Pro Audio in the amount of \$28,375.00 for stage and sound services related to 2022 Founders Day Festival, to be funded out of 2021-2022 Hotel / Motel Funds, and take any action necessary.
- 8. SP2022-021 Consider a request by Jeff Carroll Architects on behalf of Frank Fite of the Fite Agency, LLC for the approval of an Alternative Tree Mitigation Settlement Agreement in conjunction with an approved site plan for an Office Building on a 0.392-acre parcel of land identified as Lot 1, Block A, Fite Office Addition, City of Rockwall, Rockwall County, Texas, zoned Planned Development District 50 (PD-50) for Residential-Office (RO) District land uses, situated within the North Goliad Corridor Overlay (NGC OV) District, addressed as 810 N. Goliad Street \$H-205], and take any action necessary.
- 9. P2022-013 Consider a request by Christopher Zamord of Jones Carter on behalf of Metroplex Acquisition Fund, LP for the approval of a *Replat* for Lots 12 & 13, Block A, Stone Creek Retail Addition being a 5.96-acre tract of land identified as Lot 11, Block A, Stone Creek Retail Addition, City of Rockwall, Rockwall County, Texas, zoned Planned Development District 70 for limited General Retail (GR) District land uses, situated within the North SH-205 Overlay (N. SH-205 OV) District, located at the northeast corner of the intersection of SH-205 and Bordeaux Drive, and take any action necessary.
- 10. P2022-014 Consider a request by Dub Douphrate of Douphrate & Associates on behalf of Father Michael Vinson of St. Benedict's Anglican Church for the approval of a *Final Plat* for Lot 1, Block A, St. Benedict's Anglican Church Addition being a 7.424-acre tract of land identified as Tracts 3 & 10 of the W. B. Bowles Survey, Abstract No. 12 and A. Hanna Survey Abstract No. 98, City of Rockwall, Rockwall County, Texas, zoned Single-Family 10 (SF-10) District, 1500 Sunset Hill Drive, and take any action necessary.

The motion to approve passed by a vote of 6 ayes with 1 abstention (Campbell).

3. Z2022-015 - Hold a public hearing to discuss and consider a request by Robert Howman of Glenn Engineering Corp. on behalf of William Salee of the Rockwall Independent School District (RISD) for the approval of an ordinance for a Zoning Change from an Agricultural (AG) District to Planned Development District for limited Neighborhood Services (NS) District land uses for a 76.068-acre tract of land identified as Tracts 14-01 & 14-11 of the J. M. Glass Survey, Abstract No. 88, City of Rockwall, Rockwall County, Texas, zoned Agricultural (AG) District, generally located at the northwest corner of the intersection of FM-1141 and E. Quail Run Road, and take any action necessary (1st Reading).

Planning Director, Ryan Miller provided background information pertaining to this agenda item. This property will be the 'north site' for an additional freshmen center for the RISD. Last month in March, 128 notices were sent out to residents and property owners located within 500' of the subject property, and two homeowners associations were also notified. Two notices from residents located within the 500' buffer were received back in opposition, and 1 notification (from within the 500' buffer) was received in favor of the request. The P&Z Commission did unanimously recommend approval of this request to the Council.

The applicant came forth and briefly addressed the Council, indicating that this will be the school district's north site for construction of a freshman center.

Bob Wacker 309 Featherstone Rockwall, TX

Mr. Wacker came forth and expressed concerns about this being built so close next to existing residential homes. He also has concerns that the city has no noise related ordinance in place that would regulate noise, especially late night noise, at a location like this (a stadium).

Mayor Pro Tem Hohenshelt moved to approve Z2022-015. Councilmember Johannesen seconded the motion. Councilmember Macalik echoed some of Mr. Wacker's expressed concerns, as this location is in fact located so close to adjacent residential homes. Mayor Fowler shared that the city can revisit its noise ordinance, if the Council so desires, to ensure that it is still appropriate and make changes to it, if necessary. Councilmember Daniels shared that, although sound amplification devices could be potentially controlled/regulated, there is not a way to control 'crowd related noise.' Councilmember Jorif expressed that he would rather have noise from a stadium like this – where families are present and parents and kids are gathering together to have fun and do good things – rather than having kids out doing things they should not be doing.