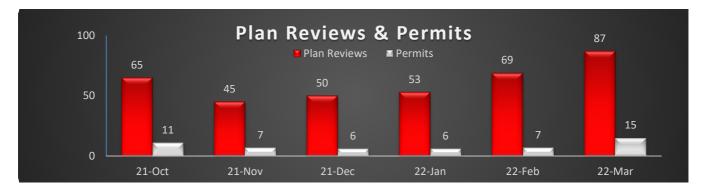

- 3. Discuss and consider an **ordinance** amending the Code of Ordinances in Ch. 36, Article IV, Division 2. 'ART Review Team Commission' to increase the composition of the board from five to seven members, and take any action necessary. (1st reading)
- 4. Discuss and consider appointment(s) to the city's ART Commission, and take any action necessary.
- XII. City Manager's Report, Departmental Reports and related discussions pertaining to current city activities, upcoming meetings, future legislative activities, and other related matters.
  - 1. Building Inspections Department Monthly Report March 2022
  - 2. Fire Department Monthly Report March 2022
  - 3. Parks & Rec. Department Monthly Report March 2022
  - 4. Police Department Monthly Report March 2022
  - 5. Sales Tax Historical Comparison
  - 6. Water Consumption Historical Statistics