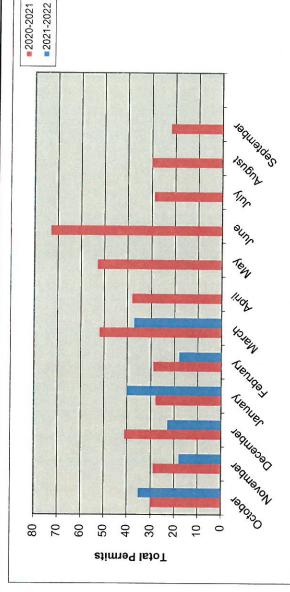

mit          | 19                  |                   | \$968.00             |
| Total                         | s: 346              |                   | \$207.000.00         |
| 1000                          |                     |                   | \$307,866.69         |

## New Residential Permits

## Calendar Year

| 95     |
|--------|
| 430    |
| Totals |
|        |

| <b>2021</b> | 2022     |                                                                                                 |
|-------------|----------|-------------------------------------------------------------------------------------------------|
| 08          | 50 sints | Total Perri<br>20<br>10<br>10<br>10<br>10<br>10<br>10<br>10<br>10<br>10<br>10<br>10<br>10<br>10 |

# New Residential Permits

## Fiscal Year



# Residential Remodel Permits

## Calendar Year

**2021** 



# Residential Remodel Permits

### Fiscal Year



|           | Year      |           |
|-----------|-----------|-----------|
|           | 2020-2021 | 2021-2022 |
|           | 2         | 3         |
| November  | 3         | -         |
| December  | -         | 4         |
|           | 2         | 3         |
| February  | т         | 2         |
|           | 3         | 2         |
|           | 9         |           |
|           | -         |           |
|           | 4         |           |
|           | 7         |           |
|           | 6         |           |
| September | 5         |           |
|           |           |           |
|           | 46        | 15        |

# New Commercial Permits

## Calendar Y