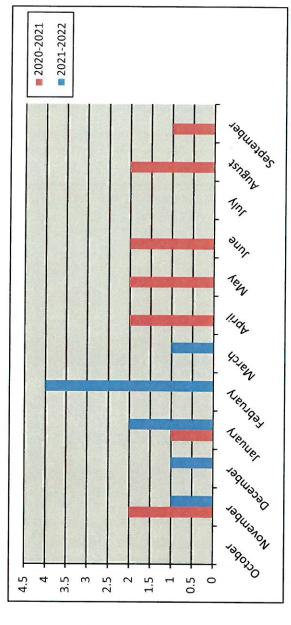

|           |
|           | 4         |           |
|           | 7         |           |
|           | 6         |           |
| September | 5         |           |
|           |           |           |
|           | 46        | 15        |

# New Commercial Permits

## Calendar Year

|           | Year |      |
|-----------|------|------|
|           | 2021 | 2022 |
| January   | 1    | 2    |
| February  | 0    | 4    |
| March     | 0    | -    |
| April     | 2    |      |
| May       | 2    |      |
| June      | 2    |      |
| July      | 0    |      |
| August    | 2    |      |
| September | 1    |      |
| October   | 0    |      |
| November  | 1    |      |
| December  | 1    |      |
|           |      |      |
| Totals    | 12   | 7    |



# New Commercial Permits



|           | Year      |           |
|-----------|-----------|-----------|
|           | 2020-2021 | 2021-2022 |
| October   | 0         | 0         |
| November  | 2         | _         |
| December  | 0         | 1         |
| January   | _         | 2         |
| February  | 0         | 4         |
| March     | 0         |           |
| April     | 2         |           |
| May       | 2         |           |
| June      | 2         |           |
| July      | 0         | -X/1      |
| August    | 2         |           |
| September | 1         |           |
|           |           |           |
| Totals    | 12        | 6         |
|           |           |           |

## New Commercial Value

| $\sim$ |
|--------|
|        |
| ea     |
|        |
|        |
| 1      |
| a      |