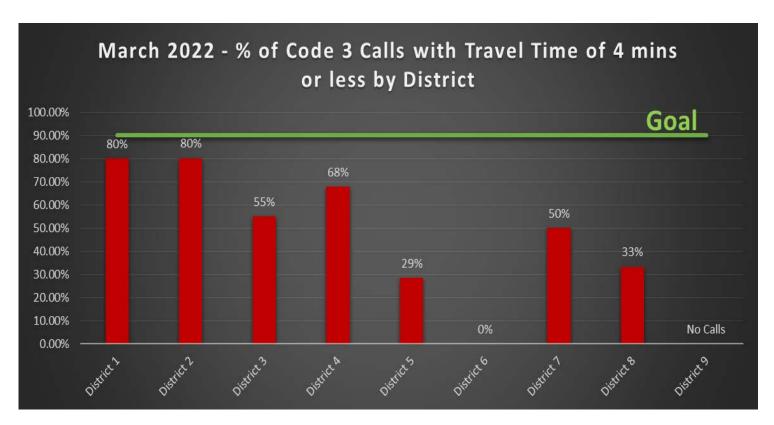

- 3. Discuss and consider an **ordinance** amending the Code of Ordinances in Ch. 36, Article IV, Division 2. 'ART Review Team Commission' to increase the composition of the board from five to seven members, and take any action necessary. (1st reading)
- 4. Discuss and consider appointment(s) to the city's ART Commission, and take any action necessary.
- XII. City Manager's Report, Departmental Reports and related discussions pertaining to current city activities, upcoming meetings, future legislative activities, and other related matters.
  - 1. Building Inspections Department Monthly Report March 2022
  - 2. Fire Department Monthly Report March 2022
  - 3. Parks & Rec. Department Monthly Report March 2022
  - 4. Police Department Monthly Report March 2022
  - 5. Sales Tax Historical Comparison
  - 6. Water Consumption Historical Statistics