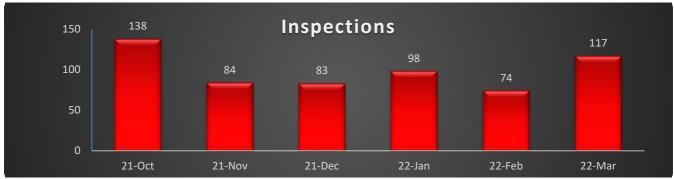

- 3. Discuss and consider an **ordinance** amending the Code of Ordinances in Ch. 36, Article IV, Division 2. 'ART Review Team Commission' to increase the composition of the board from five to seven members, and take any action necessary. (1st reading)
- 4. Discuss and consider appointment(s) to the city's ART Commission, and take any action necessary.
- XII. City Manager's Report, Departmental Reports and related discussions pertaining to current city activities, upcoming meetings, future legislative activities, and other related matters.
  - 1. Building Inspections Department Monthly Report March 2022
  - 2. Fire Department Monthly Report March 2022
  - 3. Parks & Rec. Department Monthly Report March 2022
  - 4. Police Department Monthly Report March 2022
  - 5. Sales Tax Historical Comparison
  - 6. Water Consumption Historical Statistics