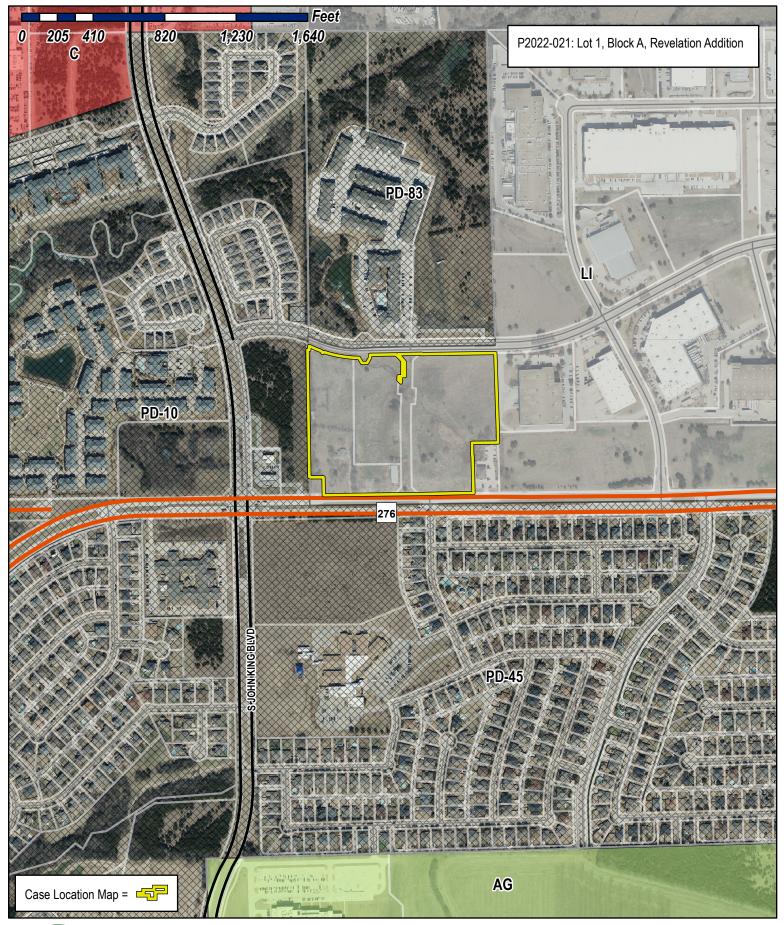

|  |  |





# City of Rockwall Planning & Zoning Department 385 S. Goliad Street

Planning & Zoning Department 385 S. Goliad Street Rockwall, Texas 75032 (P): (972) 771-7745 (W): www.rockwall.com The City of Rockwall GIS maps are continually under development and therefore subject to change without notice. While we endeavor to provide timely and accurate information, we make no guarantees. The City of Rockwall makes no warranty, express or implied, including warranties of merchantability and fitness for a particular purpose. Use of the information is the sole responsibility of the user.





WHEREAS BSKJ DEVELOPMENT INC, BEING THE OWNER OF A TRACT OF land in the County of Rockwall, State of Texas, said tract being described as follows:

BEING all or part of those tracts of land situated in the J.M