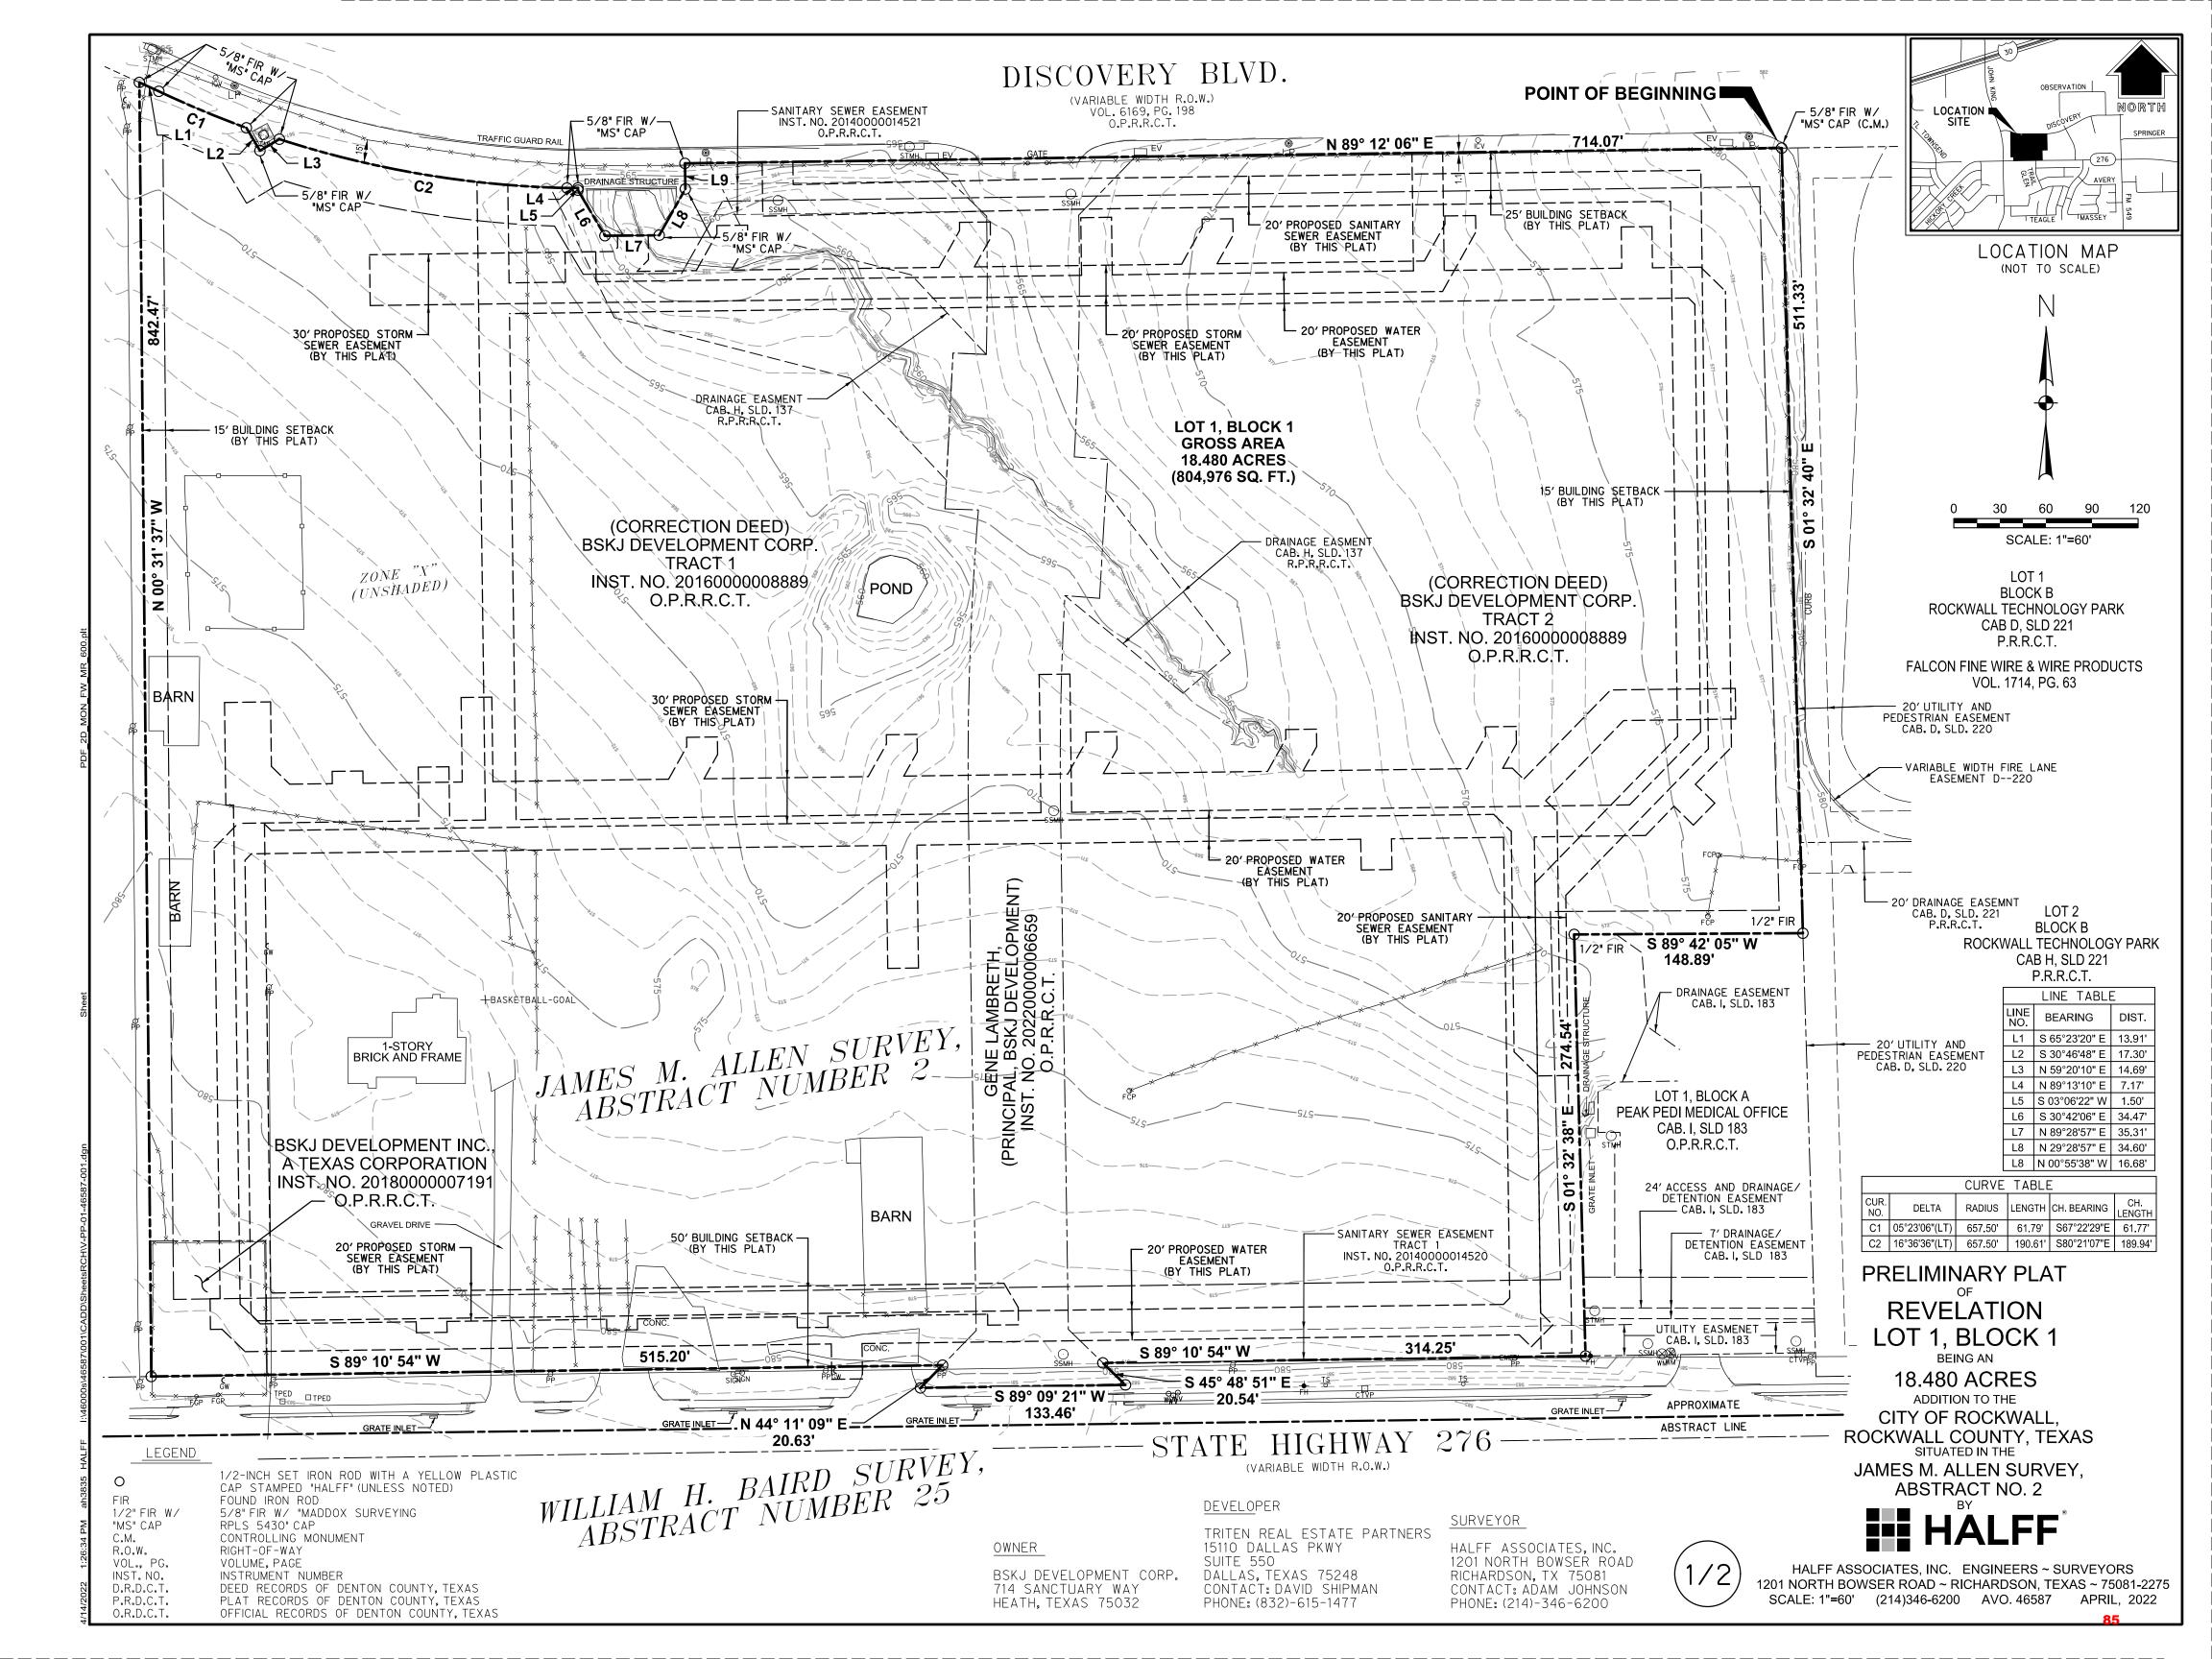

- 11. P2022-019 Consider a request by Justin Lansdowne of McAdams Co. on behalf of John Delin of RW Ladera, LLC for the approval of a Replat for Lots 2 & 3, Block A, Ladera Rockwall Addition being a 37.8-acre tract of land identified as Lot 1, Block A, Ladera Rockwall Addition, City of Rockwall, Rockwall County, Texas, zoned Planned Development District 85 (PD-85), situated within the 205 By-Pass Overlay (205 BY-OV) and the East SH-66 Overlay (E SH-66 OV) District, located at the northeast corner of the intersection of SH-66 and John King Boulevard, and take any action necessary.
- **12. P2022-021** Consider a request by David Shipman of Triten Real Estate Partners on behalf of Robert E. Lambreth of BSKJ Development Corporation for the approval of a *Preliminary Plat* for Lot 1, Block A, Revelation Addition being a 18.480-acre tract of land identified as Tracts 1, 1-3 & 1-7 of the J. M. Allen Survey, Abstract No. 2, City of Rockwall, Rockwall County, Texas, zoned Light Industrial (LI) District, situated within the SH-276 Overlay (SH-276 OV) District, addressed as 1725 SH-276, and take any action necessary.
- 13. P2022-022 Consider a request by Gabriel Collins of Pacheco Koch a Westwood Company on behalf of Gary Hancock of First United Methodist Church for the approval of a *Replat* for Lots 10 & 11, Block A, First United Methodist Church Addition being a 17.821-acre tract of land identified as Lots 7 & 9, Block A, First United Methodist Church Addition, City of Rockwall, Rockwall County, Texas, zoned Commercial (C) District, addressed as 1200 E. Yellow Jacket Lane, and take any action necessary.
- 14. MIS2022-007 Consider a request Clark Staggs of Foxtrot 46 Development on behalf of Neil Gandy of ADD Real Estates for the approval of a <u>Miscellaneous Case</u> for an <u>Alternative Tree Mitigation Settlement Agreement</u> for a 6.60-acre tract of land being a portion of Tract 21 of the D. Harr Survey, Abstract No. 102, City of Rockwall, Rockwall County, Texas, zoned Agricultural (AG) District, generally located on the north side of Airport Road east of the intersection of Airport Road and John King Boulevard, and take any action necessary.
- **15.** Consider approval of an **ordinance** amending the Rockwall Economic Development Corporation (REDC) budget for fiscal year 2022, and take any action necessary.