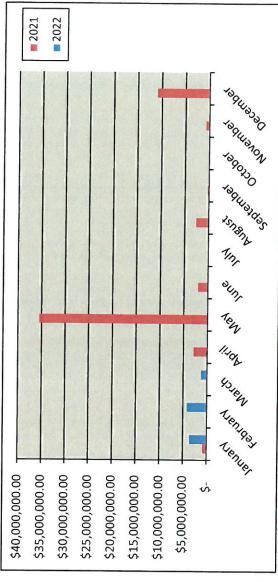

| 2020-2021 | 2021-2022 |
| October   | 0         | 0         |
| November  | 2         | _         |
| December  | 0         | 1         |
| January   | _         | 2         |
| February  | 0         | 4         |
| March     | 0         |           |
| April     | 2         |           |
| May       | 2         |           |
| June      | 2         |           |
| July      | 0         | -X/1      |
| August    | 2         |           |
| September | 1         |           |
|           |           |           |
| Totals    | 12        | 6         |
|           |           |           |

## New Commercial Value

| $\sim$ |
|--------|
|        |
| ea     |
|        |
|        |
| 1      |
| a      |
| 7      |
|        |
| 0      |
| B      |
|        |
| U      |
|        |





# New Commercial Value





# Commercial Remodel Permits

## Calendar Year

|           | Year |      |
|-----------|------|------|
|           | 2021 | 2022 |
| January   | 1    | 3    |
| February  | -    | 7    |
| March     | 17   | \$   |
| April     | ю    |      |
| May       | 4    |      |
| June      | &    |      |
| July      | 6    |      |
| August    | 6    |      |
| September | 8    |      |
| October   | 9    |      |
| November  | S    |      |
| December  | ∞    |      |
| Totals    | 79   | 7    |



# Commercial Remodel Permits





## Total Fees Collected

## Calendar Year

|           |              | Year         |    |            |
|-----------|--------------|--------------|----|------------|
|           |              | 2021         |    | 2022       |
| Januar