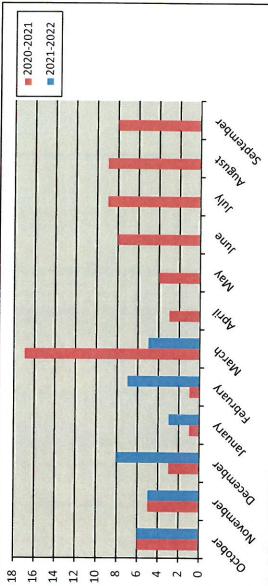

- 3. Discuss and consider an **ordinance** amending the Code of Ordinances in Ch. 36, Article IV, Division 2. 'ART Review Team Commission' to increase the composition of the board from five to seven members, and take any action necessary. (1st reading)
- 4. Discuss and consider appointment(s) to the city's ART Commission, and take any action necessary.
- XII. City Manager's Report, Departmental Reports and related discussions pertaining to current city activities, upcoming meetings, future legislative activities, and other related matters.
  - 1. Building Inspections Department Monthly Report March 2022
  - 2. Fire Department Monthly Report March 2022
  - 3. Parks & Rec. Department Monthly Report March 2022
  - 4. Police Department Monthly Report March 2022
  - 5. Sales Tax Historical Comparison
  - 6. Water Consumption Historical Statistics