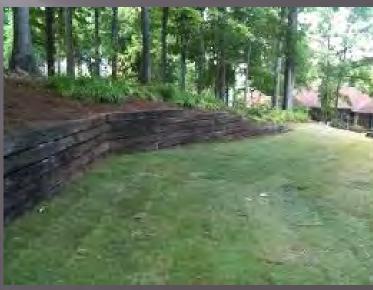

Appointment with Melody Mayer of Renew Fence & Construction to hear request and discuss and consider the possibility of changing the city's regulations pertaining to residential retaining walls, including material and height restrictions, and take any action necessary.