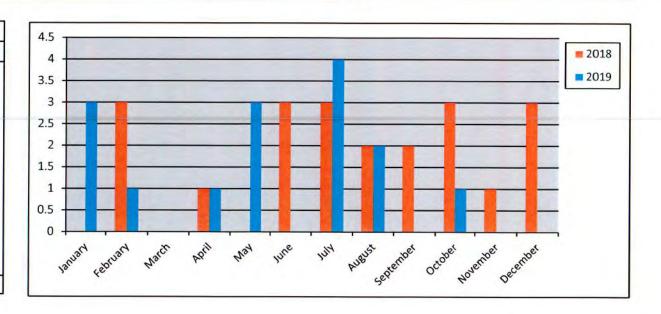

#### 1. Departmental Reports

- pg.78 Building Inspections Monthly Report November 2019
- pg.89 GIS Monthly Report November 2019
- pg.91 Harbor PD Monthly Report November 2019
- pg.93 Internal Operations Department Monthly Report November 2019
- pg.95 Recreation Monthly Report November 2019
- pg.101 Rockwall Animal Adoption Center Monthly Report November 2019
- pg.105 Rockwall Fire Department Monthly Report November 2019
- pg.112 Rockwall Meals on Wheels Senior Services Quarterly Report
- pg.114 Rockwall Police Departmental Monthly Report November 2019
- pg.117 STAR Transit Monthly Report November 2019
- pg.120 STAR Transit Quarterly Report
  - 2. City Manager's Report