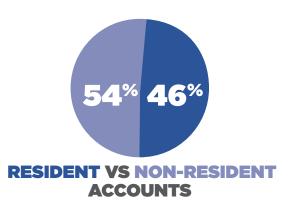

**29**% **37**%



| PAVILIONS |                    | NOV '19 |
|-----------|--------------------|---------|
|           | Time Blocks Rented | 7       |
|           | Monthly Revenue    | \$280   |

## **PAVILION RENTAL ACTIVITY BY TIME BLOCK** 7 Rentals

6 AM - 3 PM

96

3 - 11 PM

5 - 11 PM

100%

## **PARKS**



## **FACILITY INSTALLATION:**

City Hall /San Jacinto Plaza Christmas installation

#### **FACILITY UPGRADES:**

66 Boat ramp dock bumper installation



## FACILITY RENOVATIONS AND REPAIRS:

Myers dam sidewalk replacemen and Yellow Jacke Poured in place fall zone repairs



### **MARKETING**

**FACEBOOK PAGE LIKES** 



GAIN OR LOSS

NOV

TOTAL LIKES THRU 11/30/2019



13,902

#### ONLINE REGISTRATION ACCOUNTS THROUGH ACTIVE

**ACCOUNTS** 

GAIN OR LOSS

+80

NOV 9181

+39



#### PLAYROCKWALL.COM PERFORMANCE METRICS

## ROCKWALL.COM

## PAGEVIE

Pageviews represent the total individual pages viewed by visitors to playrockwall.com within the month of November 2019.

32,803

## SESSIONS

Sessions represent an individual collection of a user's visit while viewing pages on playrockwall.com

6,245

Visitors to playrockwall.com

4,692

## **REVENUE**

#### **FEE BASED PROGRAM REVENUE BY MONTH**

3 fiscal years



#### **FACILITY REVENUE BY MONTH**

3 fiscal years





## Rockwall Adoption Center 2019 Animal Statistics

|               | ADOPTIONS     | RESCUED       | RETURN TO<br>OWNER | EUTHANIZED    | 1045*         | INTAKES | DISPOSITIONS | LIVE    |
|---------------|---------------|---------------|--------------------|---------------|---------------|---------