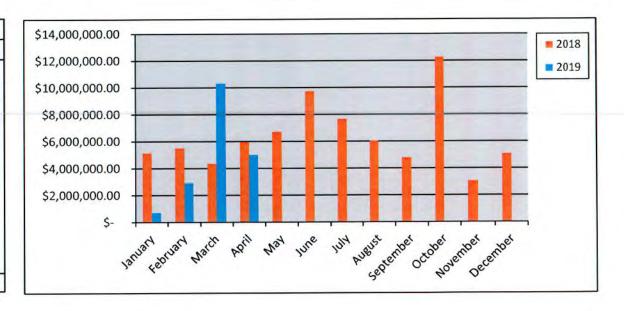

|  |
| January   | \$   | 5,145,624.00  | \$ | 681,618.00    |  |
| February  | \$   | 5,505,704.00  | \$ | 2,897,344.85  |  |
| March     | \$   | 4,374,886.00  | \$ | 10,294,717.00 |  |
| April     | \$   | 5,946,813.00  | \$ | 4,977,668.00  |  |
| May       | \$   | 6,706,301.00  | \$ | -             |  |
| June      | \$   | 9,728,069.00  | \$ | -             |  |
| July      | \$   | 7,660,917.00  | \$ |               |  |
| August    | \$   | 6,049,208.00  | \$ |               |  |
| September | \$   | 4,799,404.00  | \$ | -             |  |
| October   | \$   | 12,263,973.00 | \$ | 109           |  |
| November  | \$   | 3,064,499.00  | \$ | (2)           |  |
| December  | \$   | 5,072,758.00  |    |               |  |
| Totals    | \$   | 76,318,156.00 | \$ | 18,851,347.85 |  |



#### New Residential Value

| Year      |    |               |           |    |                    |  |
|-----------|----|---------------|-----------|----|--------------------|--|
|           |    | 2018-2019     | 2019-2020 |    | 018-2019 2019-2020 |  |
| October   | \$ | 12,263,973.00 | \$        | -  |                    |  |
| November  | \$ | 3,064,499.00  | \$        | -  |                    |  |
| December  | \$ | 5,072,758.00  | \$        | -  |                    |  |
| January   | \$ | 681,618.00    | \$        |    |                    |  |
| February  | \$ | 2,897,344.85  | \$        | -  |                    |  |
| March     | \$ | 10,294,717.00 | \$        | -  |                    |  |
| April     | \$ | 4,977,668.00  | \$        | -  |                    |  |
| May