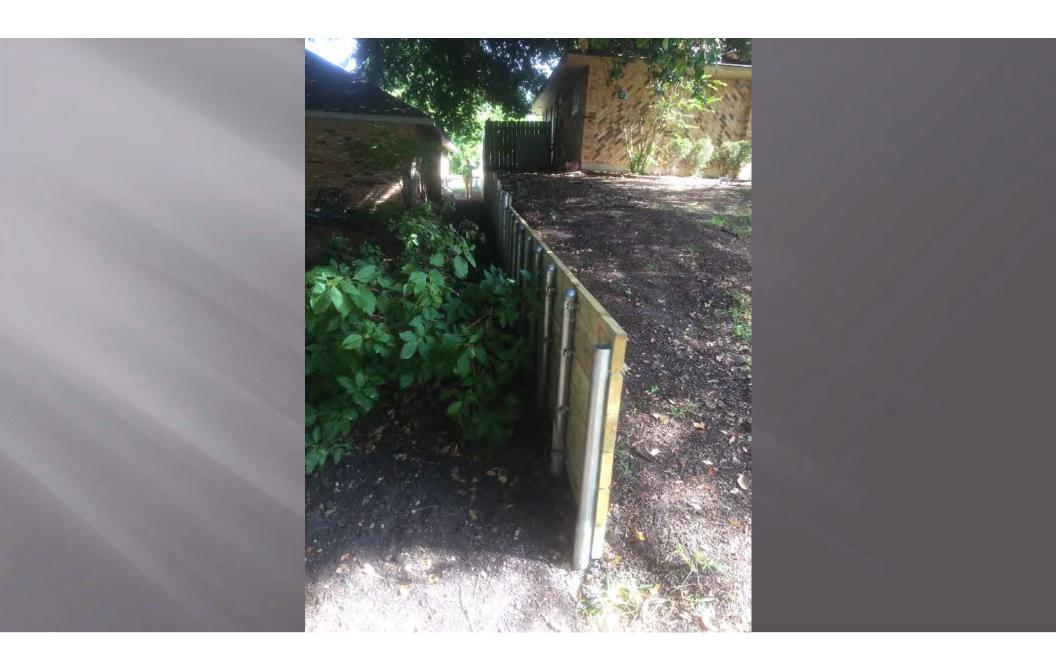

Appointment with Melody Mayer of Renew Fence & Construction to hear request and discuss and consider the possibility of changing the city's regulations pertaining to residential retaining walls, including material and height restrictions, and take any action necessary.