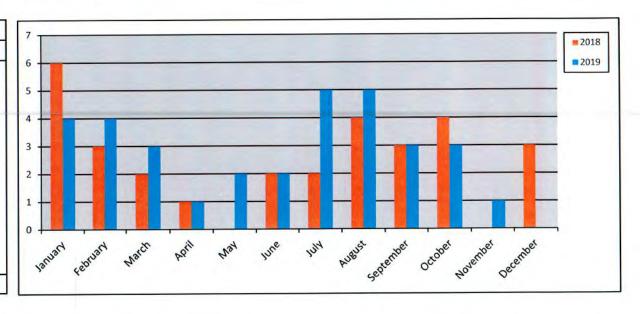

#### 1. Departmental Reports

- pg.78 Building Inspections Monthly Report November 2019
- pg.89 GIS Monthly Report November 2019
- pg.91 Harbor PD Monthly Report November 2019
- pg.93 Internal Operations Department Monthly Report November 2019
- pg.95 Recreation Monthly Report November 2019
- pg.101 Rockwall Animal Adoption Center Monthly Report November 2019
- pg.105 Rockwall Fire Department Monthly Report November 2019
- pg.112 Rockwall Meals on Wheels Senior Services Quarterly Report
- pg.114 Rockwall Police Departmental Monthly Report November 2019
- pg.117 STAR Transit Monthly Report November 2019
- pg.120 STAR Transit Quarterly Report
  - 2. City Manager's Report