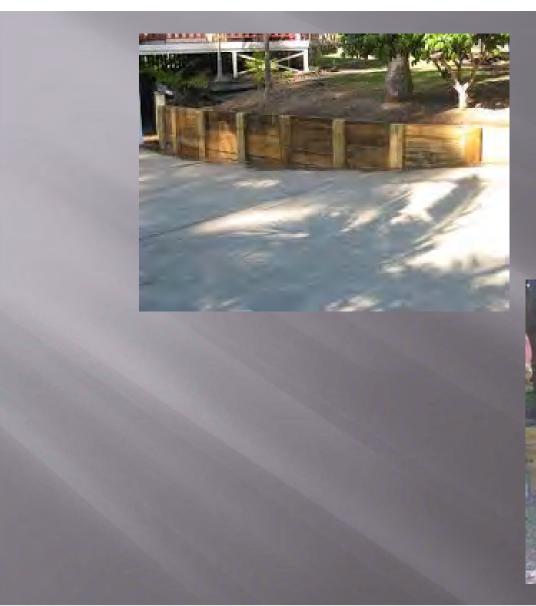

Appointment with Melody Mayer of Renew Fence & Construction to hear request and discuss and consider the possibility of changing the city's regulations pertaining to residential retaining walls, including material and height restrictions, and take any action necessary.