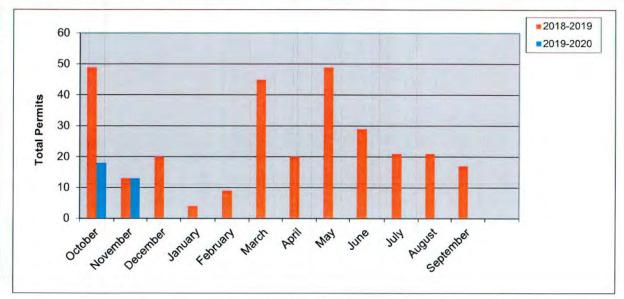

er  | 20   |      |  |  |
| Totals    | 319  | 246  |  |  |



## **New Residential Permits**

| Year      |           |           |  |  |
|-----------|-----------|-----------|--|--|
|           | 2018-2019 | 2019-2020 |  |  |
| October   | 49        | 18        |  |  |
| November  | 13        | 13        |  |  |
| December  | 20        |           |  |  |
| January   | 4         |           |  |  |
| February  | 9         |           |  |  |
| March     | 45        |           |  |  |
| April     | 20        |           |  |  |
| May       | 49        |           |  |  |
| June      | 29        | ľ         |  |  |
| July      | 21        |           |  |  |
| August    | 21        |           |  |  |
| September | 17        |           |  |  |
| Totals    | 297       | 31        |  |  |



#### New Residential Value

| ~ 1  | T      | * 7  |
|------|--------|------|
| ( '0 | endar  | Vagr |
| Cal  | Ciiuai | Luai |

|           | Year |               |    |               |  |
|-----------|------|---------------|----|---------------|--|
|           |      | 2018          |    | 2019          |  |
| January   | \$   | 5,145,624.00  | \$ | 681,618.00    |  |
| February  | \$   | 5,505,704.00  | \$ | 2,897,344.85  |  |
| March     | \$   | 4,374,886.00  | \$ | 10,294,717.00 |  |
| April     | \$   | 5,946,813.00  | \$ | 4,977,668.00  |  |
| May       | \$   | 6,706,301.00  | \$ | -             |  |
| June      | \$   | 9,728,069.00  | \$ | -             |  |
| July      | \$   | 7,660,917.00  | \$ |               |  |
| August    | \$   | 6,049,208.00  | \$ |               |