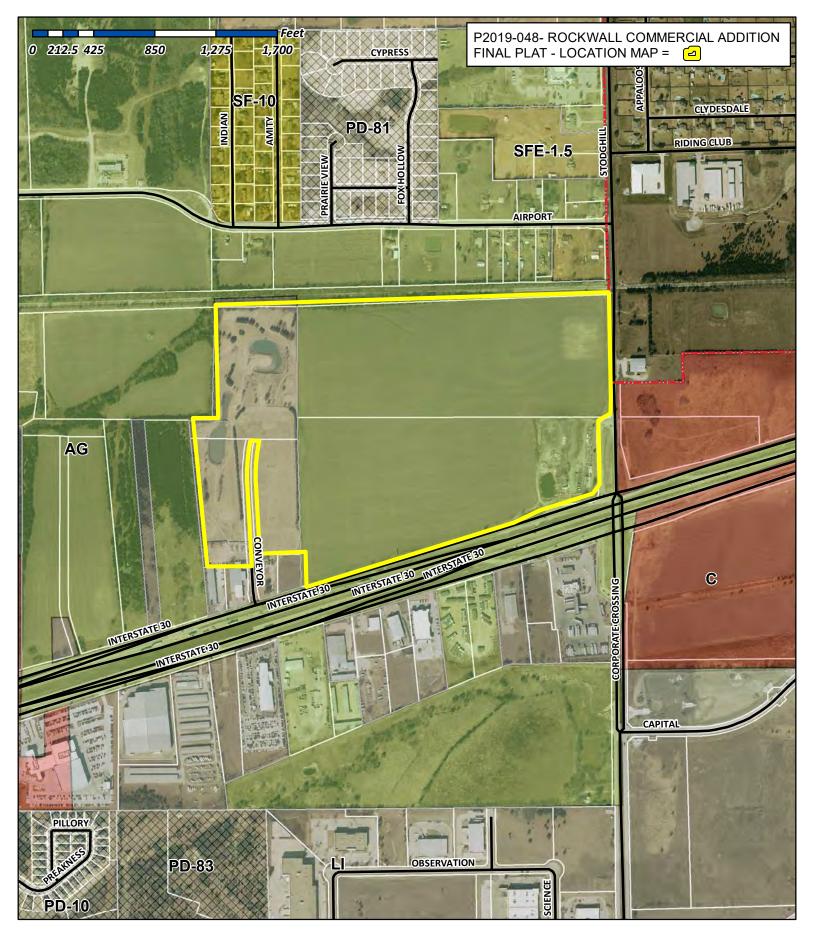

#### III. ADJOURN EXECUTIVE SESSION

- IV. RECONVENE PUBLIC MEETING (6:00 P.M.)
- V. INVOCATION AND PLEDGE OF ALLEGIANCE COUNCILMEMBER FOWLER
- VI. OPEN FORUM
- VII. TAKE ANY ACTION AS A RESULT OF EXECUTIVE SESSION
- VIII. CONSENT AGENDA
  - **pg.6 1.** Consider approval of the minutes from the December 26, 2019 special city council meeting, and take any action necessary.
  - P2019-048 Consider a request by Anthony Loeffel of Kimley-Horn on behalf of Randy McCuiston of Rockwall 549/I-30 Partners, LP for the approval of a final plat of Lot 1, Block A; Lot 1, Block B; Lot 1, Block C; and Lot 1, Block D, Rockwall Commercial Addition being a 106.215-acre tract of land identified as a portion of Lot 1, Block C and Lot 1, Block D, Rockwall Commercial Park Addition; Tracts 5 & 6 of the A. J. Lockhart Survey, Abstract No. 134; and Tract 5 of the E. M. Elliott Survey, Abstract No. 77, City of Rockwall, Rockwall County, Texas,

zoned Agricultural (AG) District and Light Industrial (LI) District, situated within the IH-30 Overlay (IH-30 OV) District and the FM549 Overlay (FM-549 OV) District, situated at the northwest corner of the IH-30 Frontage Road and N. FM-3549 [Stodghill Road], and take any action necessary.

#### **SUMMARY**

Consider a request by Anthony Loeffel of Kimley-Horn on behalf of Randy McCuiston of Rockwall 549/I-30 Partners, LP for the approval of a final plat of Lot 1, Block A; Lot 1, Block B; Lot 1, Block C; and Lot 1, Block D, Rockwall Commercial Addition being a 106.215-acre tract of land identified as a portion of Lot 1, Block C and Lot 1, Block D, Rockwall Commercial Park Addition; Tracts 5 & 6 of the A. J. Lockhart Survey, Abstract No. 134; and Tract 5 of the E. M. Elliott Survey, Abstract No. 77, City of Rockwall, Rockwall County, Texas, zoned Agricultural (AG) District and Light Industrial (LI) District, situated within the IH-30 Overlay (IH-30 OV) District and the FM549 Overlay (FM-549 OV) District, situated at the northwest corner of the IH-30 Frontage Road and N. FM-3549 [Stodghill Road], and take any action necessary.

#### **PLAT INFORMATION**

- ☑ The applicant is requesting to final plat a 106.215-acre tract of land (i.e. a portion of Lot 1, Block C and Lot 1, Block D, Rockwall Commercial Park Addition; Tracts 5 & 6 of the A. J Lockhart Survey, Abstract No. 134, and Tract 5 of the E. M. Elliott Survey, Abstract No. 77) into four (4) lots (i.e. Lot 1, Block A, Lot 1, Block B, Lot 1, Block C, and Lot 1, Block D, Rockwall Commercial Addition) for the purpose of establishing the necessary drainage, detention, and utility easements necessary for development of the subject property and to dedicate the required right-of-way for Justin Road and Conveyor Street.
- ☑ The surveyor has completed the majority of the technical revisions requested by staff, and this plat conforming to the requirements for final plats as stipulated by the Subdivision Ordinance in the Municipal Code of Ordinances -- is recommended for conditional approval pending the completion of final technical modifications and submittal requirements.
- ☑ Conditional approval of this plat by the City Council shall constitute approval subject to the conditions stipulated in the *Conditions of Approval* section below.
- ☑ With the exception of the items listed in the *Conditions of Approval* section of this case memo, this plat is in substantial compliance with the requirements of the *Subdivision Ordinance* in the Municipal Code of Ordinances.