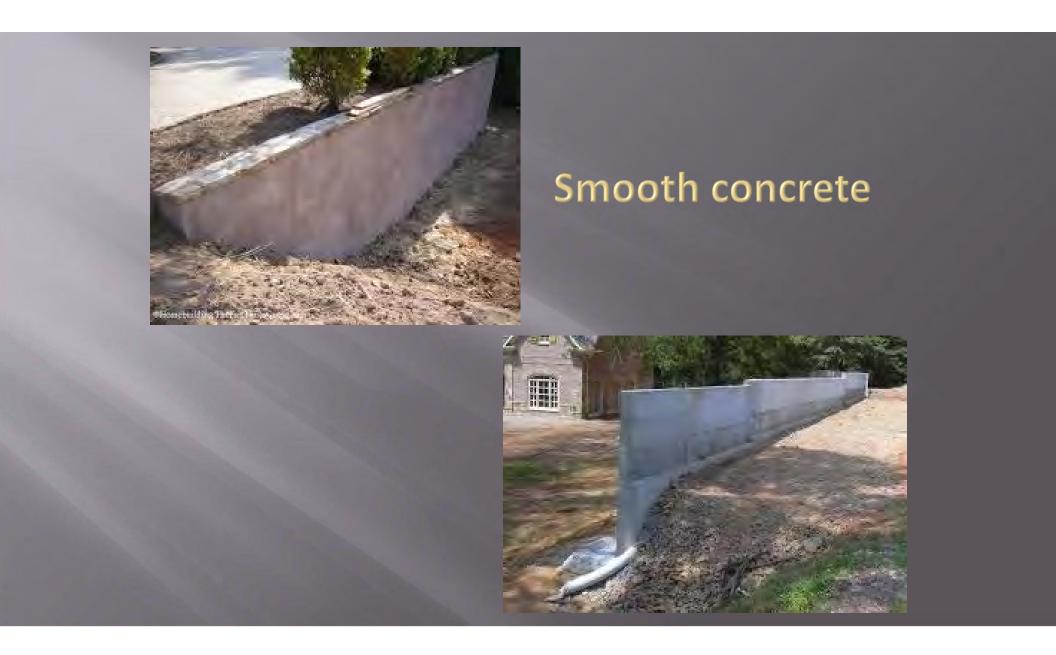

Appointment with Melody Mayer of Renew Fence & Construction to hear request and discuss and consider the possibility of changing the city's regulations pertaining to residential retaining walls, including material and height restrictions, and take any action necessary.