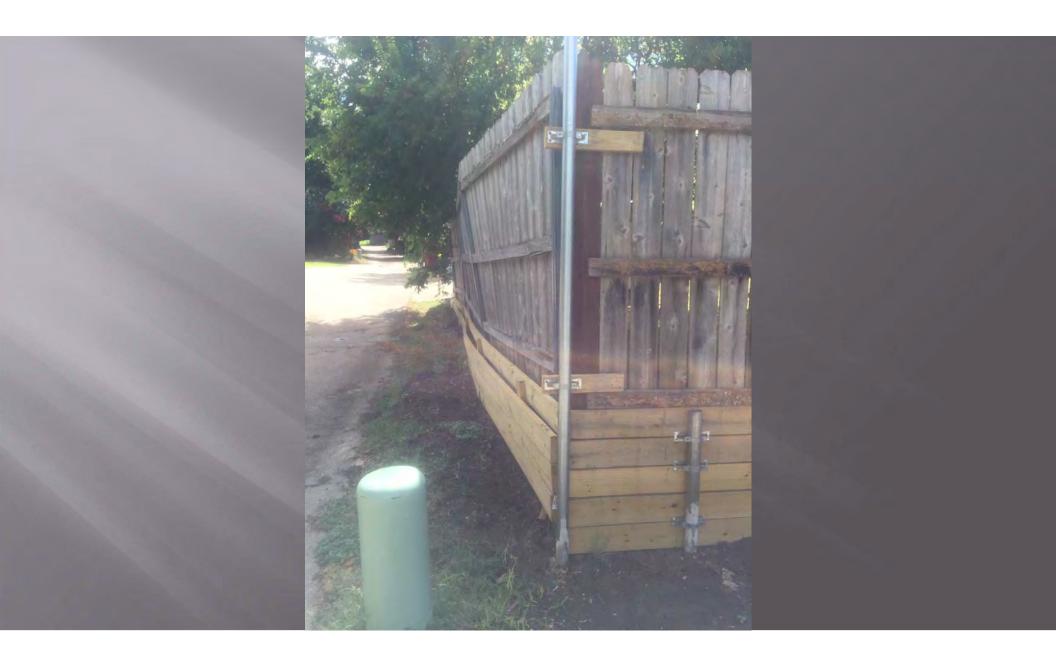

Appointment with Melody Mayer of Renew Fence & Construction to hear request and discuss and consider the possibility of changing the city's regulations pertaining to residential retaining walls, including material and height restrictions, and take any action necessary.