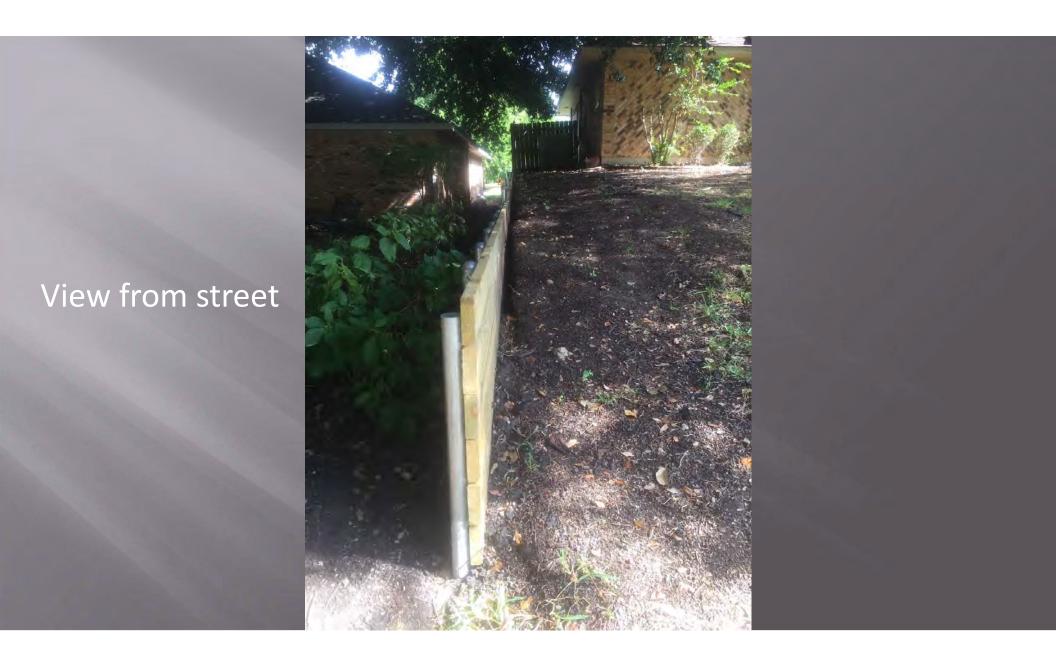

Appointment with Melody Mayer of Renew Fence & Construction to hear request and discuss and consider the possibility of changing the city's regulations pertaining to residential retaining walls, including material and height restrictions, and take any action necessary.