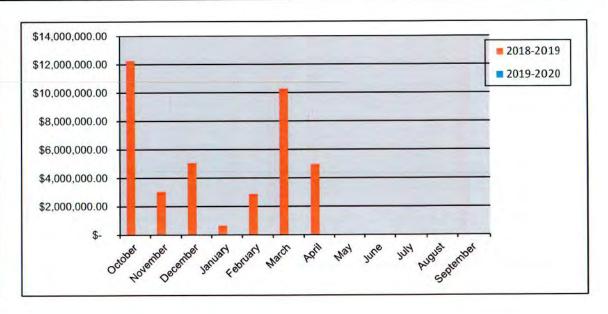

#### 1. Departmental Reports

- pg.78 Building Inspections Monthly Report November 2019
- pg.89 GIS Monthly Report November 2019
- pg.91 Harbor PD Monthly Report November 2019
- pg.93 Internal Operations Department Monthly Report November 2019
- pg.95 Recreation Monthly Report November 2019
- pg.101 Rockwall Animal Adoption Center Monthly Report November 2019
- pg.105 Rockwall Fire Department Monthly Report November 2019
- pg.112 Rockwall Meals on Wheels Senior Services Quarterly Report
- pg.114 Rockwall Police Departmental Monthly Report November 2019
- pg.117 STAR Transit Monthly Report November 2019
- pg.120 STAR Transit Quarterly Report
  - 2. City Manager's Report