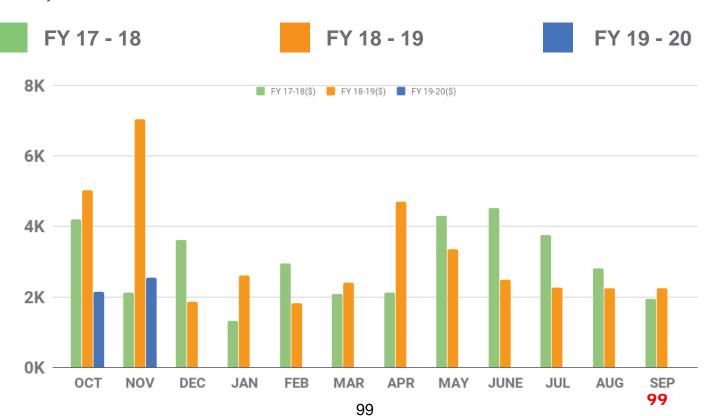

NS AND REPAIRS:

Myers dam sidewalk replacemen and Yellow Jacke Poured in place fall zone repairs



### **MARKETING**

**FACEBOOK PAGE LIKES** 



GAIN OR LOSS

NOV

TOTAL LIKES THRU 11/30/2019



13,902

#### ONLINE REGISTRATION ACCOUNTS THROUGH ACTIVE

**ACCOUNTS** 

GAIN OR LOSS

+80

NOV 9181

+39



#### PLAYROCKWALL.COM PERFORMANCE METRICS

## ROCKWALL.COM

## PAGEVIE

Pageviews represent the total individual pages viewed by visitors to playrockwall.com within the month of November 2019.

32,803

## SESSIONS

Sessions represent an individual collection of a user's visit while viewing pages on playrockwall.com

6,245

Visitors to playrockwall.com

4,692

## **REVENUE**

#### **FEE BASED PROGRAM REVENUE BY MONTH**

3 fiscal years



#### **FACILITY REVENUE BY MONTH**

3 fiscal years





## Rockwall Adoption Center 2019 Animal Statistics

|               | ADOPTIONS     | RESCUED       | RETURN TO<br>OWNER | EUTHANIZED    | 1045*         | INTAKES | DISPOSITIONS | LIVE    |
|---------------|---------------|---------------|--------------------|---------------|---------------|---------|--------------|---------|
|               | Total—Average | Total-Average | Total—Average      | Total—Average | Total-Average |         |              | OUTCOME |
| Jan '19       | 57-58%        | 12-12%        | 26-27%             | 3-3%          | 0-0%          | 100     | 98           | 97%     |
| Feb '19       | 59-63%        | 3-3%          | 28-30%             | 1-1%          | 0-0%          | 113     | 91           | 96%     |
| March '19     | 63-68%        | 8-9%          | 22-2