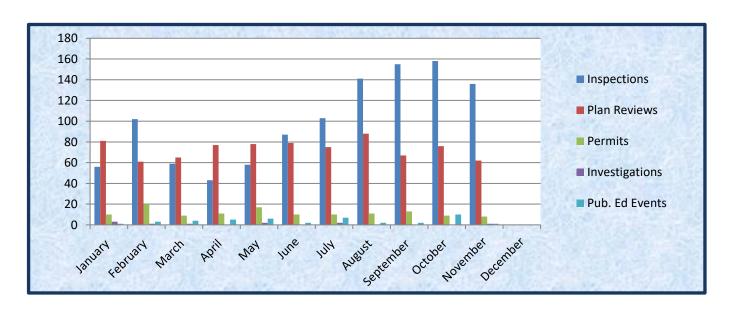

#### 1. Departmental Reports

- pg.78 Building Inspections Monthly Report November 2019
- pg.89 GIS Monthly Report November 2019
- pg.91 Harbor PD Monthly Report November 2019
- pg.93 Internal Operations Department Monthly Report November 2019
- pg.95 Recreation Monthly Report November 2019
- pg.101 Rockwall Animal Adoption Center Monthly Report November 2019
- pg.105 Rockwall Fire Department Monthly Report November 2019
- pg.112 Rockwall Meals on Wheels Senior Services Quarterly Report
- pg.114 Rockwall Police Departmental Monthly Report November 2019
- pg.117 STAR Transit Monthly Report November 2019
- pg.120 STAR Transit Quarterly Report
  - 2. City Manager's Report