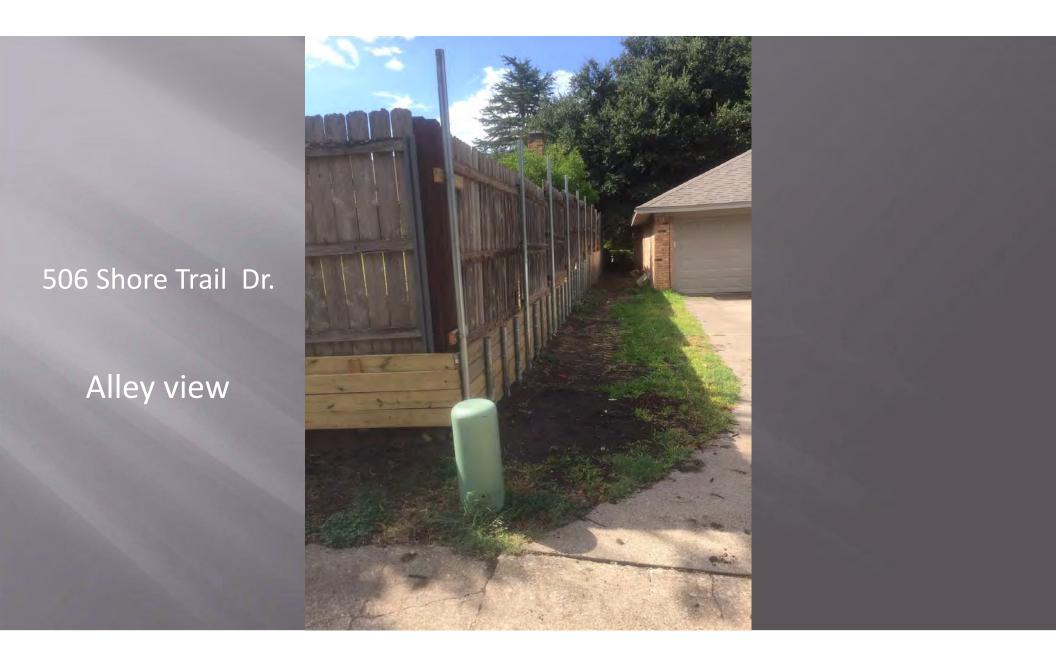

I have filed for a code compliance inspection with the Rockwall Building Inspections office against the resident at 506 Shoretrail Dr. for improper construction of a retaining wall.

The city codes are a necessity for now and our future. We need to maintain these standards that our current and past city officials have set forth.

If this structure is approved:

- 1. Home owners and contractors will see this and start duplicating this in other parts of the city. Can you say yes to this home owner and no to another?
- 2. What will be the next code violation? The use of railroad ties?
- 3. This approval would be a step back for Rockwall and its residents. Let's protect our current and our future home owners.

Thank you,

Jeff Speller

Jeff Shellito

505 Ridgeview Dr.

Rockwall, Texas 75087













### **Current Retaining Wall Regulations**

- All retaining walls require a permit (we review for proposed materials, proposed location if in an easement, letter is required from Utility.
- All walls shall be masonry, stone, or reinforced concrete with stone face/form liner
- □ Walls 3' and higher require a professional Engineer's sealed design plan and his inspection (18 other Cities surveyed, with 1 requiring the same, 10 for walls 4' and up, 2 at 3' and up, 1 at 30" and up, 2 at 2' and up and 2 for all walls)
- □ Railroad tie walls and other wood products are prohibited
- Smooth concrete and smooth face block walls are prohibited

Requirements are within our adopted Building Code and Engineering Standards of Design

Information on City website and provided as a handout to cu