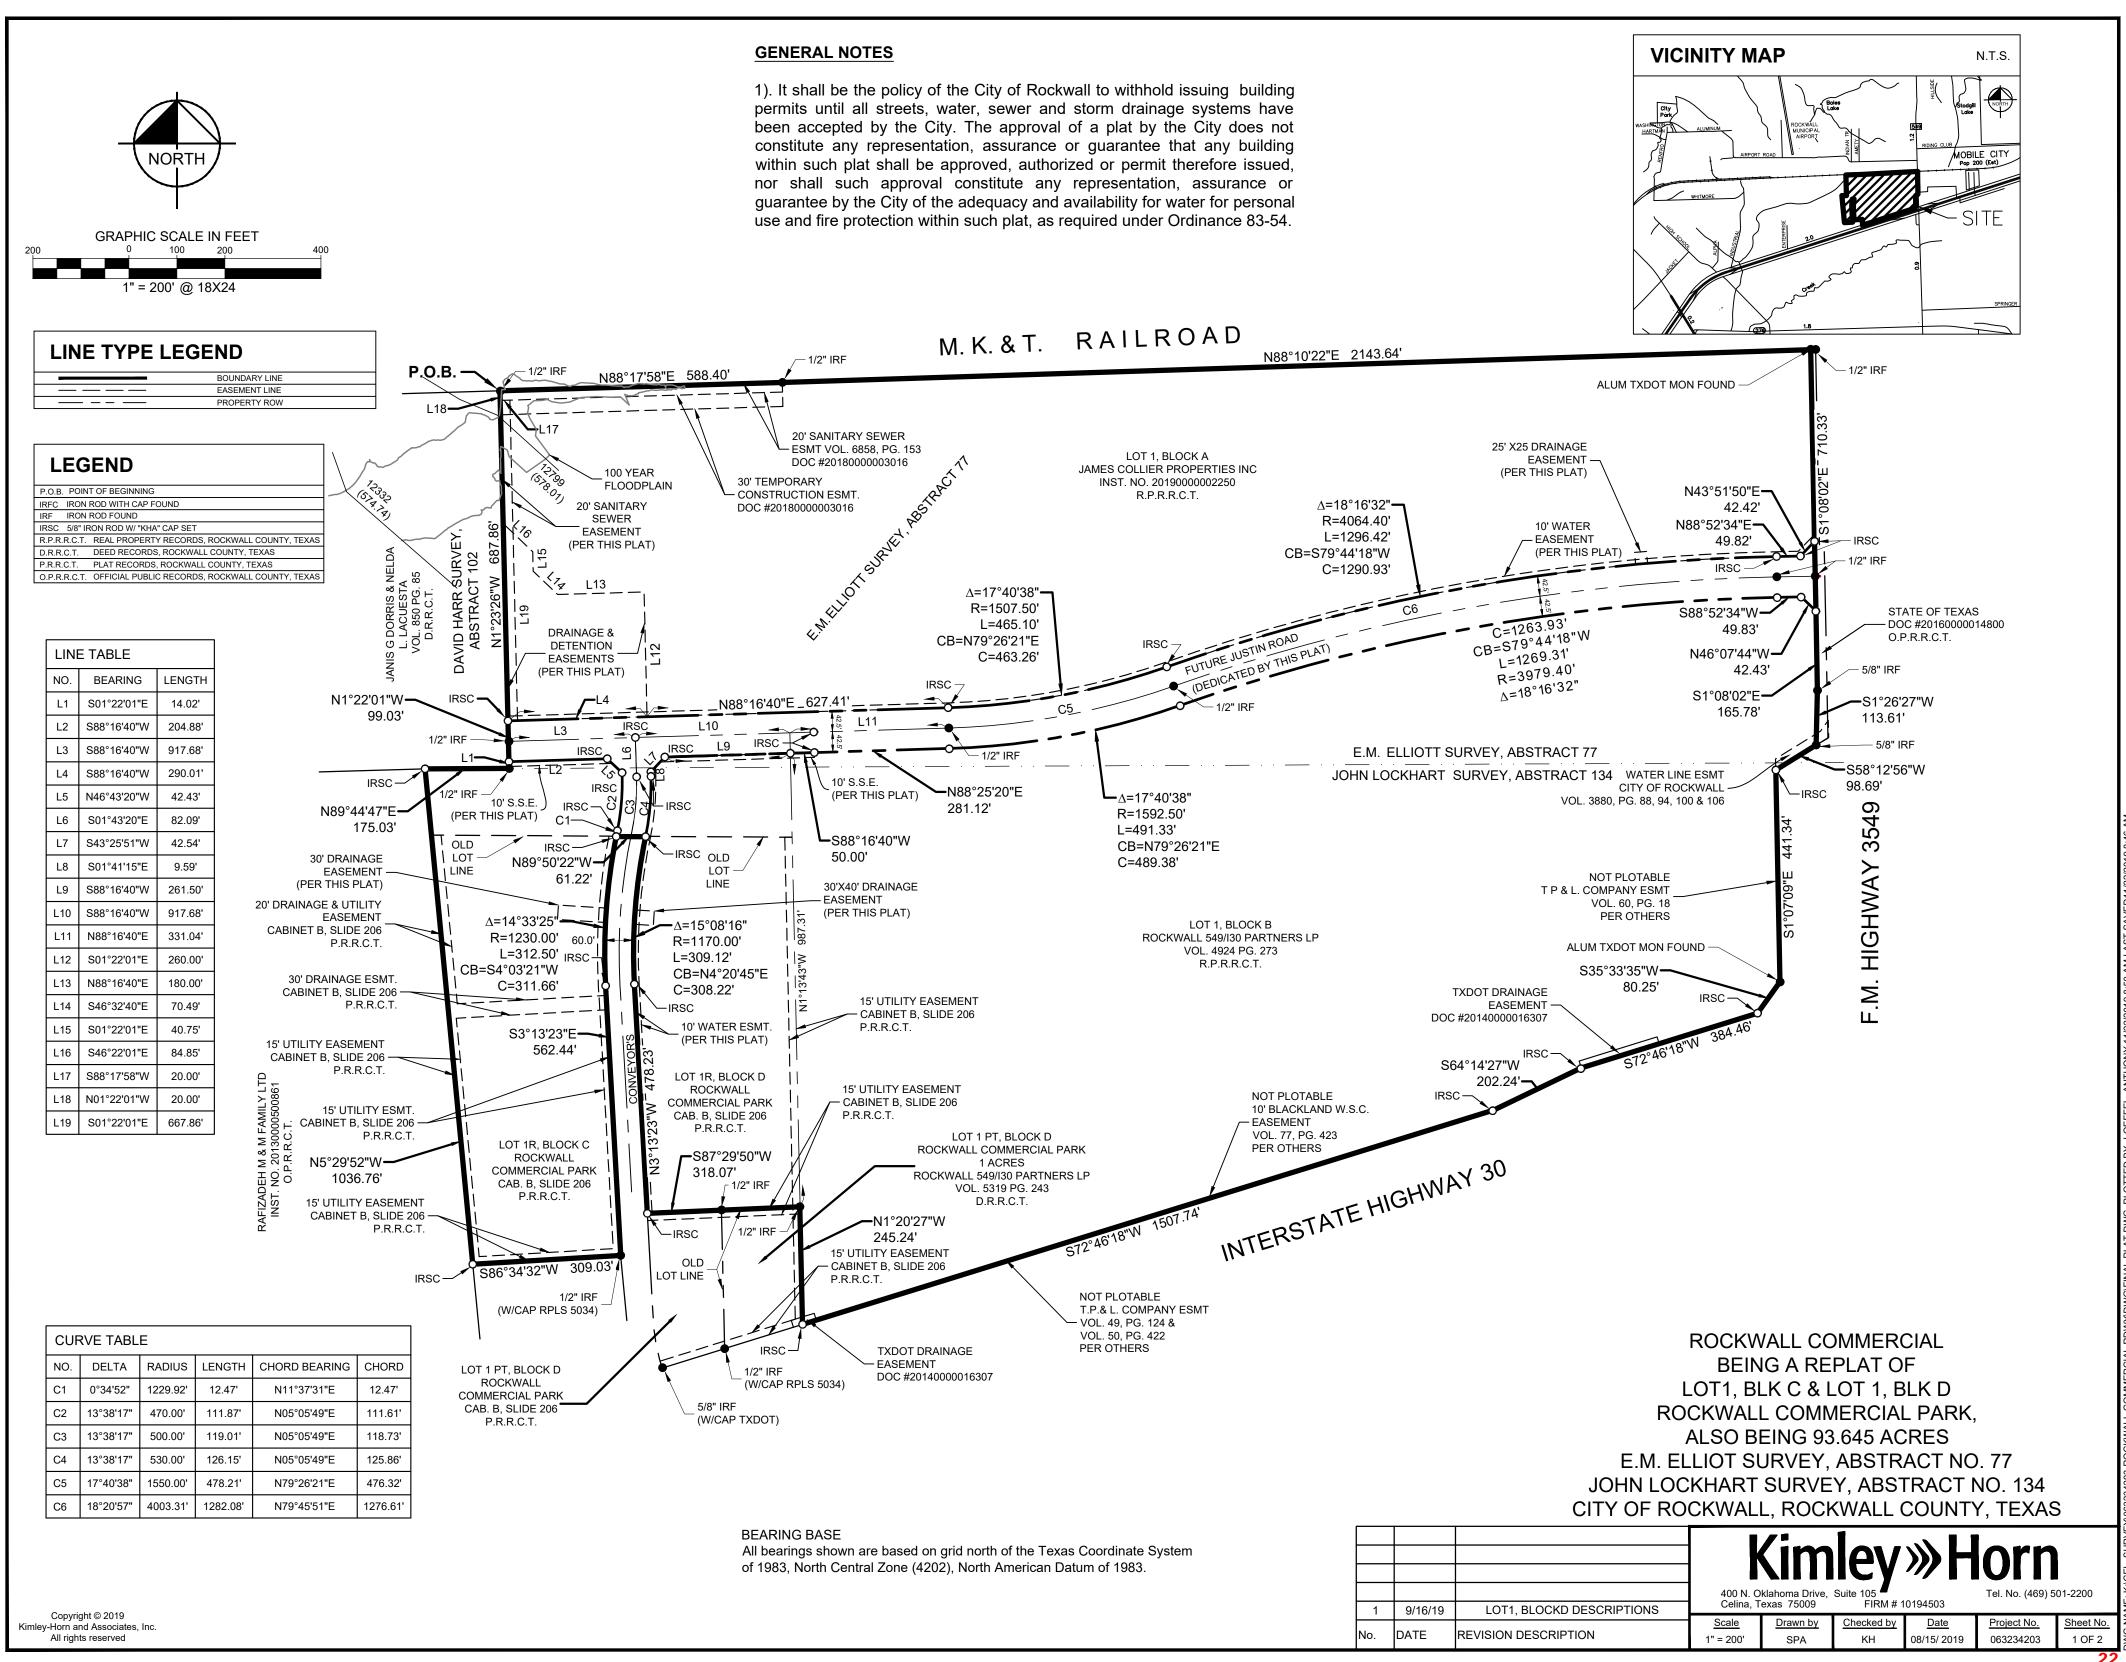

#### III. ADJOURN EXECUTIVE SESSION

- IV. RECONVENE PUBLIC MEETING (6:00 P.M.)
- V. INVOCATION AND PLEDGE OF ALLEGIANCE COUNCILMEMBER FOWLER
- VI. OPEN FORUM
- VII. TAKE ANY ACTION AS A RESULT OF EXECUTIVE SESSION
- VIII. CONSENT AGENDA
  - **pg.6 1.** Consider approval of the minutes from the December 26, 2019 special city council meeting, and take any action necessary.
  - P2019-048 Consider a request by Anthony Loeffel of Kimley-Horn on behalf of Randy McCuiston of Rockwall 549/I-30 Partners, LP for the approval of a final plat of Lot 1, Block A; Lot 1, Block B; Lot 1, Block C; and Lot 1, Block D, Rockwall Commercial Addition being a 106.215-acre tract of land identified as a portion of Lot 1, Block C and Lot 1, Block D, Rockwall Commercial Park Addition; Tracts 5 & 6 of the A. J. Lockhart Survey, Abstract No. 134; and Tract 5 of the E. M. Elliott Survey, Abstract No. 77, City of Rockwall, Rockwall County, Texas,

zoned Agricultural (AG) District and Light Industrial (LI) District, situated within the IH-30 Overlay (IH-30 OV) District and the FM549 Overlay (FM-549 OV) District, situated at the northwest corner of the IH-30 Frontage Road and N. FM-3549 [Stodghill Road], and take any action necessary.

#### **SUMMARY**

Consider a request by Anthony Loeffel of Kimley-Horn on behalf of Randy McCuiston of Rockwall 549/I-30 Partners, LP for the approval of a final plat of Lot 1, Block A; Lot 1, Block B; Lot 1, Block C; and Lot 1, Block D, Rockwall Commercial Addition being a 106.215-acre tract of land identified as a portion of Lot 1, Block C and Lot 1, Block D, Rockwall Commercial Park Addition; Tracts 5 & 6 of the A. J. Lockhart Survey, Abstract No. 134; and Tract 5 of the E. M. Elliott Survey, Abstract No. 77, City of Rockwall, Rockwall County, Texas, zoned Agricultural (AG) District and Light Industrial (LI) District, situated within the IH-30 Overlay (IH-30 OV) District and the FM549 Overlay (FM-549 OV) District, situated at the northwest corner of the IH-30 Frontage Road and N. FM-3549 [Stodghill Road], and take any action necessary.

#### **PLAT INFORMATION**

- ☑ The applicant is requesting to final plat a 106.215-acre tract of land (i.e. a portion of Lot 1, Block C and Lot 1, Block D, Rockwall Commercial Park Addition; Tracts 5 & 6 of the A. J Lockhart Survey, Abstract No. 134, and Tract 5 of the E. M. Elliott Survey, Abstract No. 77) into four (4) lots (i.e. Lot 1, Block A, Lot 1, Block B, Lot 1, Block C, and Lot 1, Block D, Rockwall Commercial Addition) for the purpose of establishing the necessary drainage, detention, and utility easements necessary for development of the subject property and to dedicate the required right-of-way for Justin Road and Conveyor Street.
- ☑ The surveyor has completed the majority of the technical revisions requested by staff, and this plat conforming to the requirements for final plats as stipulated by the Subdivision Ordinance in the Municipal Code of Ordinances -- is recommended for conditional approval pending the completion of final technical modifications and submittal requirements.
- ☑ Conditional approval of this plat by the City Council shall constitute approval subject to the conditions stipulated in the *Conditions of Approval* section below.
- ☑ With the exception of the items listed in the *Conditions of Approval* section of this case memo, this plat is in substantial compliance with the requirements of the *Subdivision Ordinance* in the Municipal Code of Ordinances.