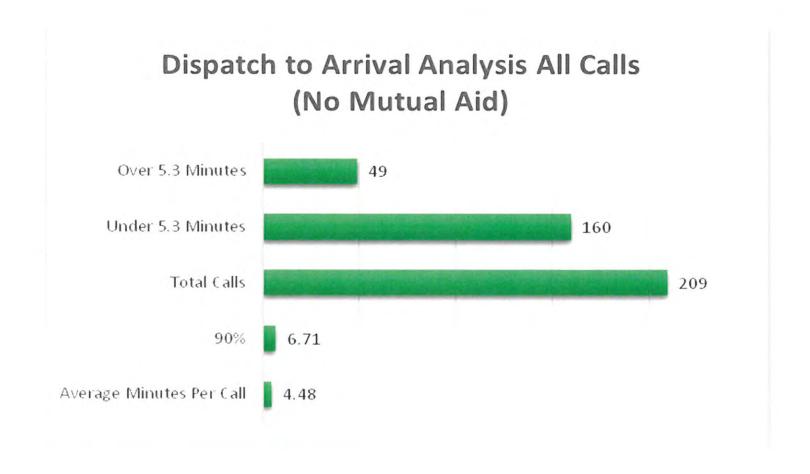

#### 1. Departmental Reports

- pg.78 Building Inspections Monthly Report November 2019
- pg.89 GIS Monthly Report November 2019
- pg.91 Harbor PD Monthly Report November 2019
- pg.93 Internal Operations Department Monthly Report November 2019
- pg.95 Recreation Monthly Report November 2019
- pg.101 Rockwall Animal Adoption Center Monthly Report November 2019
- pg.105 Rockwall Fire Department Monthly Report November 2019
- pg.112 Rockwall Meals on Wheels Senior Services Quarterly Report
- pg.114 Rockwall Police Departmental Monthly Report November 2019
- pg.117 STAR Transit Monthly Report November 2019
- pg.120 STAR Transit Quarterly Report
  - 2. City Manager's Report