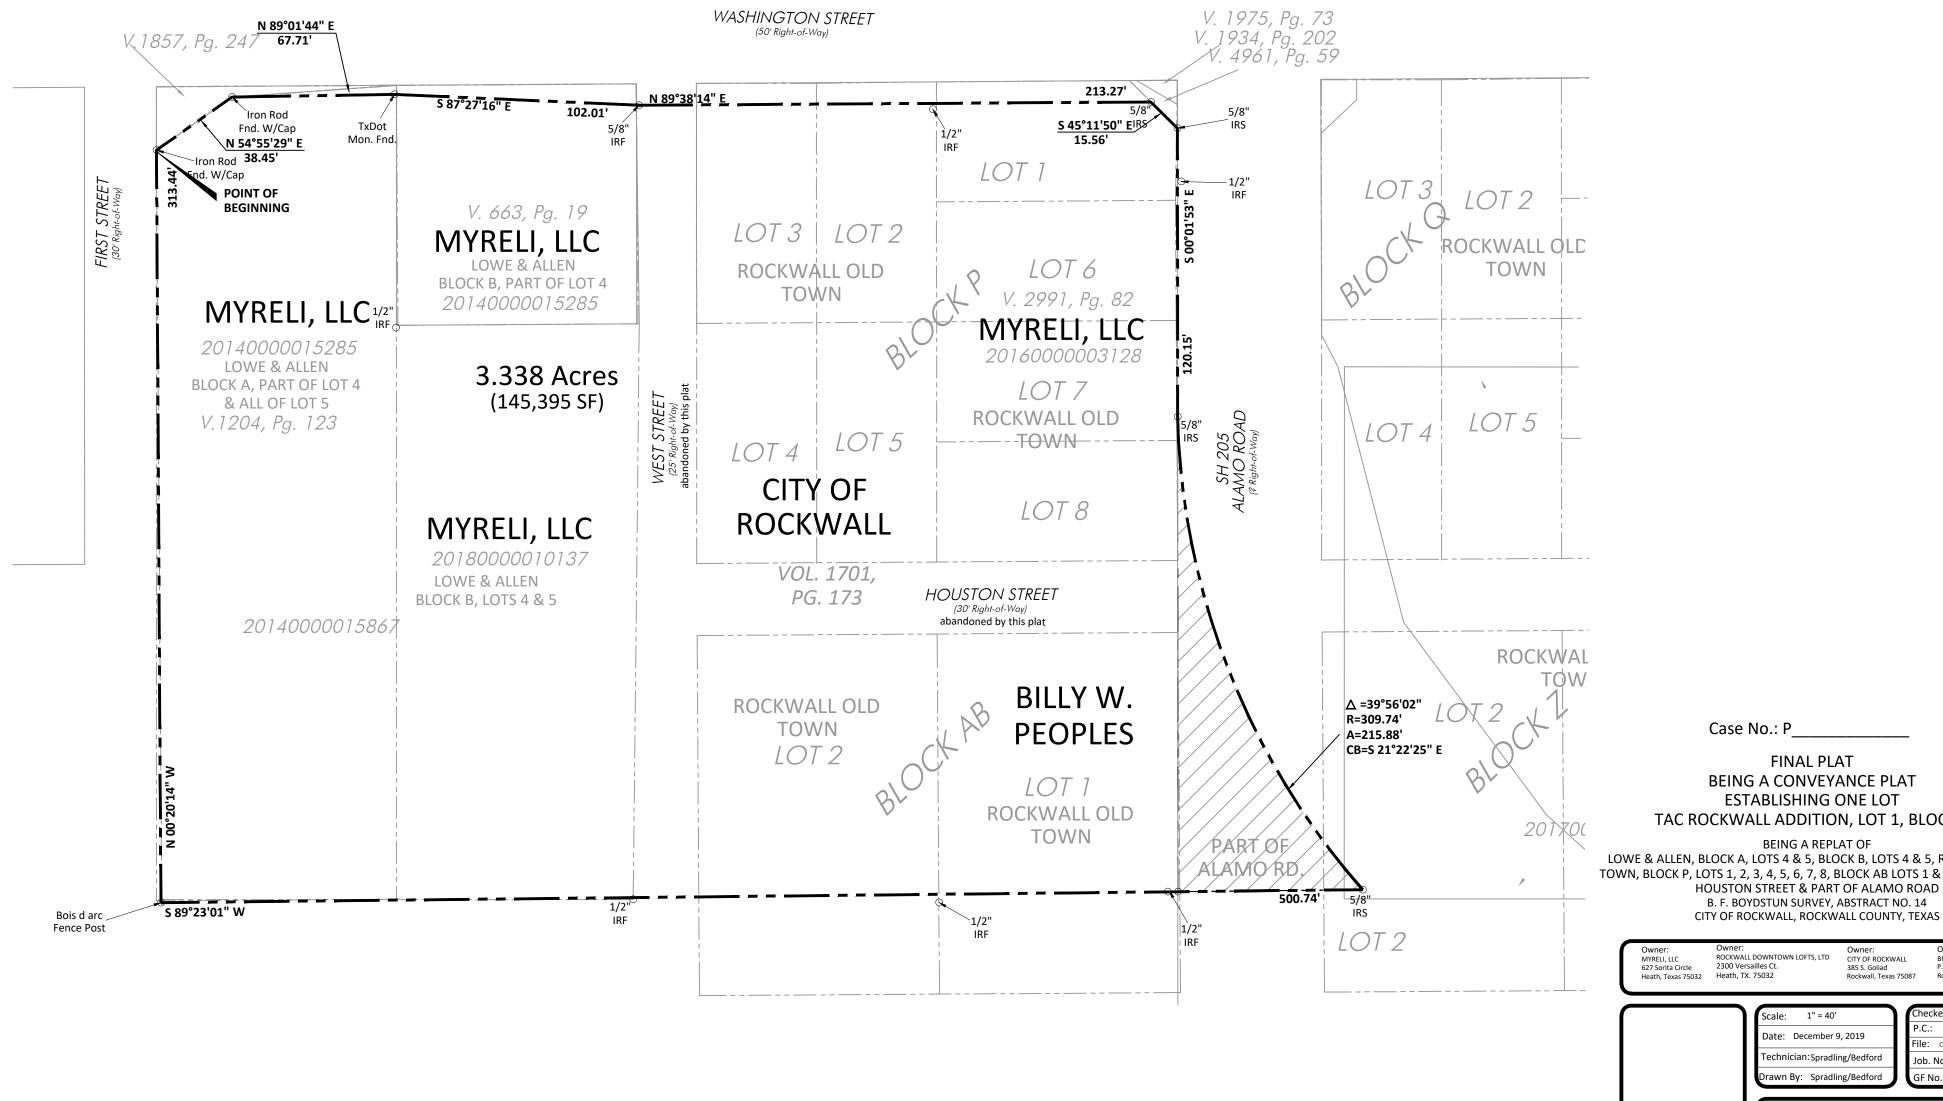

- Pg.25 3. P2019-049 Consider a request by Tony Austin of Rockwall Downtown Lofts, LTD on behalf of Doug Kaufmann of Myreli, LLC, Linda Peoples Morris of the Billy Peoples Estate, and the City of Rockwall for the approval of a conveyance plat for Lot 1, Block A, TAC Rockwall Addition being a 3.338-acre tract of land identified as existing City right-of-way for West Street & Houston Street; Lots 1-8, Block P & Lots 1 & 2, Block AB, Rockwall OT Addition; and Lots 4-5, Block A, Lowe & Allen Addition, City of Rockwall, Rockwall County, Texas, zoned Downtown (DT) District, situated within the SH-66 Overlay (SH-66 OV) District, generally located at the southwest corner of the intersection of S. Alamo Road (i.e. SH-205) and W. Washington Street (i.e. SH-66), and take any action necessary.
- pg.35 4. P2019-050 Consider a request by Bill Thomas of Engineering Concepts & Design, LP on behalf of Justin Webb of Horizon Road Self-Storage, LLC Sandra McMullen for the approval of a replat for Lots 24 & 25, Rainbo Acres Addition being an 8.733-acre tract of land identified as a portion of Lots 22 & 23, Rainbow Acres Addition, City of Rockwall, Rockwall County, Texas, zoned Commercial (C) District, addressed as 259 Ranch Road, and take any action necessary.