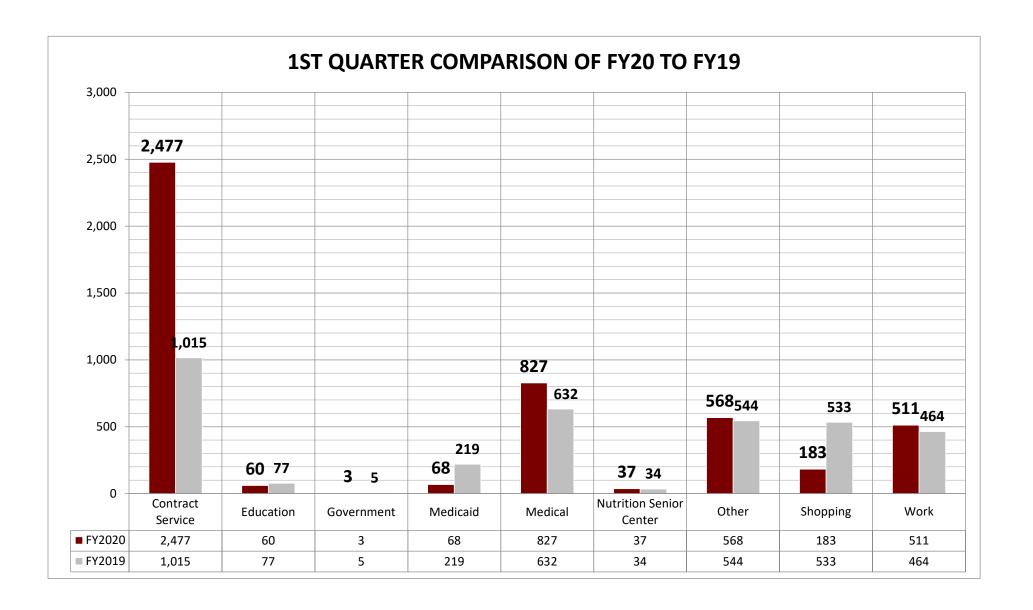

#### 1. Departmental Reports

- pg.78 Building Inspections Monthly Report November 2019
- pg.89 GIS Monthly Report November 2019
- pg.91 Harbor PD Monthly Report November 2019
- pg.93 Internal Operations Department Monthly Report November 2019
- pg.95 Recreation Monthly Report November 2019
- pg.101 Rockwall Animal Adoption Center Monthly Report November 2019
- pg.105 Rockwall Fire Department Monthly Report November 2019
- pg.112 Rockwall Meals on Wheels Senior Services Quarterly Report
- pg.114 Rockwall Police Departmental Monthly Report November 2019
- pg.117 STAR Transit Monthly Report November 2019
- pg.120 STAR Transit Quarterly Report
  - 2. City Manager's Report