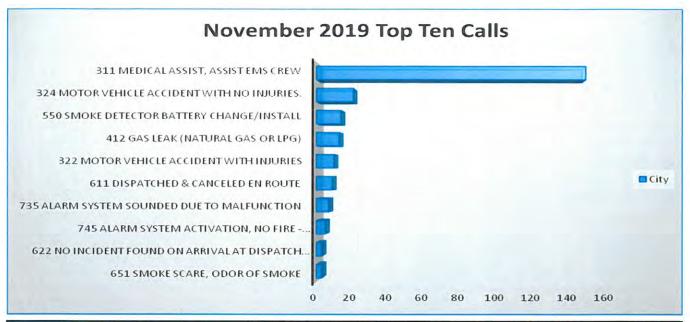

#### 1. Departmental Reports

- pg.78 Building Inspections Monthly Report November 2019
- pg.89 GIS Monthly Report November 2019
- pg.91 Harbor PD Monthly Report November 2019
- pg.93 Internal Operations Department Monthly Report November 2019
- pg.95 Recreation Monthly Report November 2019
- pg.101 Rockwall Animal Adoption Center Monthly Report November 2019
- pg.105 Rockwall Fire Department Monthly Report November 2019
- pg.112 Rockwall Meals on Wheels Senior Services Quarterly Report
- pg.114 Rockwall Police Departmental Monthly Report November 2019
- pg.117 STAR Transit Monthly Report November 2019
- pg.120 STAR Transit Quarterly Report
  - 2. City Manager's Report