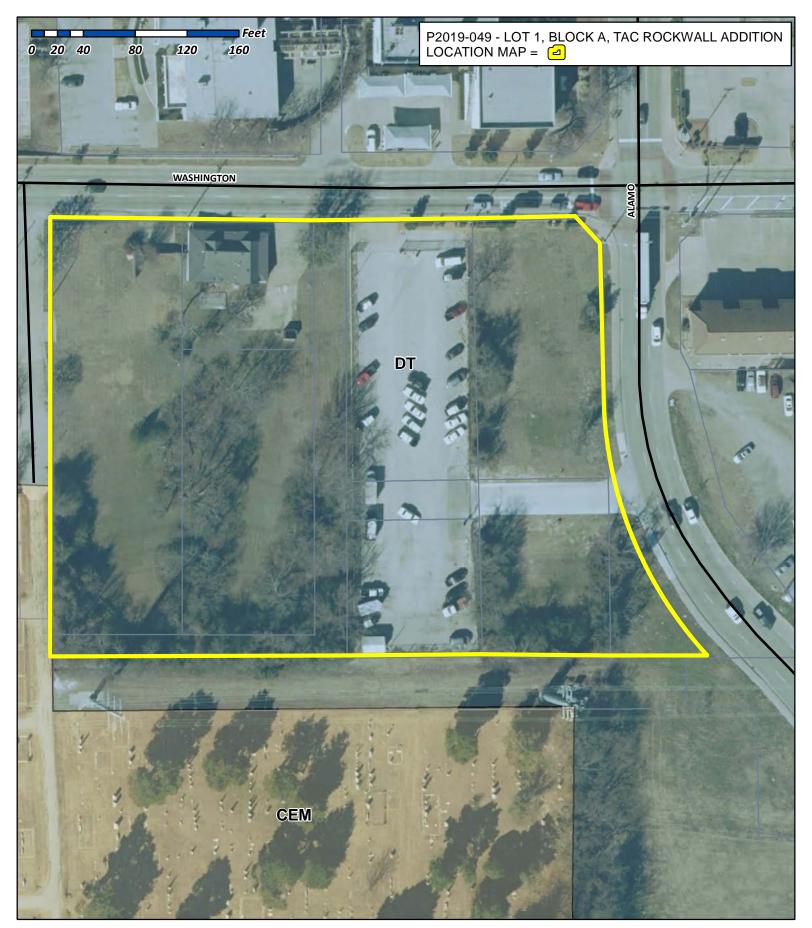

- Pg.25 3. P2019-049 Consider a request by Tony Austin of Rockwall Downtown Lofts, LTD on behalf of Doug Kaufmann of Myreli, LLC, Linda Peoples Morris of the Billy Peoples Estate, and the City of Rockwall for the approval of a conveyance plat for Lot 1, Block A, TAC Rockwall Addition being a 3.338-acre tract of land identified as existing City right-of-way for West Street & Houston Street; Lots 1-8, Block P & Lots 1 & 2, Block AB, Rockwall OT Addition; and Lots 4-5, Block A, Lowe & Allen Addition, City of Rockwall, Rockwall County, Texas, zoned Downtown (DT) District, situated within the SH-66 Overlay (SH-66 OV) District, generally located at the southwest corner of the intersection of S. Alamo Road (i.e. SH-205) and W. Washington Street (i.e. SH-66), and take any action necessary.
- pg.35 4. P2019-050 Consider a request by Bill Thomas of Engineering Concepts & Design, LP on behalf of Justin Webb of Horizon Road Self-Storage, LLC Sandra McMullen for the approval of a replat for Lots 24 & 25, Rainbo Acres Addition being an 8.733-acre tract of land identified as a portion of Lots 22 & 23, Rainbow Acres Addition, City of Rockwall, Rockwall County, Texas, zoned Commercial (C) District, addressed as 259 Ranch Road, and take any action necessary.