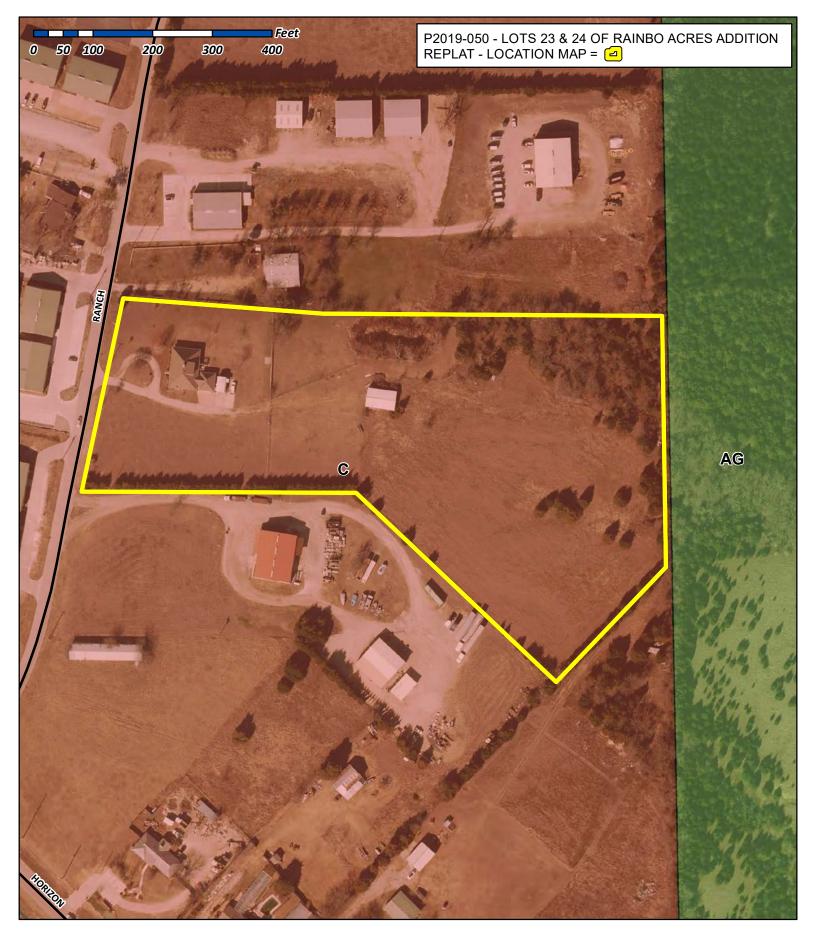

oval:

- (1) All technical comments from the Engineering, Planning and Fire Departments shall be addressed prior to the filing of this plat;
- (2) Any construction resulting from the approval of this plat shall conform to the requirements set forth by the Unified Development Code (UDC), the International Building Code (IBC), the Rockwall Municipal Code of Ordinances, city adopted engineering and fire codes and with all other applicable regulatory requirements administered and/or enforced by the state and federal government.

#### PLANNING AND ZONING COMMISSION

On December 30, 2019, the Planning and Zoning Commission's motion to recommend approval of the applicant's request with staff's conditions of approval passed by a vote of 4-0 with Commissioners Fishman, Moeller, and Womble absent.





### City of Rockwall

Planning & Zoning Department 385 S. Goliad Street Rockwall, Texas 75032 (P): (972) 771-7745 (W): www.rockwall.com The City of Rockwall GIS maps are continually under development and therefore subject to change without notice. While we endeavor to provide timely and accurate information, we make no guarantees. The City of Rockwall makes no warranty, express or implied, including warranties of merchantability and fitness for a particular purpose. Use of the information is the sole responsibility of the user.





### DEVELOPMENT APPLICATION

City of Rockwall Planning and Zoning Department 385 S. Goliad Street Rockwall, Texas 75087

| STAFF USE ONLY             |           |
|----------------------------|-----------|
| PLANNING & ZONING CASE NO. | P2019-050 |

**NOTE