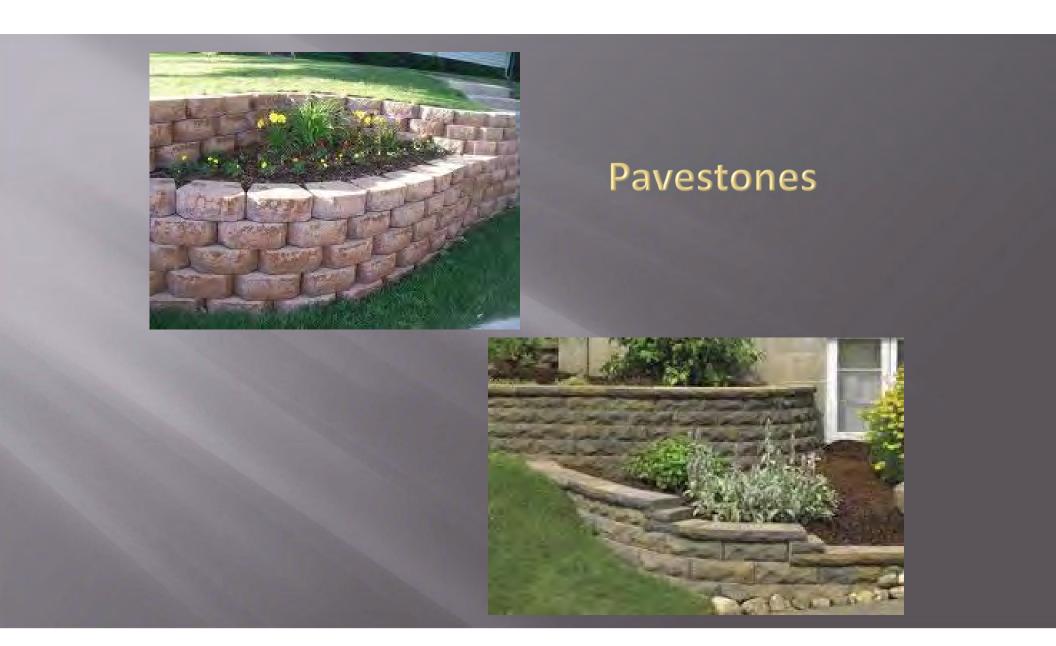

Appointment with Melody Mayer of Renew Fence & Construction to hear request and discuss and consider the possibility of changing the city's regulations pertaining to residential retaining walls, including material and height restrictions, and take any action necessary.

#### IX. APPOINTMENT ITEMS

- **pg.43 1.** Appointment with representatives of this year's Leadership Rockwall class to hear about "The Big Event: Rockwall County" project, and take any action necessary.
- pg.53 2. Appointment with Melody Mayer of Renew Fence & Construction to hear request and discuss and consider the possibility of changing the city's regulations pertaining to residential retaining walls, including material and height restrictions, and take any action necessary.
- X. CITY MANAGER'S REPORT, DEPARTMENTAL REPORTS AND RELATED DISCUSSIONS PERTAINING TO CURRENT CITY ACTIVITIES, UPCOMING MEETINGS, FUTURE LEGISLATIVE ACTIVITIES, AND OTHER RELATED MATTERS.