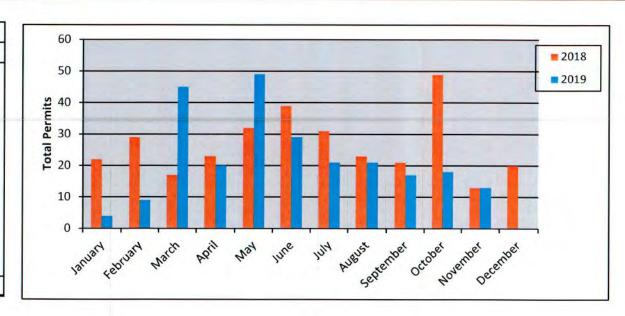

NT    | 6                   | \$0.00            | \$301.50              |
|                 | 6                   | \$0.00            | \$301.50              |

Totals: 214 \$1,287,930.72



\$116,656.13

## **New Residential Permits**

## Calendar Year

|           | Year |      |  |  |
|-----------|------|------|--|--|
|           | 2018 | 2019 |  |  |
| January   | 22   | 4    |  |  |
| February  | 29   | 9    |  |  |
| March     | 17   | 45   |  |  |
| April     | 23   | 20   |  |  |
| May       | 32   | 49   |  |  |
| June      | 39   | 29   |  |  |
| July      | 31   | 21   |  |  |
| August    | 23   | 21   |  |  |
| September | 21   | 17   |  |  |
| October   | 49   | 18   |  |  |
| November  | 13   | 13   |  |  |
| December  | 20   |      |  |  |
| Totals    | 319  | 246  |  |  |



## **New Residential Permits**

| Year      |           |           |  |  |
|-----------|-----------|-----------|--|--|
|           | 2018-2019 | 2019-2020 |  |  |
| October   | 49        | 18        |  |  |
| November  | 13        | 13        |  |  |
| December  | 20        |           |  |  |
| January   | 4         |           |  |  |
| February  | 9         |           |  |  |
| March     | 45        |           |  |  |
| April     | 20        |           |  |  |
| May       | 49        |           |  |  |
| June      | 29        | ľ         |  |  |
| July      | 21        |           |  |  |
| August    | 21        |           |  |  |
| September | 17        |           |  |  |
| Totals    | 297       | 31        |  |  |



#### New Residential Value

| ~ 1  | T      | * 7  |
|-----