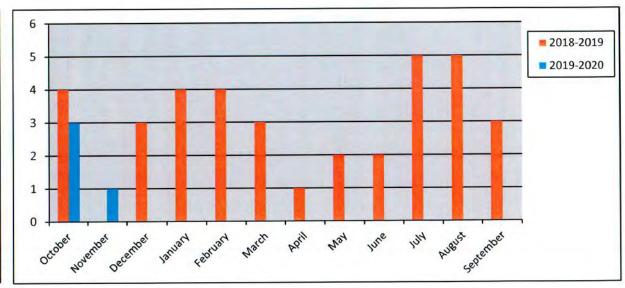

#### 1. Departmental Reports

- pg.78 Building Inspections Monthly Report November 2019
- pg.89 GIS Monthly Report November 2019
- pg.91 Harbor PD Monthly Report November 2019
- pg.93 Internal Operations Department Monthly Report November 2019
- pg.95 Recreation Monthly Report November 2019
- pg.101 Rockwall Animal Adoption Center Monthly Report November 2019
- pg.105 Rockwall Fire Department Monthly Report November 2019
- pg.112 Rockwall Meals on Wheels Senior Services Quarterly Report
- pg.114 Rockwall Police Departmental Monthly Report November 2019
- pg.117 STAR Transit Monthly Report November 2019
- pg.120 STAR Transit Quarterly Report
  - 2. City Manager's Report