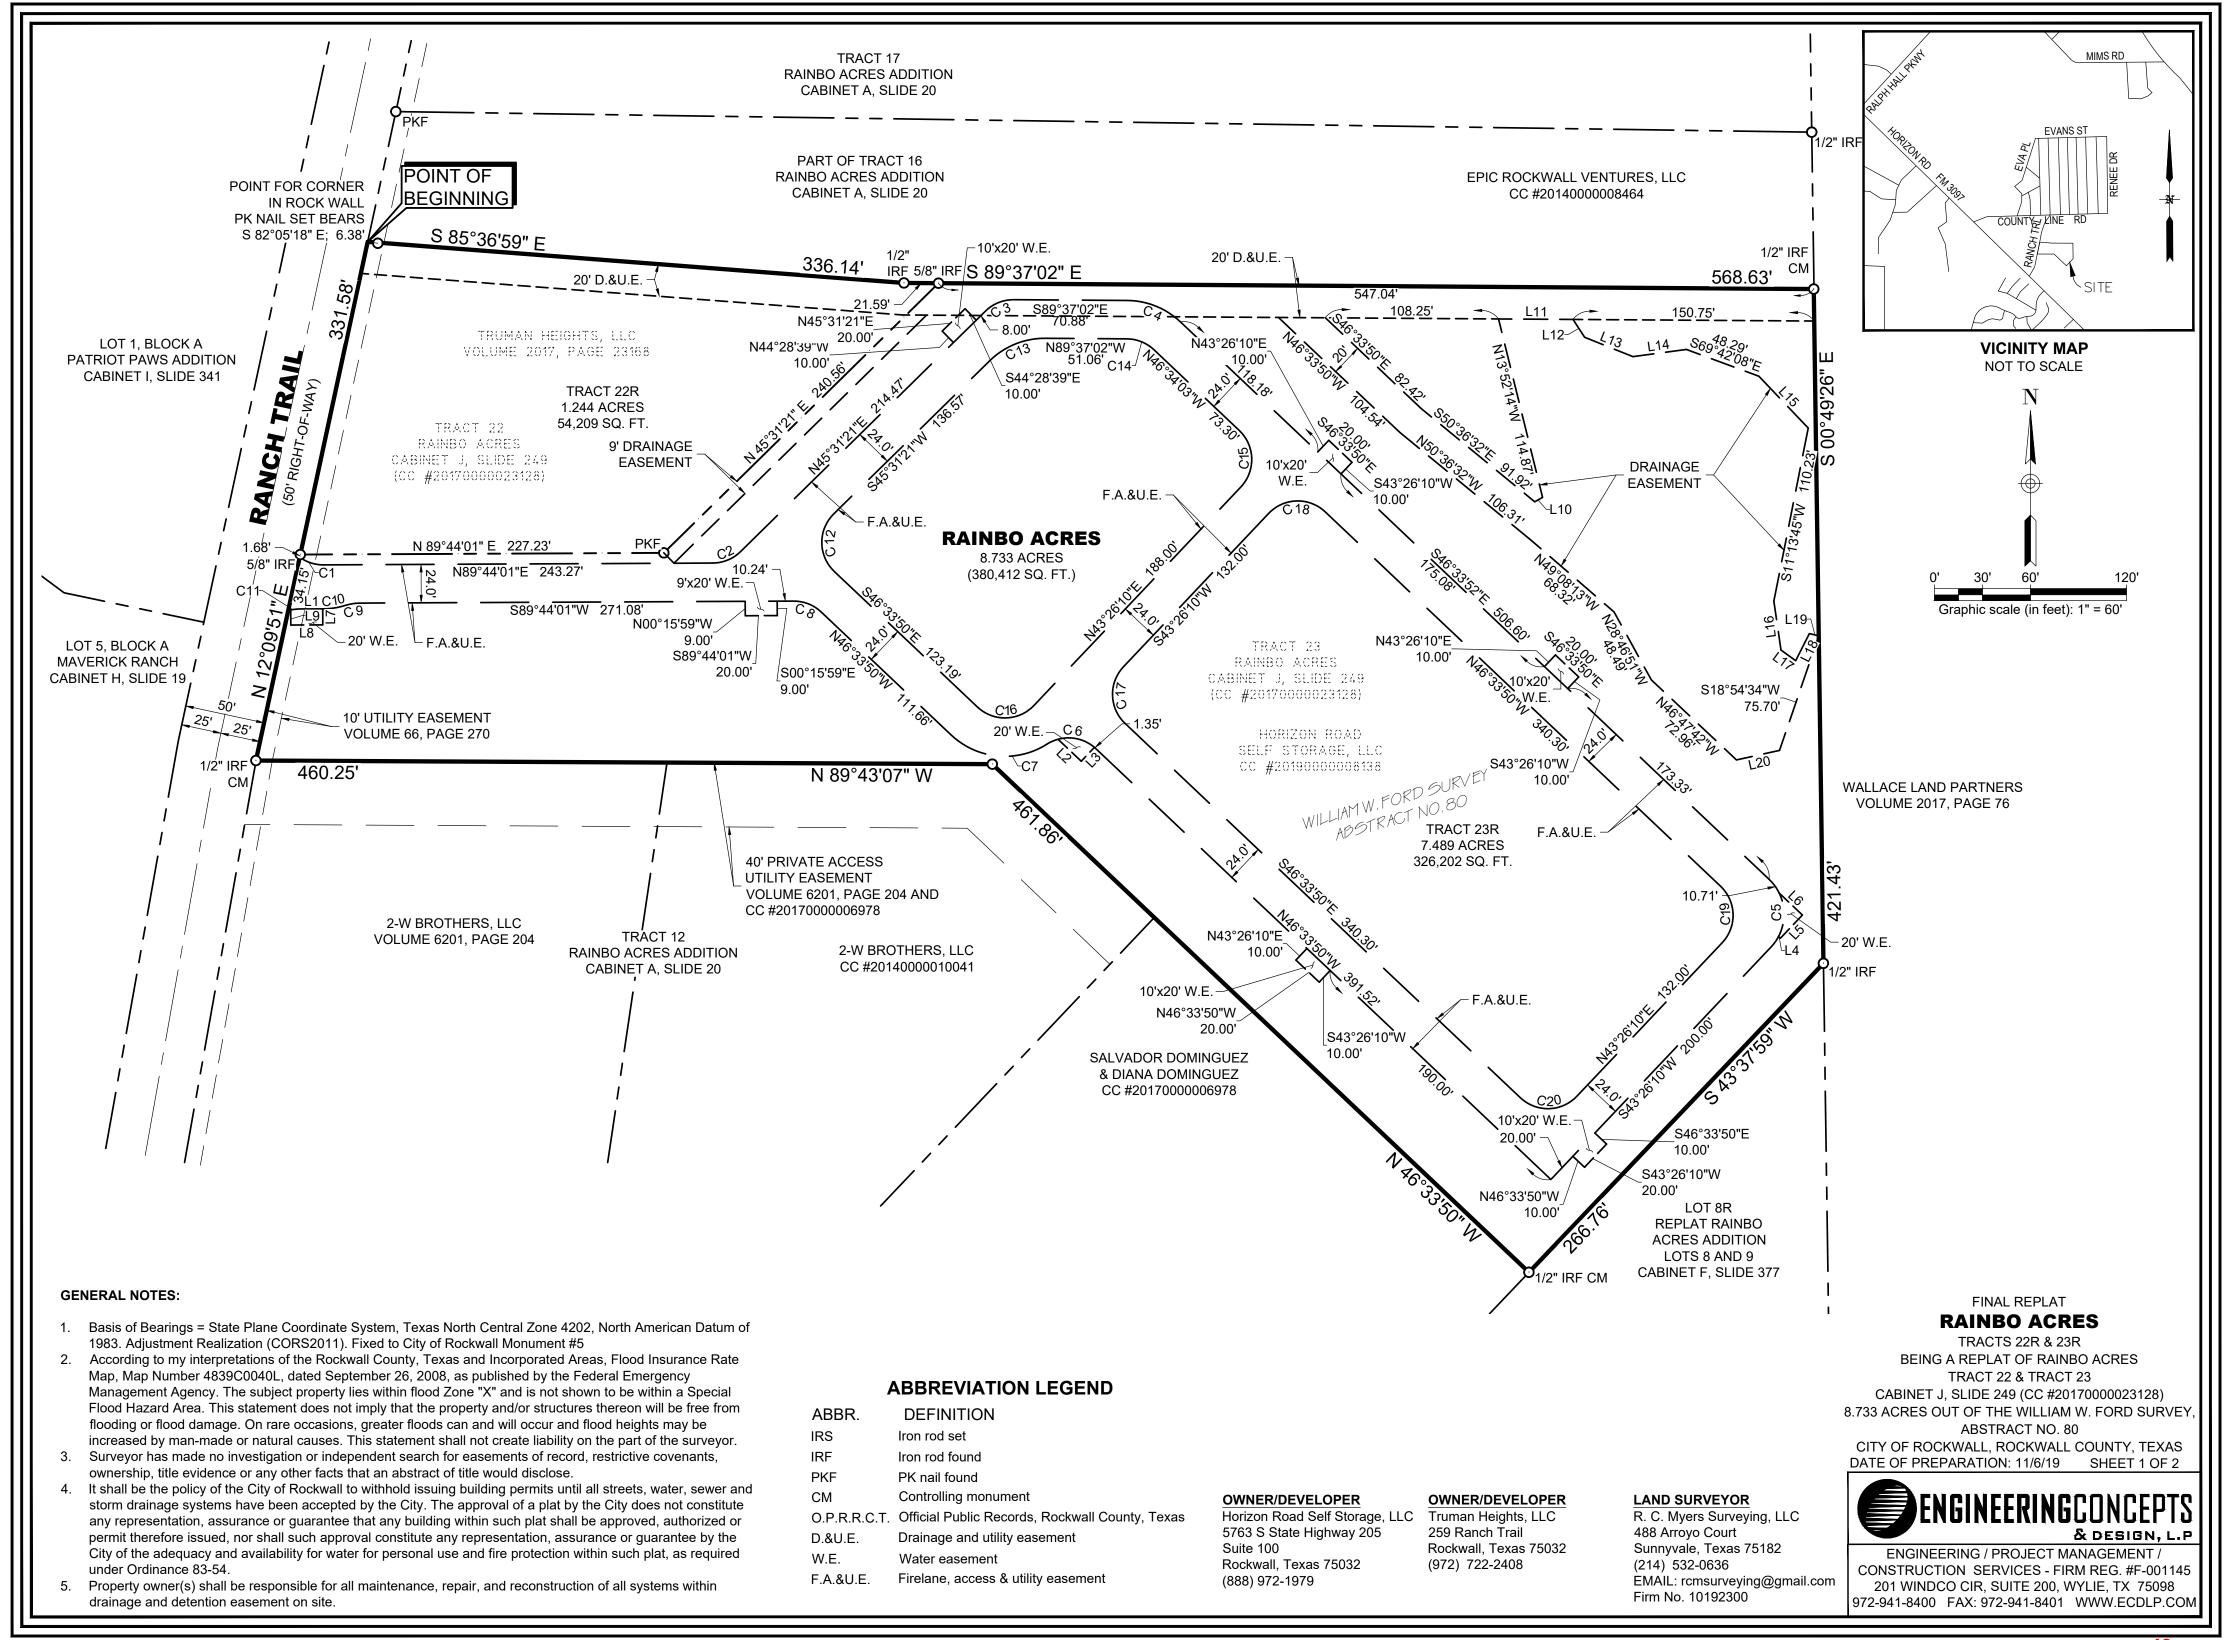

008,388.185' East: 2,597,476.745'

Segment# 2: Line

Course: S85° 36' 58.60"E Length: 336.14' North: 7,008,362.492' East: 2,597,811.901'

Segment# 3: Line

Course: S89° 37' 02.38"E Length: 568.63' North: 7,008,358.694' East: 2,598,380.519'

Segment# 4: Line

Course: S0° 49' 25.68"E Length: 421.43' North: 7,007,937.308' East: 2,598,386.578'

Segment# 5: Line

Course: S43° 37' 58.93"W Length: 266.76' North: 7,007,744.234' East: 2,598,202.503'

Segment# 6: Line

Course: N46° 33' 50.28"W Length: 461.86' North: 7,008,061.783' East: 2,597,867.127'

Segment# 7: Line

Course: N89° 43' 06.60"W Length: 460.25' North: 7,008,064.044' East: 2,597,406.883'

Perimeter: 2,846.65' Area: 380,411Sq.Ft. Error Closure: 0.009 Course: S52° 09' 33.88"E

Error North: -0.0057 East: 0.0073

Precision 1: 316,294.44



#### **OWNER'S CERTIFICATION**

#### **STATE OF TEXAS** COUNTY OF ROCKWALL §

WHEREAS We, Truman Heights, LLC and R. D. Moorman, Inc., are the sole owners of a 8.733 acres of land situated in the William W. Ford Survey, Abstract 80, Rockwall County, Texas, and being a part of Tracts 14 and 16 of Rainbo Acres, an addition to the City of Rockwall, Texas, according to the plat thereof as recorded in Cabinet A, Slide 20, Plat Records of Rockwall County, Texas and also being all of the tract described in a deed to Kenneth E. McMullen and wife Sandra A. McMullen recorded in Volume 692, Page 280, Deed Records of Rockwall County, Texas (DRRCT), and this tract being more particularly described as follows:

BEGINNING at A 1/2" iron rod found for corner at the most southern corner of said Tract 14