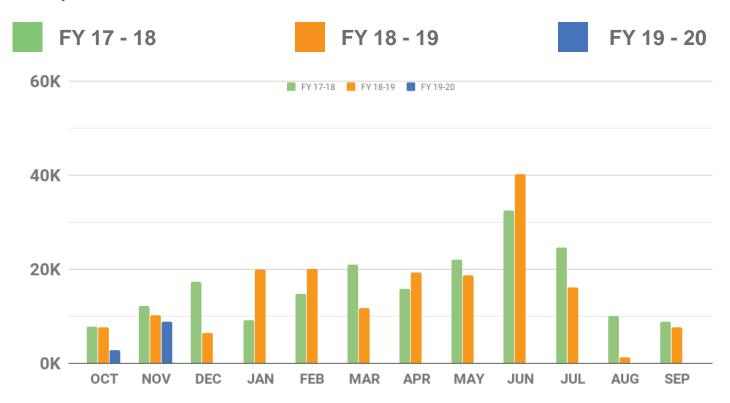

ramp dock bumper installation



## FACILITY RENOVATIONS AND REPAIRS:

Myers dam sidewalk replacemen and Yellow Jacke Poured in place fall zone repairs



### **MARKETING**

**FACEBOOK PAGE LIKES** 



GAIN OR LOSS

NOV

TOTAL LIKES THRU 11/30/2019



13,902

#### ONLINE REGISTRATION ACCOUNTS THROUGH ACTIVE

**ACCOUNTS** 

GAIN OR LOSS

+80

NOV 9181

+39



#### PLAYROCKWALL.COM PERFORMANCE METRICS

## ROCKWALL.COM

## PAGEVIE

Pageviews represent the total individual pages viewed by visitors to playrockwall.com within the month of November 2019.

32,803

## SESSIONS

Sessions represent an individual collection of a user's visit while viewing pages on playrockwall.com

6,245

Visitors to playrockwall.com

4,692

## **REVENUE**

#### **FEE BASED PROGRAM REVENUE BY MONTH**

3 fiscal years



#### **FACILITY REVENUE BY MONTH**

3 fiscal years





## Rockwall Adoption Center 2019 Animal Statistics

|               | ADOPTIONS     | RESCUED       | RETURN TO<br>OWNER | EUTHANIZED    | 1045*         | INTAKES | DISPOSITIONS | LIVE    |
|---------------|---------------|---------------|--------------------|---------------|---------------|---------|--------------|---------|
|               | Total—Average | Total-Average | Total—Average      | Total—Average | Total-Average |         |              | OUTCOME |
| Jan '19       | 57-58%        | 12-12%        | 26-27%             | 3-3%          | 0-0%          | 100     | 98           | 97%     |
| Feb '19       | 59-63%        | 3-3%          | 28-30%             | 1-1%          | 0-0%          | 113     | 91           | 96%     |