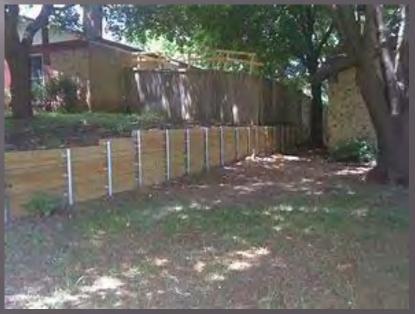

Appointment with Melody Mayer of Renew Fence & Construction to hear request and discuss and consider the possibility of changing the city's regulations pertaining to residential retaining walls, including material and height restrictions, and take any action necessary.