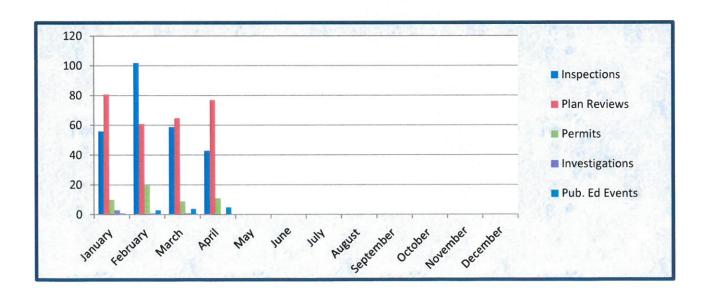

### Table of Contents

| Agenda                                                                                                                                                                                                                                                                                                                                                                                                                                                                                                                                                                                                                                                          | 5  |
|-----------------------------------------------------------------------------------------------------------------------------------------------------------------------------------------------------------------------------------------------------------------------------------------------------------------------------------------------------------------------------------------------------------------------------------------------------------------------------------------------------------------------------------------------------------------------------------------------------------------------------------------------------------------|----|
| Consider approval of the minutes from the May 20, 2019 regular city council meeting, and take any action necessary.                                                                                                                                                                                                                                                                                                                                                                                                                                                                                                                                             |    |
| Minutes                                                                                                                                                                                                                                                                                                                                                                                                                                                                                                                                                                                                                                                         | 9  |
| Blank Page                                                                                                                                                                                                                                                                                                                                                                                                                                                                                                                                                                                                                                                      | 18 |
| Consider approval of a contract for professional engineering services with Cardinal Strategies Engineering Services, LLC to perform the Squabble Creek Watershed Hydrologic & Hydraulic Update Phase 1 in an amount not to exceed \$105,000, to be paid for from the Engineering Consulting Budget, and take any action necessary.                                                                                                                                                                                                                                                                                                                              |    |
| Memo                                                                                                                                                                                                                                                                                                                                                                                                                                                                                                                                                                                                                                                            | 19 |
| Contract                                                                                                                                                                                                                                                                                                                                                                                                                                                                                                                                                                                                                                                        | 21 |
| Blank Page                                                                                                                                                                                                                                                                                                                                                                                                                                                                                                                                                                                                                                                      | 25 |
| Z2019-009 - Consider a request by Chris Lam, PE of Lam Consulting Engineering on behalf of Price Pointer of TCB Construction Group, LLC for the approval of an ordinance for a Specific Use Permit (SUP) allowing a restaurant less than 2,000 SF without a drive-through or drive-in on a 0.23-acre parcel of land identified as Block 20B of the Amick Addition, City of Rockwall, Rockwall County, Texas, zoned Planned Development District 50 (PD-50) for Residential Office (RO) District land uses, situated within the North Goliad Corridor Overlay (NGC OV) District, addressed as 505 N. Goliad Street, and take any action necessary (2nd Reading). |    |
| Ord (2nd Reading)                                                                                                                                                                                                                                                                                                                                                                                                                                                                                                                                                                                                                                               | 26 |
| Blank Page                                                                                                                                                                                                                                                                                                                                                                                                                                                                                                                                                                                                                                                      | 32 |
| Z2019-010 - Consider a request by Dwayne Cain of EVSR (D), LLC for the approval of an ordinance for a Specific Use Permit (SUP) allowing a guest quarters/secondary living unit and barn or agricultural accessory building on a 10.61-acre portion of a larger 26.078-acre tract of land identified as Tract 2 & 2-4 of the W. M. Dalton Survey, Abstract No. 72, City of Rockwall, Rockwall County, Texas, zoned Agricultural (AG) District, addressed as 777 & 839 Cornelius Road, and take any action necessary (2nd Reading).                                                                                                                              |    |
| Ord (2nd Reading)                                                                                                                                                                                                                                                                                                                                                                                                                                                                                                                                                                                                                                               |    |
| Blank Page                                                                                                                                                                                                                                                                                                                                                                                                                                                                                                                                                                                                                                                      | 39 |
| Consider approval of a Cooperative Purchasing Agreement with the City of Mesquite and bid award to Phillips Lawn Sprinkler Co. for \$25,000 for Northshore Park irrigation project from Recreation Development Fund authorizing the City Manager to execute the Coop Agreement and Irrigation Contract and take any action necessary.                                                                                                                                                                                                                                                                                                                           |    |
| Memo                                                                                                                                                                                                                                                                                                                                                                                                                                                                                                                                                                                                                                                            | 40 |
| Blank Page                                                                                                                                                                                                                                                                                                                                                                                                                                                                                                                                                                                                                                                      | 44 |