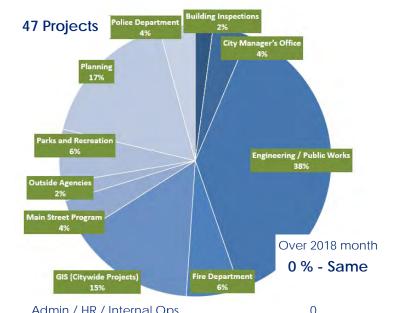

### 1. Departmental Reports

Building Inspections Monthly Report - April 2019 pg.105
GIS Division Monthly Report - April 2019 pg.116
Harbor PD Monthly Report - April 2019 pg.118
Internal Operations Department Monthly Report - April 2019 pg.120
Police Departments Monthly Activity Report-April 2019 pg.122
Recreation Monthly Report - April 2019 pg.125
Rockwall Animal Adoption Center Monthly Report - April 2019 pg.131
Rockwall Fire Department Monthly Report - April 2019 pg.135
STAR Transit Monthly Report - April 2019 pg.142