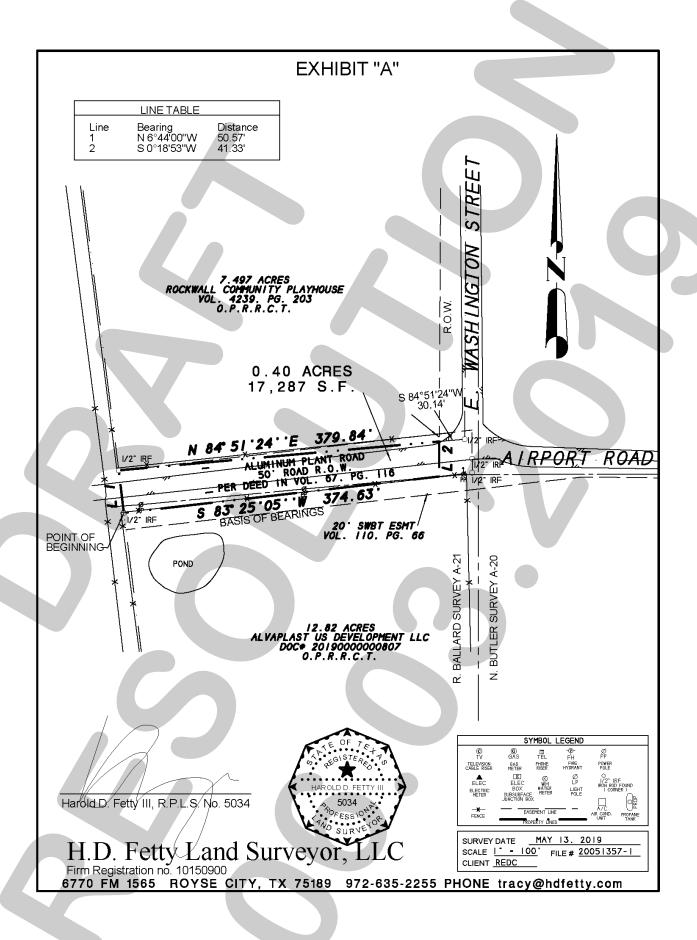

Consider a request by Phil Wagner of the Rockwall Economic Development Corporation for the approval of a resolution abandoning the right-of-way for Aluminum Plant Road being a 0.40-acre tract of land situated within the R. Ballard Survey, Abstract No. 21, City of Rockwall, Rockwall County, Texas, and take any action necessary.