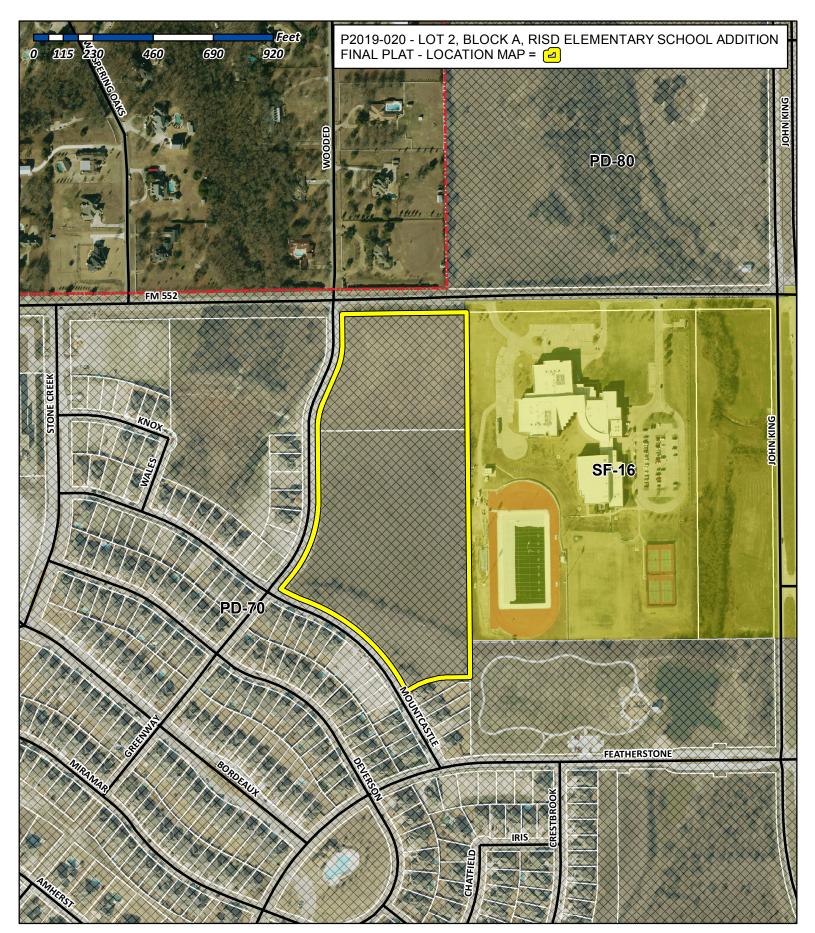

| take any action necessary.                                                                                                                                                                                                                                                                                                                                                                                                                                                                                                                                                                                                                                               |    |
|--------------------------------------------------------------------------------------------------------------------------------------------------------------------------------------------------------------------------------------------------------------------------------------------------------------------------------------------------------------------------------------------------------------------------------------------------------------------------------------------------------------------------------------------------------------------------------------------------------------------------------------------------------------------------|----|
| Memorandum                                                                                                                                                                                                                                                                                                                                                                                                                                                                                                                                                                                                                                                               | 45 |
| Resolution                                                                                                                                                                                                                                                                                                                                                                                                                                                                                                                                                                                                                                                               |    |
| Blank Page                                                                                                                                                                                                                                                                                                                                                                                                                                                                                                                                                                                                                                                               | 58 |
| P2019-020 - Consider a request by Robert Howman of Glenn Engineering on behalf of William Salee of the Rockwall Independent School District (RISD) for the approval of replat for Lot 2, Block A, RISD Elementary School Addition being a 17.2922-acre tract of land being identified as Lot 1, Block A, RISD Elementary School Addition and Tract 2-7 of the W. T. Deweese Survey, Abstract No. 71, City of Rockwall, Rockwall, Texas, zoned Planned Development District 70 (PD-70) for single family land uses, located at the southeast corner of Greenway Boulevard and FM-552, and take any action necessary.                                                      |    |
| P2019-020                                                                                                                                                                                                                                                                                                                                                                                                                                                                                                                                                                                                                                                                | 59 |
| Blank Page                                                                                                                                                                                                                                                                                                                                                                                                                                                                                                                                                                                                                                                               | 66 |
| P2019-021 - Consider a request by Cameron Slown of FC Cuny Corporation on behalf of Tom Kirkland of Greencrest TPS Hotel, LP for the approval of a final plat of Lots 1-3, Block A, Town Place Marriott Addition being an 8.715-acre tract of land identified as a portion of Lot 1, Block B, Goldencrest Addition and Tract 4 of the J. D. McFarland Survey, Abstract No. 145, City of Rockwall, Rockwall County, Texas, zoned Commercial (C) District, situated within the IH-30 Overlay (IH-30 OV) District, situated north of the intersection of Greencrest Boulevard and the IH-30 Frontage Road, and take any action necessary.                                   |    |
| P2019-021                                                                                                                                                                                                                                                                                                                                                                                                                                                                                                                                                                                                                                                                |    |
| P2019-022 - Consider a request by Cameron Slown of F. C. Cuny Corporation on behalf of Phillip McNeill of MHC Rockwall, LLC and Jason Lentz of Atticus of Atticus Summer Lee Townhomes for the approval of a replat for Lot 5, Block A, Harbor Village Addition, being a 2.12-acre tract of land currently identified as Lot 3, Block A, Harbor Village Addition, City of Rockwall, Rockwall County, Texas, zoned Planned Development District 32 (PD-32), situated within the Scenic Overlay (SOV) District, located on the south side of Summer Lee Drive southwest of the intersection of Horizon Road [FM-3097] and Summer Lee Drive, and take any action necessary. |    |
| P2019-022                                                                                                                                                                                                                                                                                                                                                                                                                                                                                                                                                                                                                                                                |    |
| Blank Page                                                                                                                                                                                                                                                                                                                                                                                                                                                                                                                                                                                                                                                               | 78 |