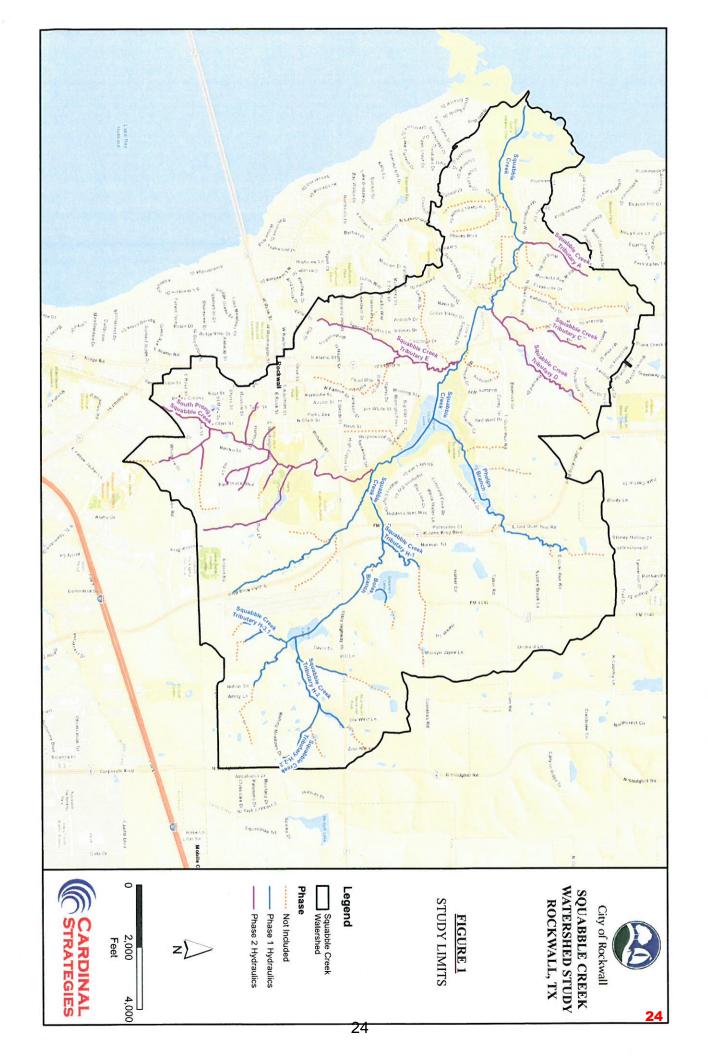

HMS and HEC-RAS models and associated geographic information systems (GIS) shapefiles.

### **B. SPECIAL SERVICES**

### C. ADDITIONAL SERVICES

- 1. Meetings in excess of those described in Basic Services
- 2. Additional modeling outside of the study limits described in the Project Description
- 3. Additional inclusion of developments and detention structures in excess of those described in Basic Services
- 4. FEMA Submittals
- 5. Public Involvement
- 6. Environmental Permitting or Investigations
- 7. Geotechnical Engineering or Investigations
- 8. Groundwater Services or Investigations
- 9. Hydraulic modeling of any tributaries not listed in the Project Description above
- 10. Extension of hydraulic models beyond the extents of the Master Drainage Study or the limits shown in Figure 1.





### **CITY OF ROCKWALL**

### **ORDINANCE NO. 19-22**

### SPECIFIC USE PERMIT NO. <u>S-208</u>

AN ORDINANCE OF THE CITY COUNCIL OF THE CITY OF ROCKWALL. TEXAS, AMENDING PLANNED DEVELOPMENT DISTRICT 50 (PD-50) [ORDINANCE NO. 17-19] AND THE UNIFIED DEVELOPMENT CODE [ORDINANCE NO. 04-38] OF THE CITY OF ROCKWALL, TEXAS, AS PREVIOUSLY AMENDED, SO AS TO GRANT A SPECIFIC USE PERMIT (SUP) TO ALLOW FOR A RESTAURANT LESS THAN 2,000 SF WITHOUT A DRIVE-THROUGH OR DRIVE-IN FACILITY ON A 0.23-ACRE PARCEL OF LAND. ZONED PLANNED DEVELOPMENT DISTRICT 50 (PD-50) FOR RESIDENTIAL OFFICE (RO) DISTRICT LAND USES, AND BEING IDENTIFIED AS BLOCK 20B OF THE AMICK ADDITION, CITY OF ROCKWALL, ROCKWALL COUNTY, **PROVIDING** TEXAS: FOR SPECIAL CONDITIONS: PROVIDING FOR A PENALTY OR FINE NOT TO EXCEED THE SUM OF T