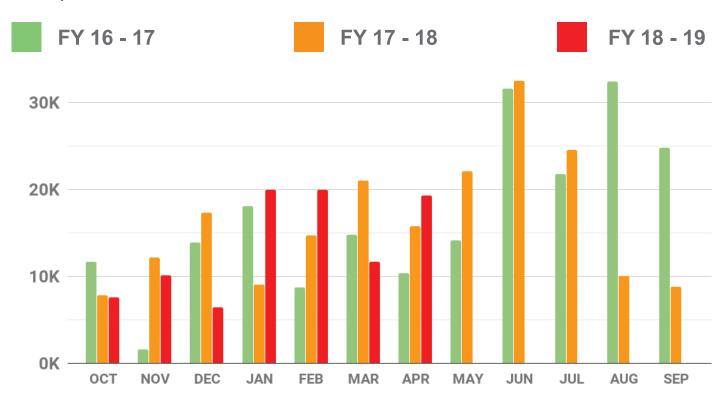

### 1. Departmental Reports

Building Inspections Monthly Report - April 2019 pg.105
GIS Division Monthly Report - April 2019 pg.116
Harbor PD Monthly Report - April 2019 pg.118
Internal Operations Department Monthly Report - April 2019 pg.120
Police Departments Monthly Activity Report-April 2019 pg.122
Recreation Monthly Report - April 2019 pg.125
Rockwall Animal Adoption Center Monthly Report - April 2019 pg.131
Rockwall Fire Department Monthly Report - April 2019 pg.135
STAR Transit Monthly Report - April 2019 pg.142