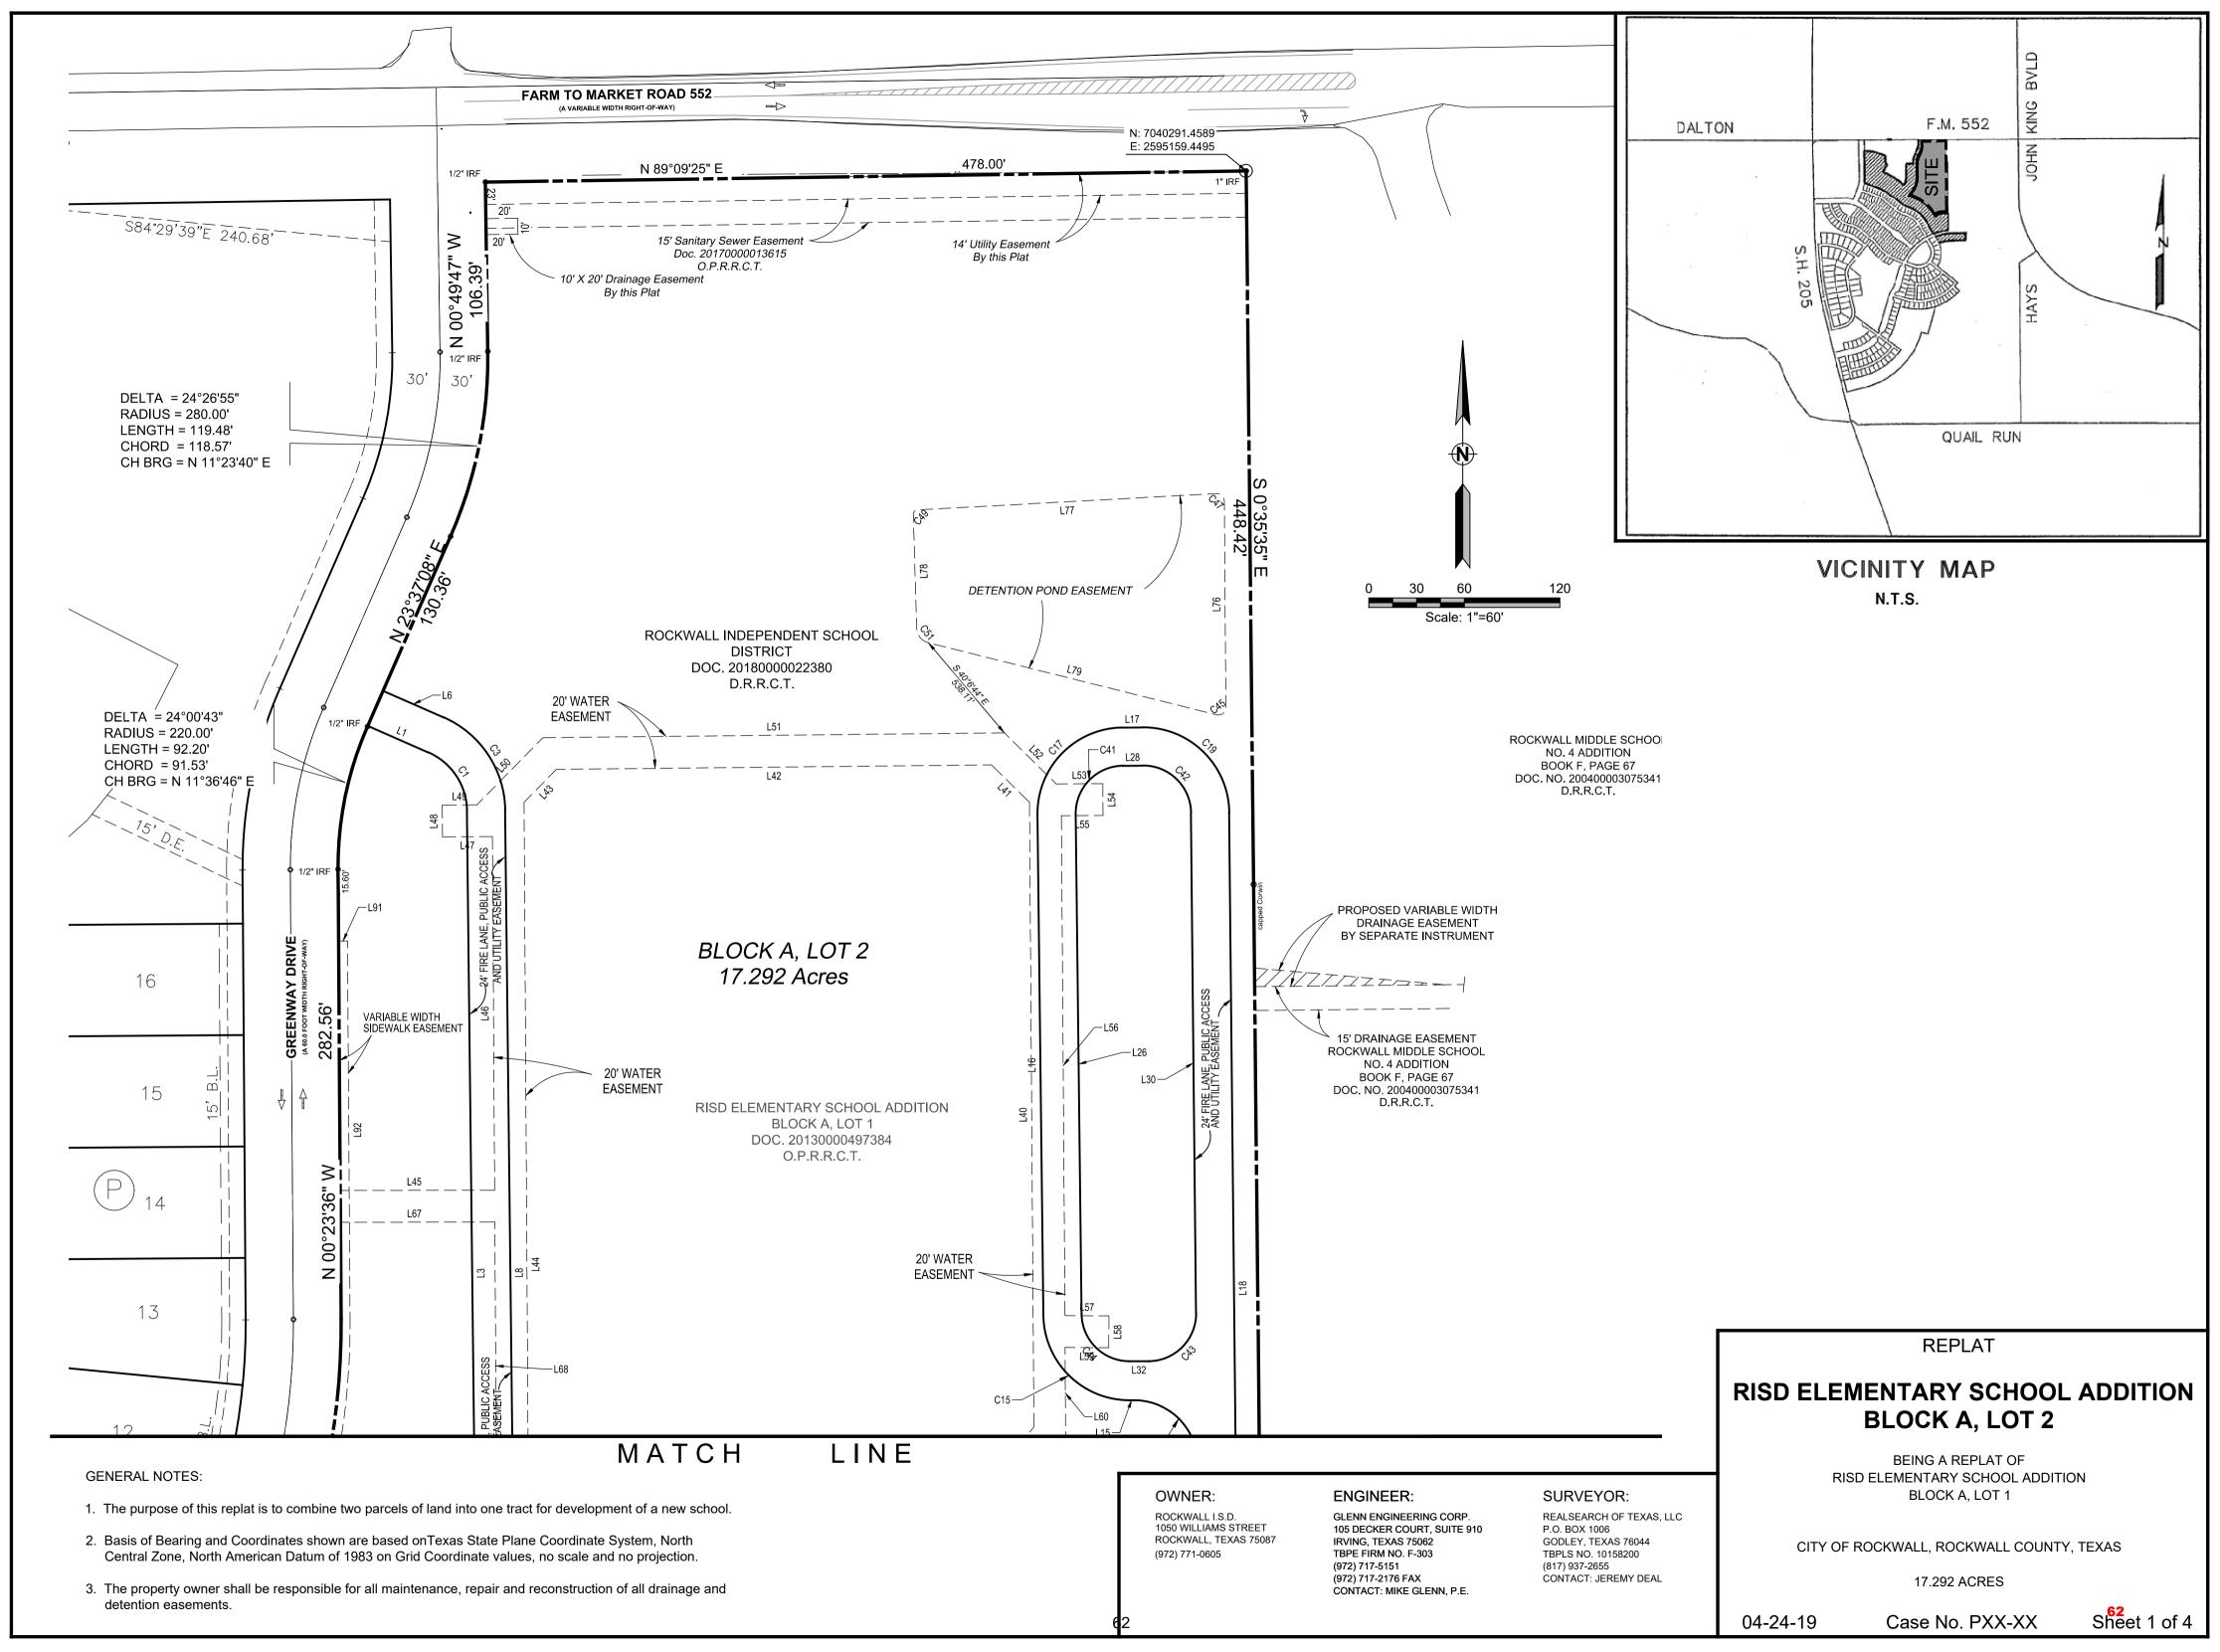

- (RO) District land uses, situated within the North Goliad Corridor Overlay (NGC OV) District, addressed as 505 N. Goliad Street, and take any action necessary (2nd Reading).
- pg.33 4. Z2019-010 Consider a request by Dwayne Cain of EVSR (D), LLC for the approval of an ordinance for a Specific Use Permit (SUP) allowing a guest quarters/secondary living unit and barn or agricultural accessory building on a 10.61-acre portion of a larger 26.078-acre tract of land identified as Tract 2 & 2-4 of the W. M. Dalton Survey, Abstract No. 72, City of Rockwall, Rockwall County, Texas, zoned Agricultural (AG) District, addressed as 777 & 839 Cornelius Road, and take any action necessary (2nd Reading).
- pg.40 5. Consider approval of a Cooperative Purchasing Agreement with the City of Mesquite and bid award to Phillips Lawn Sprinkler Co. for \$25,000 for Northshore Park irrigation project from Recreation Development Fund authorizing the City Manager to execute the Coop Agreement and Irrigation Contract and take any action necessary.
- **pg.45 6.** Consider a request by Phil Wagner of the Rockwall Economic Development Corporation for the approval of a resolution abandoning the right-of-way for Aluminum Plant Road being a 0.40-acre tract of land situated within the R. Ballard Survey, Abstract No. 21, City of Rockwall, Rockwall County, Texas, and take any action necessary.
- P2019-020 Consider a request by Robert Howman of Glenn Engineering on behalf of William Salee of the Rockwall Independent School District (RISD) for the approval of replat for Lot 2, Block A, RISD Elementary School Addition being a 17.2922-acre tract of land being identified as Lot 1, Block A, RISD Elementary School Addition and Tract 2-7 of the W. T. Deweese Survey, Abstract No. 71, City of Rockwall, Rockwall, Texas, zoned Planned Development District 70 (PD-70) for single family land uses, located at the southeast corner of Greenway Boulevard and FM-552, and take any action necessary.
- Pg.67 8. P2019-021 Consider a request by Cameron Slown of FC Cuny Corporation on behalf of Tom Kirkland of Greencrest TPS Hotel, LP for the approval of a final plat of Lots 1-3, Block A, Town Place Marriott Addition being an 8.715-acre tract of land identified as a portion of Lot 1, Block B, Goldencrest Addition and Tract 4 of the J. D. McFarland Survey, Abstract No. 145, City of Rockwall, Rockwall County, Texas, zoned Commercial (C) District, situated within the IH-30 Overlay (IH-30 OV) District, situated north of the intersection of Greencrest Boulevard and the IH-30 Frontage Road, and take any action necessary.
- Pg.73 9. P2019-022 Consider a request by Cameron Slown of F. C. Cuny Corporation on behalf of Phillip McNeill of MHC Rockwall, LLC and Jason Lentz of Atticus of Atticus Summer Lee Townhomes for the approval of a replat for Lot 5, Block A, Harbor Village Addition, being a 2.12-acre tract of land currently identified as Lot 3, Block A, Harbor Village Addition, City of Rockwall, Rockwall County, Texas, zoned Planned Development District 32 (PD-32), situated within the Scenic Overlay (SOV) District, located on the south side of Summer Lee Drive southwest of the intersection of Horizon Road [FM-3097] and Summer Lee Drive, and take any action necessary.