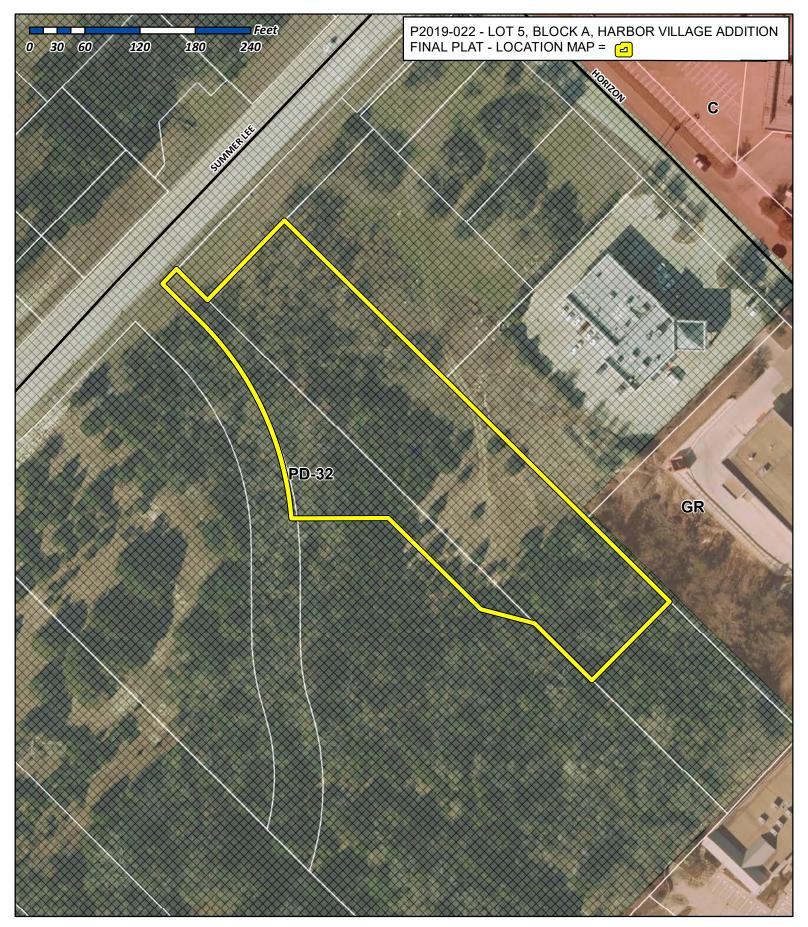

- (RO) District land uses, situated within the North Goliad Corridor Overlay (NGC OV) District, addressed as 505 N. Goliad Street, and take any action necessary (2nd Reading).
- pg.33 4. Z2019-010 Consider a request by Dwayne Cain of EVSR (D), LLC for the approval of an ordinance for a Specific Use Permit (SUP) allowing a guest quarters/secondary living unit and barn or agricultural accessory building on a 10.61-acre portion of a larger 26.078-acre tract of land identified as Tract 2 & 2-4 of the W. M. Dalton Survey, Abstract No. 72, City of Rockwall, Rockwall County, Texas, zoned Agricultural (AG) District, addressed as 777 & 839 Cornelius Road, and take any action necessary (2nd Reading).
- pg.40 5. Consider approval of a Cooperative Purchasing Agreement with the City of Mesquite and bid award to Phillips Lawn Sprinkler Co. for \$25,000 for Northshore Park irrigation project from Recreation Development Fund authorizing the City Manager to execute the Coop Agreement and Irrigation Contract and take any action necessary.
- **pg.45 6.** Consider a request by Phil Wagner of the Rockwall Economic Development Corporation for the approval of a resolution abandoning the right-of-way for Aluminum Plant Road being a 0.40-acre tract of land situated within the R. Ballard Survey, Abstract No. 21, City of Rockwall, Rockwall County, Texas, and take any action necessary.
- P2019-020 Consider a request by Robert Howman of Glenn Engineering on behalf of William Salee of the Rockwall Independent School District (RISD) for the approval of replat for Lot 2, Block A, RISD Elementary School Addition being a 17.2922-acre tract of land being identified as Lot 1, Block A, RISD Elementary School Addition and Tract 2-7 of the W. T. Deweese Survey, Abstract No. 71, City of Rockwall, Rockwall, Texas, zoned Planned Development District 70 (PD-70) for single family land uses, located at the southeast corner of Greenway Boulevard and FM-552, and take any action necessary.
- Pg.67 8. P2019-021 Consider a request by Cameron Slown of FC Cuny Corporation on behalf of Tom Kirkland of Greencrest TPS Hotel, LP for the approval of a final plat of Lots 1-3, Block A, Town Place Marriott Addition being an 8.715-acre tract of land identified as a portion of Lot 1, Block B, Goldencrest Addition and Tract 4 of the J. D. McFarland Survey, Abstract No. 145, City of Rockwall, Rockwall County, Texas, zoned Commercial (C) District, situated within the IH-30 Overlay (IH-30 OV) District, situated north of the intersection of Greencrest Boulevard and the IH-30 Frontage Road, and take any action necessary.
- Pg.73 9. P2019-022 Consider a request by Cameron Slown of F. C. Cuny Corporation on behalf of Phillip McNeill of MHC Rockwall, LLC and Jason Lentz of Atticus of Atticus Summer Lee Townhomes for the approval of a replat for Lot 5, Block A, Harbor Village Addition, being a 2.12-acre tract of land currently identified as Lot 3, Block A, Harbor Village Addition, City of Rockwall, Rockwall County, Texas, zoned Planned Development District 32 (PD-32), situated within the Scenic Overlay (SOV) District, located on the south side of Summer Lee Drive southwest of the intersection of Horizon Road [FM-3097] and Summer Lee Drive, and take any action necessary.