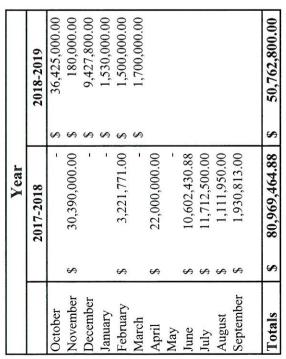

### 1. Departmental Reports

Building Inspections Monthly Report - April 2019 pg.105
GIS Division Monthly Report - April 2019 pg.116
Harbor PD Monthly Report - April 2019 pg.118
Internal Operations Department Monthly Report - April 2019 pg.120
Police Departments Monthly Activity Report-April 2019 pg.122
Recreation Monthly Report - April 2019 pg.125
Rockwall Animal Adoption Center Monthly Report - April 2019 pg.131
Rockwall Fire Department Monthly Report - April 2019 pg.135
STAR Transit Monthly Report - April 2019 pg.142