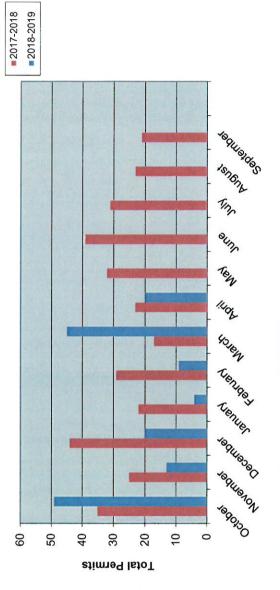

| 38 2 8 6 55 \$0.00 1 \$0.00 |

**Totals:** 

359

\$186,555.47

# New Residential Permits

## Calendar Year





# New Residential Permits

### Fiscal Year



|           | Year      |           |   |
|-----------|-----------|-----------|---|
|           | 2017-2018 | 2018-2019 |   |
| October   | 35        | 49        |   |
| November  | 25        | 13        |   |
| December  | 44        | 20        | _ |
| January   | 22        | 4         |   |
| February  | 29        | 6         |   |
| March     | 17        | 45        |   |
| April     | 23        | 20        |   |
| May       | 32        |           |   |
| June      | 39        |           |   |
| July      | 31        |           |   |
| August    | 23        |           |   |
| September | 21        |           |   |
|           |           |           |   |
| Totals    | 341       | 160       |   |
|           |           |           |   |

# Residential Remodel Permits

### Calend