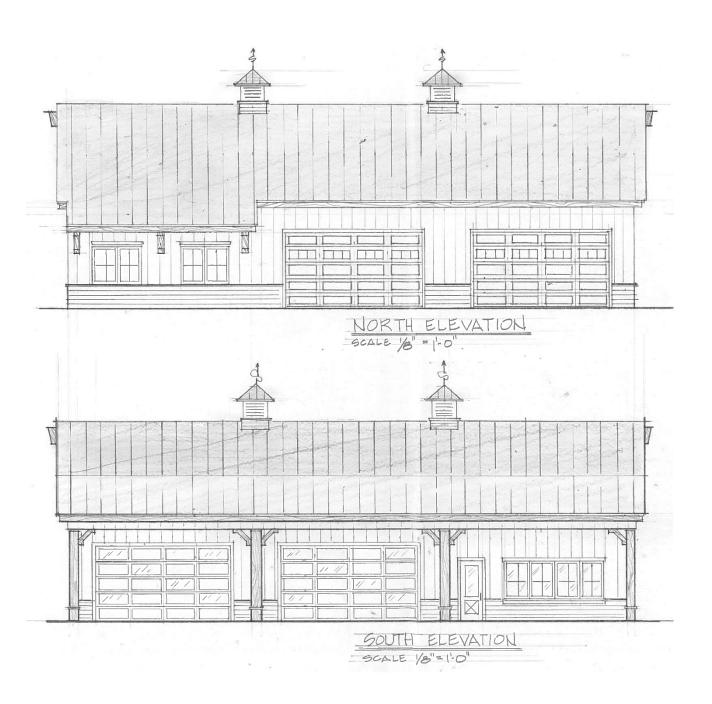

Planning Manager David Gonzales provided background information pertaining to this agenda item. He explained that, currently, there is a single-family home on the subject property and the applicant is requesting approval of a Specific Use Permit (SUP) to allow a guest quarters/secondary living unit and barn or agricultural building in conjunction with this structure. The structure will be ~4,950 SF in total size, with ~576 SF being dedicated to the guest quarters/secondary living unit. The proposed building will be situated behind the main structure, have four (4) roll-up garage doors, and be clad with metal on the exterior. The proposed building will primarily serve as storage for vehicles/equipment and contain a small bathroom with a shower. He went on to share that on May 1, 2019, staff mailed 16