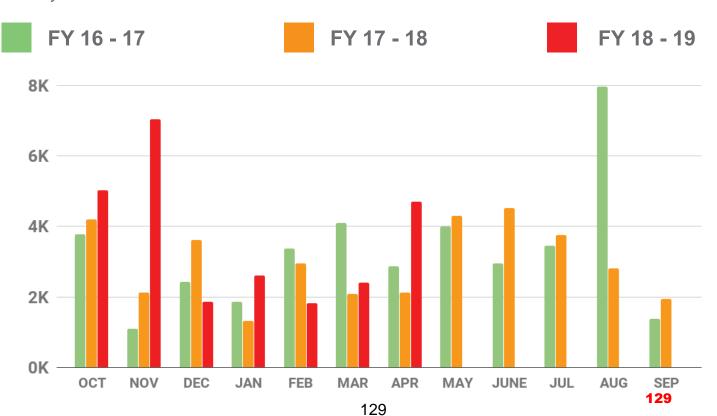

### 1. Departmental Reports

Building Inspections Monthly Report - April 2019 pg.105
GIS Division Monthly Report - April 2019 pg.116
Harbor PD Monthly Report - April 2019 pg.118
Internal Operations Department Monthly Report - April 2019 pg.120
Police Departments Monthly Activity Report-April 2019 pg.122
Recreation Monthly Report - April 2019 pg.125
Rockwall Animal Adoption Center Monthly Report - April 2019 pg.131
Rockwall Fire Department Monthly Report - April 2019 pg.135
STAR Transit Monthly Report - April 2019 pg.142