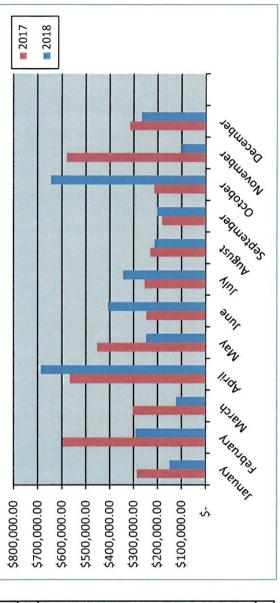

### 1. Departmental Reports

Building Inspections Monthly Report - April 2019 pg.105
GIS Division Monthly Report - April 2019 pg.116
Harbor PD Monthly Report - April 2019 pg.118
Internal Operations Department Monthly Report - April 2019 pg.120
Police Departments Monthly Activity Report-April 2019 pg.122
Recreation Monthly Report - April 2019 pg.125
Rockwall Animal Adoption Center Monthly Report - April 2019 pg.131
Rockwall Fire Department Monthly Report - April 2019 pg.135
STAR Transit Monthly Report - April 2019 pg.142