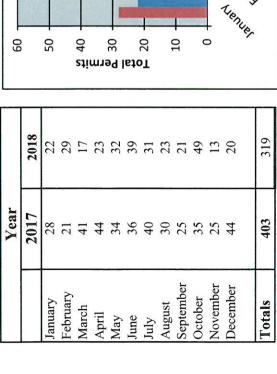

| 38 2 8 6 55 \$0.00 1 \$0.00 |

**Totals:** 

359

\$186,555.47

# New Residential Permits

## Calendar Year





# New Residential Permits

### Fiscal Year



|           | Year      |           |   |
|-----------|-----------|-----------|---|
|           | 2017-2018 | 2018-2019 |   |
| October   | 35        | 49        |   |
| November  | 25        | 13        |   |
| December  | 44        | 20        | _ |
| January   | 22        | 4         |   |
| February  | 29        | 6         |   |
| March     | 17        | 45        |   |
| April     | 23        | 20        |   |
| May       | 32        |           |   |
| June      | 39        |           |   |
| July      | 31        |           |   |
| August    | 23        |           |   |
| September | 21        |           |   |
|           |           |           |   |
| Totals    | 341       | 160       |   |
|           |           |