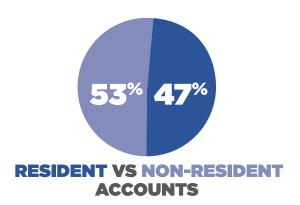

PM 5 - 11 PM |
|-----------|-------------|----------------|
| 23%       | <b>32</b> % | 47%            |



| PAVILIONS |                    | APR '19 |
|-----------|--------------------|---------|
|           | Time Blocks Rented | 45      |
|           | Monthly Revenue    | \$1800  |

### **PAVILION RENTAL ACTIVITY BY TIME BLOCK** 29 Rentals

| 6 AM - 3 PM | 3 - 11 PM |
|-------------|-----------|
| <b>53</b> % | 47%       |

### **PARKS**



### **FACILITY MANAGEMENT:**

Spring Flower Program Complete

### **FACILITY UPGRADE:**

Pickle Ball Court Complete at Myers



127

### **MARKETING**

**FACEBOOK PAGE LIKES** 



MAR

GAIN OR LOSS

APR

TOTAL LIKES THRU 4/30/2019



### ONLINE REGISTRATION ACCOUNTS THROUGH ACTIVE

MAR

8037

**ACCOUNTS** 

GAIN OR LOSS

**+10**9

APR

8165

+128



PLAYROCKWALL.COM PERFORMANCE METRICS

### ROCKWALL.COM

Pageviews represent the total individual pages viewed by visitors to playrockwall.com within the month of April 2019.

109,674

### sessions

Sessions represent an individual collection of a user's visit while viewing pages on playrockwall.com

22,022

Visitors to playrockwall.com

14,89

### **REVENUE**

### **FEE BASED PROGRAM REVENUE BY MONTH**

3 fiscal years



### **FACILITY REVENUE BY MONTH**

3 fiscal years





### Rockwall Adoption Center 2019 Animal Statistics

|               | ADOPTIONS     | RESCUED       | RETURN TO<br>OWNER | EUTHANIZED    | 1045*         | INTAKES | DISPOSITIONS | LIVE    |
|---------------|---------------|---------------|--------------------|---------------|---------------|---------|--------------|