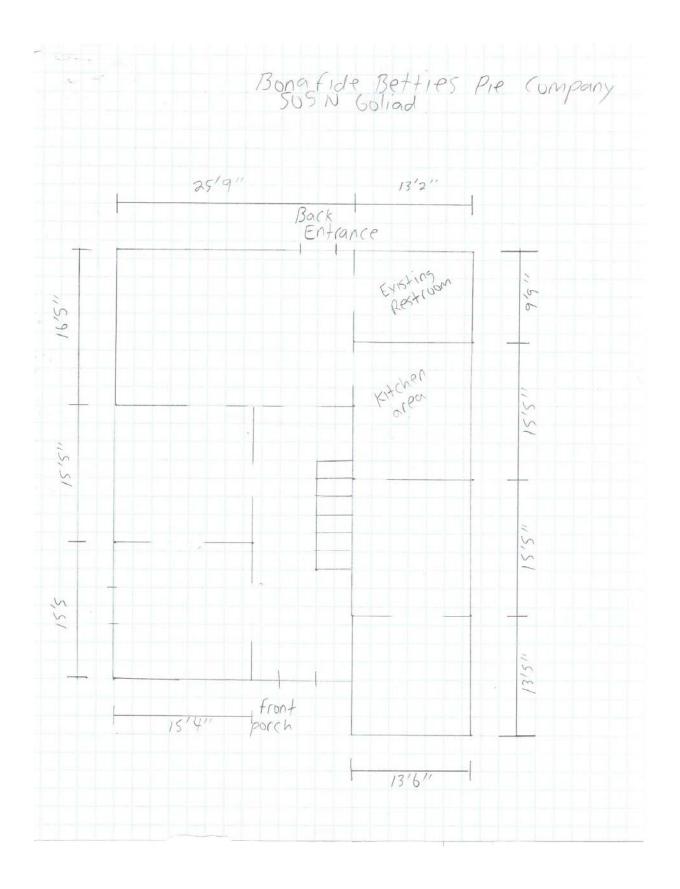

Planning Manager, David Gonzales, provided background information pertaining to this agenda item, indicating that Bonafide Betties Pie Company is currently located at 103 S. San Jacinto Street, but the business is planning to relocate to a larger facility at 505 N. Goliad Street. This location is within Planned Development District 50 (PD-50). The Residential Office (RO) District, which is the underlying zoning designation for Planned Development District 50 (PD-50), requires a Specific Use Permit (SUP) for a restaurant with additional restrictions that stipulate the restaurant be less than 2,000 SF and not have a drive-through or a drive-in. The proposed restaurant is a limited service restaurant, and parking for the facility will be calculated at one (1) parking space per 250 SF of area. This means the restaurant would require eight (8) parking spaces [1916 SF/250 SF = 8 Parking Spaces]. Based on size of the site and the area taken up by the existing single-family home, the applicant is only able to incorporate a total of seven (7) parking spaces on-site. Staff has included an operational condition allowing the reduced number of parking spaces. Staff has also included operational conditions requiring the

installation of a minimum six (6) foot tall, board-on-board, wood fence to be constructed along the western property boundary, floor be used only for storage purposes. These have been included as conditions of approval in the SUP ordinance. Staff mailed out 34 notices to property owners within 500' of the subject property. Staff received a total of four notices back and two emails in favor of the request. Also, the Planning & Zoning Commission has unanimously recommended approval of this request.