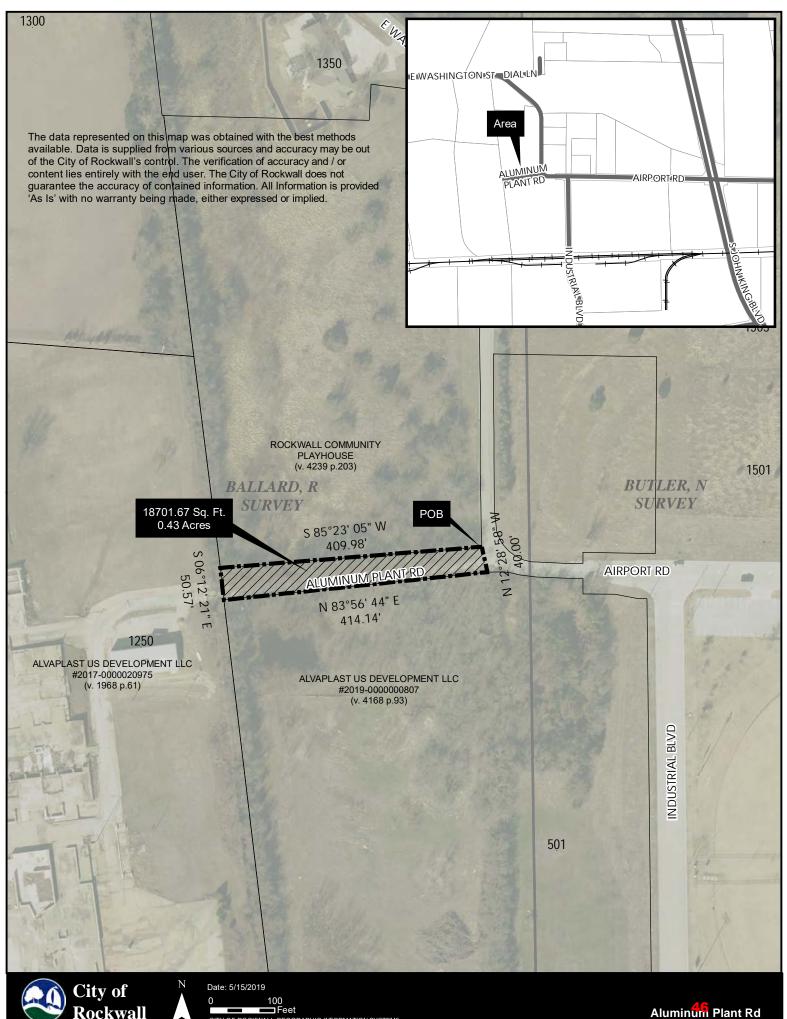

Consider a request by Phil Wagner of the Rockwall Economic Development Corporation for the approval of a resolution abandoning the right-of-way for Aluminum Plant Road being a 0.40-acre tract of land situated within the R. Ballard Survey, Abstract No. 21, City of Rockwall, Rockwall County, Texas, and take any action necessary.