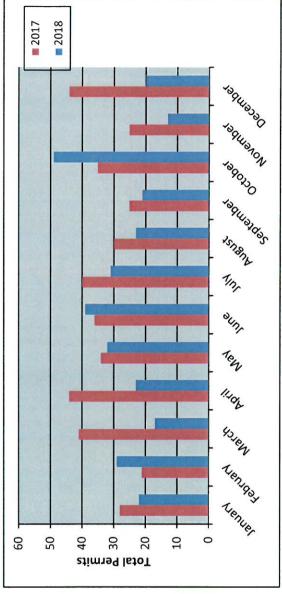

| 38 2 8 6 55 \$0.00 1 \$0.00 |

**Totals:** 

359

\$186,555.47

# New Residential Permits

## Calendar Year





# New Residential Permits

### Fiscal Year



|           | Year      |           |   |
|-----------|-----------|-----------|---|
|           | 2017-2018 | 2018-2019 |   |
| October   | 35        | 49        |   |
| November  | 25        | 13        |   |
| December  | 44        | 20        | _ |
| January   | 22        | 4         |   |
| February  | 29        | 6         |   |
| March     | 17        | 45        |   |
| April     | 23        | 20        |   |
| May       | 32        |           |   |
| June      | 39        |           |   |
| July      | 31        |           |   |
| August    | 23        |           |   |
| September | 21        |           |   |
|           |           |           |   |
| Totals    | 341       | 160       |   |
|           |           |           |