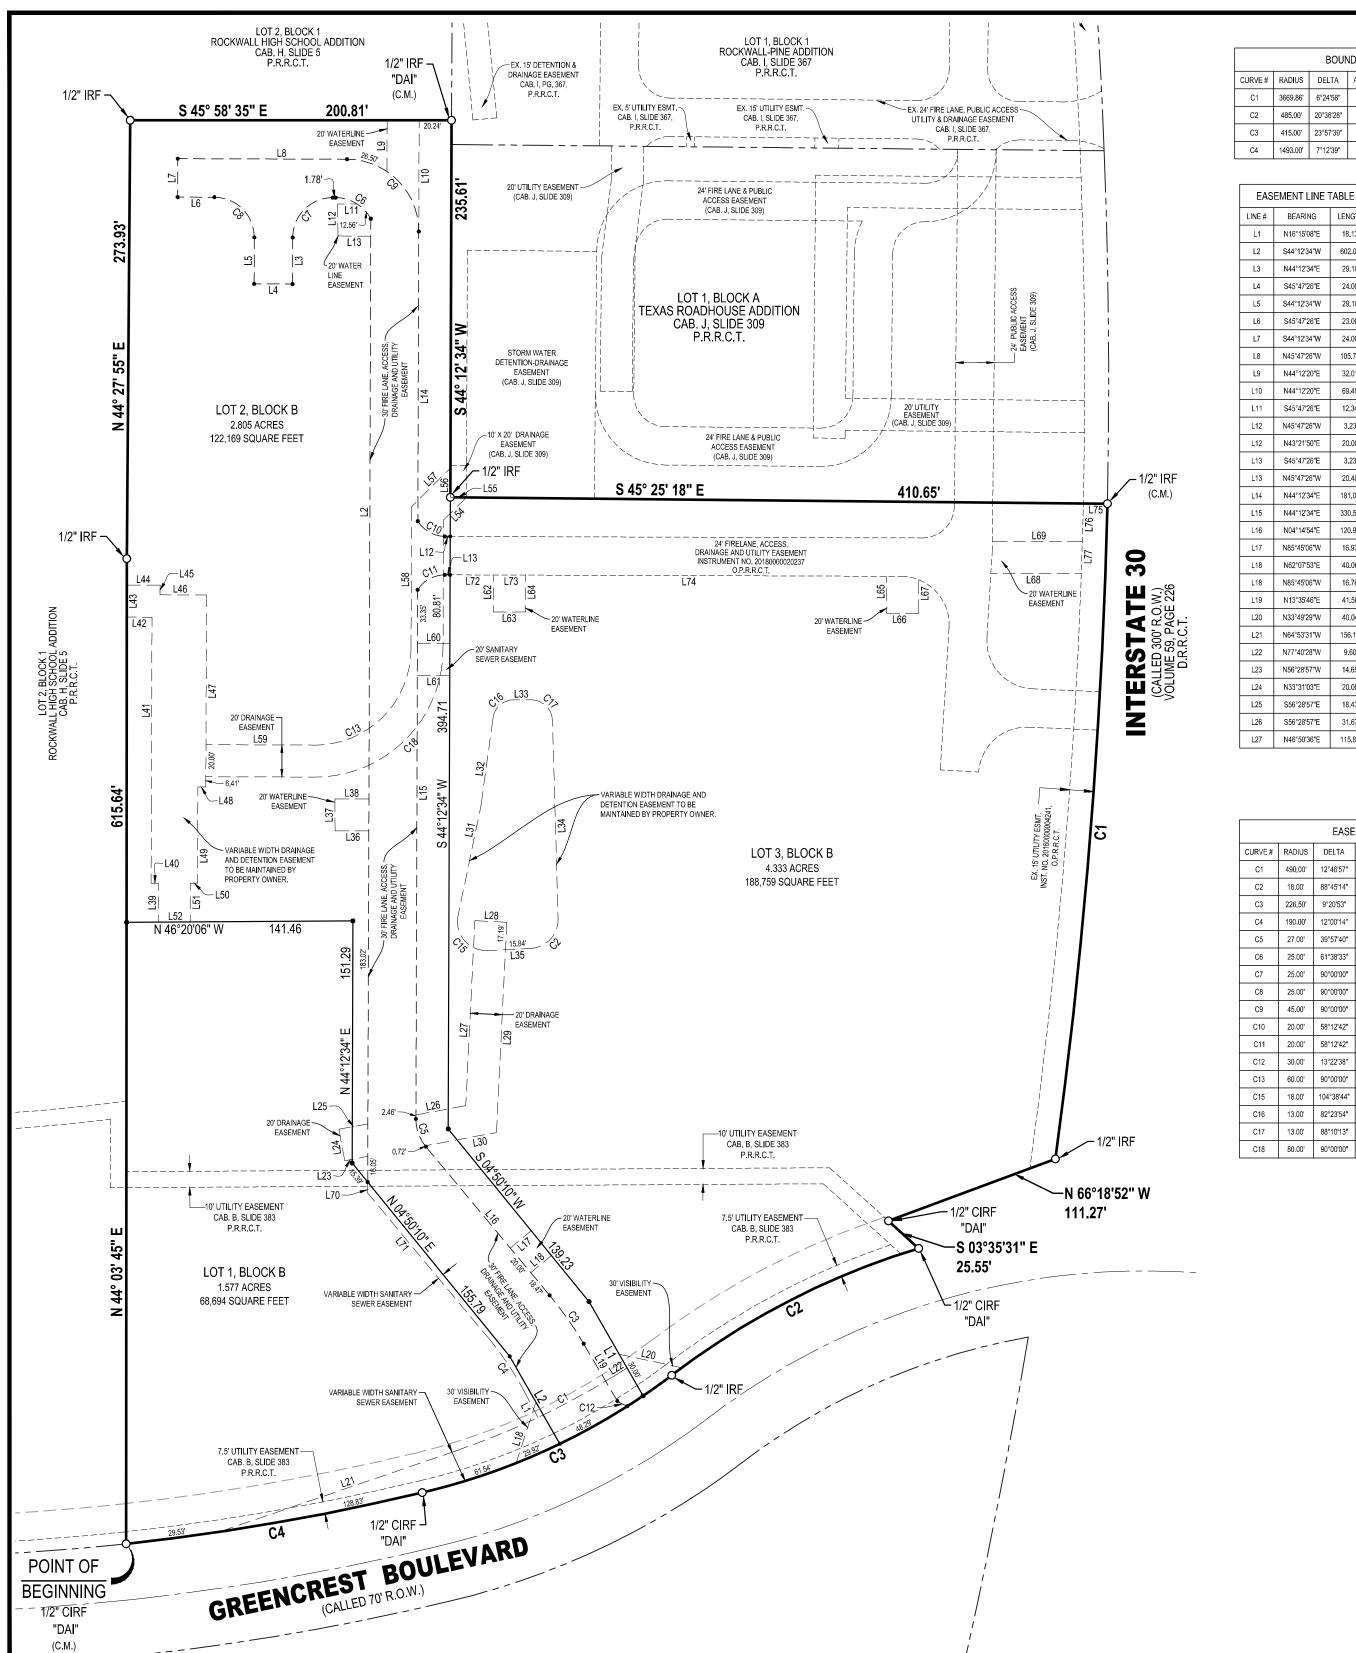

- (RO) District land uses, situated within the North Goliad Corridor Overlay (NGC OV) District, addressed as 505 N. Goliad Street, and take any action necessary (2nd Reading).
- pg.33 4. Z2019-010 Consider a request by Dwayne Cain of EVSR (D), LLC for the approval of an ordinance for a Specific Use Permit (SUP) allowing a guest quarters/secondary living unit and barn or agricultural accessory building on a 10.61-acre portion of a larger 26.078-acre tract of land identified as Tract 2 & 2-4 of the W. M. Dalton Survey, Abstract No. 72, City of Rockwall, Rockwall County, Texas, zoned Agricultural (AG) District, addressed as 777 & 839 Cornelius Road, and take any action necessary (2nd Reading).
- pg.40 5. Consider approval of a Cooperative Purchasing Agreement with the City of Mesquite and bid award to Phillips Lawn Sprinkler Co. for \$25,000 for Northshore Park irrigation project from Recreation Development Fund authorizing the City Manager to execute the Coop Agreement and Irrigation Contract and take any action necessary.
- **pg.45 6.** Consider a request by Phil Wagner of the Rockwall Economic Development Corporation for the approval of a resolution abandoning the right-of-way for Aluminum Plant Road being a 0.40-acre tract of land situated within the R. Ballard Survey, Abstract No. 21, City of Rockwall, Rockwall County, Texas, and take any action necessary.
- P2019-020 Consider a request by Robert Howman of Glenn Engineering on behalf of William Salee of the Rockwall Independent School District (RISD) for the approval of replat for Lot 2, Block A, RISD Elementary School Addition being a 17.2922-acre tract of land being identified as Lot 1, Block A, RISD Elementary School Addition and Tract 2-7 of the W. T. Deweese Survey, Abstract No. 71, City of Rockwall, Rockwall, Texas, zoned Planned Development District 70 (PD-70) for single family land uses, located at the southeast corner of Greenway Boulevard and FM-552, and take any action necessary.
- Pg.67 8. P2019-021 Consider a request by Cameron Slown of FC Cuny Corporation on behalf of Tom Kirkland of Greencrest TPS Hotel, LP for the approval of a final plat of Lots 1-3, Block A, Town Place Marriott Addition being an 8.715-acre tract of land identified as a portion of Lot 1, Block B, Goldencrest Addition and Tract 4 of the J. D. McFarland Survey, Abstract No. 145, City of Rockwall, Rockwall County, Texas, zoned Commercial (C) District, situated within the IH-30 Overlay (IH-30 OV) District, situated north of the intersection of Greencrest Boulevard and the IH-30 Frontage Road, and take any action necessary.
- Pg.73 9. P2019-022 Consider a request by Cameron Slown of F. C. Cuny Corporation on behalf of Phillip McNeill of MHC Rockwall, LLC and Jason Lentz of Atticus of Atticus Summer Lee Townhomes for the approval of a replat for Lot 5, Block A, Harbor Village Addition, being a 2.12-acre tract of land currently identified as Lot 3, Block A, Harbor Village Addition, City of Rockwall, Rockwall County, Texas, zoned Planned Development District 32 (PD-32), situated within the Scenic Overlay (SOV) District, located on the south side of Summer Lee Drive southwest of the intersection of Horizon Road [FM-3097] and Summer Lee Drive, and take any action necessary.