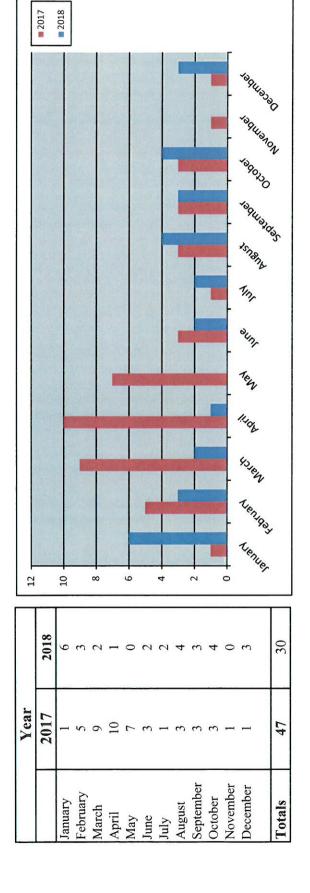

### 1. Departmental Reports

Building Inspections Monthly Report - April 2019 pg.105
GIS Division Monthly Report - April 2019 pg.116
Harbor PD Monthly Report - April 2019 pg.118
Internal Operations Department Monthly Report - April 2019 pg.120
Police Departments Monthly Activity Report-April 2019 pg.122
Recreation Monthly Report - April 2019 pg.125
Rockwall Animal Adoption Center Monthly Report - April 2019 pg.131
Rockwall Fire Department Monthly Report - April 2019 pg.135
STAR Transit Monthly Report - April 2019 pg.142