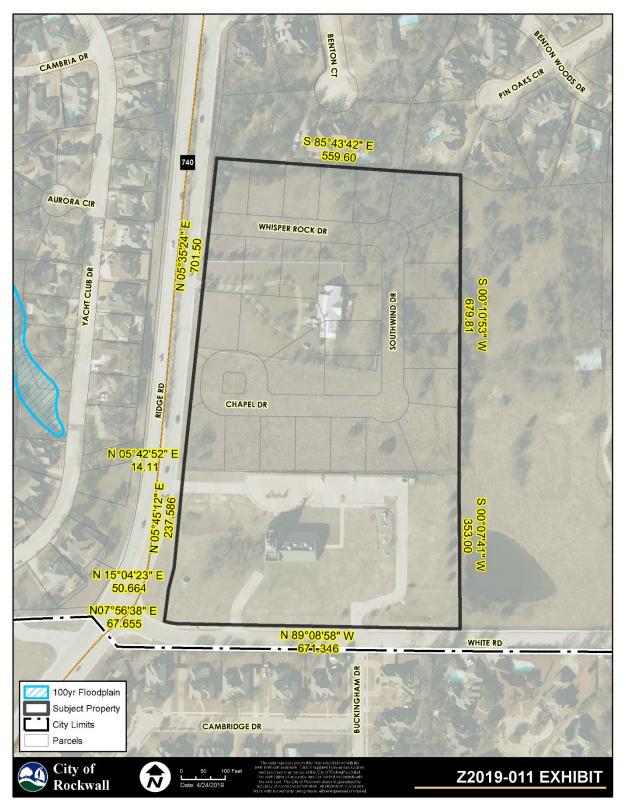

| Z2019-011 Discuss and consider a request by Scott Lewis of RRDC, LTD for the approval of an ordinance amending the development standards contained in Planned Development District 47 (PD-47) [Ordinances 99-17 & 07-04] being a 14.4715-acre tract of land identified as Tract 104 of the E. Teal Survey, Abstract No. 207 and Lot 1, Block A, First Christian Church, Disciples of Christ Addition, City of Rockwall, Rockwall County, Texas, zoned Planned Development District 47 (PD-47) for Single-Family 10 (SF-10) District land uses, situated within the Scenic Overlay (SOV) District, generally located at the northeast corner of the intersection of Ridge Road [FM-740] and White Road, and take any action necessary (2nd Reading).  Ord (2nd Reading) |   |   |   | 79  |
|------------------------------------------------------------------------------------------------------------------------------------------------------------------------------------------------------------------------------------------------------------------------------------------------------------------------------------------------------------------------------------------------------------------------------------------------------------------------------------------------------------------------------------------------------------------------------------------------------------------------------------------------------------------------------------------------------------------------------------------------------------------------|---|---|---|-----|
| Blank Page                                                                                                                                                                                                                                                                                                                                                                                                                                                                                                                                                                                                                                                                                                                                                             |   |   |   |     |
| Discuss and consider a request from Butch Clarke of Alpha Graphics and representatives from Texas Health Presbyterian Hospital for an approval of a sign plan located at 3150 Horizon Road, and take any action necessary.                                                                                                                                                                                                                                                                                                                                                                                                                                                                                                                                             |   |   |   |     |
| Memo                                                                                                                                                                                                                                                                                                                                                                                                                                                                                                                                                                                                                                                                                                                                                                   |   |   | 8 | 89  |
| Exhibits                                                                                                                                                                                                                                                                                                                                                                                                                                                                                                                                                                                                                                                                                                                                                               |   |   | ( | 90  |
| Blank Page                                                                                                                                                                                                                                                                                                                                                                                                                                                                                                                                                                                                                                                                                                                                                             |   |   | ( | 96  |
| Discuss and consider a resolution repealing Resolution No. 17-23 and approving Resolution 19-15 to establish an updated fee schedule for Permit, Health and Misc. Fees, for the city, and take any action necessary.                                                                                                                                                                                                                                                                                                                                                                                                                                                                                                                                                   |   |   |   |     |
| Memo                                                                                                                                                                                                                                                                                                                                                                                                                                                                                                                                                                                                                                                                                                                                                                   |   |   | ! | 97  |
| Resolution                                                                                                                                                                                                                                                                                                                                                                                                                                                                                                                                                                                                                                                                                                                                                             |   |   | ( | 98  |
| Blank Page                                                                                                                                                                                                                                                                                                                                                                                                                                                                                                                                                                                                                                                                                                                                                             |   |   |   | 102 |
| Discuss and consider filling a vacancy on the city's Architectural Review Board, and take any action necessary.                                                                                                                                                                                                                                                                                                                                                                                                                                                                                                                                                                                                                                                        |   |   |   |     |
| ARB Memo                                                                                                                                                                                                                                                                                                                                                                                                                                                                                                                                                                                                                                                                                                                                                               |   |   | ' | 103 |
| Blank Page                                                                                                                                                                                                                                                                                                                                                                                                                                                                                                                                                                                                                                                                                                                                                             |   |   |   | 104 |
| Building Inspections Monthly Report - April 2019                                                                                                                                                                                                                                                                                                                                                                                                                                                                                                                                                                                                                                                                                                                       |   |   |   |     |
| April 2019                                                                                                                                                                                                                                                                                                                                                                                                                                                                                                                                                                                                                                                                                                                                                             |   |   | ' | 105 |
| Blank Page                                                                                                                                                                                                                                                                                                                                                                                                                                                                                                                                                                                                                                                                                                                                                             |   |   | ' | 115 |
| GIS Division Monthly Report - April 2019                                                                                                                                                                                                                                                                                                                                                                                                                                                                                                                                                                                                                                                                                                                               |   |   |   |     |
| GIS Monthly Report (April 2019)                                                                                                                                                                                                                                                                                                                                                                                                                                                                                                                                                                                                                                                                                                                                        |   |   | ' | 116 |
| Blank Page                                                                                                                                                                                                                                                                                                                                                                                                                                                                                                                                                                                                                                                                                                                                                             |   |   | ' | 117 |
| Harbor PD Monthly Report - April 2019                                                                                                                                                                                                                                                                                                                                                                                                                                                                                                                                                                                                                                                                                                                                  |   |   |   |     |
| Harbor PD - April 2019                                                                                                                                                                                                                                                                                                                                                                                                                                                                                                                                                                                                                                                                                                                                                 |   |   | ' | 118 |
| Blank Page                                                                                                                                                                                                                                                                                                                                                                                                                                                                                                                                                                                                                                                                                                                                                             |   |   |   | 119 |
| Internal Operations Department Monthly Report - April 2019                                                                                                                                                                                                                                                                                                                                                                                                                                                                                                                                                                                                                                                                                                             |   |   |   |     |
| IO report                                                                                                                                                                                                                                                                                                                                                                                                                                                                                                                                                                                                                                                                                                                                                              |   |   |   |     |
| Blank Page                                                                                                                                                                                                                                                                                                                                                                                                                                                                                                                                                                                                                                                                                                                                                             |   |   | ' | 121 |
| Police Departments Monthly Activity Report-April 2019                                                                                                                                                                                                                                                                                                                                                                                                                                                                                                                                                                                                                                                                                                                  |   |   |   |     |
| 04April Rockwall Police Monthly Activity Report 2019 -<br>External                                                                                                                                                                                                                                                                                                                                                                                                                                                                                                                                                                                                                                                                                                     |   |   |   | 100 |
|                                                                                                                                                                                                                                                                                                                                                                                                                                                                                                                                                                                                                                                                                                                                                                        |   |   |   |     |
| Blank Page                                                                                                                                                                                                                                                                                                                                                                                                                                                                                                                                                                                                                                                                                                                                                             | ٠ | • |   | 124 |
| Neoreadon Monthly Nepolt - April 2013                                                                                                                                                                                                                                                                                                                                                                                                                                                                                                                                                                                                                                                                                                                                  |   |   |   |     |

#### X. ACTION ITEMS

- pg.79 1. Z2019-011 Discuss and consider a request by Scott Lewis of RRDC, LTD for the approval of an ordinance amending the development standards contained in Planned Development District 47 (PD-47) [Ordinances 99-17 & 07-04] being a 14.4715-acre tract of land identified as Tract 104 of the E. Teal Survey, Abstract No. 207 and Lot 1, Block A, First Christian Church, Disciples of Christ Addition, City of Rockwall, Rockwall County, Texas, zoned Planned Development District 47 (PD-47) for Single-Family 10 (SF-10) District land uses, situated within the Scenic Overlay (SOV) District, generally located at the northeast corner of the intersection of Ridge Road [FM-740] and White Road, and take any action necessary (2nd Reading).
- **pg.89 2.** Discuss and consider a request from Butch Clarke of Alpha Graphics and representatives from Texas Health Presbyterian Hospital for an approval of a sign plan located at 3150 Horizon Road, and take any action necessary.
- **pg.97 3.** Discuss and consider a resolution repealing Resolution No. 17-23 and approving Resolution 19-15 to establish an updated fee schedule for Permit, Health and Misc. Fees, for the city, and take any action necessary.
- **pg.103 4.** Discuss and consider filling a vacancy on the city's Architectural Review Board, and take any action necessary.
- XI. CITY MANAGER'S REPORT, DEPARTMENTAL REPORTS AND RELATED DISCUSSIONS PERTAINING TO CURRENT CITY ACTIVITIES, UPCOMING MEETINGS, FUTURE LEGISLATIVE ACTIVITIES, AND OTHER RELATED MATTERS.