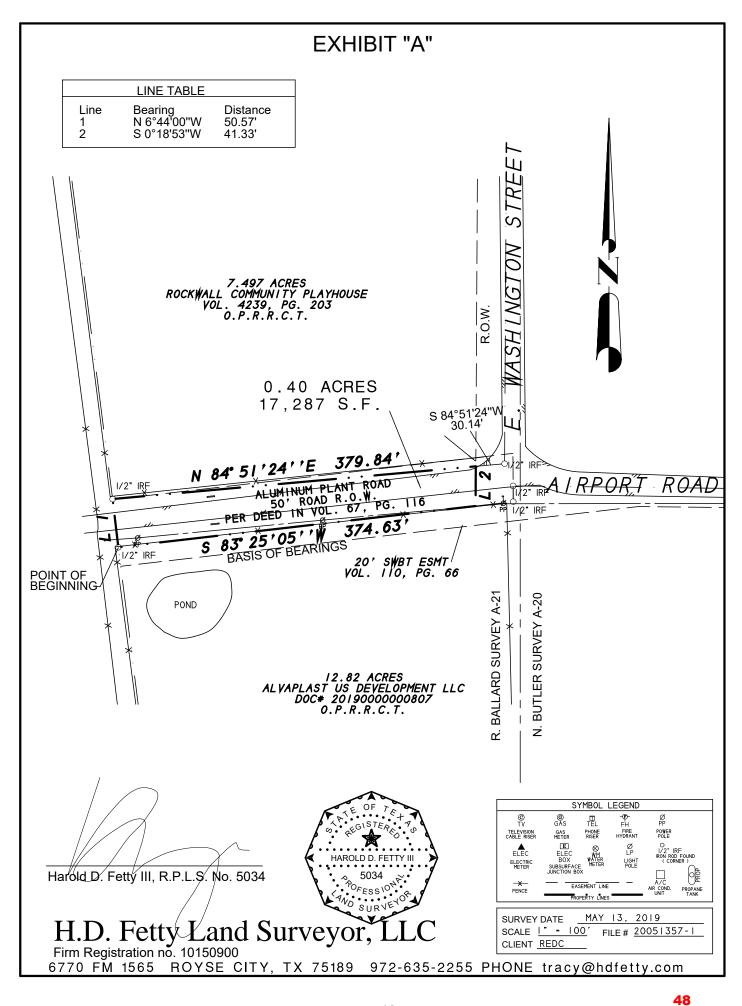

Consider a request by Phil Wagner of the Rockwall Economic Development Corporation for the approval of a resolution abandoning the right-of-way for Aluminum Plant Road being a 0.40-acre tract of land situated within the R. Ballard Survey, Abstract No. 21, City of Rockwall, Rockwall County, Texas, and take any action necessary.