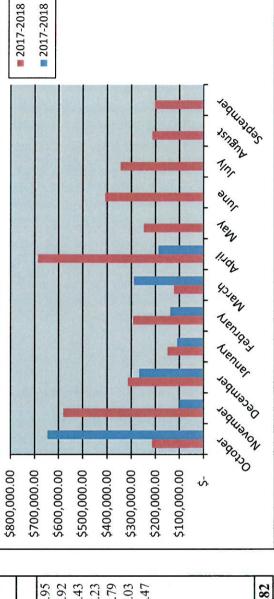

### 1. Departmental Reports

Building Inspections Monthly Report - April 2019 pg.105
GIS Division Monthly Report - April 2019 pg.116
Harbor PD Monthly Report - April 2019 pg.118
Internal Operations Department Monthly Report - April 2019 pg.120
Police Departments Monthly Activity Report-April 2019 pg.122
Recreation Monthly Report - April 2019 pg.125
Rockwall Animal Adoption Center Monthly Report - April 2019 pg.131
Rockwall Fire Department Monthly Report - April 2019 pg.135
STAR Transit Monthly Report - April 2019 pg.142