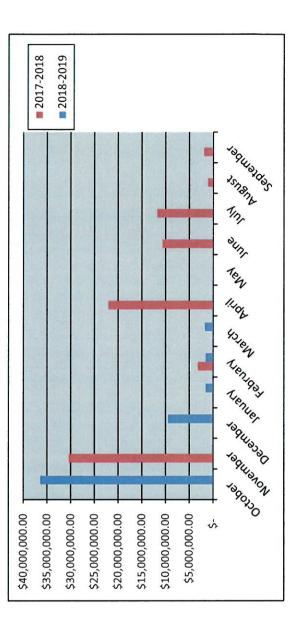

### 1. Departmental Reports

Building Inspections Monthly Report - April 2019 pg.105
GIS Division Monthly Report - April 2019 pg.116
Harbor PD Monthly Report - April 2019 pg.118
Internal Operations Department Monthly Report - April 2019 pg.120
Police Departments Monthly Activity Report-April 2019 pg.122
Recreation Monthly Report - April 2019 pg.125
Rockwall Animal Adoption Center Monthly Report - April 2019 pg.131
Rockwall Fire Department Monthly Report - April 2019 pg.135
STAR Transit Monthly Report - April 2019 pg.142