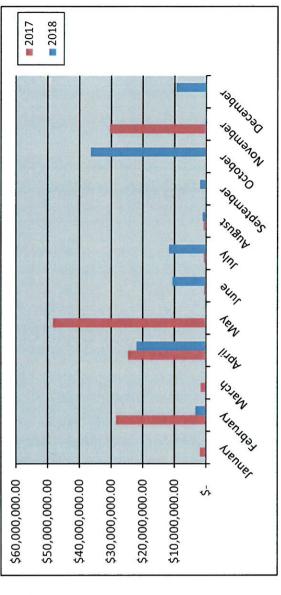

### 1. Departmental Reports

Building Inspections Monthly Report - April 2019 pg.105
GIS Division Monthly Report - April 2019 pg.116
Harbor PD Monthly Report - April 2019 pg.118
Internal Operations Department Monthly Report - April 2019 pg.120
Police Departments Monthly Activity Report-April 2019 pg.122
Recreation Monthly Report - April 2019 pg.125
Rockwall Animal Adoption Center Monthly Report - April 2019 pg.131
Rockwall Fire Department Monthly Report - April 2019 pg.135
STAR Transit Monthly Report - April 2019 pg.142