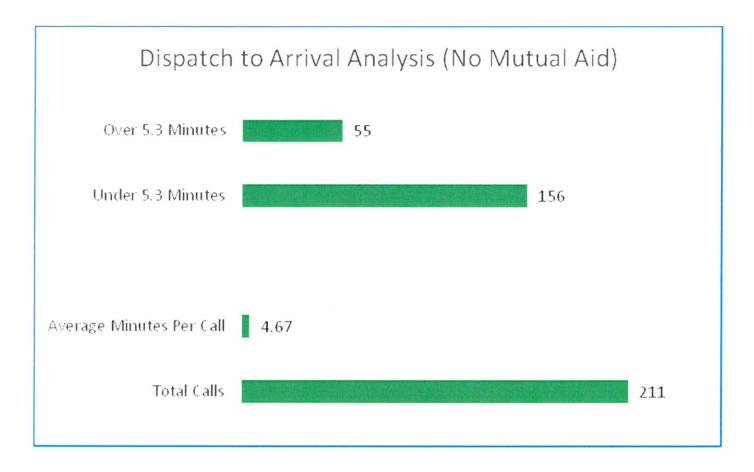

### Table of Contents

| Agenda                                                                                                                                                                                                                                                                                                                                                                                                                                                                                                                                                                                                                                                          | 5  |
|-----------------------------------------------------------------------------------------------------------------------------------------------------------------------------------------------------------------------------------------------------------------------------------------------------------------------------------------------------------------------------------------------------------------------------------------------------------------------------------------------------------------------------------------------------------------------------------------------------------------------------------------------------------------|----|
| Consider approval of the minutes from the May 20, 2019 regular city council meeting, and take any action necessary.                                                                                                                                                                                                                                                                                                                                                                                                                                                                                                                                             |    |
| Minutes                                                                                                                                                                                                                                                                                                                                                                                                                                                                                                                                                                                                                                                         | 9  |
| Blank Page                                                                                                                                                                                                                                                                                                                                                                                                                                                                                                                                                                                                                                                      | 18 |
| Consider approval of a contract for professional engineering services with Cardinal Strategies Engineering Services, LLC to perform the Squabble Creek Watershed Hydrologic & Hydraulic Update Phase 1 in an amount not to exceed \$105,000, to be paid for from the Engineering Consulting Budget, and take any action necessary.                                                                                                                                                                                                                                                                                                                              |    |
| Memo                                                                                                                                                                                                                                                                                                                                                                                                                                                                                                                                                                                                                                                            | 19 |
| Contract                                                                                                                                                                                                                                                                                                                                                                                                                                                                                                                                                                                                                                                        | 21 |
| Blank Page                                                                                                                                                                                                                                                                                                                                                                                                                                                                                                                                                                                                                                                      | 25 |
| Z2019-009 - Consider a request by Chris Lam, PE of Lam Consulting Engineering on behalf of Price Pointer of TCB Construction Group, LLC for the approval of an ordinance for a Specific Use Permit (SUP) allowing a restaurant less than 2,000 SF without a drive-through or drive-in on a 0.23-acre parcel of land identified as Block 20B of the Amick Addition, City of Rockwall, Rockwall County, Texas, zoned Planned Development District 50 (PD-50) for Residential Office (RO) District land uses, situated within the North Goliad Corridor Overlay (NGC OV) District, addressed as 505 N. Goliad Street, and take any action necessary (2nd Reading). |    |
| Ord (2nd Reading)                                                                                                                                                                                                                                                                                                                                                                                                                                                                                                                                                                                                                                               | 26 |
| Blank Page                                                                                                                                                                                                                                                                                                                                                                                                                                                                                                                                                                                                                                                      | 32 |
| Z2019-010 - Consider a request by Dwayne Cain of EVSR (D), LLC for the approval of an ordinance for a Specific Use Permit (SUP) allowing a guest quarters/secondary living unit and barn or agricultural accessory building on a 10.61-acre portion of a larger 26.078-acre tract of land identified as Tract 2 & 2-4 of the W. M. Dalton Survey, Abstract No. 72, City of Rockwall, Rockwall County, Texas, zoned Agricultural (AG) District, addressed as 777 & 839 Cornelius Road, and take any action necessary (2nd Reading).                                                                                                                              |    |
| Ord (2nd Reading)                                                                                                                                                                                                                                                                                                                                                                                                                                                                                                                                                                                                                                               |    |
| Blank Page                                                                                                                                                                                                                                                                                                                                                                                                                                                                                                                                                                                                                                                      | 39 |
| Consider approval of a Cooperative Purchasing Agreement with the City of Mesquite and bid award to Phillips Lawn Sprinkler Co. for \$25,000 for Northshore Park irrigation project from Recreation Development Fund authorizing the City Manager to execute the Coop Agreement and Irrigation Contract and take any action necessary.                                                                                                                                                                                                                                                                                                                           |    |
| Memo                                                                                                                                                                                                                                                                                                                                                                                                                                                                                                                                                                                                                                                            | 40 |
| Blank Page                                                                                                                                                                                                                                                                                                                                                                                                                                                                                                                                                                                                                                                      | 44 |