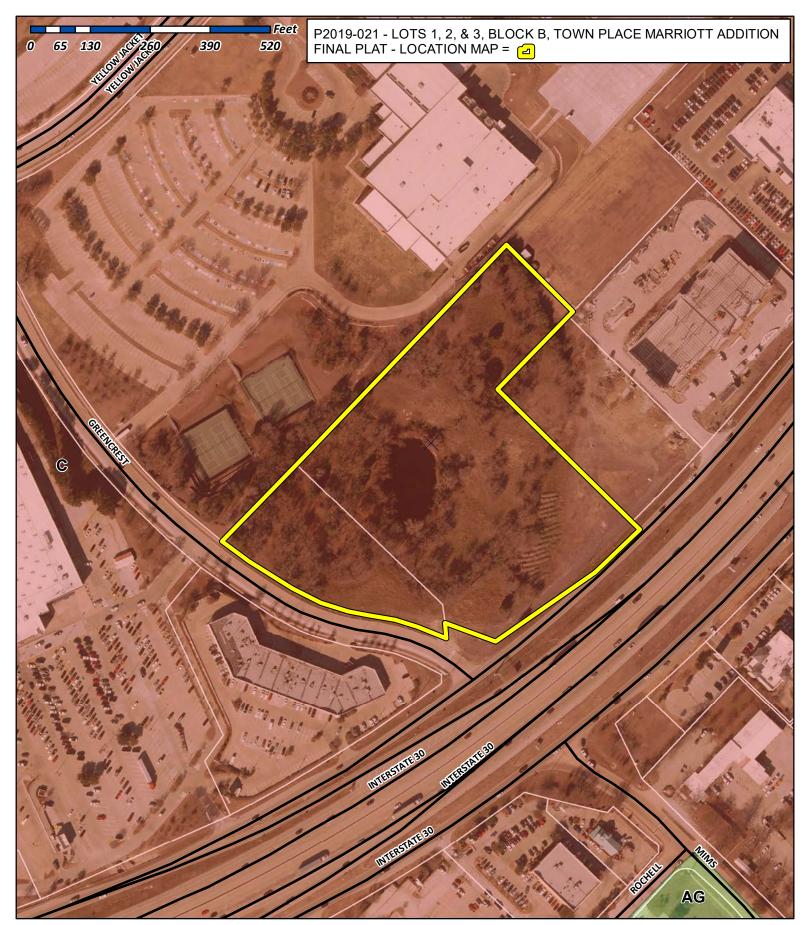

- (RO) District land uses, situated within the North Goliad Corridor Overlay (NGC OV) District, addressed as 505 N. Goliad Street, and take any action necessary (2nd Reading).
- pg.33 4. Z2019-010 Consider a request by Dwayne Cain of EVSR (D), LLC for the approval of an ordinance for a Specific Use Permit (SUP) allowing a guest quarters/secondary living unit and barn or agricultural accessory building on a 10.61-acre portion of a larger 26.078-acre tract of land identified as Tract 2 & 2-4 of the W. M. Dalton Survey, Abstract No. 72, City of Rockwall, Rockwall County, Texas, zoned Agricultural (AG) District, addressed as 777 & 839 Cornelius Road, and take any action necessary (2nd Reading).
- pg.40 5. Consider approval of a Cooperative Purchasing Agreement with the City of Mesquite and bid award to Phillips Lawn Sprinkler Co. for \$25,000 for Northshore Park irrigation project from Recreation Development Fund authorizing the City Manager to execute the Coop Agreement and Irrigation Contract and take any action necessary.
- **pg.45 6.** Consider a request by Phil Wagner of the Rockwall Economic Development Corporation for the approval of a resolution abandoning the right-of-way for Aluminum Plant Road being a 0.40-acre tract of land situated within the R. Ballard Survey, Abstract No. 21, City of Rockwall, Rockwall County, Texas, and take any action necessary.
- P2019-020 Consider a request by Robert Howman of Glenn Engineering on behalf of William Salee of the Rockwall Independent School District (RISD) for the approval of replat for Lot 2, Block A, RISD Elementary School Addition being a 17.2922-acre tract of land being identified as Lot 1, Block A, RISD Elementary School Addition and Tract 2-7 of the W. T. Deweese Survey, Abstract No. 71, City of Rockwall, Rockwall, Texas, zoned Planned Development District 70 (PD-70) for single family land uses, located at the southeast corner of Greenway Boulevard and FM-552, and take any action necessary.
- Pg.67 8. P2019-021 Consider a request by Cameron Slown of FC Cuny Corporation on behalf of Tom Kirkland of Greencrest TPS Hotel, LP for the approval of a final plat of Lots 1-3, Block A, Town Place Marriott Addition being an 8.715-acre tract of land identified as a portion of Lot 1, Block B, Goldencrest Addition and Tract 4 of the J. D. McFarland Survey, Abstract No. 145, City of Rockwall, Rockwall County, Texas, zoned Commercial (C) District, situated within the IH-30 Overlay (IH-30 OV) District, situated north of the intersection of Greencrest Boulevard and the IH-30 Frontage Road, and take any action necessary.
- Pg.73 9. P2019-022 Consider a request by Cameron Slown of F. C. Cuny Corporation on behalf of Phillip McNeill of MHC Rockwall, LLC and Jason Lentz of Atticus of Atticus Summer Lee Townhomes for the approval of a replat for Lot 5, Block A, Harbor Village Addition, being a 2.12-acre tract of land currently identified as Lot 3, Block A, Harbor Village Addition, City of Rockwall, Rockwall County, Texas, zoned Planned Development District 32 (PD-32), situated within the Scenic Overlay (SOV) District, located on the south side of Summer Lee Drive southwest of the intersection of Horizon Road [FM-3097] and Summer Lee Drive, and take any action necessary.