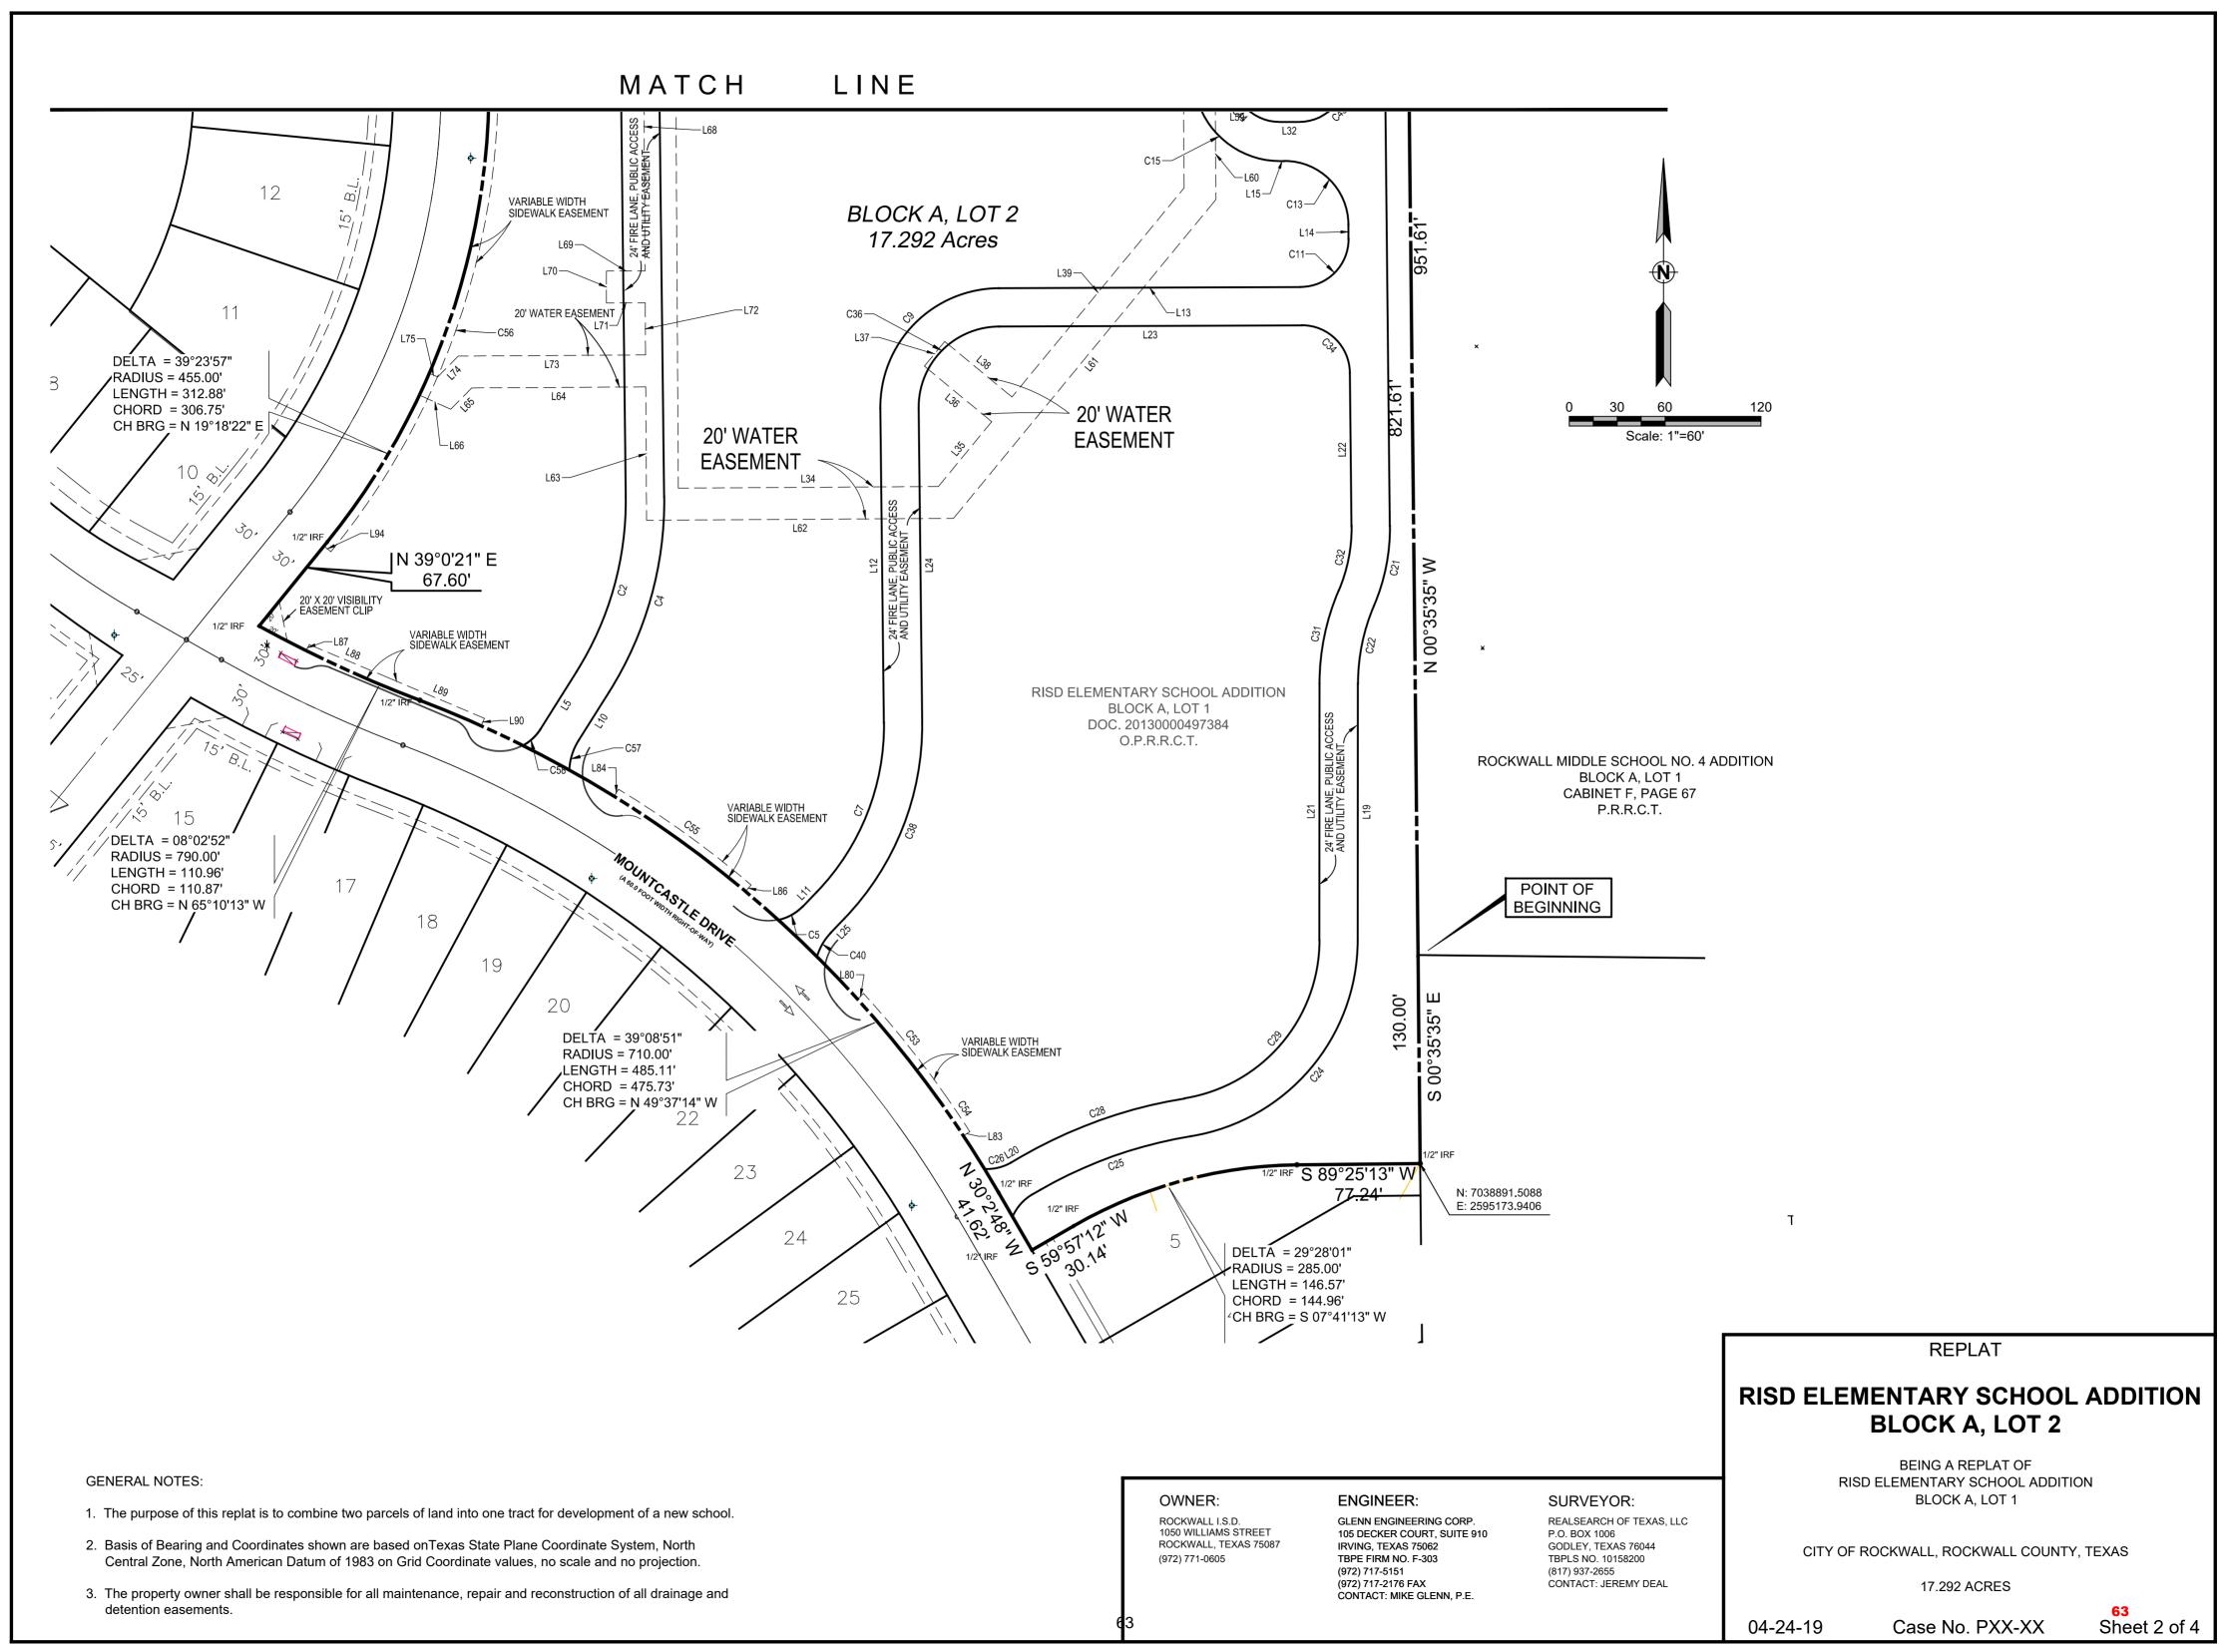

- (RO) District land uses, situated within the North Goliad Corridor Overlay (NGC OV) District, addressed as 505 N. Goliad Street, and take any action necessary (2nd Reading).
- pg.33 4. Z2019-010 Consider a request by Dwayne Cain of EVSR (D), LLC for the approval of an ordinance for a Specific Use Permit (SUP) allowing a guest quarters/secondary living unit and barn or agricultural accessory building on a 10.61-acre portion of a larger 26.078-acre tract of land identified as Tract 2 & 2-4 of the W. M. Dalton Survey, Abstract No. 72, City of Rockwall, Rockwall County, Texas, zoned Agricultural (AG) District, addressed as 777 & 839 Cornelius Road, and take any action necessary (2nd Reading).
- pg.40 5. Consider approval of a Cooperative Purchasing Agreement with the City of Mesquite and bid award to Phillips Lawn Sprinkler Co. for \$25,000 for Northshore Park irrigation project from Recreation Development Fund authorizing the City Manager to execute the Coop Agreement and Irrigation Contract and take any action necessary.
- **pg.45 6.** Consider a request by Phil Wagner of the Rockwall Economic Development Corporation for the approval of a resolution abandoning the right-of-way for Aluminum Plant Road being a 0.40-acre tract of land situated within the R. Ballard Survey, Abstract No. 21, City of Rockwall, Rockwall County, Texas, and take any action necessary.
- P2019-020 Consider a request by Robert Howman of Glenn Engineering on behalf of William Salee of the Rockwall Independent School District (RISD) for the approval of replat for Lot 2, Block A, RISD Elementary School Addition being a 17.2922-acre tract of land being identified as Lot 1, Block A, RISD Elementary School Addition and Tract 2-7 of the W. T. Deweese Survey, Abstract No. 71, City of Rockwall, Rockwall, Texas, zoned Planned Development District 70 (PD-70) for single family land uses, located at the southeast corner of Greenway Boulevard and FM-552, and take any action necessary.
- Pg.67 8. P2019-021 Consider a request by Cameron Slown of FC Cuny Corporation on behalf of Tom Kirkland of Greencrest TPS Hotel, LP for the approval of a final plat of Lots 1-3, Block A, Town Place Marriott Addition being an 8.715-acre tract of land identified as a portion of Lot 1, Block B, Goldencrest Addition and Tract 4 of the J. D. McFarland Survey, Abstract No. 145, City of Rockwall, Rockwall County, Texas, zoned Commercial (C) District, situated within the IH-30 Overlay (IH-30 OV) District, situated north of the intersection of Greencrest Boulevard and the IH-30 Frontage Road, and take any action necessary.
- Pg.73 9. P2019-022 Consider a request by Cameron Slown of F. C. Cuny Corporation on behalf of Phillip McNeill of MHC Rockwall, LLC and Jason Lentz of Atticus of Atticus Summer Lee Townhomes for the approval of a replat for Lot 5, Block A, Harbor Village Addition, being a 2.12-acre tract of land currently identified as Lot 3, Block A, Harbor Village Addition, City of Rockwall, Rockwall County, Texas, zoned Planned Development District 32 (PD-32), situated within the Scenic Overlay (SOV) District, located on the south side of Summer Lee Drive southwest of the intersection of Horizon Road [FM-3097] and Summer Lee Drive, and take any action necessary.