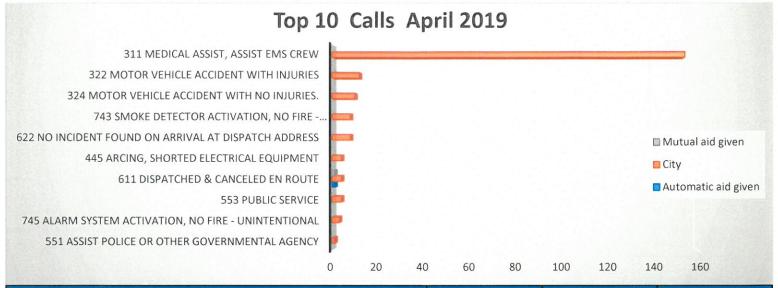

### 1. Departmental Reports

Building Inspections Monthly Report - April 2019 pg.105
GIS Division Monthly Report - April 2019 pg.116
Harbor PD Monthly Report - April 2019 pg.118
Internal Operations Department Monthly Report - April 2019 pg.120
Police Departments Monthly Activity Report-April 2019 pg.122
Recreation Monthly Report - April 2019 pg.125
Rockwall Animal Adoption Center Monthly Report - April 2019 pg.131
Rockwall Fire Department Monthly Report - April 2019 pg.135
STAR Transit Monthly Report - April 2019 pg.142