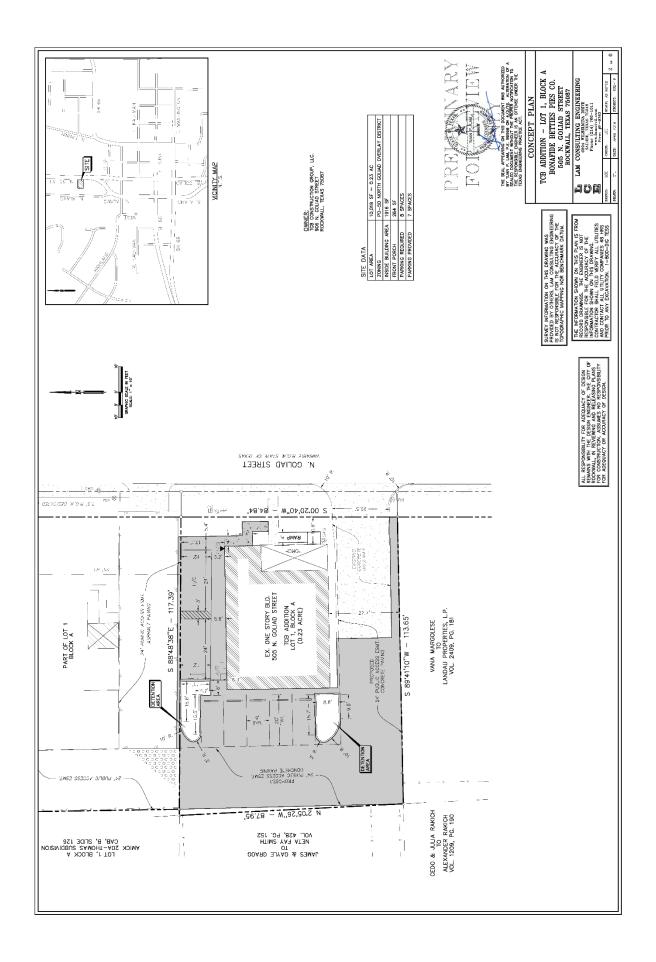

### XII. PUBLIC HEARING ITEMS

1. Z2019-009 - Hold a public hearing to discuss and consider a request by Chris Lam, PE of Lam Consulting Engineering on behalf of Price Pointer of TCB Construction Group, LLC for the approval of an ordinance for a Specific Use Permit (SUP) allowing a restaurant less than 2,000 SF without a drive-through or drive-in on a 0.23-acre parcel of land identified as Block 20B of the Amick Addition, City of Rockwall, Rockwall County, Texas, zoned Planned Development District 50 (PD-50) for Residential Office (RO) District land uses, situated within the North Goliad Corridor Overlay (NGC OV) District, addressed as 505 N. Goliad Street, and take any action necessary (1st Reading).

Planning Manager, David Gonzales, provided background information pertaining to this agenda item, indicating that Bonafide Betties Pie Company is currently located at 103 S. San Jacinto Street, but the business is planning to relocate to a larger facility at 505 N. Goliad Street. This location is within Planned Development District 50 (PD-50). The Residential Office (RO) District, which is the underlying zoning designation for Planned Development District 50 (PD-50), requires a Specific Use Permit (SUP) for a restaurant with additional restrictions that stipulate the restaurant be less than 2,000 SF and not have a drive-through or a drive-in. The proposed restaurant is a limited service restaurant, and parking for the facility will be calculated at one (1) parking space per 250 SF of area. This means the restaurant would require eight (8) parking spaces [1916 SF/250 SF = 8 Parking Spaces]. Based on size of the site and the area taken up by the existing single-family home, the applicant is only able to incorporate a total of seven (7) parking spaces on-site. Staff has included an operational condition allowing the reduced number of parking spaces. Staff has also included operational conditions requiring the

installation of a minimum six (6) foot tall, board-on-board, wood fence to be constructed along the western property boundary, floor be used only for storage purposes. These have been included as conditions of approval in the SUP ordinance. Staff mailed out 34 notices to property owners within 500' of the subject property. Staff received a total of four notices back and two emails in favor of the request. Also, the Planning & Zoning Commission has unanimously recommended approval of this request.