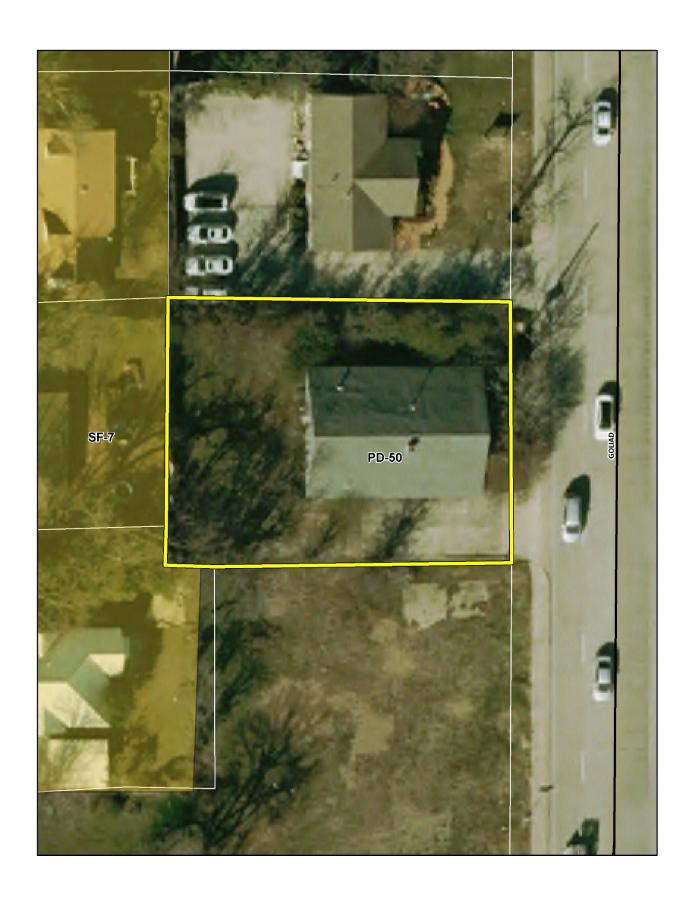

### XII. PUBLIC HEARING ITEMS

1. Z2019-009 - Hold a public hearing to discuss and consider a request by Chris Lam, PE of Lam Consulting Engineering on behalf of Price Pointer of TCB Construction Group, LLC for the approval of an ordinance for a Specific Use Permit (SUP) allowing a restaurant less than 2,000 SF without a drive-through or drive-in on a 0.23-acre parcel of land identified as Block 20B of the Amick Addition, City of Rockwall, Rockwall County, Texas, zoned Planned Development District 50 (PD-50) for Residential Office (RO) District land uses, situated within the North Goliad Corridor Overlay (NGC OV) District, addressed as 505 N. Goliad Street, and take any action necessary (1st Reading).

Planning Manager, David Gonzales, provided background information pertaining to this agenda item, indicating that Bonafide Betties Pie Company is currently located at 103 S. San Jacinto Street, but the business is planning to relocate to a larger facility at 505 N. Goliad Street. This location is within Planned Development District 50 (PD-50). The Residential Office (RO) District, which is the underlying zoning designation for Planned Development District 50 (PD-50), requires a Specific Use Permit (SUP) for a restaurant with additional restrictions that stipulate the restaurant be less than 2,000 SF and not have a drive-through or a drive-in. The proposed restaurant is a limited service restaurant, and parking for the facility will be calculated at one (1) parking space per 250 SF of area. This means the restaurant would require eight (8) parking spaces [1916 SF/250 SF = 8 Parking Spaces]. Based on size of the site and the area taken up by the existing single-family home, the applicant is only able to incorporate a total of seven (7) parking spaces on-site. Staff has included an operational condition allowing the reduced number of parking spaces. Staff has also included operational conditions requiring the