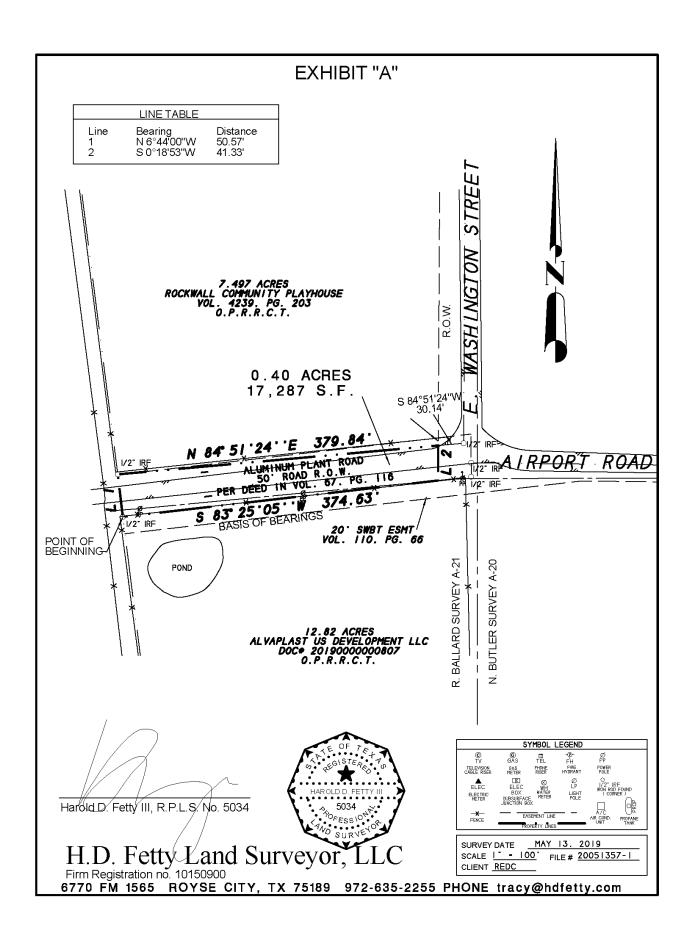

Consider a request by Phil Wagner of the Rockwall Economic Development Corporation for the approval of a resolution abandoning the right-of-way for Aluminum Plant Road being a 0.40-acre tract of land situated within the R. Ballard Survey, Abstract No. 21, City of Rockwall, Rockwall County, Texas, and take any action necessary.