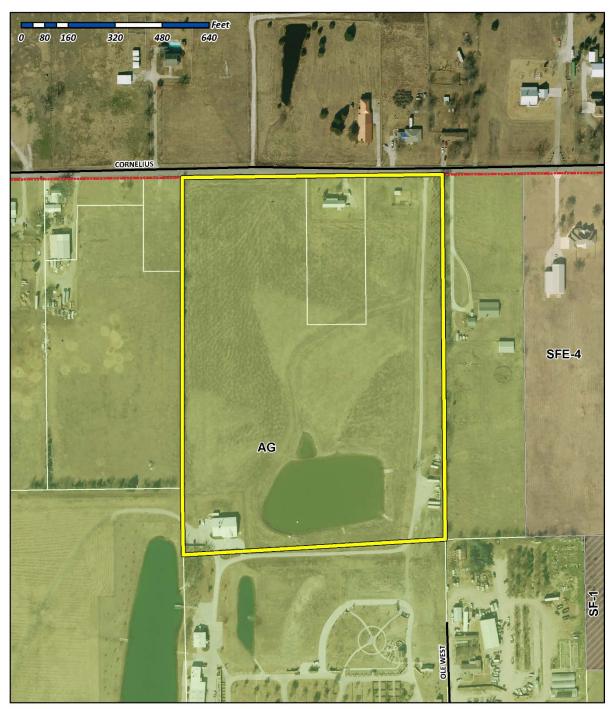

The motion passed by a vote of 7 ayes to 0 nays.

2. Z2019-010 - Hold a public hearing to discuss and consider a request by Dwayne Cain of EVSR (D), LLC for the approval of an ordinance for a Specific Use Permit (SUP) allowing a guest quarters/secondary living unit and barn or agricultural accessory building on a 10.61-acre portion of a larger 26.078-acre tract of land identified as Tract 2 & 2-4 of the W. M. Dalton Survey, Abstract No. 72, City of Rockwall, Rockwall County, Texas, zoned Agricultural (AG) District, addressed as 777 & 839 Cornelius Road, and take any action necessary (1st Reading).

Planning Manager David Gonzales provided background information pertaining to this agenda item. He explained that, currently, there is a single-family home on the subject property and the applicant is requesting approval of a Specific Use Permit (SUP) to allow a guest quarters/secondary living unit and barn or agricultural building in conjunction with this structure. The structure will be ~4,950 SF in total size, with ~576 SF being dedicated to the guest quarters/secondary living unit. The proposed building will be situated behind the main structure, have four (4) roll-up garage doors, and be clad with metal on the exterior. The proposed building will primarily serve as storage for vehicles/equipment and contain a small bathroom with a shower. He went on to share that on May 1, 2019, staff mailed 16

notices to property owners and residents within 500-feet of the subject property. There are no Homeowner's Associations (HOA's)/Neighborhood Associations within 1,500-feet of the subject property participating in the Neighborhood Notification Program. At the time this report was written, staff had received four (4) notices in favor of this request (all from Mr. Cain, as he is the owner of the surrounding properties). On May 1, 2019, staff mailed 16 notices to property owners and residents within 500-feet of the subject property. There are no Homeowner's Associations (HOA's)/Neighborhood Associations within 1,500-feet of the subject property participating in the Neighborhood Notification Program. At the time this report was written, staff had received four (4) notices in favor of this request.