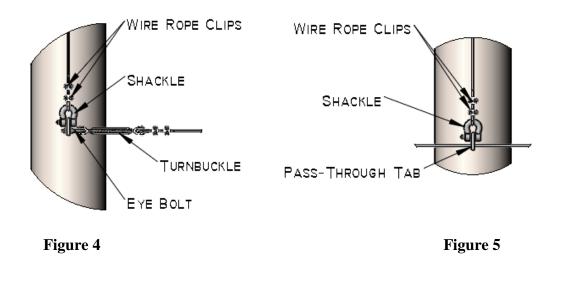

- pg.26 5. Consider a Park Board recommendation regarding approval of a resolution of the City Council to the 86th Session of the Texas Legislature regarding the distribution of sporting good sales tax to the Texas Recreation and Parks Account, and take any action necessary.
- pg.39 6. Consider approval of a resolution authorizing and consenting to the City of Forney, TX providing sanitary sewer service to 487 additional acres of land through an amendment to the City of Forney's Wastewater Service Contract with Kaufman County Municipal Utility District (MUD) No. 3, and take any action necessary.
- pg.48 7. Consider approval of a resolution for the annual adoption of pro-rata equipment fees to be paid by developers in accordance with the Mandatory Neighborhood Park Land Dedication Ordinance, and take any action necessary.
- pg.888. Consider approval of a resolution for the annual adoption of cash-in-lieu of land fees to be paid by developers in accordance with the Mandatory Neighborhood Park Land Dedication Ordinance, and take any action necessary.
- pg.128 9. Consider a request by Mark W. Pross of Pross Design Group, Inc. on behalf of Carolina Molina of Alvaplast US (SPR Packaging) for the approval of an alternative tree mitigation plan in conjunction with an approved site plan for a warehouse/manufacturing facility on a 11.3736-acre tract of land identified as Tract 7 of the N. Butler Survey, Abstract No. 20, City of Rockwall, Rockwall County, Texas, zoned Light Industrial (LI) District, situated at the terminus of Aluminum Plant Road, and take any action necessary.
- pg.139 10. P2019-009 Consider a request by Mathias Haubert of Bohler Engineering on behalf of Daniel J. Porter of Dynamic Development for the approval of a replat for Lot 1, Block A, Brakes Plus Addition being a 0.653-acre tract of land currently identified as Lots 1 & 2, Billy Peoples #1 Addition, City of Rockwall, Rockwall County, Texas, zoned General Retail (GR) District, situated within the SH-205 Overlay (SH-205 OV) District, addressed as 1902 & 2000 S. Goliad Street [SH-205], and take any action necessary.