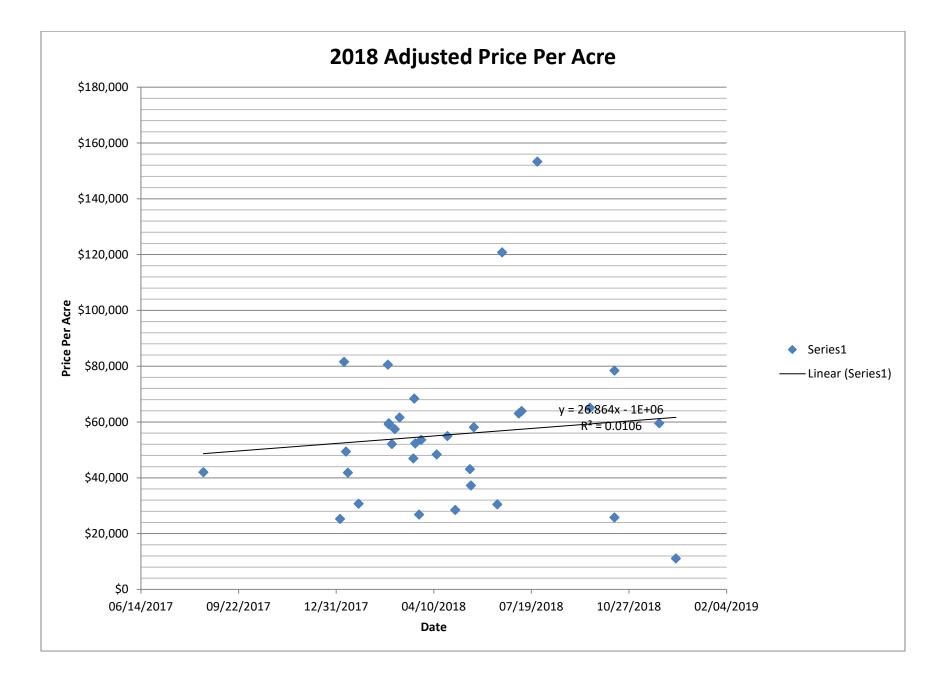

wing are two charts. The first shows the 2018 per acre raw lot sales date unadjusted. This chart shows the data between \$10,525 per acre price to a \$145,985 per acre price. The average 2018 per acre price was \$53,200/Acre. The trend line indicates that the Acre price to be approximately \$51,000/Acre at the beginning of 2018 and around \$58,000/Acre at the end of 2018.



#### Data Analysis, continued

The second chart represents the 2018 data after adjustments for location and infrastructure. As shown on the chart, the data is represented in a range from \$25,741/Acre to \$153,285/Acre. The average for the adjusted data is \$55,034/Acre. The trend line indicates the price per acre at the beginning of 2018 to be approximately \$48,000/Acre and \$60,000/acre toward the end of the year.



#### 

#### Data Analysis, continued

#### Conclusions

Over the last seven years lot sales actively has been improving for both the number of sales as well as the price.

The following list a summary of our data findings over the past three years.

| Average Per Acre Price 2010 to 2018 Unadjusted:                   | \$31,393/Acre |
|-------------------------------------------------------------------|---------------|
| Average Per Acre Price 2018 Unadjusted:                           | \$53,494/Acre |
| Average per Acre Price 2018 Adjusted for Location, Infrastructure |               |
| and Size:                                                         | \$55,034/Acre |

The adjusted 2018 data represents the most recent range of lot sales. The trend line of the data indicates per acre l