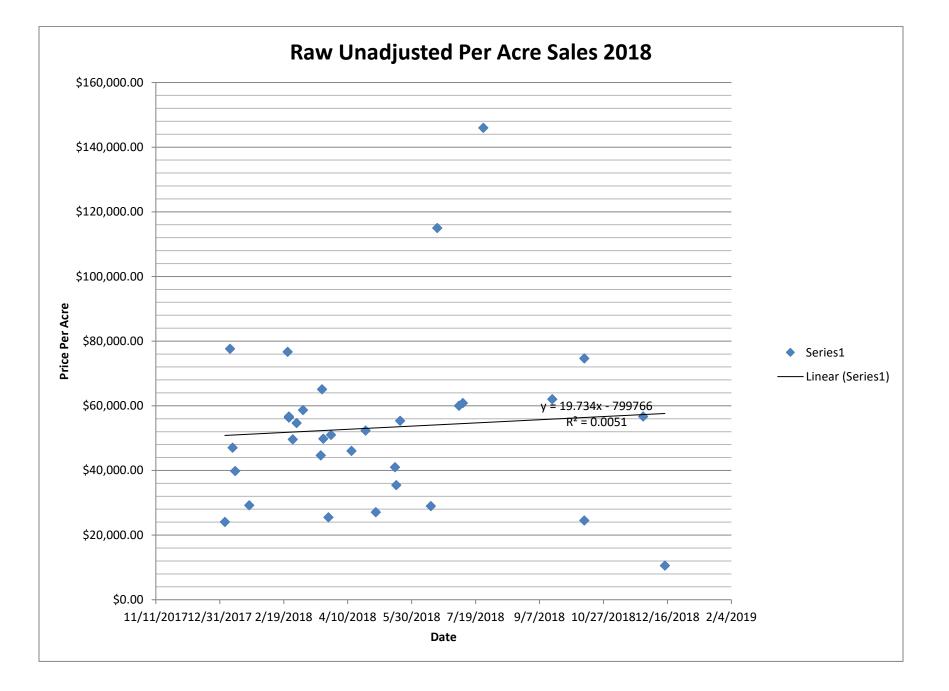

cture. These adjustments considered information included in the detail MLS write up sheets. The next adjustment is a lot size adjustment. The following chart represents the size adjustment of the data set.



Approximately 78% of the data is between 1 to 5 Acres, with 72% being between 1 & 2.5 Acres. Thus, the majority of the data is within the target size range, no size adjustment will be applied to the analysis.

Following are two charts. The first shows the 2018 per acre raw lot sales date unadjusted. This chart shows the data between \$10,525 per acre price to a \$145,985 per acre price. The average 2018 per acre price was \$53,200/Acre. The trend line indicates that the Acre price to be approximately \$51,000/Acre at the beginning of 2018 and around \$58,000/Acre at the end of 2018.



### Data Analysis, continued

The second chart represents the 2018 data after adjustments for location and infrastructure. As shown on the chart, the data is represented in a range from \$25,741/Acre to \$153,285/Acre. The average for the adjusted data is \$55,034/Acre. The trend line indicates the price per acre at the beginning of 2018 to be approximately \$48,000/Acre and \$60,000/acre toward the end of the year.



#### 

#### Data Analysis, continued

#### Conclusions

Over the last seven years lot sales actively has been improving for both the number of sales as well as the price.

The following list a summary of our data findings over the past three years.

| Average Per Acre Price 2010 to 2018 Unadjusted:                   | \$31,393/Acre |
|--------------------------------------