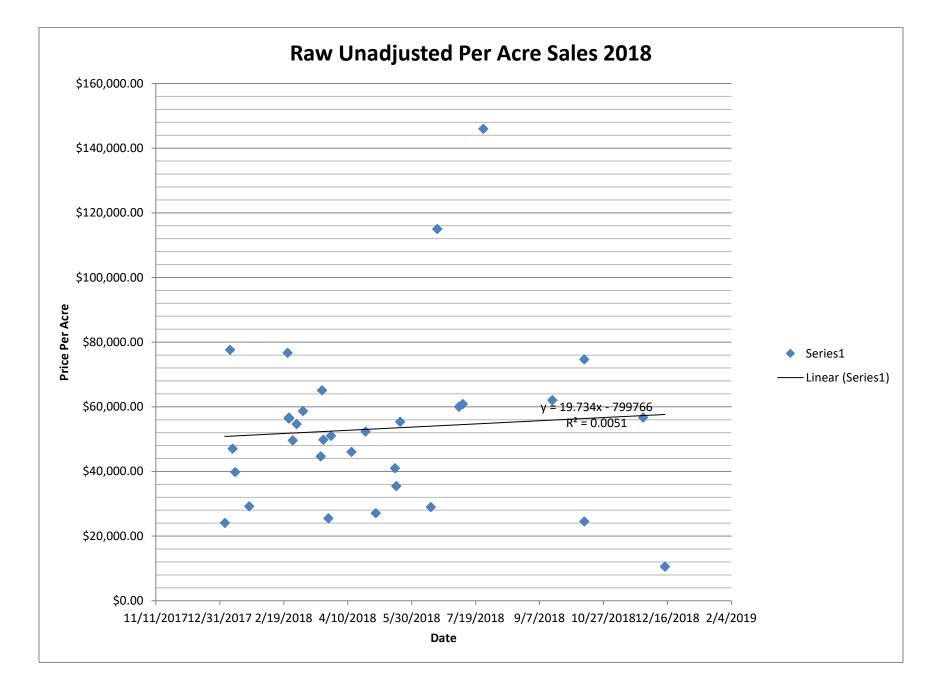

cture. These adjustments considered information included in the detail MLS write up sheets. The next adjustment is a lot size adjustment. The following chart represents the size adjustment of the data set.



Approximately 78% of the data is between 1 to 5 Acres, with 72% being between 1 & 2.5 Acres. Thus, the majority of the data is within the target size range, no size adjustment will be applied to the analysis.

Following are two charts. The first shows the 2018 per acre raw lot sales date unadjusted. This chart shows the data between \$10,525 per acre price to a \$145,985 per acre price. The average 2018 per acre price was \$53,200/Acre. The trend line indicates that the Acre price to be approximately \$51,000/Acre at the beginning of 2018 and around \$58,000/Acre at the end of 2018.



#### Data Analysis, continued

The second chart represents the 2018 data after adjustments for location and infrastructure. As shown on the chart, the data is represented in a range from \$25,741/Acre to \$153,285/Acre. The average for the adjusted data is \$55,034/Acre. The trend line indicates the price per acre at the beginning of 2018 to be approximately \$48,000/Acre and \$60,000/acre toward the end of the year.



#### 

#### Data Analysis, continued

#### Conclusions

Over the last seven years lot sales actively has been improving for both the number of sales as well as the price.

The following list a summary of our data findings over the past three years.

| Average Per Acre Price 2010 to 2018 Unadjusted:                   | \$31,393/Acre |
|-------------------------------------