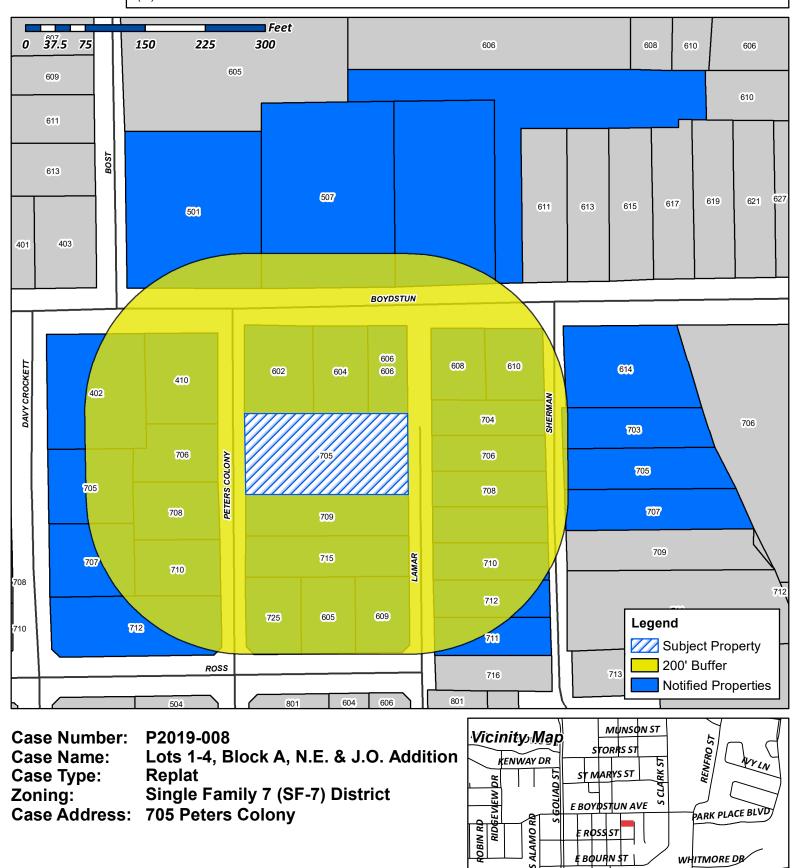

| P2019-008 - Hold a public hearing to discuss and consider a request by Kevin Osornio on behalf of Jeaniffer Osornio for the approval of a replat for Lots 1 & 2, Block A, N. E. & J.O. Addition being a 0.46-acre parcel of land identified as Lot 2, Block A, Sanger Addition, City of Rockwall, Rockwall County, Texas, zoned Single Family 7 (SF-7) District, situated within the Southside Residential Overlay (SOV) District, addressed as 705 Peters Colony, and take any action necessary. |    |
|---------------------------------------------------------------------------------------------------------------------------------------------------------------------------------------------------------------------------------------------------------------------------------------------------------------------------------------------------------------------------------------------------------------------------------------------------------------------------------------------------|----|
| P2019-008                                                                                                                                                                                                                                                                                                                                                                                                                                                                                         | 82 |
| Blank Page                                                                                                                                                                                                                                                                                                                                                                                                                                                                                        | 90 |
| Discuss and consider authorizing the City Manager to execute<br>an agreement with Doliver Enterprises LLC dba HHW Solutions<br>for the collection and disposal of household hazardous waste<br>and take any action necessary.                                                                                                                                                                                                                                                                     |    |
| Staff memo                                                                                                                                                                                                                                                                                                                                                                                                                                                                                        | 91 |
| Agreement                                                                                                                                                                                                                                                                                                                                                                                                                                                                                         | 93 |
| Blank page                                                                                                                                                                                                                                                                                                                                                                                                                                                                                        | 01 |
| Discuss and consider strategies for the IH-30 Corridor as stated<br>in the IH-30 Corridor Planning Study, and take any action<br>necessary.                                                                                                                                                                                                                                                                                                                                                       |    |
| Memo                                                                                                                                                                                                                                                                                                                                                                                                                                                                                              | 02 |
| Blank Page                                                                                                                                                                                                                                                                                                                                                                                                                                                                                        | 09 |

situated within the IH-30 Overlay (IH-30 OV) District, addressed as 901 W. Yellow Jacket Lane, and take any action necessary (1st Reading).

pg.182 2. P2019-008 - Hold a public hearing to discuss and consider a request by Kevin Osornio on behalf of Jeaniffer Osornio for the approval of a replat for Lots 1 & 2, Block A, N. E. & J.O. Addition being a 0.46-acre parcel of land identified as Lot 2, Block A, Sanger Addition, City of Rockwall, Rockwall County, Texas, zoned Single Family 7 (SF-7) District, situated within the Southside Residential Overlay (SOV) District, addressed as 705 Peters Colony, and take any action necessary.