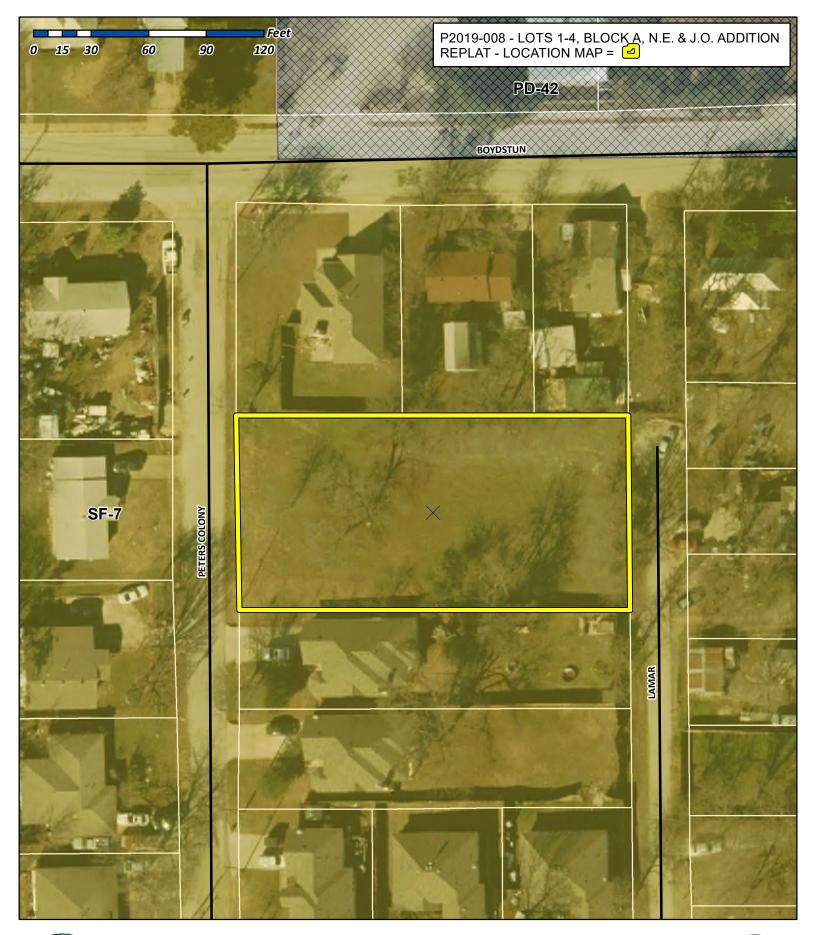

| P2019-008 - Hold a public hearing to discuss and consider a request by Kevin Osornio on behalf of Jeaniffer Osornio for the approval of a replat for Lots 1 & 2, Block A, N. E. & J.O. Addition being a 0.46-acre parcel of land identified as Lot 2, Block A, Sanger Addition, City of Rockwall, Rockwall County, Texas, zoned Single Family 7 (SF-7) District, situated within the Southside Residential Overlay (SOV) District, addressed as 705 Peters Colony, and take any action necessary. |    |
|---------------------------------------------------------------------------------------------------------------------------------------------------------------------------------------------------------------------------------------------------------------------------------------------------------------------------------------------------------------------------------------------------------------------------------------------------------------------------------------------------|----|
| P2019-008                                                                                                                                                                                                                                                                                                                                                                                                                                                                                         | 82 |
| Blank Page                                                                                                                                                                                                                                                                                                                                                                                                                                                                                        | 90 |
| Discuss and consider authorizing the City Manager to execute<br>an agreement with Doliver Enterprises LLC dba HHW Solutions<br>for the collection and disposal of household hazardous waste<br>and take any action necessary.                                                                                                                                                                                                                                                                     |    |
| Staff memo                                                                                                                                                                                                                                                                                                                                                                                                                                                                                        | 91 |
| Agreement                                                                                                                                                                                                                                                                                                                                                                                                                                                                                         | 93 |
| Blank page                                                                                                                                                                                                                                                                                                                                                                                                                                                                                        | 01 |
| Discuss and consider strategies for the IH-30 Corridor as stated<br>in the IH-30 Corridor Planning Study, and take any action<br>necessary.                                                                                                                                                                                                                                                                                                                                                       |    |
| Memo                                                                                                                                                                                                                                                                                                                                                                                                                                                                                              | 02 |
| Blank Page                                                                                                                                                                                                                                                                                                                                                                                                                                                                                        | 09 |

situated within the IH-30 Overlay (IH-30 OV) District, addressed as 901 W. Yellow Jacket Lane, and take any action necessary (1st Reading).

pg.182 2. P2019-008 - Hold a public hearing to discuss and consider a request by Kevin Osornio on behalf of Jeaniffer Osornio for the approval of a replat for Lots 1 & 2, Block A, N. E. & J.O. Addition being a 0.46-acre parcel of land identified as Lot 2, Block A, Sanger Addition, City of Rockwall, Rockwall County, Texas, zoned Single Family 7 (SF-7) District, situated within the Southside Residential Overlay (SOV) District, addressed as 705 Peters Colony, and take any action necessary.