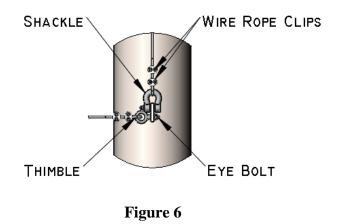

- pg.26 5. Consider a Park Board recommendation regarding approval of a resolution of the City Council to the 86th Session of the Texas Legislature regarding the distribution of sporting good sales tax to the Texas Recreation and Parks Account, and take any action necessary.
- pg.39 6. Consider approval of a resolution authorizing and consenting to the City of Forney, TX providing sanitary sewer service to 487 additional acres of land through an amendment to the City of Forney's Wastewater Service Contract with Kaufman County Municipal Utility District (MUD) No. 3, and take any action necessary.
- pg.48 7. Consider approval of a resolution for the annual adoption of pro-rata equipment fees to be paid by developers in accordance with the Mandatory Neighborhood Park Land Dedication Ordinance, and take any action necessary.
- pg.888. Consider approval of a resolution for the annual adoption of cash-in-lieu of land fees to be paid by developers in accordance with the Mandatory Neighborhood Park Land Dedication Ordinance, and take any action necessary.
- pg.128 9. Consider a request by Mark W. Pross of Pross Design Group, Inc. on behalf of Carolina Molina of Alvaplast US (SPR Packaging) for the approval of an alternative tree mitigation plan in conjunction with an approved site plan for a warehouse/manufacturing facility on a 11.3736-acre tract of land identified as Tract 7 of the N. Butler Survey, Abstract No. 20, City of Rockwall, Rockwall County, Texas, zoned Light Industrial (LI) District, situated at the terminus of Aluminum Plant Road, and take any action necessary.
- pg.139 10. P2019-009 Consider a request by Mathias Haubert of Bohler Engineering on behalf of Daniel J. Porter of Dynamic Development for the approval of a replat for Lot 1, Block A, Brakes Plus Addition being a 0.653-acre tract of land currently identified as Lots 1 & 2, Billy Peoples #1 Addition, City of Rockwall, Rockwall County, Texas, zoned General Retail (GR) District, situated within the SH-205 Overlay (SH-205 OV) District, addressed as 1902 & 2000 S. Goliad Street [SH-205], and take any action necessary.