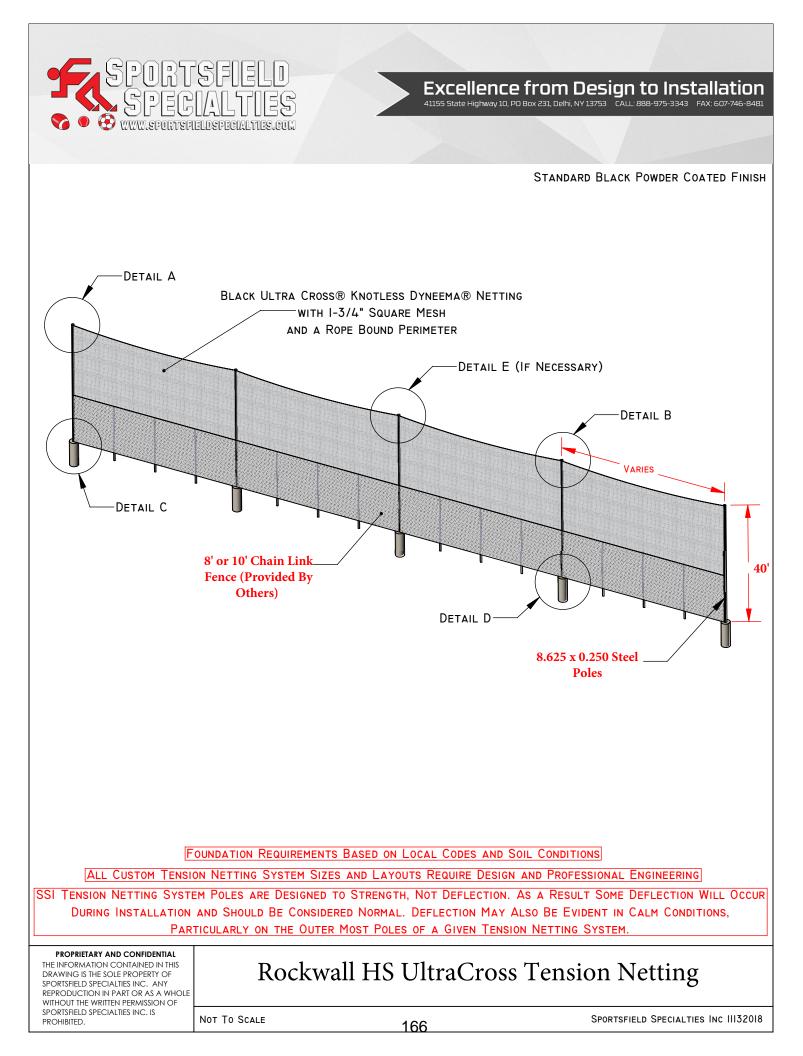

#### IX. APPOINTMENT ITEMS

- **1.** Appointment with the Planning and Zoning Chairman to discuss and answer any questions regarding cases on the agenda and related issues and take any action necessary.
- X. PUBLIC HEARING ITEMS
- pg.147 1. Z2019-003 Hold a public hearing to discuss and consider a request by Jeff Bresee of SET Engineers on behalf of James Watson of the Rockwall Independent School District (RISD) for the approval of an ordinance for a Specific Use Permit (SUP) for a Private Sports Arena, Stadium or Track on a 35.295-acre parcel of land identified as Lot 1, Block A, Rockwall High School Addition, City of Rockwall, Rockwall County, Texas, zoned Commercial (C) District,

situated within the IH-30 Overlay (IH-30 OV) District, addressed as 901 W. Yellow Jacket Lane, and take any action necessary (1st Reading).

pg.182 2. P2019-008 - Hold a public hearing to discuss and consider a request by Kevin Osornio on behalf of Jeaniffer Osornio for the approval of a replat for Lots 1 & 2, Block A, N. E. & J.O. Addition being a 0.46-acre parcel of land identified as Lot 2, Block A, Sanger Addition, City of Rockwall, Rockwall County, Texas, zoned Single Family 7 (SF-7) District, situated within the Southside Residential Overlay (SOV) District, addressed as 705 Peters Colony, and take any action necessary.