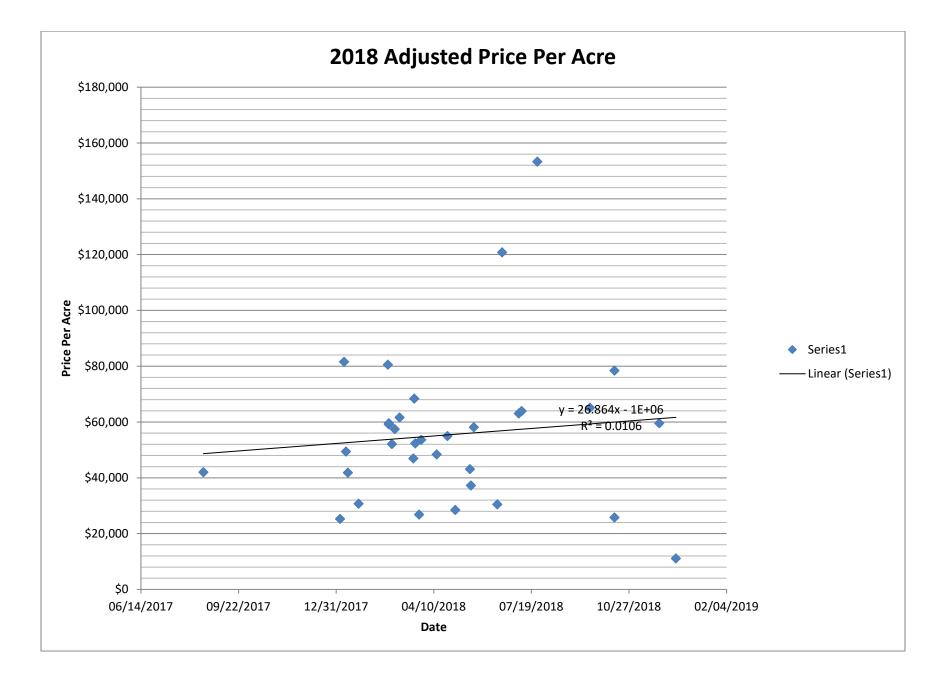

Ordinance, and take any action necessary.

| Memo (Parks Director)                                                                                                                                                                                                                                                                                                                                                                                                                                                                                                                                                                                                                       | 48  |
|---------------------------------------------------------------------------------------------------------------------------------------------------------------------------------------------------------------------------------------------------------------------------------------------------------------------------------------------------------------------------------------------------------------------------------------------------------------------------------------------------------------------------------------------------------------------------------------------------------------------------------------------|-----|
| Resolution.                                                                                                                                                                                                                                                                                                                                                                                                                                                                                                                                                                                                                                 | 49  |
| Market Study Ltr                                                                                                                                                                                                                                                                                                                                                                                                                                                                                                                                                                                                                            | 50  |
| Table 2                                                                                                                                                                                                                                                                                                                                                                                                                                                                                                                                                                                                                                     | 86  |
| Blank Page                                                                                                                                                                                                                                                                                                                                                                                                                                                                                                                                                                                                                                  | 87  |
| Consider approval of a resolution for the annual adoption of cash-in-lieu of land fees to be paid by developers in accordance with the Mandatory Neighborhood Park Land Dedication Ordinance, and take any action necessary.                                                                                                                                                                                                                                                                                                                                                                                                                |     |
| Memo (cash in lieu of land)                                                                                                                                                                                                                                                                                                                                                                                                                                                                                                                                                                                                                 | 88  |
| Resolution.                                                                                                                                                                                                                                                                                                                                                                                                                                                                                                                                                                                                                                 | 89  |
| Market Ltr.                                                                                                                                                                                                                                                                                                                                                                                                                                                                                                                                                                                                                                 | 90  |
| Table                                                                                                                                                                                                                                                                                                                                                                                                                                                                                                                                                                                                                                       | 126 |
| Blank Page                                                                                                                                                                                                                                                                                                                                                                                                                                                                                                                                                                                                                                  | 127 |
| Consider a request by Mark W. Pross of Pross Design Group,<br>Inc. on behalf of Carolina Molina of Alvaplast US (SPR<br>Packaging) for the approval of an alternative tree mitigation plan<br>in conjunction with an approved site plan for a<br>warehouse/manufacturing facility on a 11.3736-acre tract of land<br>identified as Tract 7 of the N. Butler Survey, Abstract No. 20,<br>City of Rockwall, Rockwall County, Texas, zoned Light Industrial<br>(LI) District, situated at the terminus of Aluminum Plant Road,<br>and take any action necessary.                                                                               |     |
| Memorandum                                                                                                                                                                                                                                                                                                                                                                                                                                                                                                                                                                                                                                  | 128 |
| Blank Page                                                                                                                                                                                                                                                                                                                                                                                                                                                                                                                                                                                                                                  | 138 |
| P2019-009 - Consider a request by Mathias Haubert of Bohler<br>Engineering on behalf of Daniel J. Porter of Dynamic<br>Development for the approval of a replat for Lot 1, Block A,<br>Brakes Plus Addition being a 0.653-acre tract of land currently<br>identified as Lots 1 & 2, Billy Peoples #1 Addition, City of<br>Rockwall, Rockwall County, Texas, zoned General Retail (GR)<br>District, situated within the SH-205 Overlay (SH-205 OV)<br>District, addressed as 1902 & 2000 S. Goliad Street [SH-205],<br>and take any action necessary.                                                                                        | 100 |
| P2019-009                                                                                                                                                                                                                                                                                                                                                                                                                                                                                                                                                                                                                                   |     |
| Blank Page                                                                                                                                                                                                                                                                                                                                                                                                                                                                                                                                                                                                                                  | 146 |
| Z2019-003 - Hold a public hearing to discuss and consider a<br>request by Jeff Bresee of SET Engineers on behalf of James<br>Watson of the Rockwall Independent School District (RISD) for<br>the approval of an ordinance for a Specific Use Permit (SUP) for<br>a Private Sports Arena, Stadium or Track on a 35.295-acre<br>parcel of land identified as Lot 1, Block A, Rockwall High School<br>Addition, City of Rockwall, Rockwall County, Texas, zoned<br>Commercial (C) District, situated within the IH-30 Overlay (IH-30<br>OV) District, addressed as 901 W. Yellow Jacket Lane, and take<br>any action necessary (1st Reading). |     |
| Z2019-003                                                                                                                                                                                                                                                                                                                                                                                                                                                                                                                                                                                                                                   | 147 |
| Blank Page                                                                                                                                                                                                                                                                                                                                                                                                                                                                                                                                                                                                                                  | 181 |