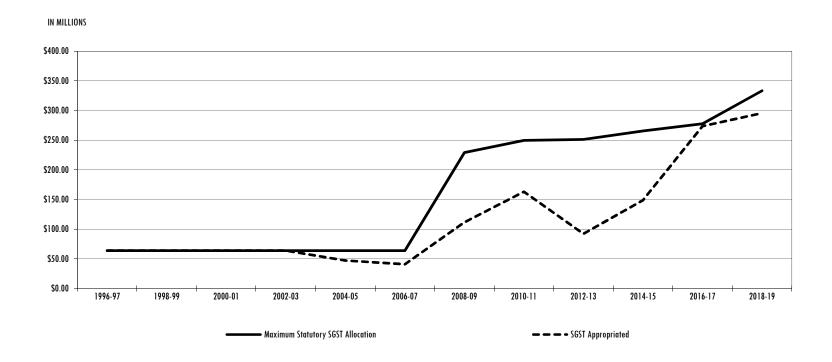

| \$277.6             | 100.0%                              |  |
| *Note: 2018-19 allocations include estimated amounts for employee benefits and debt service |                                                                                                                     |                     |                                     |  |

FEBRUARY 21, 2018

LEGISLATIVE BUDGET BOARD ID: 5180

# SGST Appropriations Since the 1996-97 Biennium

The Eighty-fifth Legislature appropriated the 88.6 percent of SGST available in the 2018-19 biennium. In addition to amounts in TPWD and THC bill patterns (\$223.2 million), SGST appropriations also include estimated amounts for debt service on bonds for state parks-related projects and for payroll benefits (\$72.4 million).



**FEBRUARY 21, 2018** 

LEGISLATIVE BUDGET BOARD ID: 5180

# General Revenue-Dedicated Accounts Receiving SGST Transfers

### State Parks Account No. 64

<u>Uses</u>: The operation and maintenance of state parks, including facilities and services at parks, park employee salaries, capital improvements, and administration of the state park system. This account provides funding for state parks peace officers, which are distinct from game wardens.

Revenue Sources (Fiscal Year 2017 Amounts):

- SGST transfer, which is tracked as a separate item of appropriation (TPWD direct appropriation of \$60.1 million excluding benefits and debt service);
- State park entrance fees and passes (\$56.2 million);
- Grants, gifts, and donations (\$1.2 million);
- Oil and gas royalties on state parks properti