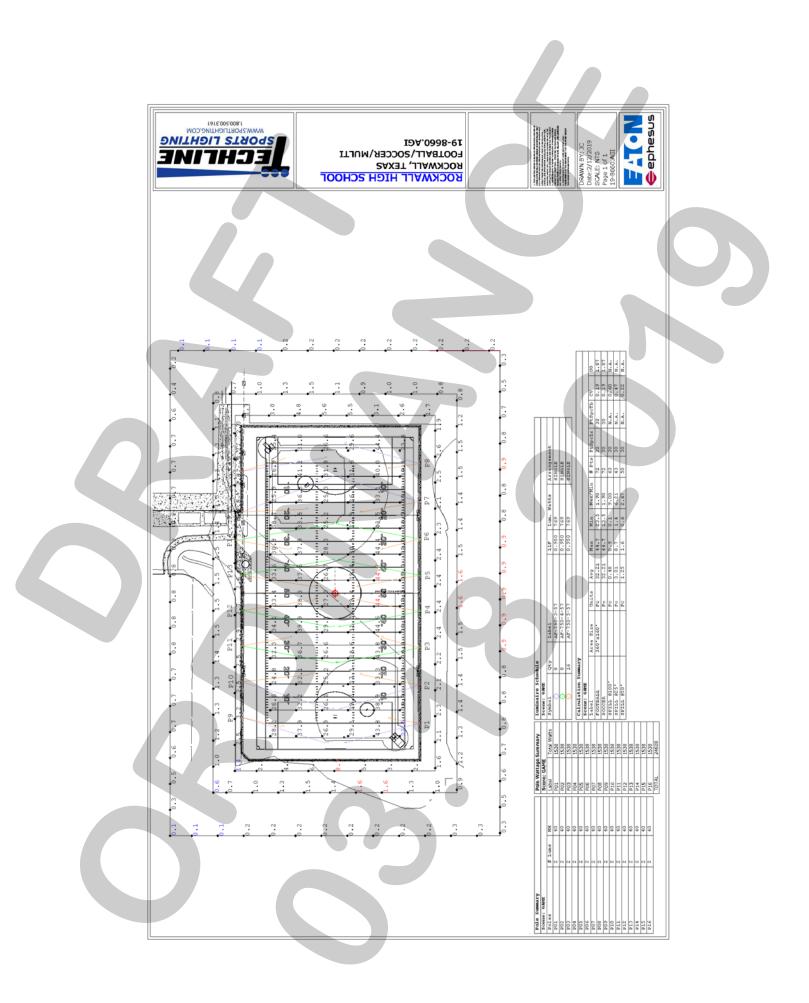

#### IX. APPOINTMENT ITEMS

- **1.** Appointment with the Planning and Zoning Chairman to discuss and answer any questions regarding cases on the agenda and related issues and take any action necessary.
- X. PUBLIC HEARING ITEMS
- pg.147 1. Z2019-003 Hold a public hearing to discuss and consider a request by Jeff Bresee of SET Engineers on behalf of James Watson of the Rockwall Independent School District (RISD) for the approval of an ordinance for a Specific Use Permit (SUP) for a Private Sports Arena, Stadium or Track on a 35.295-acre parcel of land identified as Lot 1, Block A, Rockwall High School Addition, City of Rockwall, Rockwall County, Texas, zoned Commercial (C) District,

situated within the IH-30 Overlay (IH-30 OV) District, addressed as 901 W. Yellow Jacket Lane, and take any action necessary (1st Reading).

pg.182 2. P2019-008 - Hold a public hearing to discuss and consider a request by Kevin Osornio on behalf of Jeaniffer Osornio for the approval of a replat for Lots 1 & 2, Block A, N. E. & J.O. Addition being a 0.46-acre parcel of land identified as Lot 2, Block A, Sanger Addition, City of Rockwall, Rockwall County, Texas, zoned Single Family 7 (SF-7) District, situated within the Southside Residential Overlay (SOV) District, addressed as 705 Peters Colony, and take any action necessary.