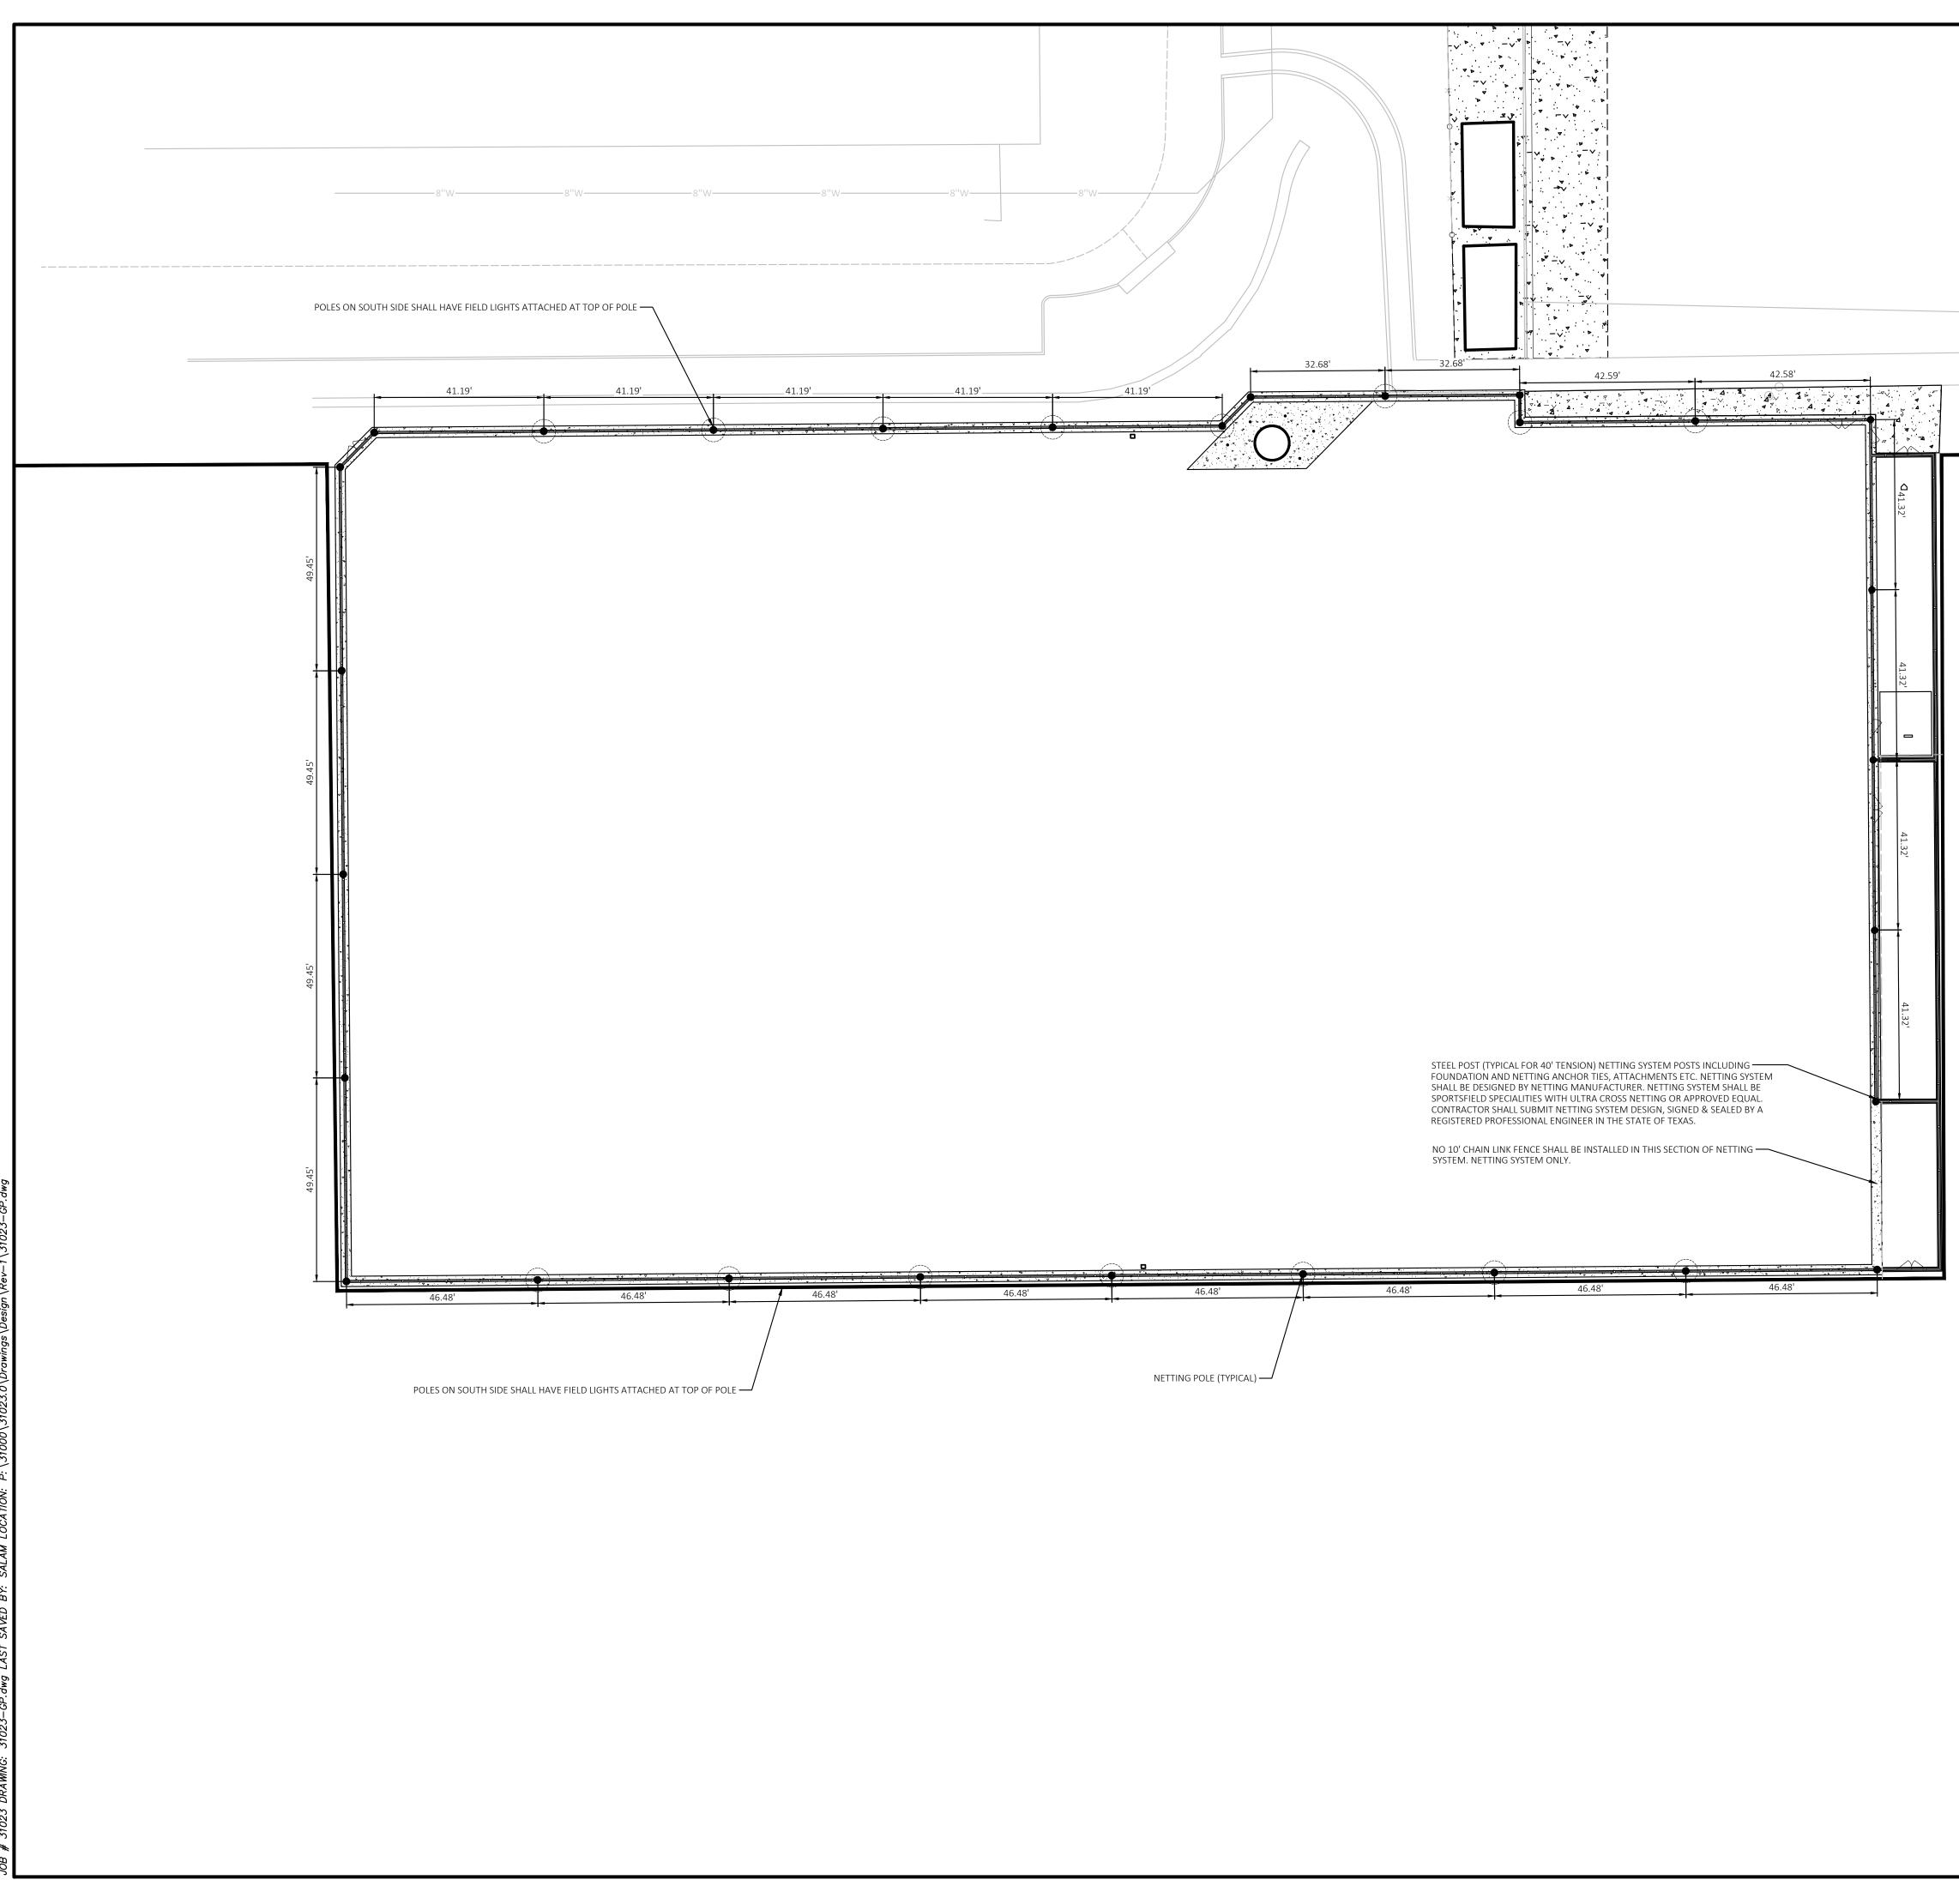

#### IX. APPOINTMENT ITEMS

- **1.** Appointment with the Planning and Zoning Chairman to discuss and answer any questions regarding cases on the agenda and related issues and take any action necessary.
- X. PUBLIC HEARING ITEMS
- pg.147 1. Z2019-003 Hold a public hearing to discuss and consider a request by Jeff Bresee of SET Engineers on behalf of James Watson of the Rockwall Independent School District (RISD) for the approval of an ordinance for a Specific Use Permit (SUP) for a Private Sports Arena, Stadium or Track on a 35.295-acre parcel of land identified as Lot 1, Block A, Rockwall High School Addition, City of Rockwall, Rockwall County, Texas, zoned Commercial (C) District,

situated within the IH-30 Overlay (IH-30 OV) District, addressed as 901 W. Yellow Jacket Lane, and take any action necessary (1st Reading).

pg.182 2. P2019-008 - Hold a public hearing to discuss and consider a request by Kevin Osornio on behalf of Jeaniffer Osornio for the approval of a replat for Lots 1 & 2, Block A, N. E. & J.O. Addition being a 0.46-acre parcel of land identified as Lot 2, Block A, Sanger Addition, City of Rockwall, Rockwall County, Texas, zoned Single Family 7 (SF-7) District, situated within the Southside Residential Overlay (SOV) District, addressed as 705 Peters Colony, and take any action necessary.