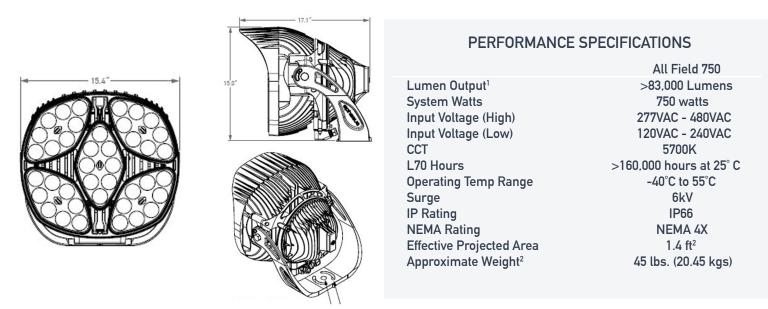

lexibility for operational usage and fan experience enhancements

Custom engineered optics direct light precisely where needed while minimizing glare.

# Easy **RETROFIT** to your existing sports lighting system



# 800.500.3161 sportlighting.com



Techline Sports Lighting introduces the All-Field 750 Sport LED fixture, the ideal solution for any setting including little league, municipal parks, high school, college and semi-professional outdoor sports venues. The All-Field 750 is the leading choice for all outdoor applications including football, soccer, tennis, baseball, softball, lacrosse, and field hockey. Maintenance free operation and precisely delivered HDTV quality light make the All-Field 750 the perfect choice for any application and provide an excellent return on investment.



The All-Field 750 Sport LED is available with wireless or wired control to provide operational, monitoring and entertainment capabilities. Entertainment options include individual LED cluster control and 0-10V dimming. Fixture connectivity options are available from standard wired DMX to wireless Air-Mesh technology. Celluar, WiFi, or Bluetooth link enables telemetry to monitor health and status of each sport LED fixture.

|       |         | ORDERIN | G OPTIONS           |                  |
|-------|---------|---------|---------------------|------------------|
| MODEL | WATTAGE | OPTICS  | VOLTAGE             | CONTROLS         |
| AF    | 750     | NEMA 2  | VH - HIGH VOLTAGE   | NC - NO CONTROLS |
|       | 550     | NEMA 3  | VL - LOW VOLTAGE    | AM - AIR MESH    |
|       | 400