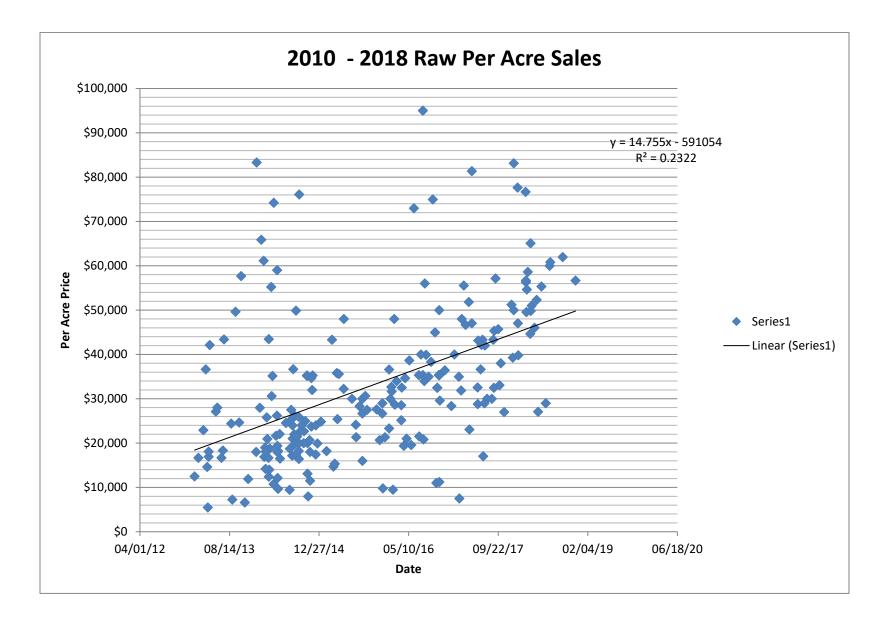

ause of small lots located on or near the lake which sale at a premium price due to location and higher unit prices due to economies of scale. Likewise, at the other end of the spectrum, a few sales sold for \$300,000+. Only lot sales stated by MLS to be in the City of Rockwall were considered. In an attempt to reduce the skewing for the 2010 thru 2018 time period, the data set is narrowed to sales greater than 1.00 acres and up to 20 acres with a price  $\pm$  less than \$100,000. The following chart reflects the trend of these sales. The data indicates that the lots sales from 2010 to 2018 had an increasing trend. From 2010, the typical price per acre was  $\pm$  \$20,000, the price per acre increase to  $\pm$  \$53,494 in 2018. The average per acre price was \$31,393 for 2010 to 2018.



The most recent sales of lots is the 2018 data set and our analysis will focus on the 2018 sales. This data set contains 32 sales that MLS lists as in the City of Rockwall. The sales are all greater than 1.00 Acre up to 20 Acre and less than \$100,000/acre.

The data will first be adjusted for location and in infrastructure. These adjustments considered information included in the detail MLS write up sheets. The next adjustment is a lot size adjustment. The following chart represents the size adjustment of the data set.



Approximately 78% of the data is between 1 to 5 Acres, with 72% being between 1 & 2.5 Acres. Thus, the majority of the data is within the target size range, no size adjustment will be applied to the analysis.

Following are two charts. The first shows the 2018 per acre