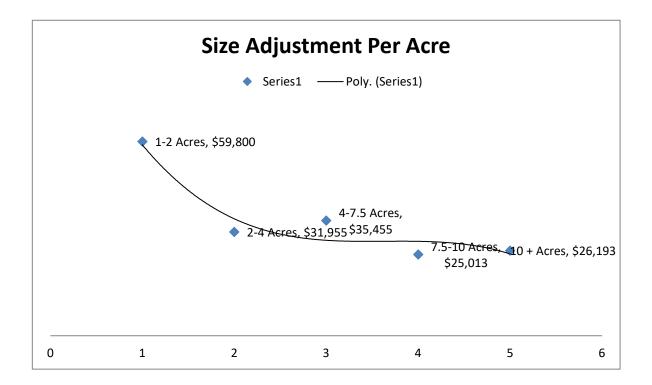

these sales. The data indicates that the lots sales from 2010 to 2018 had an increasing trend. From 2010, the typical price per acre was  $\pm$  \$20,000, the price per acre increase to  $\pm$  \$53,494 in 2018. The average per acre price was \$31,393 for 2010 to 2018.



The most recent sales of lots is the 2018 data set and our analysis will focus on the 2018 sales. This data set contains 32 sales that MLS lists as in the City of Rockwall. The sales are all greater than 1.00 Acre up to 20 Acre and less than \$100,000/acre.

The data will first be adjusted for location and in infrastructure. These adjustments considered information included in the detail MLS write up sheets. The next adjustment is a lot size adjustment. The following chart represents the size adjustment of the data set.



Approximately 78% of the data is between 1 to 5 Acres, with 72% being between 1 & 2.5 Acres. Thus, the majority of the data is within the target size range, no size adjustment will be applied to the analysis.

Following are two charts. The first shows the 2018 per acre raw lot sales date unadjusted. This chart shows the data between \$10,525 per acre price to a \$145,985 per acre price. The average 2018 per acre price was \$53,200/Acre. The trend line indicates that the Acre price to be approximately \$51,000/Acre at the beginning of 2018 and around \$58,000/Acre at the end of 2018.



### Data Analysis, continued

The second chart represents the 2018 data after adjustments for location and infrastructure. As shown on the chart, the data is represented in a range from \$25,741/Acre to \$