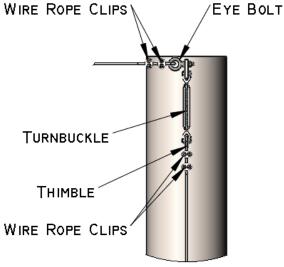

- pg.26 5. Consider a Park Board recommendation regarding approval of a resolution of the City Council to the 86th Session of the Texas Legislature regarding the distribution of sporting good sales tax to the Texas Recreation and Parks Account, and take any action necessary.
- pg.39 6. Consider approval of a resolution authorizing and consenting to the City of Forney, TX providing sanitary sewer service to 487 additional acres of land through an amendment to the City of Forney's Wastewater Service Contract with Kaufman County Municipal Utility District (MUD) No. 3, and take any action necessary.
- pg.48 7. Consider approval of a resolution for the annual adoption of pro-rata equipment fees to be paid by developers in accordance with the Mandatory Neighborhood Park Land Dedication Ordinance, and take any action necessary.
- pg.888. Consider approval of a resolution for the annual adoption of cash-in-lieu of land fees to be paid by developers in accordance with the Mandatory Neighborhood Park Land Dedication Ordinance, and take any action necessary.
- pg.128 9. Consider a request by Mark W. Pross of Pross Design Group, Inc. on behalf of Carolina Molina of Alvaplast US (SPR Packaging) for the approval of an alternative tree mitigation plan in conjunction with an approved site plan for a warehouse/manufacturing facility on a 11.3736-acre tract of land identified as Tract 7 of the N. Butler Survey, Abstract No. 20, City of Rockwall, Rockwall County, Texas, zoned Light Industrial (LI) District, situated at the terminus of Aluminum Plant Road, and take any action necessary.
- pg.139 10. P2019-009 Consider a request by Mathias Haubert of Bohler Engineering on behalf of Daniel J. Porter of Dynamic Development for the approval of a replat for Lot 1, Block A, Brakes Plus Addition being a 0.653-acre tract of land currently identified as Lots 1 & 2, Billy Peoples #1 Addition, City of Rockwall, Rockwall County, Texas, zoned General Retail (GR) District, situated within the SH-205 Overlay (SH-205 OV) District, addressed as 1902 & 2000 S. Goliad Street [SH-205], and take any action necessary.