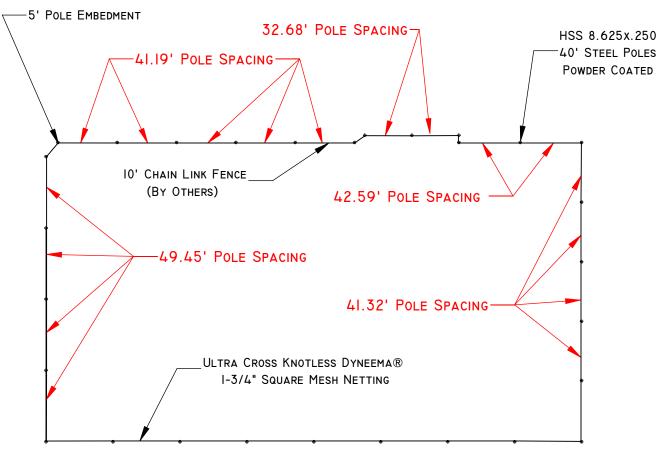

#### IX. APPOINTMENT ITEMS

- **1.** Appointment with the Planning and Zoning Chairman to discuss and answer any questions regarding cases on the agenda and related issues and take any action necessary.
- X. PUBLIC HEARING ITEMS
- pg.147 1. Z2019-003 Hold a public hearing to discuss and consider a request by Jeff Bresee of SET Engineers on behalf of James Watson of the Rockwall Independent School District (RISD) for the approval of an ordinance for a Specific Use Permit (SUP) for a Private Sports Arena, Stadium or Track on a 35.295-acre parcel of land identified as Lot 1, Block A, Rockwall High School Addition, City of Rockwall, Rockwall County, Texas, zoned Commercial (C) District,

situated within the IH-30 Overlay (IH-30 OV) District, addressed as 901 W. Yellow Jacket Lane, and take any action necessary (1st Reading).

pg.182 2. P2019-008 - Hold a public hearing to discuss and consider a request by Kevin Osornio on behalf of Jeaniffer Osornio for the approval of a replat for Lots 1 & 2, Block A, N. E. & J.O. Addition being a 0.46-acre parcel of land identified as Lot 2, Block A, Sanger Addition, City of Rockwall, Rockwall County, Texas, zoned Single Family 7 (SF-7) District, situated within the Southside Residential Overlay (SOV) District, addressed as 705 Peters Colony, and take any action necessary.