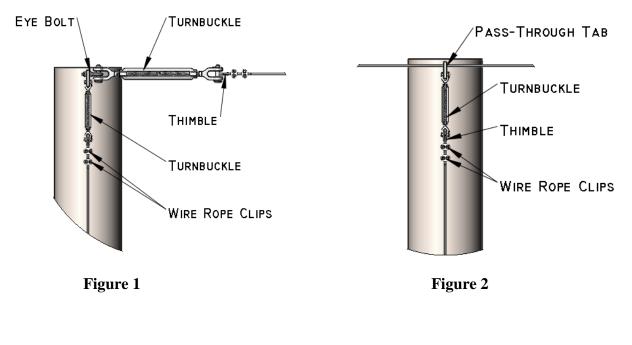

- pg.26 5. Consider a Park Board recommendation regarding approval of a resolution of the City Council to the 86th Session of the Texas Legislature regarding the distribution of sporting good sales tax to the Texas Recreation and Parks Account, and take any action necessary.
- pg.39 6. Consider approval of a resolution authorizing and consenting to the City of Forney, TX providing sanitary sewer service to 487 additional acres of land through an amendment to the City of Forney's Wastewater Service Contract with Kaufman County Municipal Utility District (MUD) No. 3, and take any action necessary.
- pg.48 7. Consider approval of a resolution for the annual adoption of pro-rata equipment fees to be paid by developers in accordance with the Mandatory Neighborhood Park Land Dedication Ordinance, and take any action necessary.
- pg.888. Consider approval of a resolution for the annual adoption of cash-in-lieu of land fees to be paid by developers in accordance with the Mandatory Neighborhood Park Land Dedication Ordinance, and take any action necessary.
- pg.128 9. Consider a request by Mark W. Pross of Pross Design Group, Inc. on behalf of Carolina Molina of Alvaplast US (SPR Packaging) for the approval of an alternative tree mitigation plan in conjunction with an approved site plan for a warehouse/manufacturing facility on a 11.3736-acre tract of land identified as Tract 7 of the N. Butler Survey, Abstract No. 20, City of Rockwall, Rockwall County, Texas, zoned Light Industrial (LI) District, situated at the terminus of Aluminum Plant Road, and take any action necessary.
- pg.139 10. P2019-009 Consider a request by Mathias Haubert of Bohler Engineering on behalf of Daniel J. Porter of Dynamic Development for the approval of a replat for Lot 1, Block A, Brakes Plus Addition being a 0.653-acre tract of land currently identified as Lots 1 & 2, Billy Peoples #1 Addition, City of Rockwall, Rockwall County, Texas, zoned General Retail (GR) District, situated within the SH-205 Overlay (SH-205 OV) District, addressed as 1902 & 2000 S. Goliad Street [SH-205], and take any action necessary.