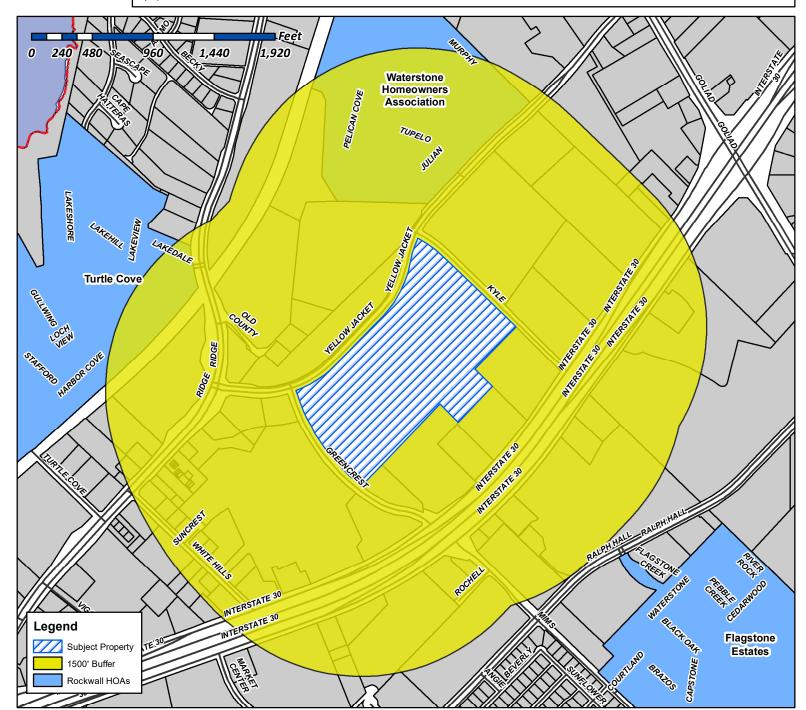

#### IX. APPOINTMENT ITEMS

- **1.** Appointment with the Planning and Zoning Chairman to discuss and answer any questions regarding cases on the agenda and related issues and take any action necessary.
- X. PUBLIC HEARING ITEMS
- pg.147 1. Z2019-003 Hold a public hearing to discuss and consider a request by Jeff Bresee of SET Engineers on behalf of James Watson of the Rockwall Independent School District (RISD) for the approval of an ordinance for a Specific Use Permit (SUP) for a Private Sports Arena, Stadium or Track on a 35.295-acre parcel of land identified as Lot 1, Block A, Rockwall High School Addition, City of Rockwall, Rockwall County, Texas, zoned Commercial (C) District,

situated within the IH-30 Overlay (IH-30 OV) District, addressed as 901 W. Yellow Jacket Lane, and take any action necessary (1st Reading).

pg.182 2. P2019-008 - Hold a public hearing to discuss and consider a request by Kevin Osornio on behalf of Jeaniffer Osornio for the approval of a replat for Lots 1 & 2, Block A, N. E. & J.O. Addition being a 0.46-acre parcel of land identified as Lot 2, Block A, Sanger Addition, City of Rockwall, Rockwall County, Texas, zoned Single Family 7 (SF-7) District, situated within the Southside Residential Overlay (SOV) District, addressed as 705 Peters Colony, and take any action necessary.