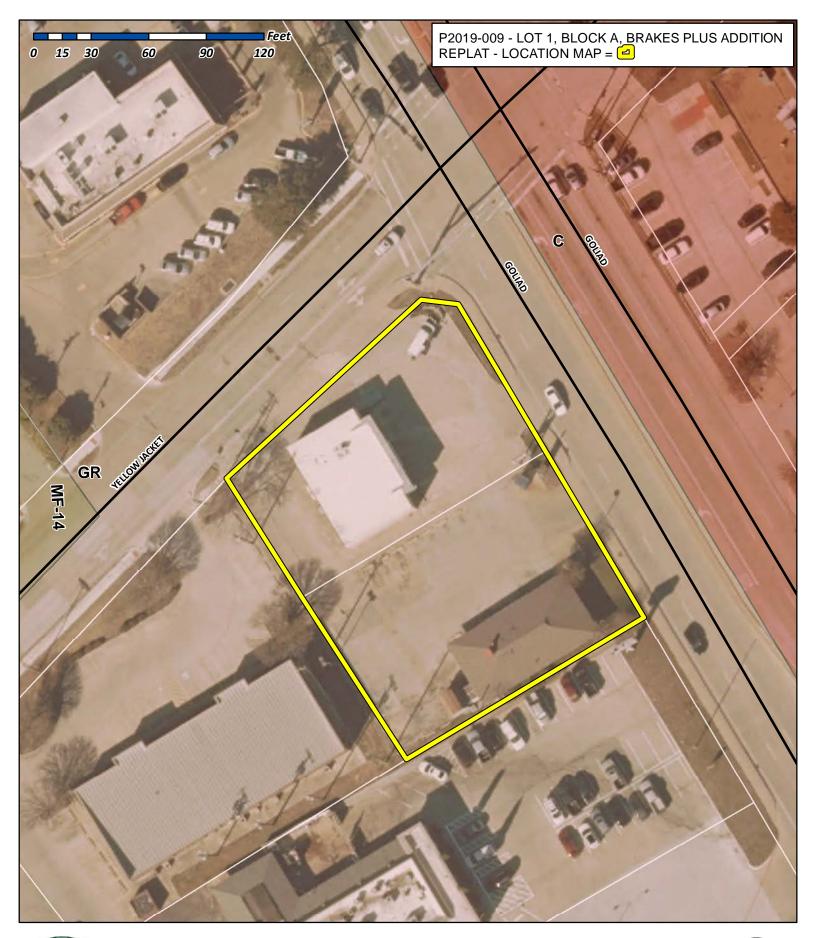

- pg.26 5. Consider a Park Board recommendation regarding approval of a resolution of the City Council to the 86th Session of the Texas Legislature regarding the distribution of sporting good sales tax to the Texas Recreation and Parks Account, and take any action necessary.
- pg.39 6. Consider approval of a resolution authorizing and consenting to the City of Forney, TX providing sanitary sewer service to 487 additional acres of land through an amendment to the City of Forney's Wastewater Service Contract with Kaufman County Municipal Utility District (MUD) No. 3, and take any action necessary.
- pg.48 7. Consider approval of a resolution for the annual adoption of pro-rata equipment fees to be paid by developers in accordance with the Mandatory Neighborhood Park Land Dedication Ordinance, and take any action necessary.
- pg.888. Consider approval of a resolution for the annual adoption of cash-in-lieu of land fees to be paid by developers in accordance with the Mandatory Neighborhood Park Land Dedication Ordinance, and take any action necessary.
- pg.128 9. Consider a request by Mark W. Pross of Pross Design Group, Inc. on behalf of Carolina Molina of Alvaplast US (SPR Packaging) for the approval of an alternative tree mitigation plan in conjunction with an approved site plan for a warehouse/manufacturing facility on a 11.3736-acre tract of land identified as Tract 7 of the N. Butler Survey, Abstract No. 20, City of Rockwall, Rockwall County, Texas, zoned Light Industrial (LI) District, situated at the terminus of Aluminum Plant Road, and take any action necessary.
- pg.139 10. P2019-009 Consider a request by Mathias Haubert of Bohler Engineering on behalf of Daniel J. Porter of Dynamic Development for the approval of a replat for Lot 1, Block A, Brakes Plus Addition being a 0.653-acre tract of land currently identified as Lots 1 & 2, Billy Peoples #1 Addition, City of Rockwall, Rockwall County, Texas, zoned General Retail (GR) District, situated within the SH-205 Overlay (SH-205 OV) District, addressed as 1902 & 2000 S. Goliad Street [SH-205], and take any action necessary.