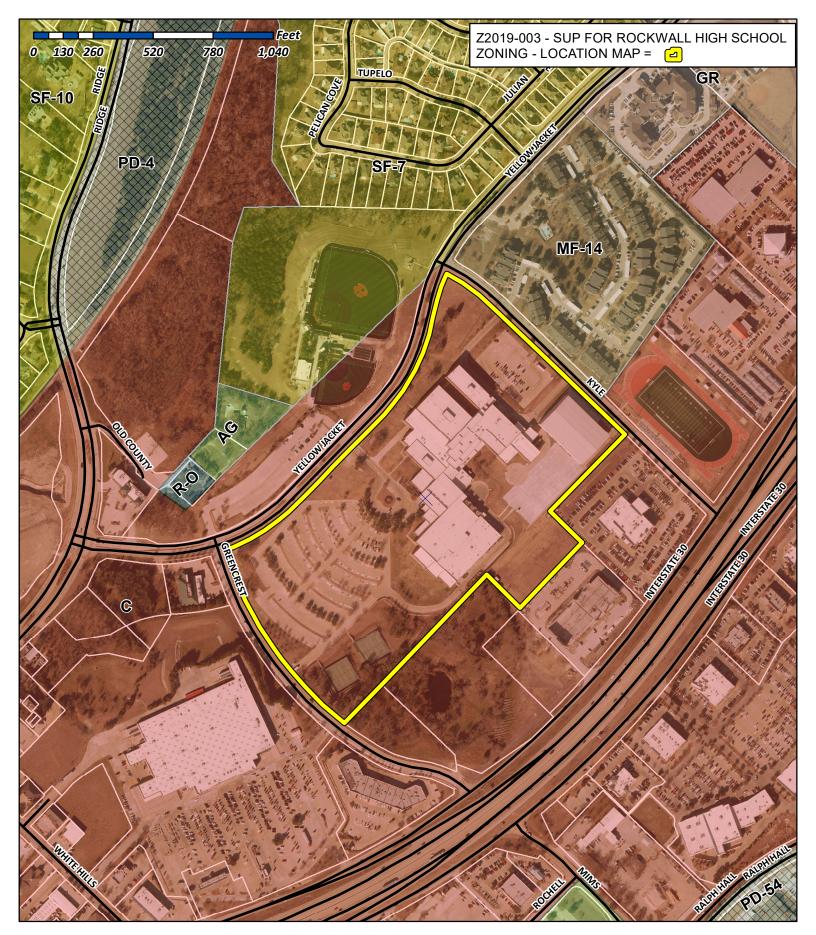

#### IX. APPOINTMENT ITEMS

- **1.** Appointment with the Planning and Zoning Chairman to discuss and answer any questions regarding cases on the agenda and related issues and take any action necessary.
- X. PUBLIC HEARING ITEMS
- pg.147 1. Z2019-003 Hold a public hearing to discuss and consider a request by Jeff Bresee of SET Engineers on behalf of James Watson of the Rockwall Independent School District (RISD) for the approval of an ordinance for a Specific Use Permit (SUP) for a Private Sports Arena, Stadium or Track on a 35.295-acre parcel of land identified as Lot 1, Block A, Rockwall High School Addition, City of Rockwall, Rockwall County, Texas, zoned Commercial (C) District,

situated within the IH-30 Overlay (IH-30 OV) District, addressed as 901 W. Yellow Jacket Lane, and take any action necessary (1st Reading).

pg.182 2. P2019-008 - Hold a public hearing to discuss and consider a request by Kevin Osornio on behalf of Jeaniffer Osornio for the approval of a replat for Lots 1 & 2, Block A, N. E. & J.O. Addition being a 0.46-acre parcel of land identified as Lot 2, Block A, Sanger Addition, City of Rockwall, Rockwall County, Texas, zoned Single Family 7 (SF-7) District, situated within the Southside Residential Overlay (SOV) District, addressed as 705 Peters Colony, and take any action necessary.