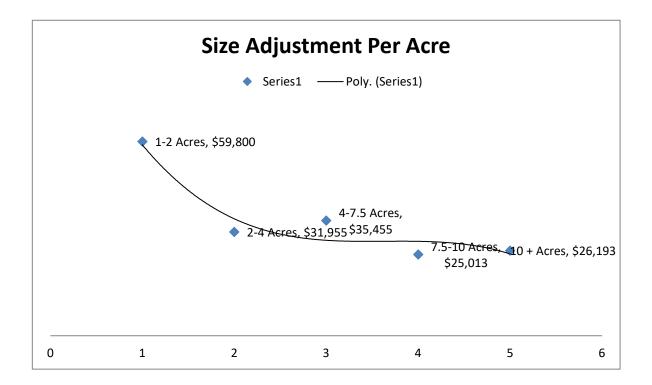

these sales. The data indicates that the lots sales from 2010 to 2018 had an increasing trend. From 2010, the typical price per acre was  $\pm$  \$20,000, the price per acre increase to  $\pm$  \$53,494 in 2018. The average per acre price was \$31,393 for 2010 to 2018.



The most recent sales of lots is the 2018 data set and our analysis will focus on the 2018 sales. This data set contains 32 sales that MLS lists as in the City of Rockwall. The sales are all greater than 1.00 Acre up to 20 Acre and less than \$100,000/acre.

The data will first be adjusted for location and in infrastructure. These adjustments considered information included in the detail MLS write up sheets. The next adjustment is a lot size adjustment. The following chart represents the size adjustment of the data set.



Approximately 78% of the data is between 1 to 5 Acres, with 72% being between 1 & 2.5 Acres. Thus, the majority of the data is within the target size range, no size adjustment will be applied to the analysis.

Following are two charts. The first shows the 2018 per acre raw lot sales date unadjusted. This chart shows the data between \$10,525 per acre price to a \$145,985 per acre price. The average 2018 per acre price was \$53,200/Acre. The trend line indicates that the Acre price to be approximately \$51,000/Acre at the beginning of 2018 and around \$58,000/Acre at the end of 2018.



#### Data Analysis, continued

The second chart represents the 2018 data after adjustments for location and infrastructure. As shown on the chart, the data is represented in a range from \$25,741/Acre to \