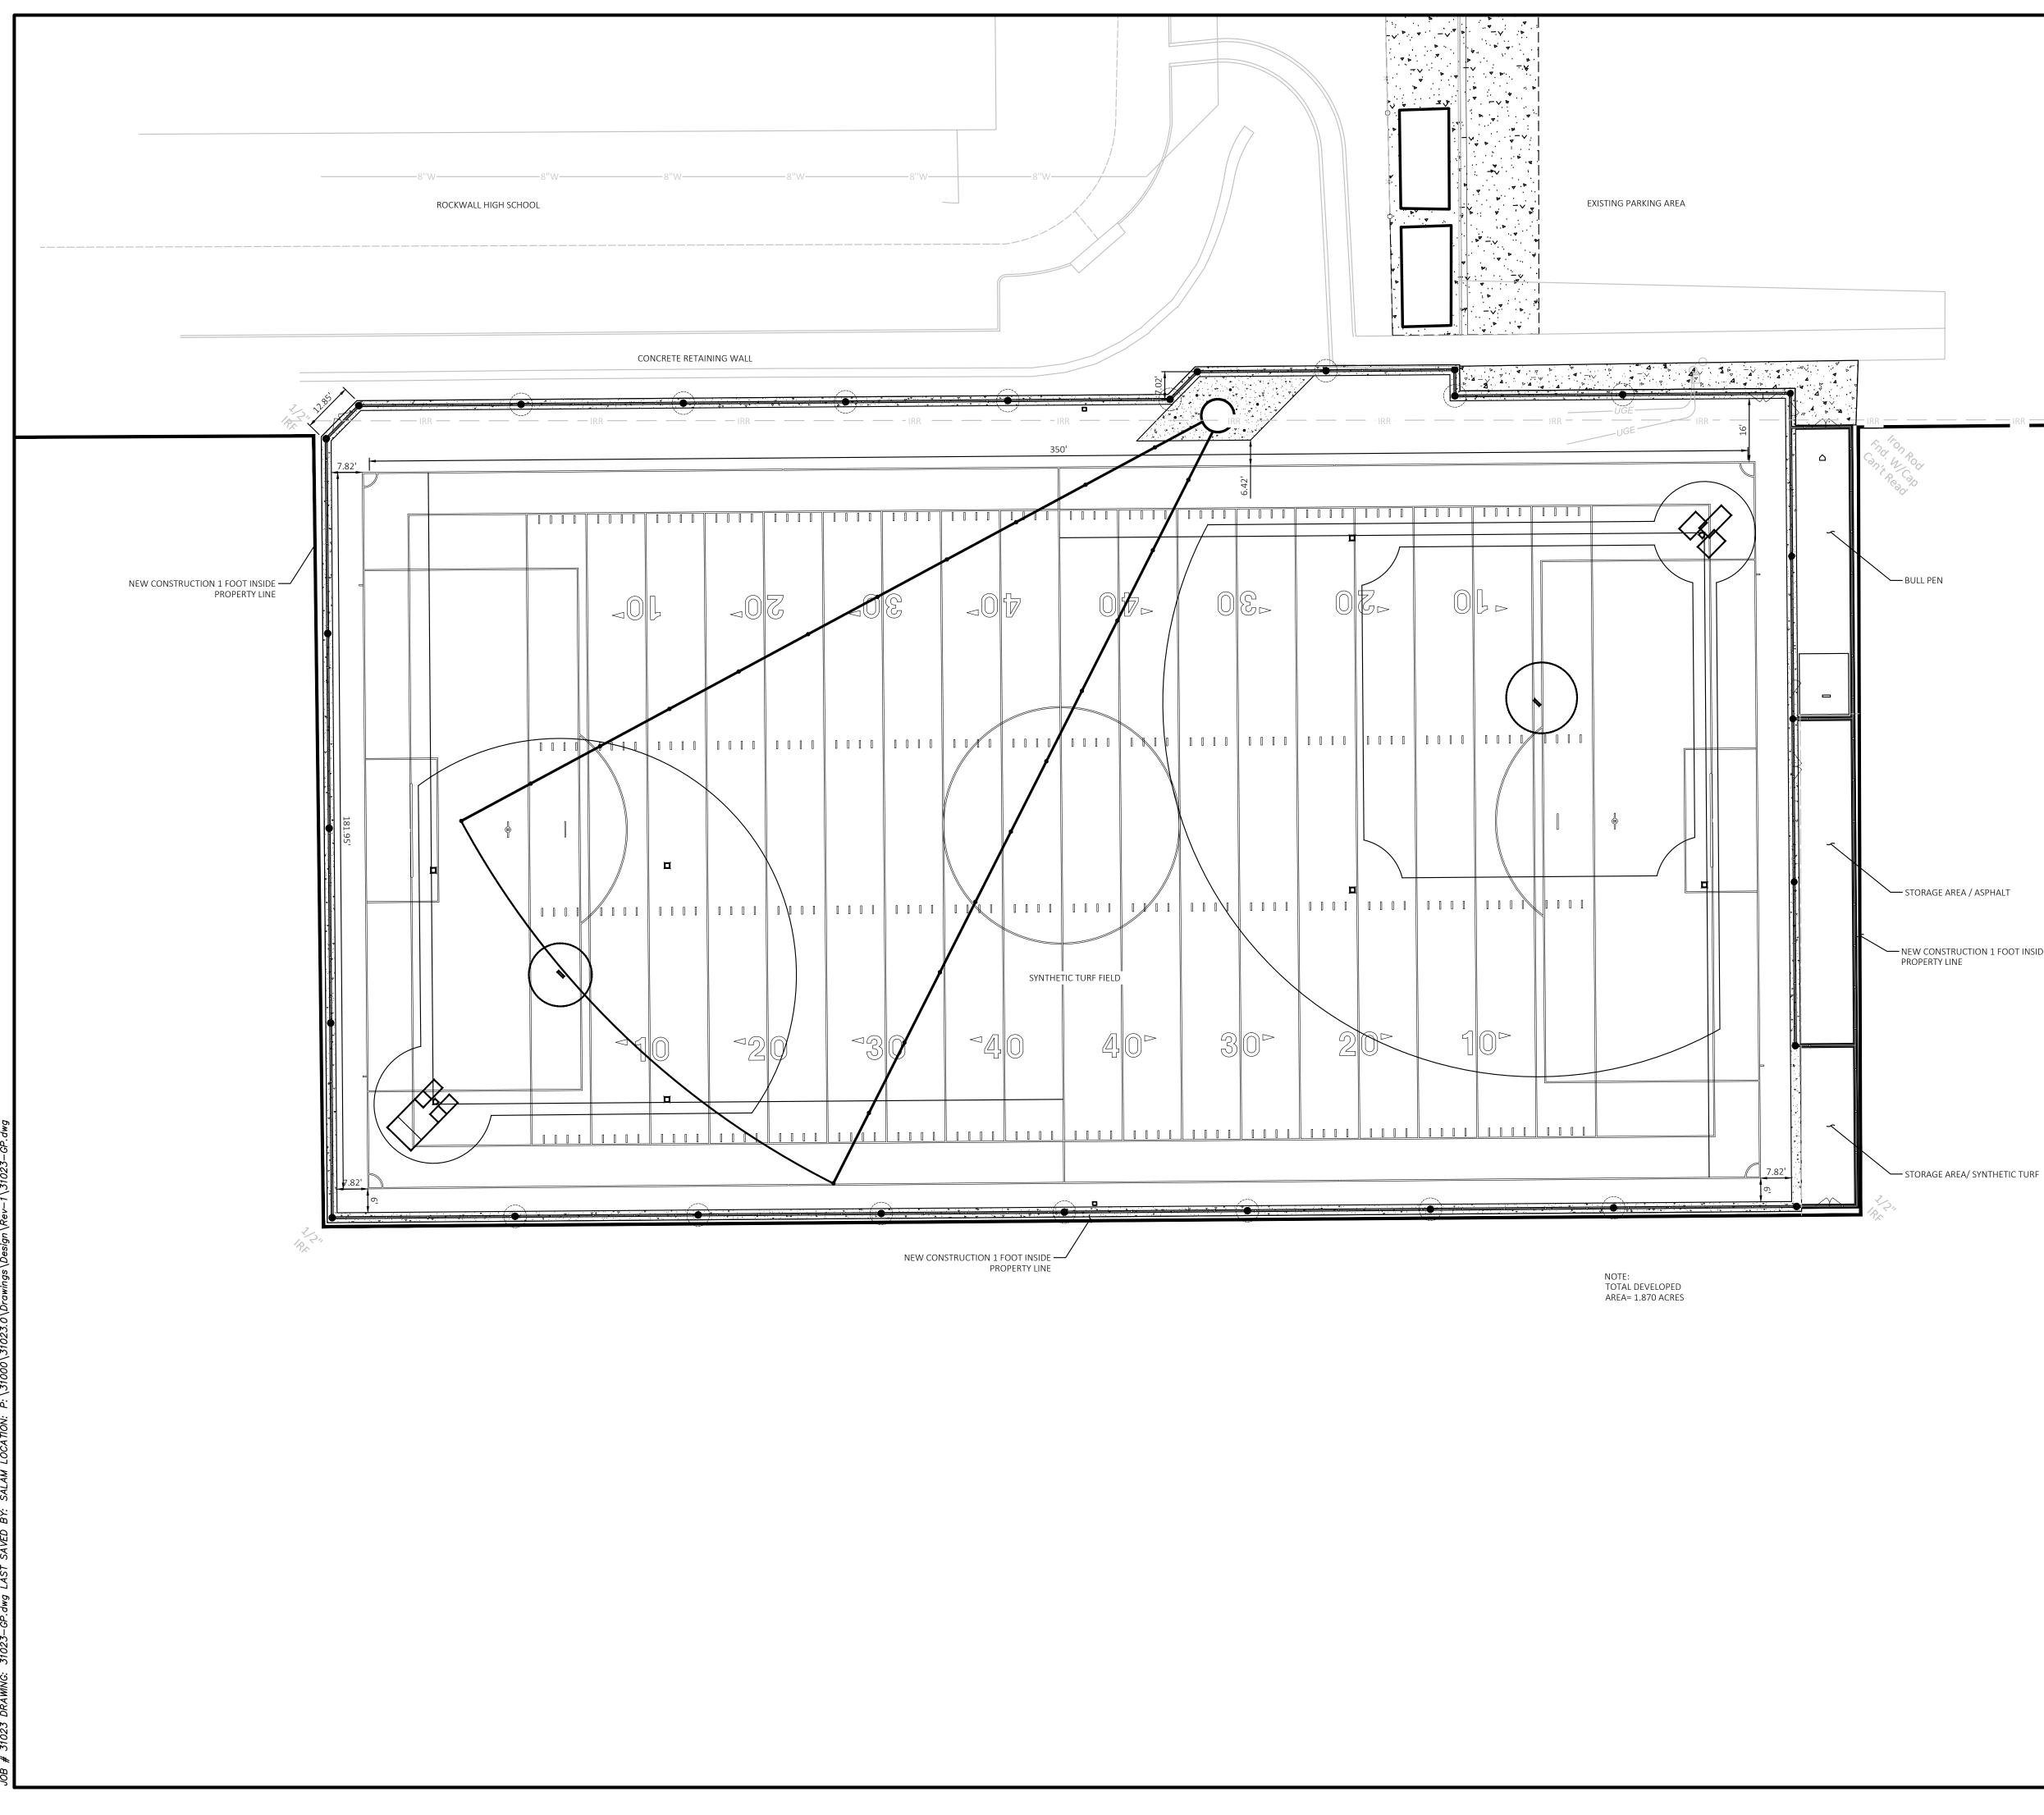

#### IX. APPOINTMENT ITEMS

- **1.** Appointment with the Planning and Zoning Chairman to discuss and answer any questions regarding cases on the agenda and related issues and take any action necessary.
- X. PUBLIC HEARING ITEMS
- pg.147 1. Z2019-003 Hold a public hearing to discuss and consider a request by Jeff Bresee of SET Engineers on behalf of James Watson of the Rockwall Independent School District (RISD) for the approval of an ordinance for a Specific Use Permit (SUP) for a Private Sports Arena, Stadium or Track on a 35.295-acre parcel of land identified as Lot 1, Block A, Rockwall High School Addition, City of Rockwall, Rockwall County, Texas, zoned Commercial (C) District,

situated within the IH-30 Overlay (IH-30 OV) District, addressed as 901 W. Yellow Jacket Lane, and take any action necessary (1st Reading).

pg.182 2. P2019-008 - Hold a public hearing to discuss and consider a request by Kevin Osornio on behalf of Jeaniffer Osornio for the approval of a replat for Lots 1 & 2, Block A, N. E. & J.O. Addition being a 0.46-acre parcel of land identified as Lot 2, Block A, Sanger Addition, City of Rockwall, Rockwall County, Texas, zoned Single Family 7 (SF-7) District, situated within the Southside Residential Overlay (SOV) District, addressed as 705 Peters Colony, and take any action necessary.