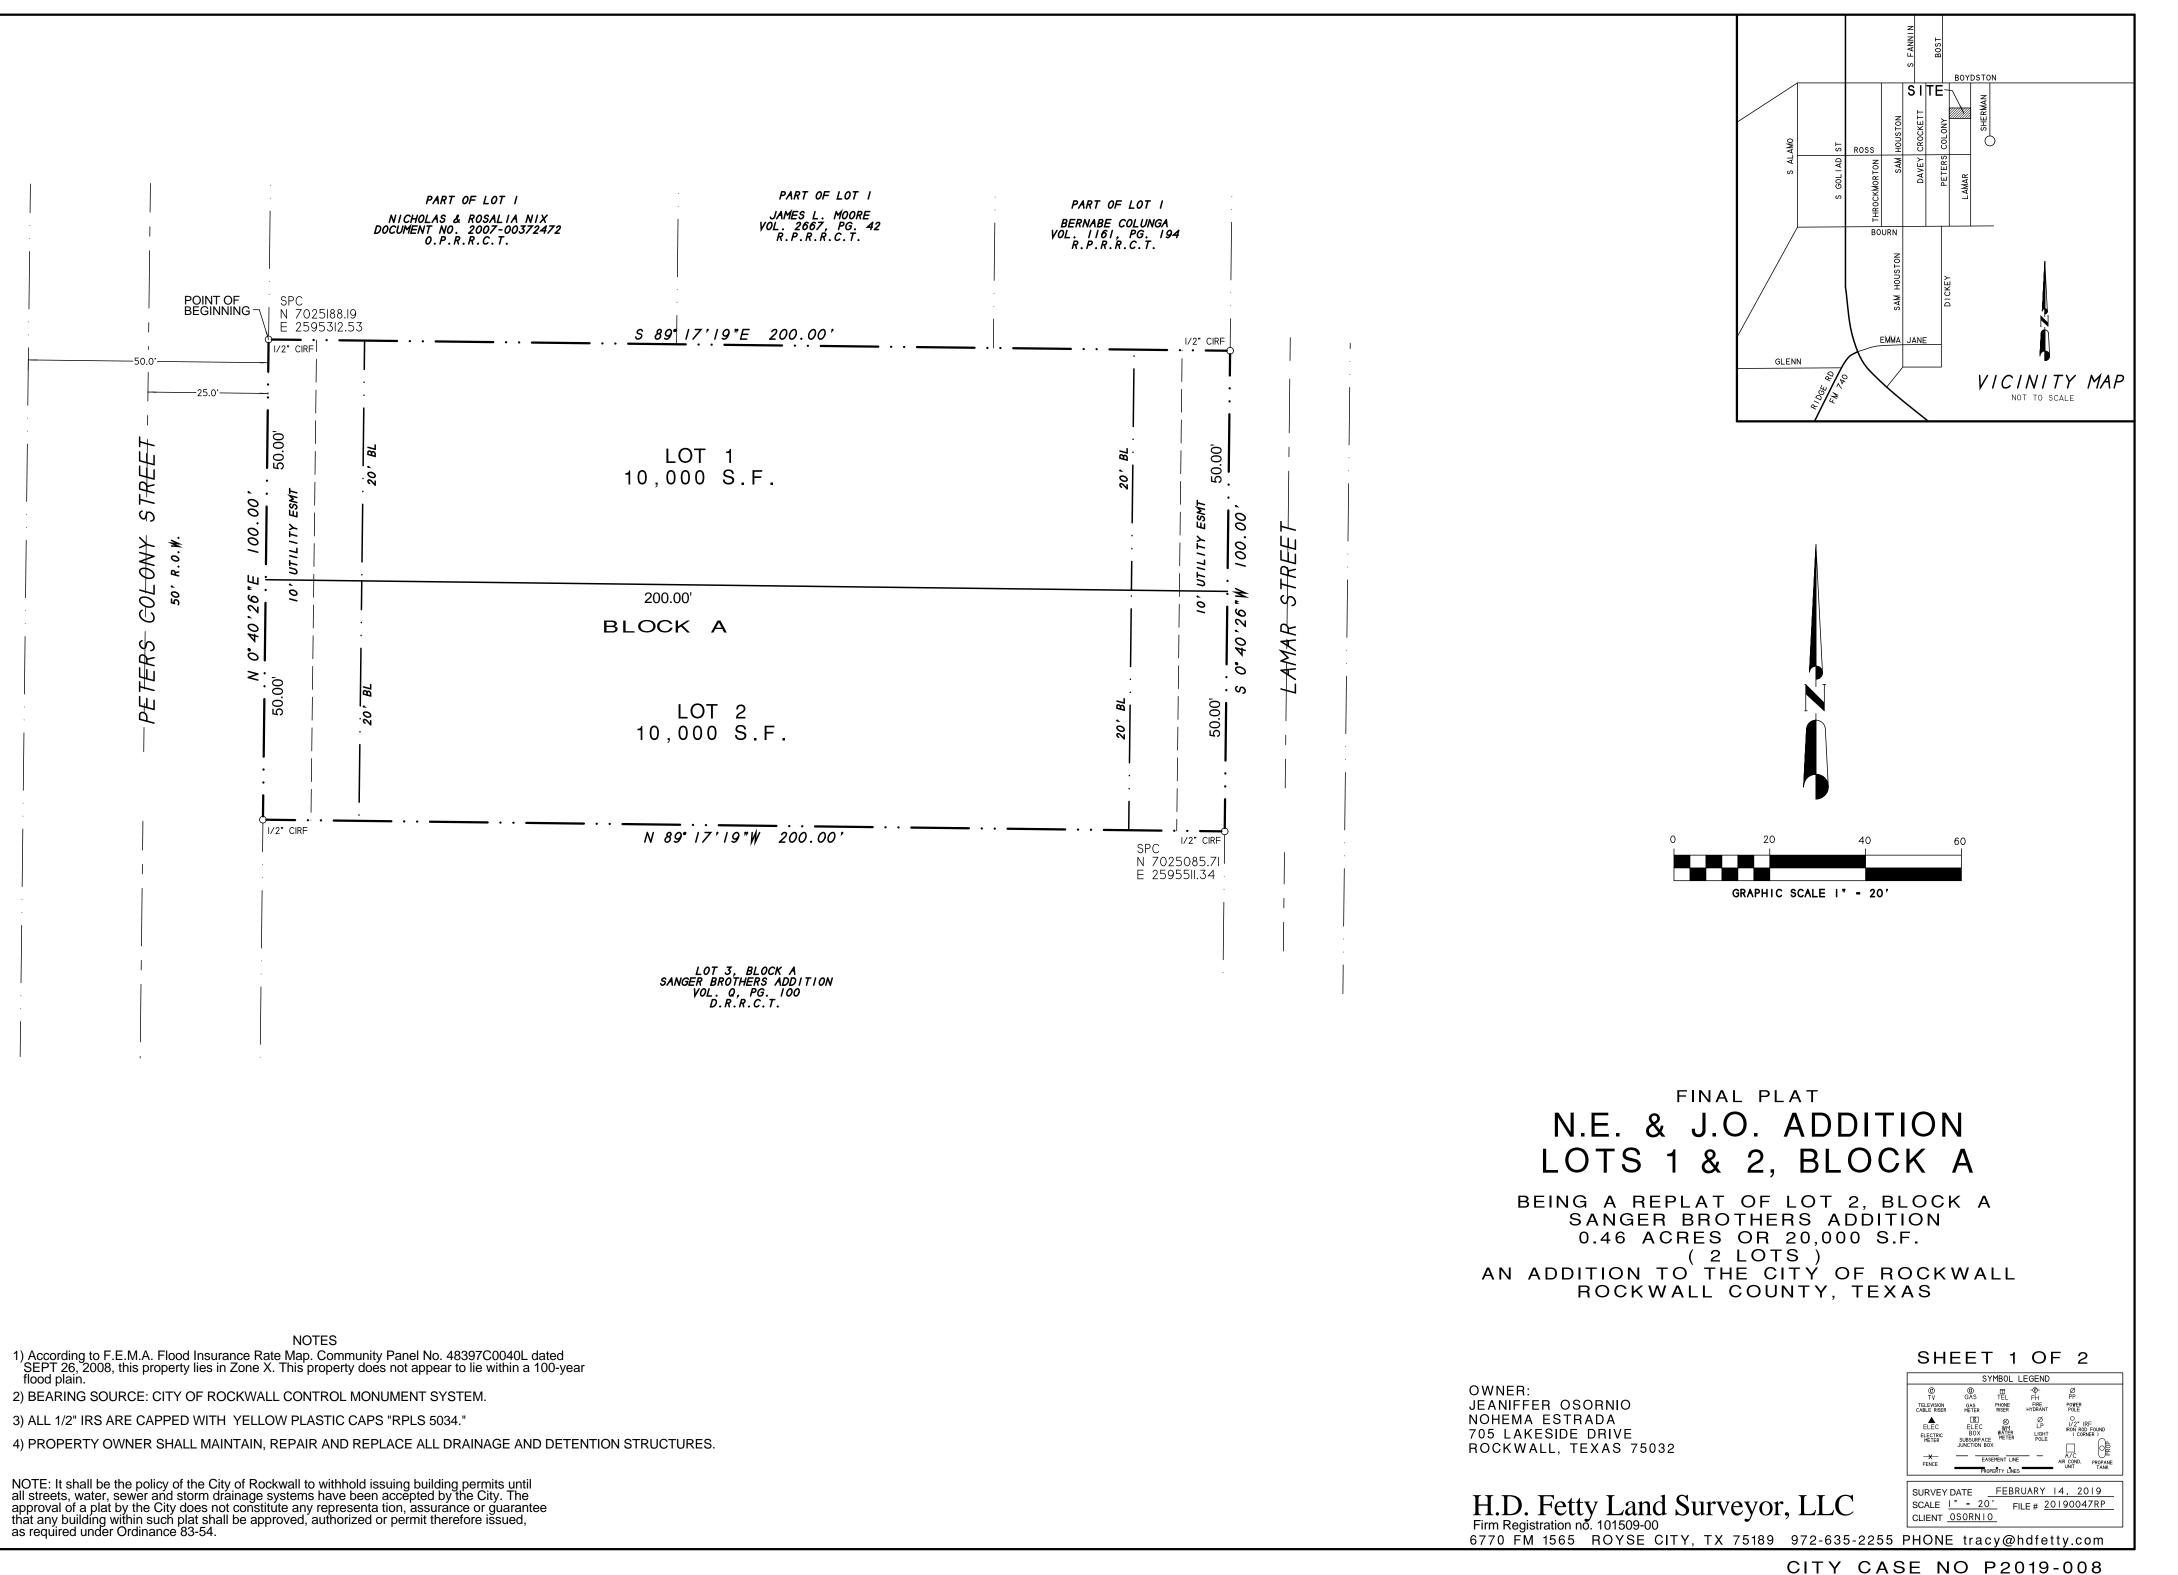

| P2019-008 - Hold a public hearing to discuss and consider a request by Kevin Osornio on behalf of Jeaniffer Osornio for the approval of a replat for Lots 1 & 2, Block A, N. E. & J.O. Addition being a 0.46-acre parcel of land identified as Lot 2, Block A, Sanger Addition, City of Rockwall, Rockwall County, Texas, zoned Single Family 7 (SF-7) District, situated within the Southside Residential Overlay (SOV) District, addressed as 705 Peters Colony, and take any action necessary. |    |
|---------------------------------------------------------------------------------------------------------------------------------------------------------------------------------------------------------------------------------------------------------------------------------------------------------------------------------------------------------------------------------------------------------------------------------------------------------------------------------------------------|----|
| P2019-008                                                                                                                                                                                                                                                                                                                                                                                                                                                                                         | 82 |
| Blank Page                                                                                                                                                                                                                                                                                                                                                                                                                                                                                        | 90 |
| Discuss and consider authorizing the City Manager to execute<br>an agreement with Doliver Enterprises LLC dba HHW Solutions<br>for the collection and disposal of household hazardous waste<br>and take any action necessary.                                                                                                                                                                                                                                                                     |    |
| Staff memo                                                                                                                                                                                                                                                                                                                                                                                                                                                                                        | 91 |
| Agreement                                                                                                                                                                                                                                                                                                                                                                                                                                                                                         | 93 |
| Blank page                                                                                                                                                                                                                                                                                                                                                                                                                                                                                        | 01 |
| Discuss and consider strategies for the IH-30 Corridor as stated<br>in the IH-30 Corridor Planning Study, and take any action<br>necessary.                                                                                                                                                                                                                                                                                                                                                       |    |
| Memo                                                                                                                                                                                                                                                                                                                                                                                                                                                                                              | 02 |
| Blank Page                                                                                                                                                                                                                                                                                                                                                                                                                                                                                        | 09 |

situated within the IH-30 Overlay (IH-30 OV) District, addressed as 901 W. Yellow Jacket Lane, and take any action necessary (1st Reading).

pg.182 2. P2019-008 - Hold a public hearing to discuss and consider a request by Kevin Osornio on behalf of Jeaniffer Osornio for the approval of a replat for Lots 1 & 2, Block A, N. E. & J.O. Addition being a 0.46-acre parcel of land identified as Lot 2, Block A, Sanger Addition, City of Rockwall, Rockwall County, Texas, zoned Single Family 7 (SF-7) District, situated within the Southside Residential Overlay (SOV) District, addressed as 705 Peters Colony, and take any action necessary.