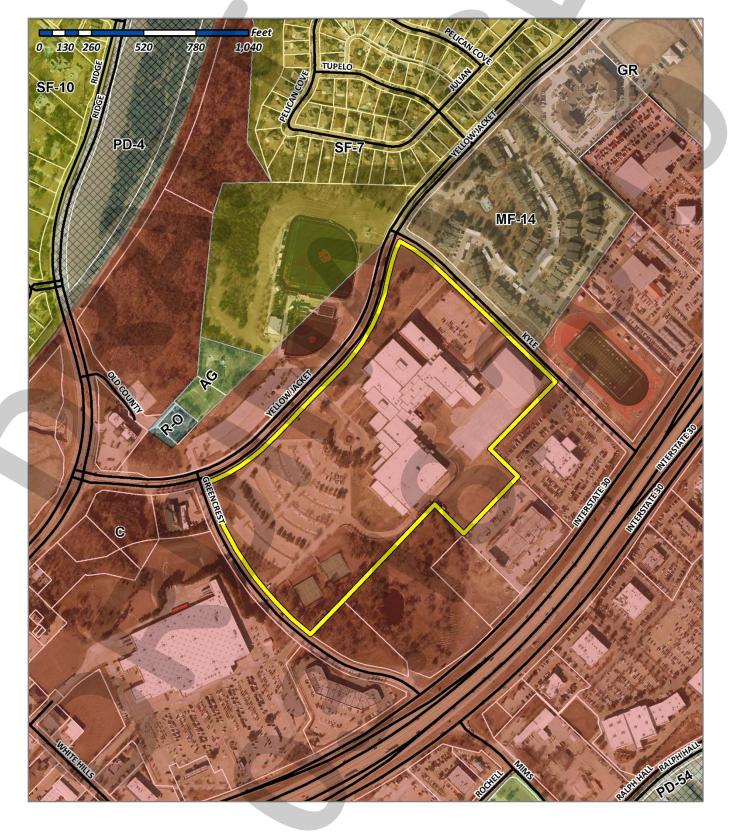

mstance, and the City Council declares that it would have adopted the valid portions and applications of the ordinance without the invalid parts and to this end the provisions of this ordinance shall remain in full force and effect.

**SECTION 7.** That this ordinance shall take effect immediately from and after its passage.

# PASSED AND APPROVED BY THE CITY COUNCIL OF THE CITY OF ROCKWALL, TEXAS, THIS THE 1<sup>st</sup> DAY OF APRIL, 2019.

# ATTEST:

Kristy Cole, City Secretary

APPROVED AS TO FORM:

Frank J. Garza, City Attorney

1<sup>st</sup> Reading: <u>March 18, 2019</u>

2<sup>nd</sup> Reading: <u>April 1, 2019</u>

Page 3

City of Rockwall, Texas

Jim Pruitt, Mayor

## <u>Address:</u> 901 Yellow Jacket Lane <u>Legal Description:</u> Lot 1, Block A, Rockwall High School Addition



4







## THIS PAGE INTENTIONALLY LEFT BLANK



CITY OF ROCKWALL

CITY COUNCIL CASE MEMO

PLANNING AND ZONING DEPARTMENT

385 S. GOLIAD STREET • ROCKWALL, TX 75087 PHONE: (972) 771-7745 • EMAIL: PLANNING@ROCKWALL.COM

| TO:          | Mayor and City Council                                 |
|--------------|--------------------------------------------------------|
| DATE:        | March 18, 2019                                         |
| APPLICANT:   | Kevin Orsonio                                          |
| CASE NUMBER: | P2019-008; Lots 1 & 2, Block A, N. E. & J. O. Addition |

#### **SUMMARY**

Hold a public hearing to discuss and consider a request by Kevin Osornio on behalf of Jeaniffer Osornio for the approval of a replat for Lots 1 & 2, Block A, N. E. & J.O. Addition being a 0