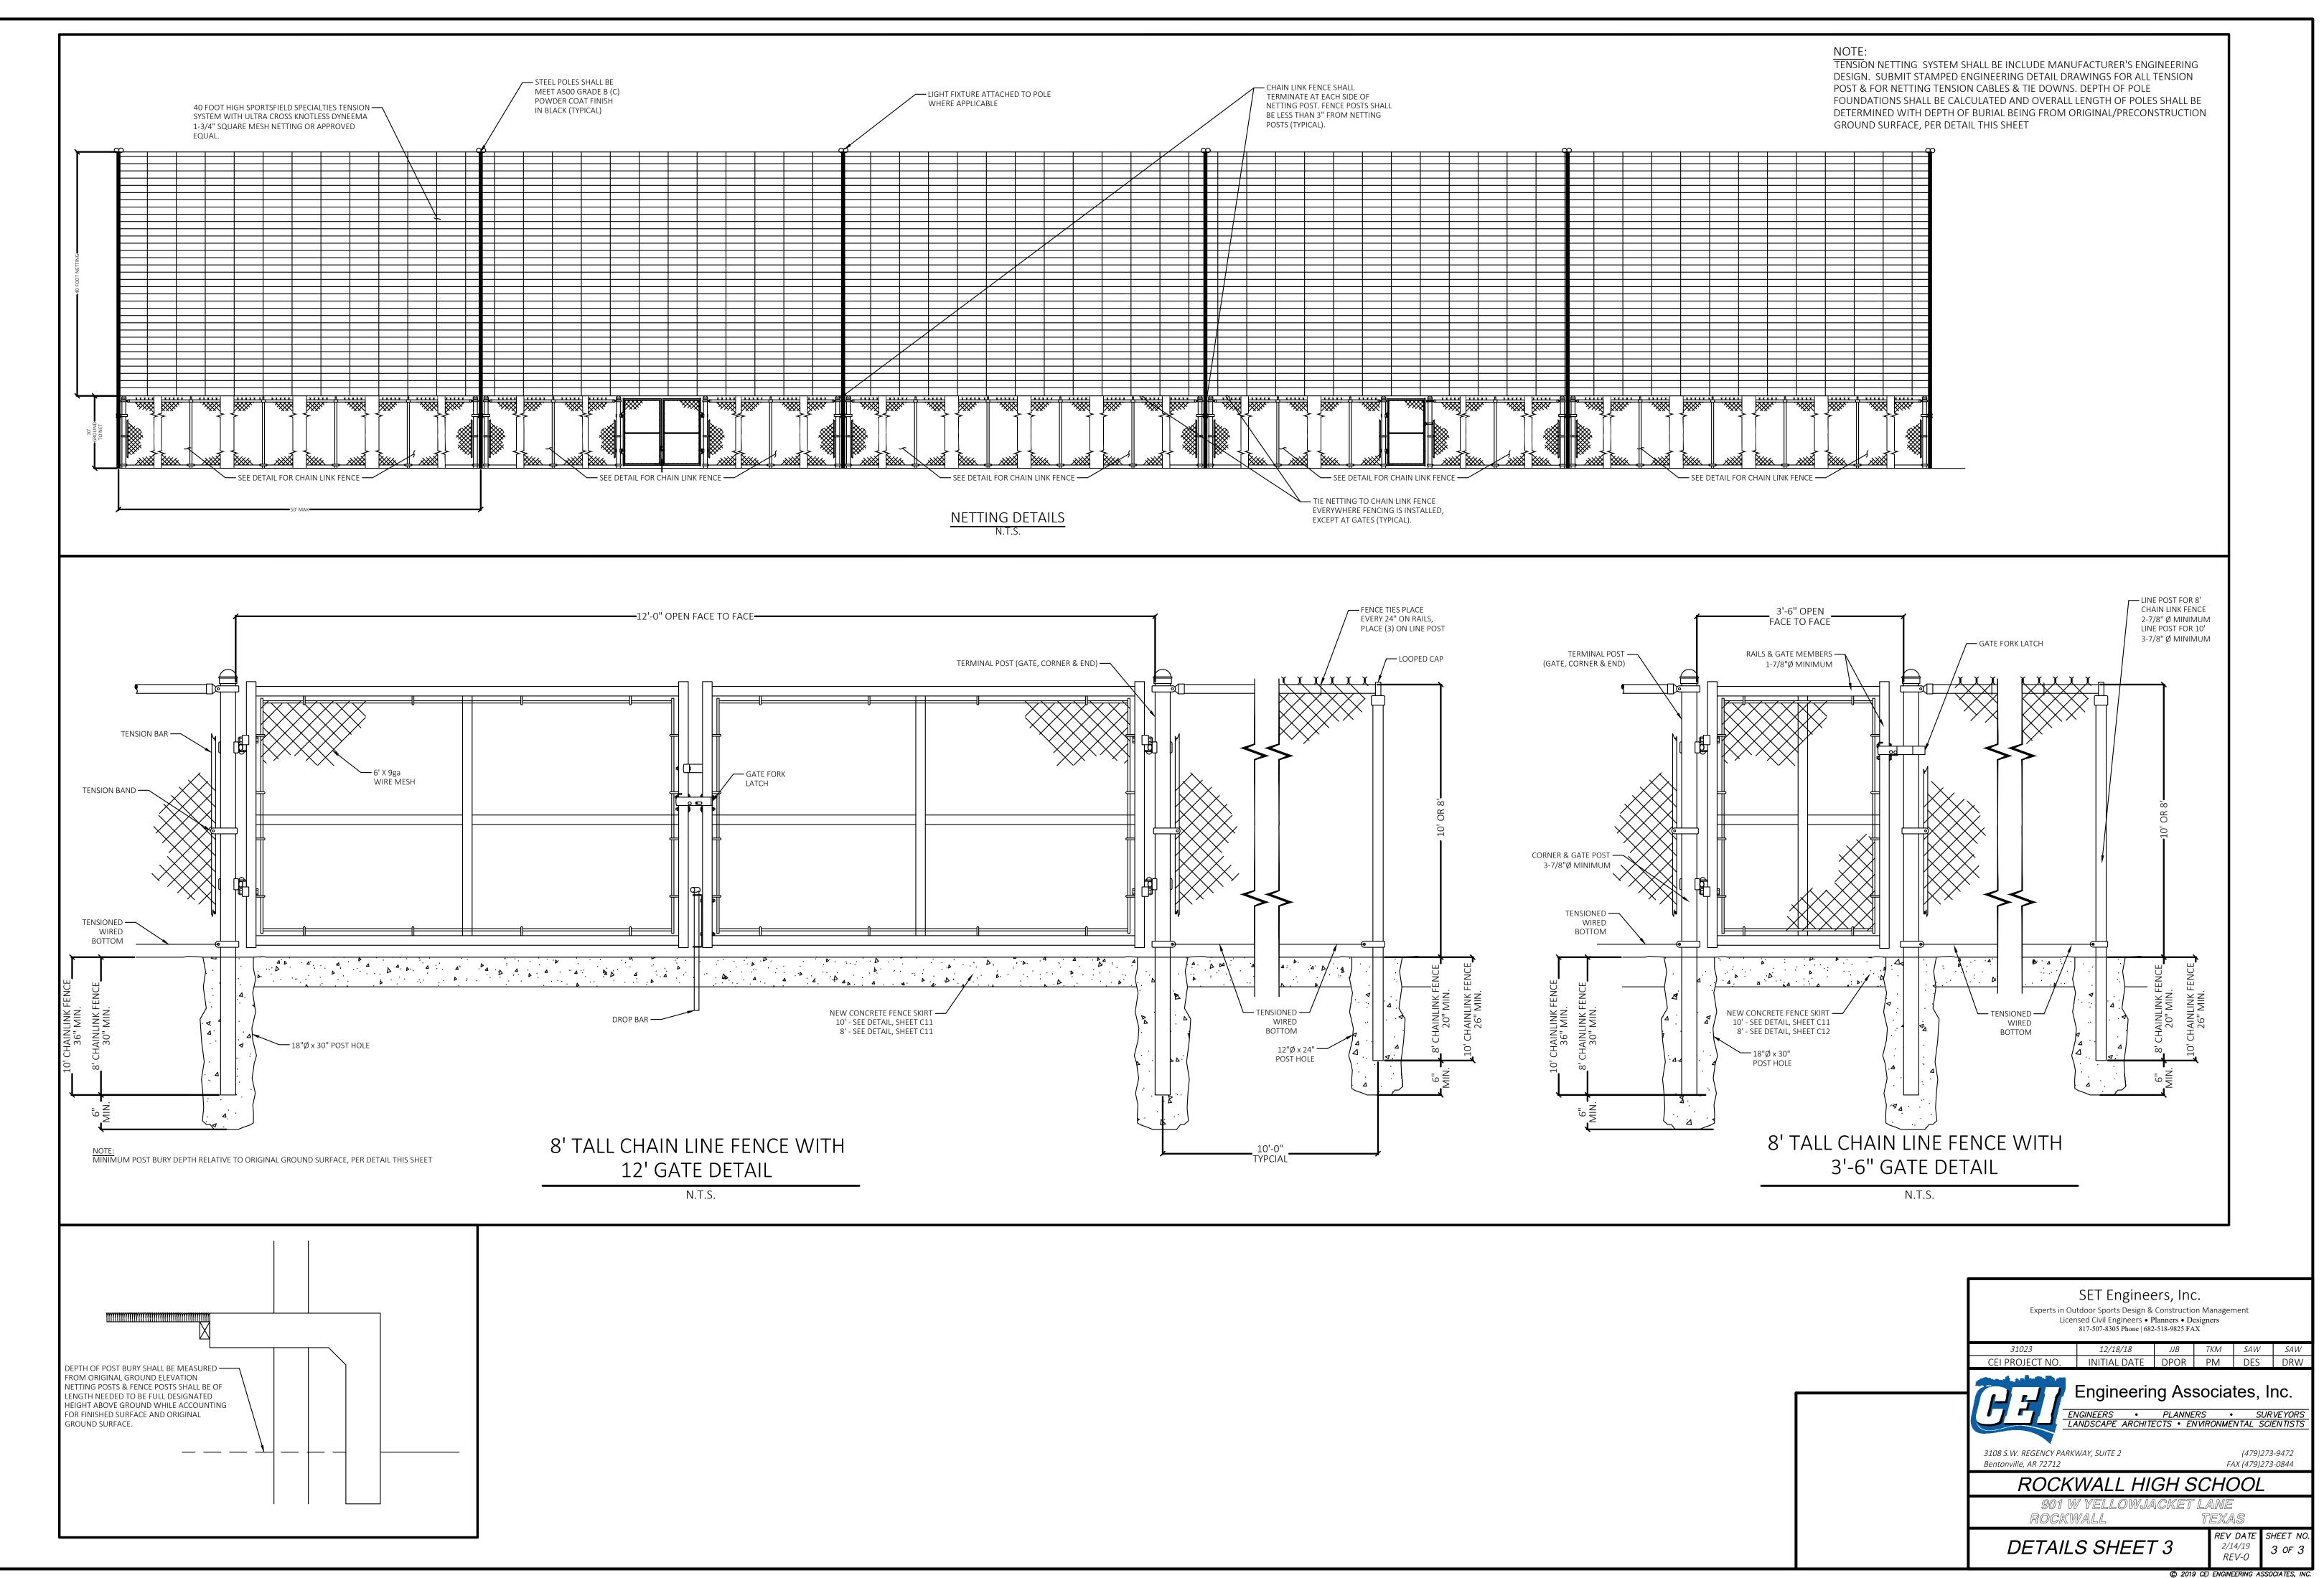

#### IX. APPOINTMENT ITEMS

- **1.** Appointment with the Planning and Zoning Chairman to discuss and answer any questions regarding cases on the agenda and related issues and take any action necessary.
- X. PUBLIC HEARING ITEMS
- pg.147 1. Z2019-003 Hold a public hearing to discuss and consider a request by Jeff Bresee of SET Engineers on behalf of James Watson of the Rockwall Independent School District (RISD) for the approval of an ordinance for a Specific Use Permit (SUP) for a Private Sports Arena, Stadium or Track on a 35.295-acre parcel of land identified as Lot 1, Block A, Rockwall High School Addition, City of Rockwall, Rockwall County, Texas, zoned Commercial (C) District,

situated within the IH-30 Overlay (IH-30 OV) District, addressed as 901 W. Yellow Jacket Lane, and take any action necessary (1st Reading).

pg.182 2. P2019-008 - Hold a public hearing to discuss and consider a request by Kevin Osornio on behalf of Jeaniffer Osornio for the approval of a replat for Lots 1 & 2, Block A, N. E. & J.O. Addition being a 0.46-acre parcel of land identified as Lot 2, Block A, Sanger Addition, City of Rockwall, Rockwall County, Texas, zoned Single Family 7 (SF-7) District, situated within the Southside Residential Overlay (SOV) District, addressed as 705 Peters Colony, and take any action necessary.