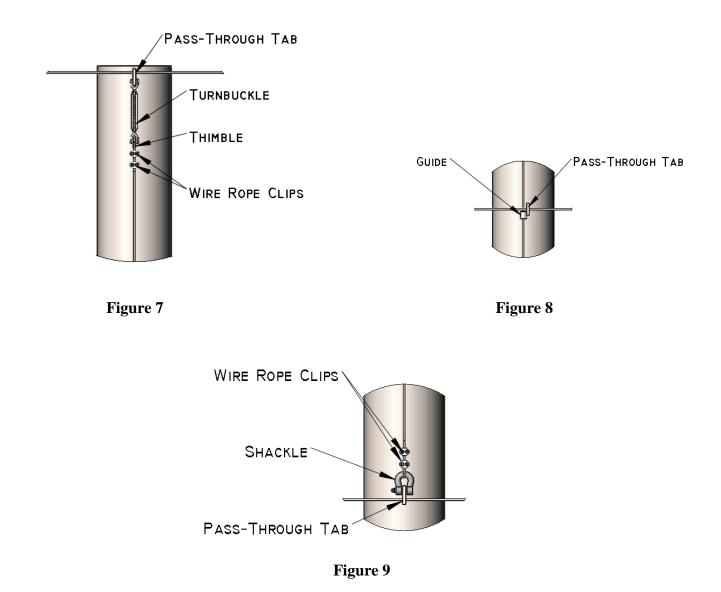

c) The horizontal cables can be finished with the bottom (1/4" DIA) cable. This cable is assembled the same way as the tensioned cables. Start the cable by attaching to an eye bolt at one end (Figure 4). The cable will pass through a series of eye bolts (recommended 5' spacing) or equivalent guides, then through the poles at which the cable run does not terminate (Figure 5). At the end pole where the cable run terminates, attach the cable (with turn back and rope clips) directly to the eye bolt (Figure 6).





d) Vertical cables (1/4" DIA) can be done the same way as the tensioned cables, with a 1/2" x 9" turnbuckle at the top of the pole (Figure 7) and a heavy-duty shackle at the bottom of the pole (Figure 9). Make sure to thread the vertical cables through the guide tube (Figure 8).



e) Once all of the cables have been mounted on the poles, tension the horizontal and vertical cables with the turnbuckles. Do not tighten turnbuckles so much that the poles themselves deflect.

f) Now the nets can be hung from the assembled cables. Using the zip-ties, pull the net to the top, each side cable, the remaining horizontal cables and then the bottom cable. Finally, the net can be secured to the cables using the supplied braided rope, looping through each square of the net binding and around the cable (Figure 10). For Ultra Cross netting systems, it's important to leave excess material along the net perimeter (i.e. no short tag ends and a minimum of one extra square) so that the net intersection doesn't fail prematurely.



Figure 10

SSI tension netting system poles are design