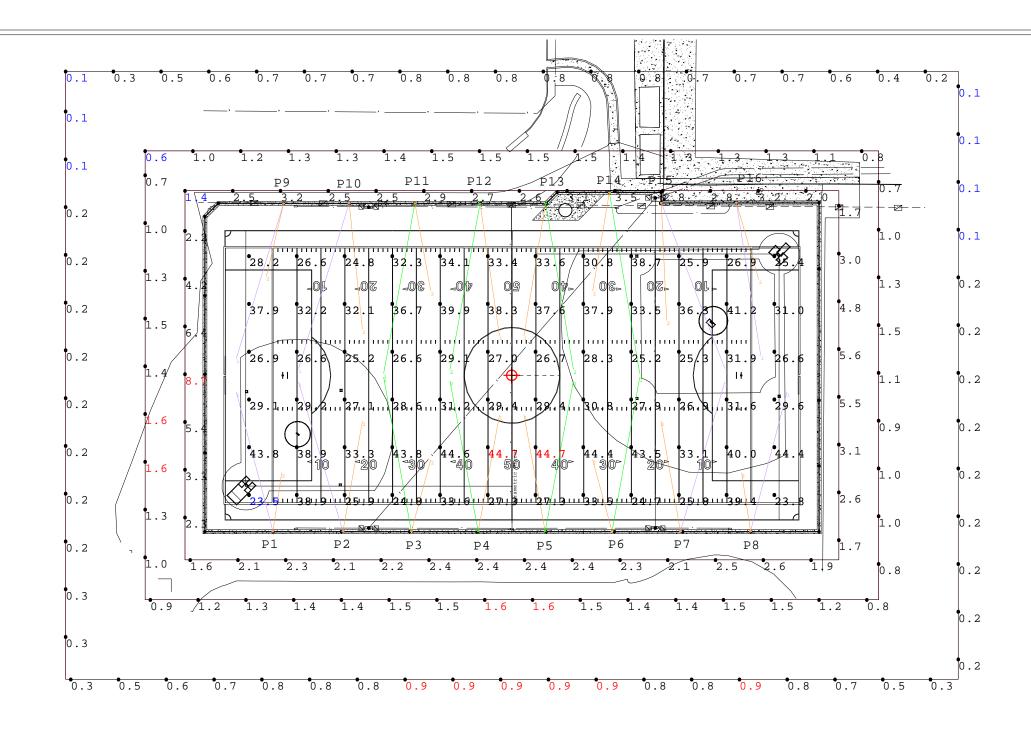

#### IX. APPOINTMENT ITEMS

- **1.** Appointment with the Planning and Zoning Chairman to discuss and answer any questions regarding cases on the agenda and related issues and take any action necessary.
- X. PUBLIC HEARING ITEMS
- pg.147 1. Z2019-003 Hold a public hearing to discuss and consider a request by Jeff Bresee of SET Engineers on behalf of James Watson of the Rockwall Independent School District (RISD) for the approval of an ordinance for a Specific Use Permit (SUP) for a Private Sports Arena, Stadium or Track on a 35.295-acre parcel of land identified as Lot 1, Block A, Rockwall High School Addition, City of Rockwall, Rockwall County, Texas, zoned Commercial (C) District,

situated within the IH-30 Overlay (IH-30 OV) District, addressed as 901 W. Yellow Jacket Lane, and take any action necessary (1st Reading).

pg.182 2. P2019-008 - Hold a public hearing to discuss and consider a request by Kevin Osornio on behalf of Jeaniffer Osornio for the approval of a replat for Lots 1 & 2, Block A, N. E. & J.O. Addition being a 0.46-acre parcel of land identified as Lot 2, Block A, Sanger Addition, City of Rockwall, Rockwall County, Texas, zoned Single Family 7 (SF-7) District, situated within the Southside Residential Overlay (SOV) District, addressed as 705 Peters Colony, and take any action necessary.