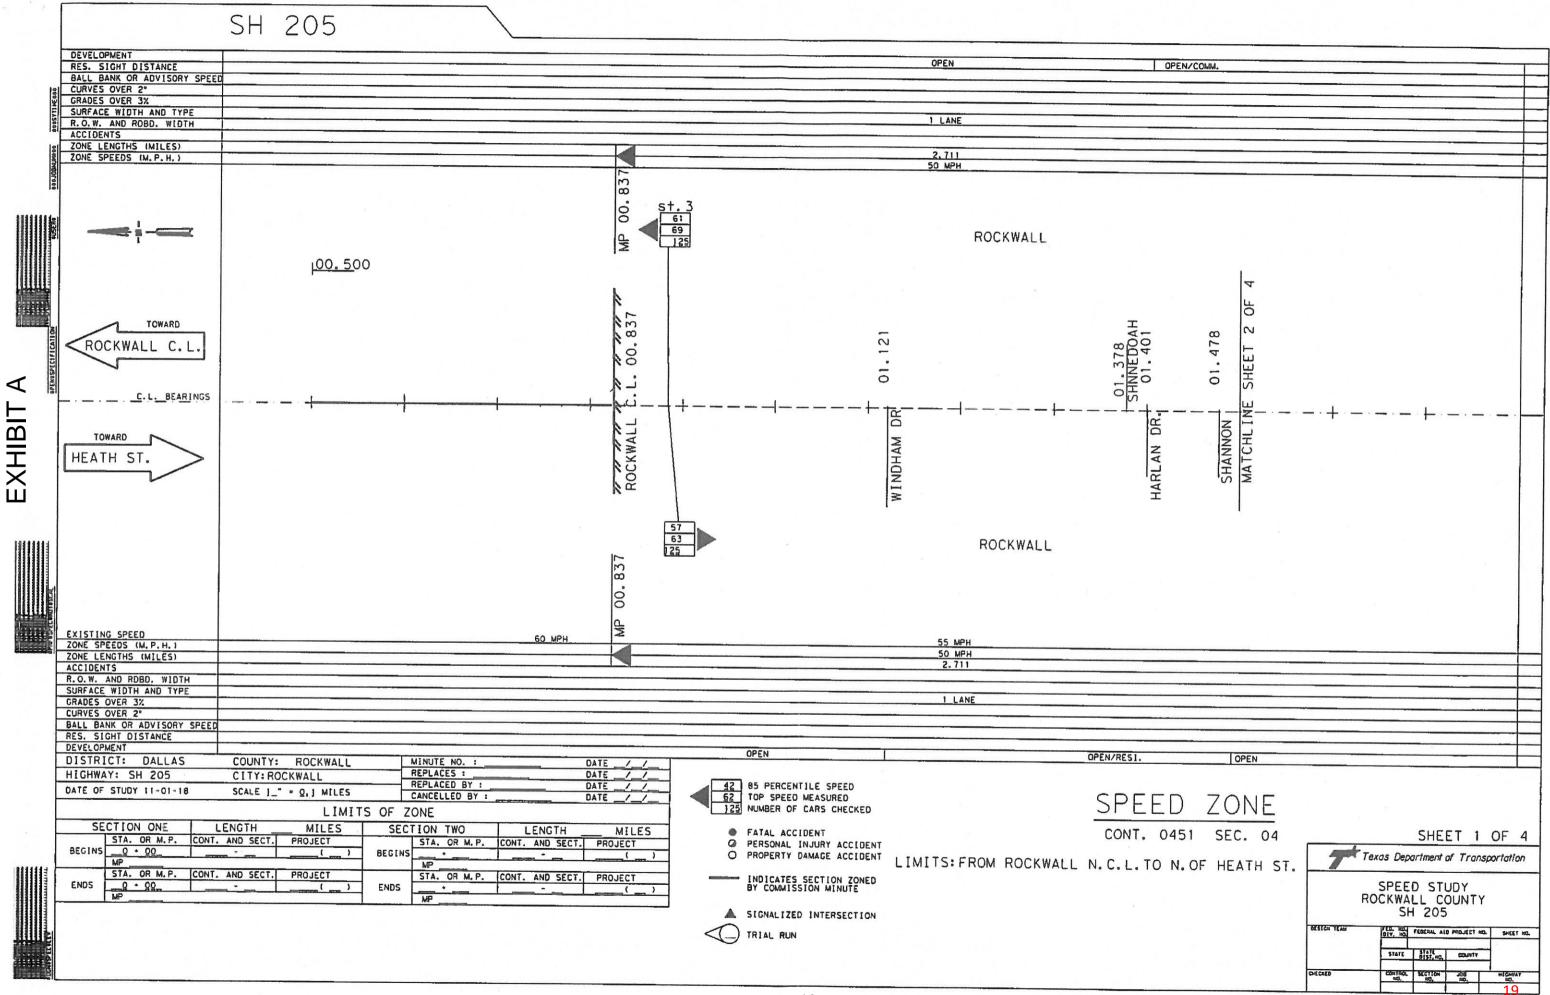

#### III. ADJOURN EXECUTIVE SESSION

- IV. RECONVENE PUBLIC MEETING (6:00 P.M.)
- V. TAKE ANY ACTION AS A RESULT OF EXECUTIVE SESSION
- VI. INVOCATION AND PLEDGE OF ALLEGIANCE COUNCILMEMBER HOHENSHELT
- VII. OPEN FORUM
- VIII. CONSENT AGENDA
  - **pg.7 1.** Consider approval of the minutes from the March 4, 2019 regular city council meeting, and take any action necessary.
  - pg.12 2. Consider approval of an ordinance cancelling the May 4, 2019 General Election, and take any action necessary (2nd Reading).
- pg.16 3. Consider approval of an ordinance establishing the speed limit along SH 205 as fifty miles per hour (50 mph) between MP .575 (north of FM 552/Dalton) and MP .837 (the City's corporate limits), and take any action necessary. (1st reading)
- pg.24 4. Consider authorizing a contract extension for Contract Mowing for one year to Grass Kisser
   Landscape Maintenance in the amount of \$80,437 to be funded from the General Fund, Parks
   Operations, Ground Maintenance budget, and take any action necessary.