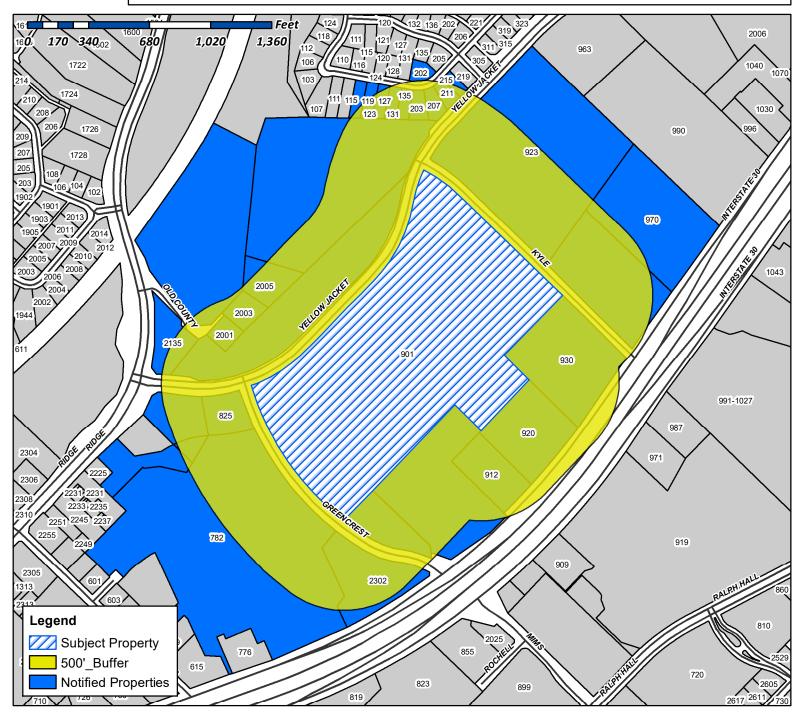

#### IX. APPOINTMENT ITEMS

- **1.** Appointment with the Planning and Zoning Chairman to discuss and answer any questions regarding cases on the agenda and related issues and take any action necessary.
- X. PUBLIC HEARING ITEMS
- pg.147 1. Z2019-003 Hold a public hearing to discuss and consider a request by Jeff Bresee of SET Engineers on behalf of James Watson of the Rockwall Independent School District (RISD) for the approval of an ordinance for a Specific Use Permit (SUP) for a Private Sports Arena, Stadium or Track on a 35.295-acre parcel of land identified as Lot 1, Block A, Rockwall High School Addition, City of Rockwall, Rockwall County, Texas, zoned Commercial (C) District,

situated within the IH-30 Overlay (IH-30 OV) District, addressed as 901 W. Yellow Jacket Lane, and take any action necessary (1st Reading).

pg.182 2. P2019-008 - Hold a public hearing to discuss and consider a request by Kevin Osornio on behalf of Jeaniffer Osornio for the approval of a replat for Lots 1 & 2, Block A, N. E. & J.O. Addition being a 0.46-acre parcel of land identified as Lot 2, Block A, Sanger Addition, City of Rockwall, Rockwall County, Texas, zoned Single Family 7 (SF-7) District, situated within the Southside Residential Overlay (SOV) District, addressed as 705 Peters Colony, and take any action necessary.